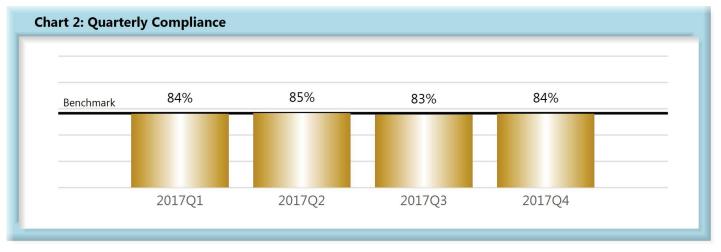

#### LOST TIME FIRST REPORT OF INJURY FILINGS

| Table 1: Received Within |       |      |  |  |  |  |  |
|--------------------------|-------|------|--|--|--|--|--|
| 0-7 Days                 | 2,848 | 84%  |  |  |  |  |  |
| 8-14 Days                | 288   | 8%   |  |  |  |  |  |
| 15-29 Days               | 151   | 4%   |  |  |  |  |  |
| 30+ Days                 | 107   | 3%   |  |  |  |  |  |
| ? Days                   | 0     | 0%   |  |  |  |  |  |
| Total                    | 3,394 | 100% |  |  |  |  |  |