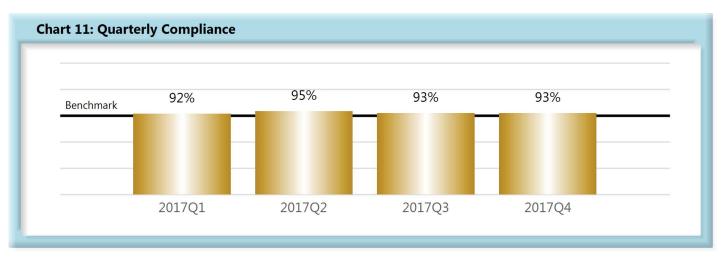

#### E. Initial Indemnity Notice of Controversy (NOC) Filings

 Compliance with this benchmark exists when the NOC is filed (accepted EDI transaction, with or without errors) within 14 days after the employer receives notice or knowledge of the incapacity or death. Measurement excludes filings submitted with full denial reason codes 3A-3H (No Coverage).

#### **INITIAL INDEMNITY NOTICE OF CONTROVERSY FILINGS**

| Table 4: Received Within |     |      |  |  |  |  |
|--------------------------|-----|------|--|--|--|--|
| 0-14 Days                | 698 | 93%  |  |  |  |  |
| 15-21 Days               | 26  | 3%   |  |  |  |  |
| 22-44 Days               | 20  | 3%   |  |  |  |  |
| 45+ Days                 | 6   | 1%   |  |  |  |  |
| ? Days                   | 0   | 0%   |  |  |  |  |
| Total                    | 750 | 100% |  |  |  |  |

\*The percentages may not always add to 100% due to rounding