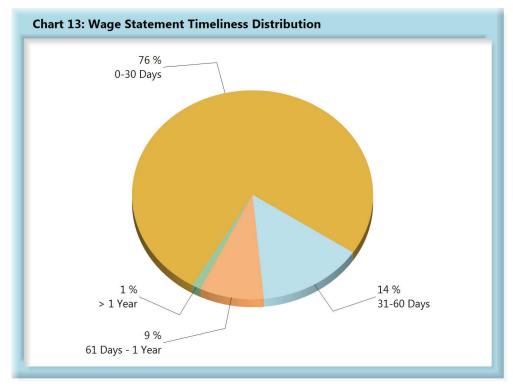

#### **WAGE INFORMATION**

Wage information (WCB-2 and WCB-2B forms) must be filed within 30 days of an employer's notice or knowledge of a claim for compensation (Title 39-A M.R.S.A. Section 303). This includes both compensated and controverted claims where a claim for compensation has been made.

| Table 5: Wage Statements Received |       |      |  |  |  |  |  |
|-----------------------------------|-------|------|--|--|--|--|--|
| 0-30 Days                         | 1,415 | 76%  |  |  |  |  |  |
| 31-60 Days                        | 264   | 14%  |  |  |  |  |  |
| 61 Days - 1 Year                  | 160   | 9%   |  |  |  |  |  |
| > 1 Year                          | 23    | 1%   |  |  |  |  |  |
| Total                             | 1,862 | 100% |  |  |  |  |  |

**Wage Statement(s):** 1,497 (71%) of the 2,096 Wage Statement(s) that were due in this quarter were filed timely, 399 (19%) were filed late, and 200 (10%) remain outstanding.

| Table 6: Fringe Worksheets Received |       |      |  |  |  |  |
|-------------------------------------|-------|------|--|--|--|--|
| 0-30 Days                           | 1,432 | 77%  |  |  |  |  |
| 31-60 Days                          | 244   | 13%  |  |  |  |  |
| 61 Days - 1 Year                    | 158   | 8%   |  |  |  |  |
| > 1 Year                            | 25    | 1%   |  |  |  |  |
| Total                               | 1,859 | 100% |  |  |  |  |