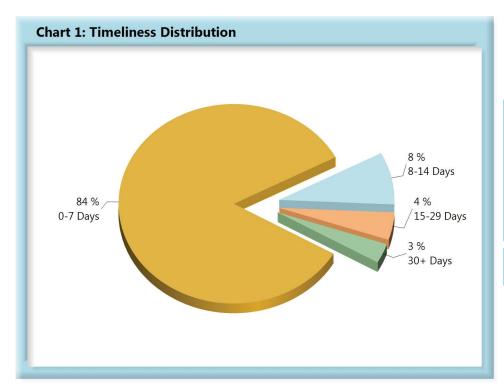

#### LOST TIME FIRST REPORT OF INJURY FILINGS

| Table 1: Received Within |       |      |  |  |  |  |  |
|--------------------------|-------|------|--|--|--|--|--|
| 0-7 Days                 | 2,848 | 84%  |  |  |  |  |  |
| 8-14 Days                | 288   | 8%   |  |  |  |  |  |
| 15-29 Days               | 151   | 4%   |  |  |  |  |  |
| 30+ Days                 | 107   | 3%   |  |  |  |  |  |
| ? Days                   | 0     | 0%   |  |  |  |  |  |
| Total                    | 3,394 | 100% |  |  |  |  |  |

\*The percentages may not always add to 100% due to rounding