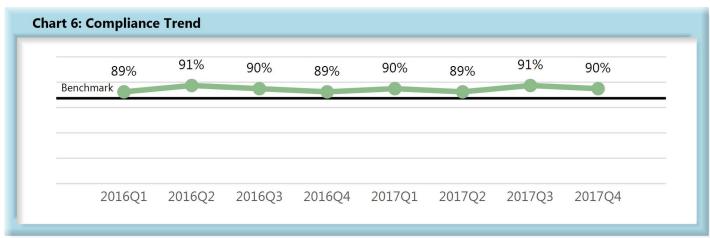

|       | Number of Days | Benchmark | 1Q16 | 2Q16 | 3Q16 | 4Q16 | 1Q17 | 2Q17 | 3Q17 | 4Q17 |
|-------|----------------|-----------|------|------|------|------|------|------|------|------|
| FROIs | 7              | 85%       | 86%  | 86%  | 81%  | 82%  | 84%  | 85%  | 83%  | 84%  |
| PAYs  | 14             | 87%       | 89%  | 91%  | 90%  | 89%  | 90%  | 89%  | 91%  | 90%  |
| MOPs  | 17             | 85%       | 89%  | 88%  | 90%  | 88%  | 89%  | 88%  | 90%  | 89%  |
| NOCs  | 14             | 90%       | 93%  | 94%  | 91%  | 93%  | 92%  | 95%  | 93%  | 93%  |

#### C. Initial Indemnity Payments (PAYs)

- Compliance with this benchmark exists when the check is mailed within the later of (i) 14 days after the employer's notice or knowledge of incapacity or (ii) the first day of compensability plus 6 days.
- If an employer continues to pay the employee's salary, payments are deemed timely for purposes of compliance if made consistent with the employer's usual payroll practice.