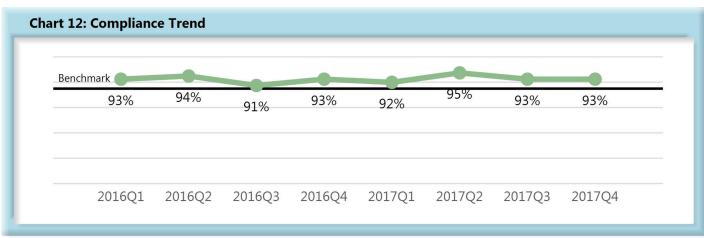

#### E. Initial Indemnity Notice of Controversy (NOC) Filings

 Compliance with this benchmark exists when the NOC is filed (accepted EDI transaction, with or without errors) within 14 days after the employer receives notice or knowledge of the incapacity or death. Measurement excludes filings submitted with full denial reason codes 3A-3H (No Coverage).

#### **INITIAL INDEMNITY NOTICE OF CONTROVERSY FILINGS**

| Table 4: Received Within |     |      |  |  |  |  |
|--------------------------|-----|------|--|--|--|--|
| 0-14 Days                | 698 | 93%  |  |  |  |  |
| 15-21 Days               | 26  | 3%   |  |  |  |  |
| 22-44 Days               | 20  | 3%   |  |  |  |  |
| 45+ Days                 | 6   | 1%   |  |  |  |  |
| ? Days                   | 0   | 0%   |  |  |  |  |
| Total                    | 750 | 100% |  |  |  |  |