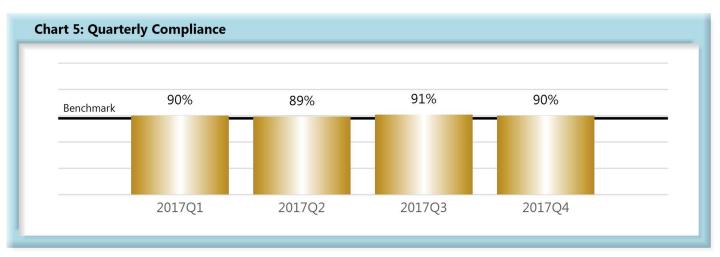

|       | Number of Days | Benchmark | 1Q16 | 2Q16 | 3Q16 | 4Q16 | 1Q17 | 2Q17 | 3Q17 | 4Q17 |
|-------|----------------|-----------|------|------|------|------|------|------|------|------|
| FROIs | 7              | 85%       | 86%  | 86%  | 81%  | 82%  | 84%  | 85%  | 83%  | 84%  |
| PAYs  | 14             | 87%       | 89%  | 91%  | 90%  | 89%  | 90%  | 89%  | 91%  | 90%  |
| MOPs  | 17             | 85%       | 89%  | 88%  | 90%  | 88%  | 89%  | 88%  | 90%  | 89%  |
| NOCs  | 14             | 90%       | 93%  | 94%  | 91%  | 93%  | 92%  | 95%  | 93%  | 93%  |

#### C. Initial Indemnity Payments (PAYs)

- Compliance with this benchmark exists when the check is mailed within the later of (i) 14 days after the employer's notice or knowledge of incapacity or (ii) the first day of compensability plus 6 days.
- If an employer continues to pay the employee's salary, payments are deemed timely for purposes of compliance if made consistent with the employer's usual payroll practice.