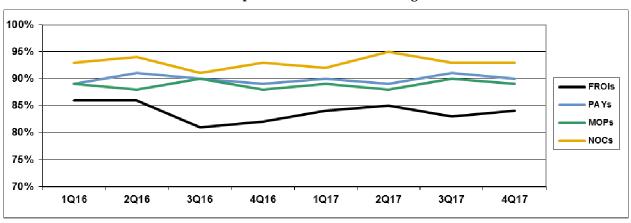

|       | Number of Days | Benchmark | 1Q16 | 2Q16 | 3Q16 | 4Q16 | 1Q17 | 2Q17 | 3Q17 | 4Q17 |
|-------|----------------|-----------|------|------|------|------|------|------|------|------|
| FROIs | 7              | 85%       | 86%  | 86%  | 81%  | 82%  | 84%  | 85%  | 83%  | 84%  |
| PAYs  | 14             | 87%       | 89%  | 91%  | 90%  | 89%  | 90%  | 89%  | 91%  | 90%  |
| MOPs  | 17             | 85%       | 89%  | 88%  | 90%  | 88%  | 89%  | 88%  | 90%  | 89%  |
| NOCs  | 14             | 90%       | 93%  | 94%  | 91%  | 93%  | 92%  | 95%  | 93%  | 93%  |

#### **Compliance Benchmark Tracking**