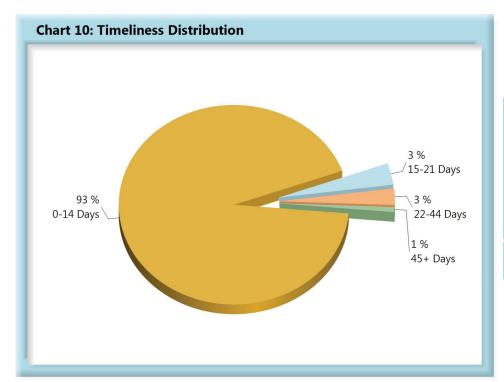

#### **INITIAL MEMORANDUM OF PAYMENT FILINGS**

| Table 3: Rece | eived Withir | า    |
|---------------|--------------|------|
| 0-17 Days     | 756          | 89%  |
| 18-21 Days    | 27           | 3%   |
| 22-44 Days    | 39           | 5%   |
| 45+ Days      | 23           | 3%   |
| ? Days        | 1            | 0%   |
| Total         | 846          | 100% |

\*The percentages may not always add to 100% due to rounding