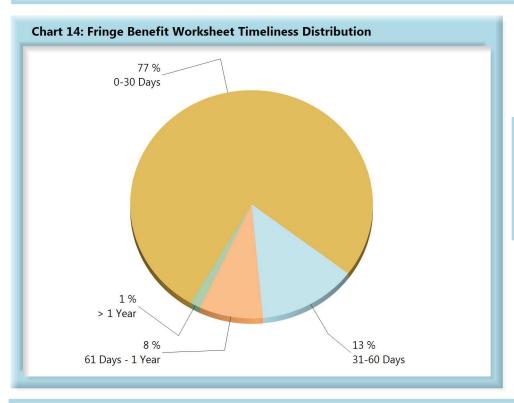

**Wage Statement(s):** 1,497 (71%) of the 2,096 Wage Statement(s) that were due in this quarter were filed timely, 399 (19%) were filed late, and 200 (10%) remain outstanding.

| Table 6: Fringe Worksheets Received |       |      |  |  |  |  |
|-------------------------------------|-------|------|--|--|--|--|
| 0-30 Days                           | 1,432 | 77%  |  |  |  |  |
| 31-60 Days                          | 244   | 13%  |  |  |  |  |
| 61 Days - 1 Year                    | 158   | 8%   |  |  |  |  |
| > 1 Year                            | 25    | 1%   |  |  |  |  |
| Total                               | 1,859 | 100% |  |  |  |  |

**Fringe Benefit Worksheet(s):** 1,497 (71%) of the 2,096 Fringe Benefit Worksheet(s) due this quarter were filed timely, 370 (18%) were filed late, and 229 (11%) remain outstanding.