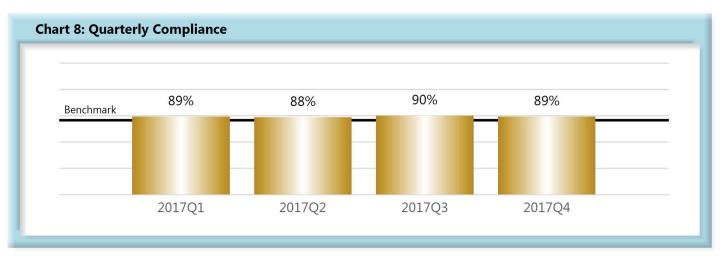

#### D. Initial Memorandum of Payment (MOP) Filings

• Compliance with this benchmark exists when the MOP is received within 17 days of the employer's notice or knowledge of incapacity.

#### **INITIAL MEMORANDUM OF PAYMENT FILINGS**

| Table 3: Rece | eived Withir | า    |
|---------------|--------------|------|
| 0-17 Days     | 756          | 89%  |
| 18-21 Days    | 27           | 3%   |
| 22-44 Days    | 39           | 5%   |
| 45+ Days      | 23           | 3%   |
| ? Days        | 1            | 0%   |
| Total         | 846          | 100% |

\*The percentages may not always add to 100% due to rounding