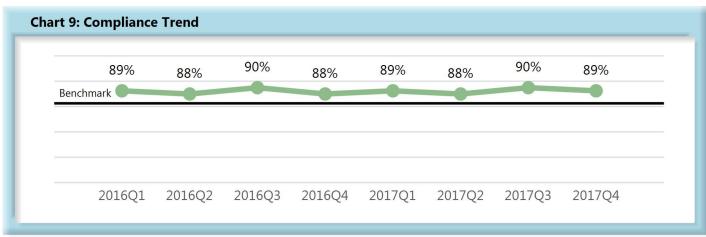

#### D. Initial Memorandum of Payment (MOP) Filings

• Compliance with this benchmark exists when the MOP is received within 17 days of the employer's notice or knowledge of incapacity.

#### **INITIAL MEMORANDUM OF PAYMENT FILINGS**

| Table 3: Rece | eived Withir | า    |
|---------------|--------------|------|
| 0-17 Days     | 756          | 89%  |
| 18-21 Days    | 27           | 3%   |
| 22-44 Days    | 39           | 5%   |
| 45+ Days      | 23           | 3%   |
| ? Days        | 1            | 0%   |
| Total         | 846          | 100% |

\*The percentages may not always add to 100% due to rounding