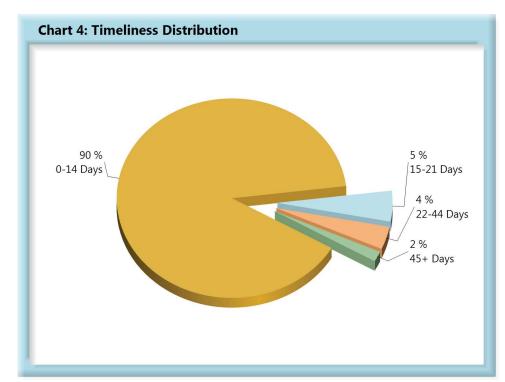

#### **INITIAL INDEMNITY PAYMENTS**

| Table 2: Made Within |     |      |  |  |  |  |
|----------------------|-----|------|--|--|--|--|
| 0-14 Days            | 758 | 90%  |  |  |  |  |
| 15-21 Days           | 42  | 5%   |  |  |  |  |
| 22-44 Days           | 31  | 4%   |  |  |  |  |
| 45+ Days             | 14  | 2%   |  |  |  |  |
| ? Days               | 1   | 0%   |  |  |  |  |
| Total                | 846 | 100% |  |  |  |  |

\*The percentages may not always add to 100% due to rounding

Initial indemnity payments are monitored to ensure that payments are initiated within the time limits established in Section 205. As a result of these efforts, \$11,350 was issued to claimants in penalties and there is another \$4,150 in penalties awaiting resolution.