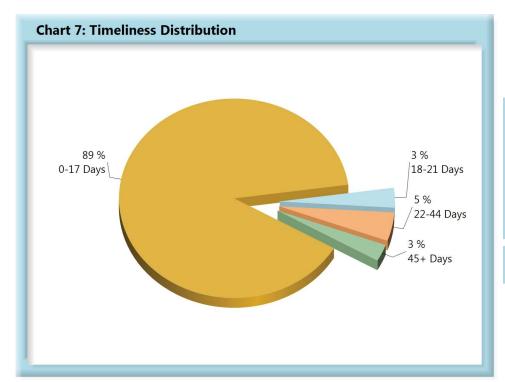

#### **INITIAL MEMORANDUM OF PAYMENT FILINGS**

| Table 3: Rece | eived Withir | า    |
|---------------|--------------|------|
| 0-17 Days     | 756          | 89%  |
| 18-21 Days    | 27           | 3%   |
| 22-44 Days    | 39           | 5%   |
| 45+ Days      | 23           | 3%   |
| ? Days        | 1            | 0%   |
| Total         | 846          | 100% |

\*The percentages may not always add to 100% due to rounding