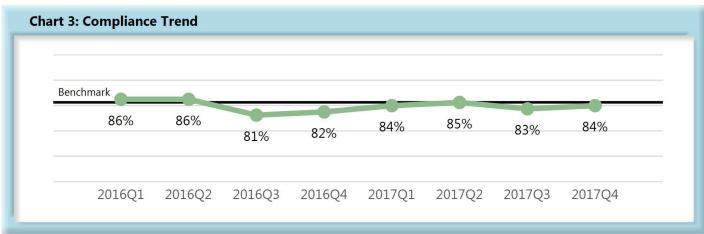

#### LOST TIME FIRST REPORT OF INJURY FILINGS

| Table 1: Received Within |       |      |  |  |  |  |  |
|--------------------------|-------|------|--|--|--|--|--|
| 0-7 Days                 | 2,848 | 84%  |  |  |  |  |  |
| 8-14 Days                | 288   | 8%   |  |  |  |  |  |
| 15-29 Days               | 151   | 4%   |  |  |  |  |  |
| 30+ Days                 | 107   | 3%   |  |  |  |  |  |
| ? Days                   | 0     | 0%   |  |  |  |  |  |
| Total                    | 3,394 | 100% |  |  |  |  |  |