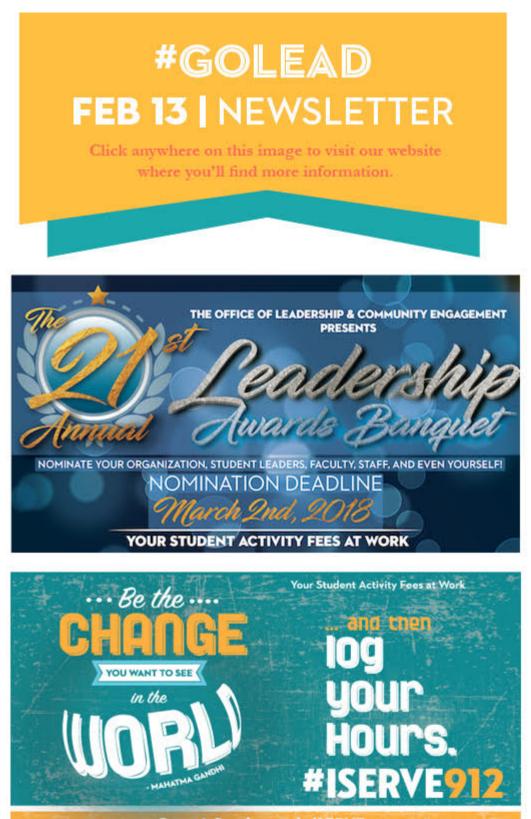

#### The 21st Annual Leadership Awards Banquet

Tuesday, April 17 Nominations Due: February 16th 5PM Location: Neesmith-Lane Center

Please take some time to recognize exemplary students, faculty and staff, yourself and your student organizations through the Leadership Awards! The short nomination forms allow you to recognize any deserving individuals and student organizations. The Leadership Awards nomination forms can be found at http://students.georgiasouthern.edu/LeadServe/ leadershipawards/. Students, faculty, staff, and student organizations nominated for Leadership Awards will be recognized at the Leadership Awards & Recognition Night.