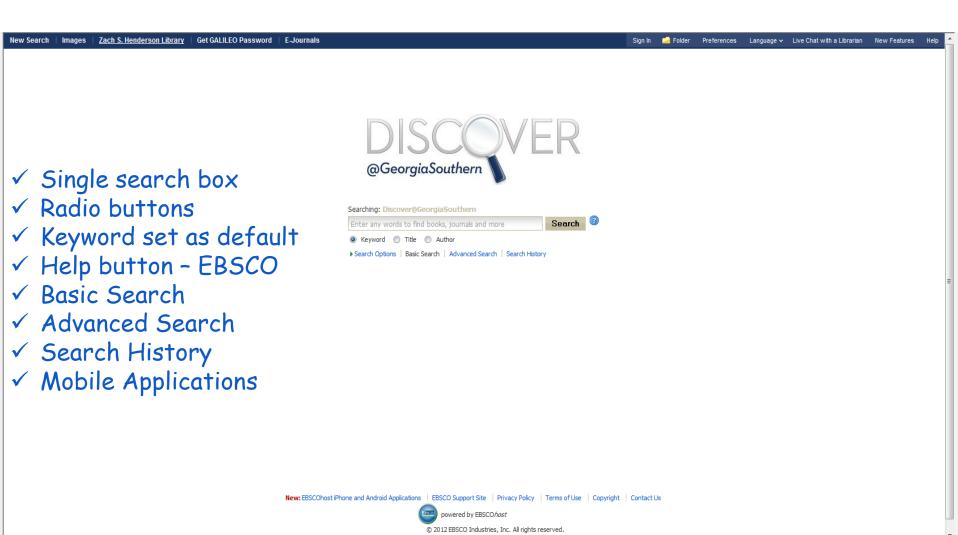

#### A Google-Like Search Tool

- Easy single search box
  - This is what our students expect!
- Searches most databases & library catalog simultaneously
- Searches scholarly sites including HathiTrust, Project Gutenberg, Library of Congress . . .
- Ease of Google with only premier library content and selected sources as results

## Features of Searching

- Begin with broad search & narrow the results
- Search narrowed facets or limiters
- All searches are keyword searches
- Default search is "all words"
- Radio buttons for selecting search type: Keyword, Title, Author
- Even designated field searches are keyword searches
  - Searches by keyword within author or title field