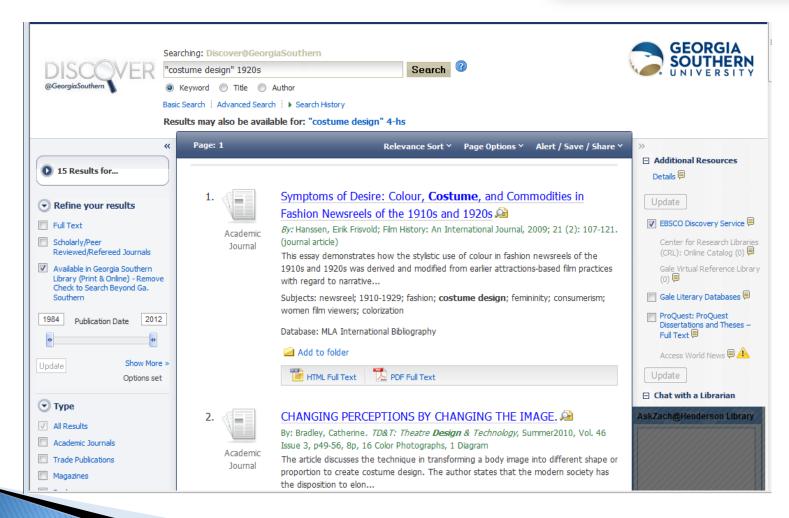

arly sites including HathiTrust, Project Gutenberg, Library of Congress . . .
- Ease of Google with only premier library content and selected sources as results

### More Important Facts



#### Important To Know . . .

- Does not replace library catalog not yet
- Focus is on DISCOVERY
  - Presents lots of library resources
  - Users Discover vast array of resources available
- Does not include 100% of databases not yet
  - Some can be Integrated
- Not just another database or updated catalog!

#### Search Results



- Journal articles, books, e-books, videos, government documents . . . (print & online)
- Many results are full text with direct links
- Default search includes resources available on campus
- Remove default check mark to search beyond Georgia Southern

## Default Settings





## Features of Searching



- Begin with broad search & narrow the results
- Search narrowed facets or limiters
- All searches are keyword searches
- Default search is "all words"
- Radio buttons for selecting search type: Keyword, Title, Author
- Even designated field searches are keyword searches
  - Searches by keyword within author or title field

# More Features of Searching



- Traditional Boolean operators may be used but "quotation marks" are most useful tool
  - Quotation marks help limit results
  - Use even with radio buttons
- Possible to search full text of resources but must select as a option (use sparingly)
- Source of resource included in results
  - Provides information about most relevant databases in case further search is needed
- Traditional catalog & native databa