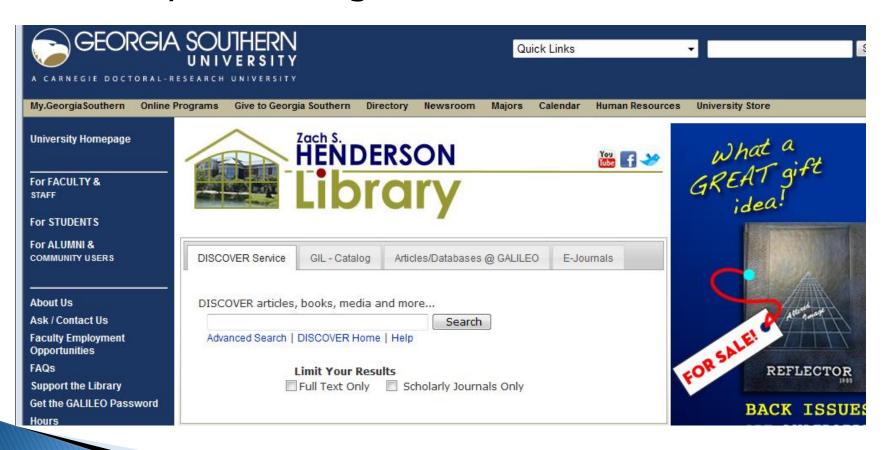

#### Where is DISCOVER?

Library Home Page – Default Search

#### Where is DISCOVER?

DISCOVER HOME - More Features