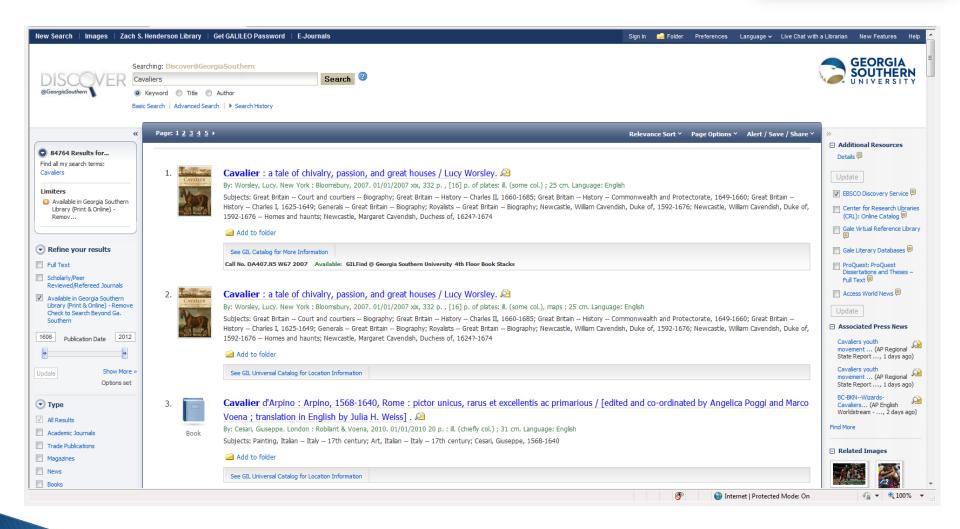

filled out search form in detail & e-mailed answers
- All found it easy to use
- EBSCO EDS was favorite

#### **Student Comment**



When asked by a librarian if DISCOVER was as easy to use as Google...

"Yes it is. Easier, really, because Google doesn't have all the ways to limit the search that are on the left side of the screen."

# **Information Literacy**



- Remains as important as ever!
- Advantage: Less important to teach how to select database to use
- Less important to teach many different interfaces
- Concentrate on narrowing search & selecting best information
- Move into specialized databases from results
- Requires cultural shift

#### Search Screen Features



Internet | Protected Mode: On

http://library.georgiasouthern.edu/discover









# Search Example: Cavaliers





#### **Advanced Search Features**



| Search   Images   Za                   | ch S. Henderson Library   Get GALILEO Pas                                                                                                        | ssword   E-Journals                                                                      |   |   |       |                                                                                                                 | Sign                | n 🚄 Folder | Preferences | Language 🗸                | Live Chat with a Libraria | n New Features                  |
|----------------------------------------|--------------------------------------------------------------------------------------------------------------------------------------------------|----------------------