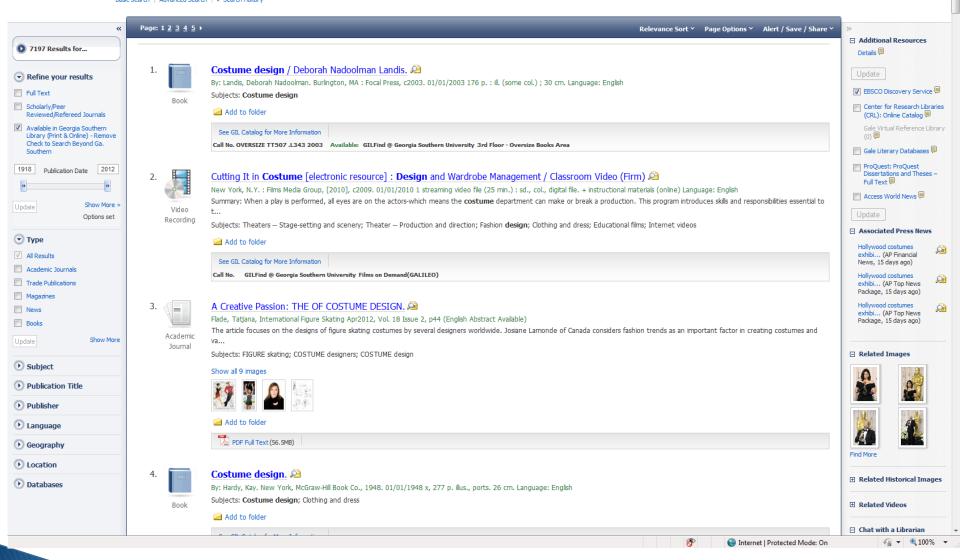

#### Search Results

- Journal articles, books, e-books, videos, government documents . . . (print & online)
- Many results are full text with direct links
- Default search includes resources available on campus
- Remove default check mark to search beyond Georgia Southern

# More Features of Searching

- Traditional Boolean operators may be used but "quotation marks" are most useful tool
  - Quotation marks help limit results
  - Use even with radio buttons
- Possible to search full text of resources but must select as a option (use sparingly)
- Source of resource included in results
  - Provides information about most relevant databases in case further search is needed
- Traditional catalog & native database interfaces remain available