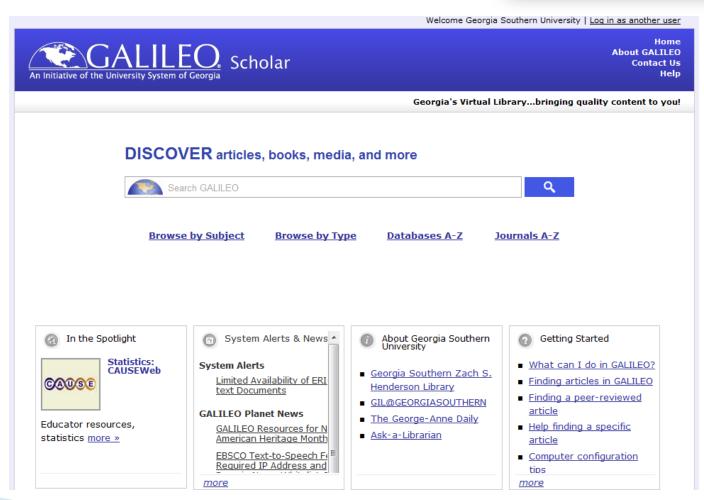

by an authorized administrator of Digital Commons@Georgia Southern. For more information, please contact digitalcommons@georgiasouthern.edu.



# DISCOVER...Books, Articles, EVERYTHING, in a Single Search!

Debra Skinner Henderson Library Georgia Southern University November 2, 2012

### What is DISCOVER?



# A New Way to Do Research

Transformational

#### Where is DISCOVER?



Library Home Page – Default Search



#### Where is DISCOVER?



DISCOVER HOME - More Features





# Ways to Access DISCOVER



#### On Campus, in Your Office, at Home, or Away

- Directly from library web page
- From My.GeorgiaSouthern.edu
  - Quick Links Library
- From a mobile device
  - Instructions for set up on DISCOVER home page
- GALILEO DISCOVER is same content as library site

#### GALILEO DISCOVER





#### What is DISCOVER?



#### A Google-Like Search Tool

- Easy single search box
  - This is what our students expect!
- Searches most databases & library catalog simultaneously
- Searches scholarly sites including HathiTrust, Project Gutenberg, Library of Congress . . .
- Ease of Google with only premier library content and selected sources as results

### More Important Facts



#### Important To Know . . .

- Does not replace library catalog not yet
- Focus is on DISCOVERY
  - Presents lots of library resources
  - Users Discover vast array of resources available
- Does not include 100% of databases not yet
  - Some can be Integrated
- Not just another database or updated catalog!

#### Search Results



- Journal articles, books, e-books, videos, government documents . . . (print &