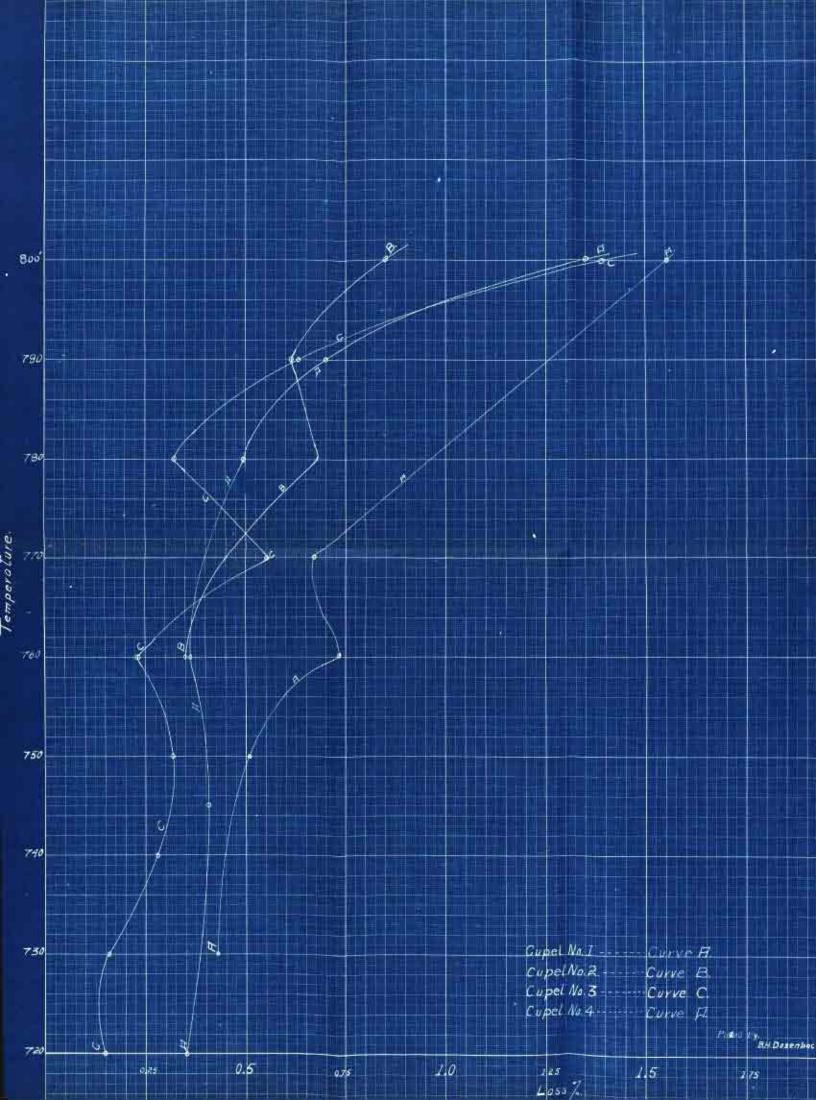

-3-

The accompanying tables give the results obtained by the tests performed. The curves show the average loss at each temperature. The average losses with each succeeding temperature is found in Table No.1.

TABLE NO.1.

| Temp. | No.1. | <u>No.2</u> . | <u>No.3</u> . | No.4. |
|-------|-------|---------------|---------------|-------|
| 720°C |       |               | 0.15%         | 0.35% |
| 730°0 | 6.43% |               | 0.16%         |       |
| 740°C |       |               | 0.28%         |       |
| 745°C |       |               |               | 0,40% |
| 750°C | 0.51% | -             | 0.32%         |       |
| 760°C | 0.73% | .35%          | 0.23/3        | 0.36% |
| 770°C |       | 0.45%         | 0.56%         |       |
| 780°C | 0.72% | 0.68%         | 0.32%         | 0.48% |
| 790°C |       | 0.61%         | 0.63%         | 0.70% |
| 800°C | 1.91% | 0.85%         | 1.64%         | 1.35% |

#### CONCLUSIONS.

A comparison of the curves plotted show, that while a loss in the patented is very low, it is also very eratic, giving a small loss at one temperature, and a much greater loss at another temperature.

The loss in the manufactured bone-ash cupels is greater than the loss in the patented cupels and is also very irregular, but follow a more consistent curve, due to increase in temperature, than the patented cupels.

Cupel No.4., which is the hand made bone-ash cupel, shows a much more even loss, due to varying temperatures, also a loss which is lower than the manufactured cupels, and very little higher than the patented cupel.

From the fore-going, it appears, that while the Morganite Cupel gives a slightly smaller loss than the hand made bone-ash cupel, the results are more eratic, and that for practical work the hand cupel is the preferable.