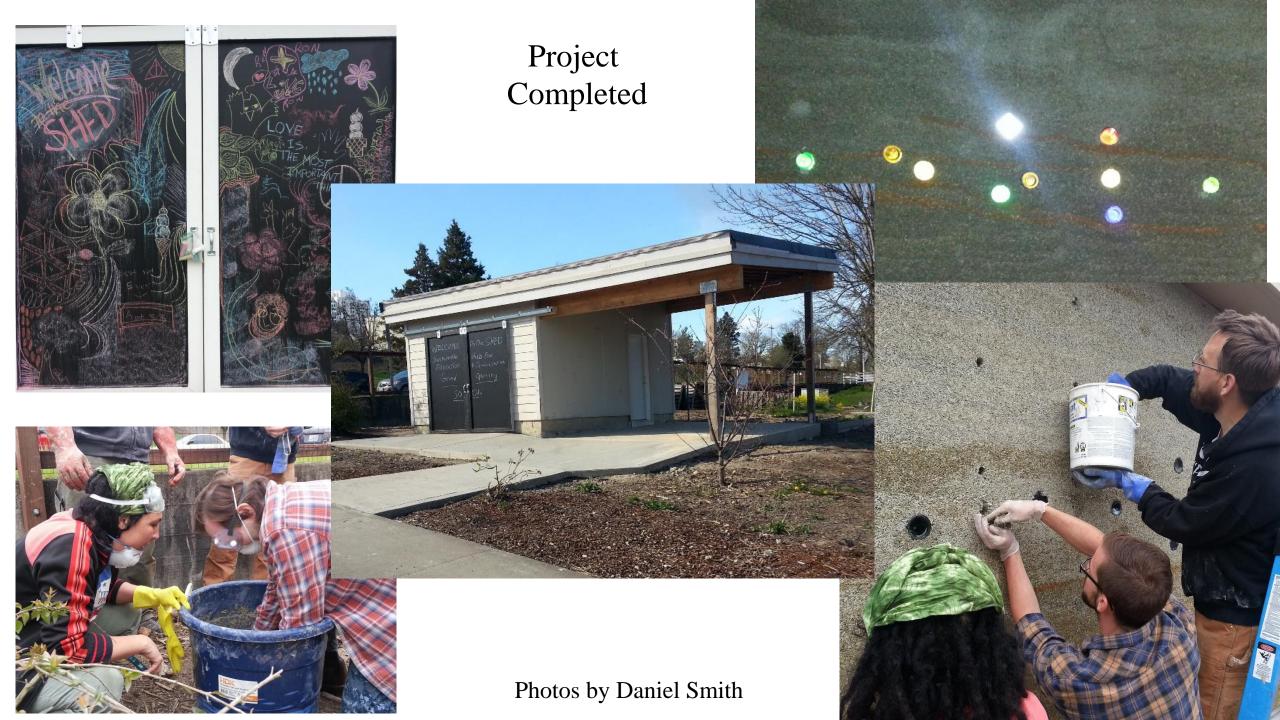

#### SHED: The Sustainable Hub for Education and Demonstration By Dan Smith Master of Arts in Interdisciplinary Studies



### The SHED Concepts



#### The Raw Ground January 2015



Photo by Daniel Smith

#### Breaking Ground September 24, 2015



Photo by Daniel Smith







Earth Day April 23, 2016







Photos by Daniel Smith



# So What!



Photo by Rev. Michael Smith

## **Community Donors**

Clover Park Technical College UW Tacoma Students and alumni Pierce Master Builders Association **BLRB** Architects **PCS Structural Solutions** Keystone Masonry Plan-Build Star Rentals Valley Construction Supply McLendon Hardware

Miles Sand and Gravel Mortenson Construction BMC Lumber Manager Gray Lumber **TAGRO** of Tacoma ProBuild Alside Supply Center CalPortland Madsen Roofing Hemp Ace International