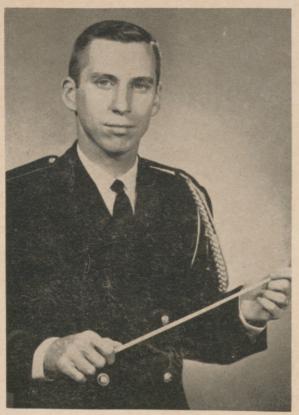

Karl J. Glenn, Otterbein College's newly appointed director of the marching band, comes to the campus from "The President's Own" United States Marine Band, Washington, D.C. As a member of the French horn section of the Marine Band, Glenn played for White House social and ceremonial occasions, visiting heads of state, and toured giving concerts in 189 cities throughout the country.