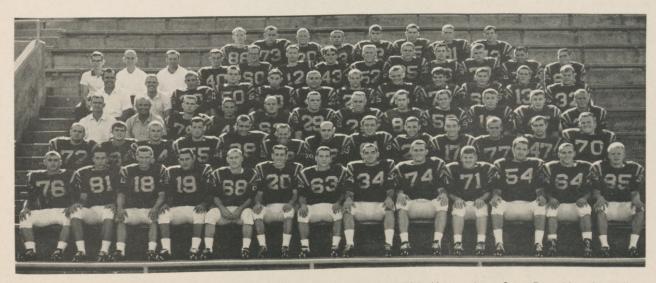

## OTTERBEIN SQUAD

Front Row, L to R—John Glass, Ray Leffler, David Kull, Harry Klockner, Dick Youngpeters, Gary Reynolds, Jim Wilson, Bill Thompson, Richard Mavis, Dick Scheu, Bill Gornall, Terry Mickey, Dick Morrow.

2nd Row, L to R—Jim Lumberson, Mike Hershey, Tim Kinnison, Jim Montgomery, Doug Hammond, Jack Moore, Jim Wacker, Jim Danhoff, Don Queer, Dick Reynolds, Tom Shoaf, Roger Hohn, Michael Green.

3rd Row, L to R—Coach Yoest, Coach Agler, Douglas Caudill, Edward J. Booth, Porter Miller, Wolfgang Schmitt, Don Hershberger, David Wills, David Newton, Rex Smith, Edward Hara, Richard Amelung.

4th Row, L to R—Coach Zarbaugh, Coach Deyo, Rick Mauger, Kenny Ash, Bill Sheets, Tom Miller, Denny Schmidt, Burl Queener, Bill Ellienger, Jerry Pearson, Brad Smith, Robert McNamee.

5th Row, L to R—Manager Bamber, Trainer Owen, Coach Tong, Lanny Potter, David Brewer, Terry Darby, Thomas Dietz, Robin Lehman, Chuck Messmer, Dean Nemetz, David Reynolds, Frank Smith, Bon Burgess.

6th Row L to R-Steve Kessler, Lee A. Kniess, Gary Moore, Blake Sander, Gary Swisher, Roger Nisely, Dennie Ferrell, Bob Gravett.

"Good Luck, Team"