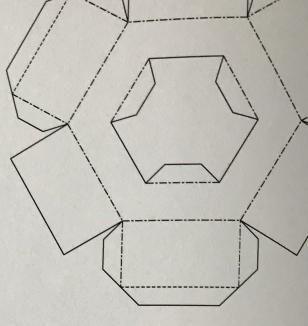

## Isolator State of Print

Isolator is a papercraft head, 45 x 45 x 45 cm. Isolator was created for State Of Print.

It was designed and produced by David Lyons, Ken Fee and Cat Forsyth from Abertay University and Paul Harrison from Duncan of Jordanstone College of Art and Design.

It is based on Hugo Gernsback's Isolator Helmet designed in 1925 and represents an 'alternate history' strand in the State of Print.

State Of Print is an artist collective and an artistic investigation. State Of Print asks the question 'What is essential to making a state?' Much in the spirit of Plato's assertion that a philosopher should be king, our answer is 'art (with an emphasis on printmaking)' is essential to the identify of a state.