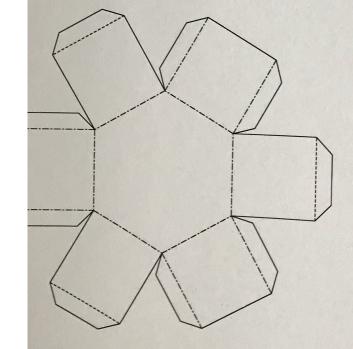

## Isolator State of Print

Isolator is a papercraft head, 45 x 45 x 45 cm. Isolator was created for State Of Print.

It was designed and produced by David Lyons, Ken Fee and Cat Forsyth from Abertay University and Paul Harrison from Duncan of Jordanstone College of Art and Design.

It is based on Hugo Gernsback's Isolator Helmet designed in 1925 and represents an 'alternate history' strand in the State of Print.

State Of Print is an artist collective and an artistic investigation. State Of Print asks the question 'What is essential to making a state?' Much in the spirit of Plato's assertion that a philosopher should be king, our answer is 'art (with an emphasis on printmaking)' is essential to the identify of a state.