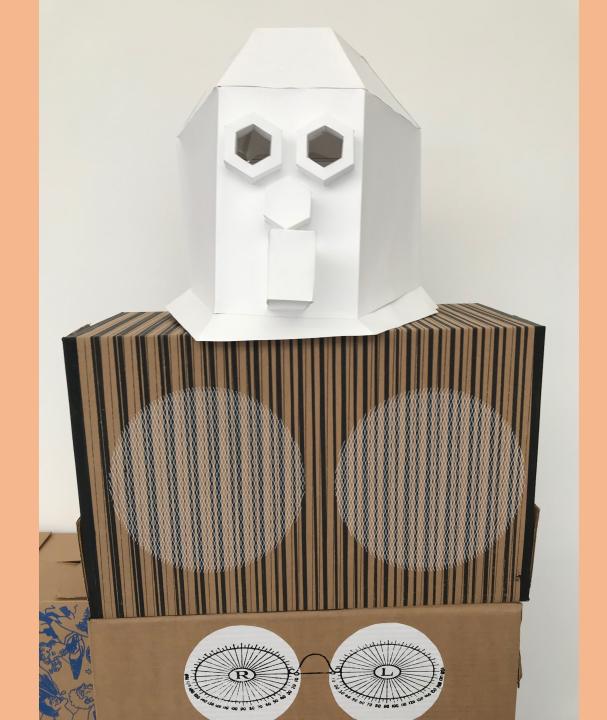

## Isolator State of Print

Isolator is a papercraft head, 45 x 45 x 45 cm. Isolator was created for State Of Print.

It was designed and produced by David Lyons, Ken Fee and Cat Forsyth from Abertay University and Paul Harrison from Duncan of Jordanstone College of Art and Design.

It is based on Hugo Gernsback's Isolator Helmet designed in 1925 and represents an 'alternate history' strand in the State of Print.

State Of Print is an artist collective and an artistic investigation. State Of Print asks the question 'What is essential to making a state?' Much in the spirit of Plato's assertion that a philosopher should be king, our answer is 'art (with an emphasis on printmaking)' is essential to the identify of a state.