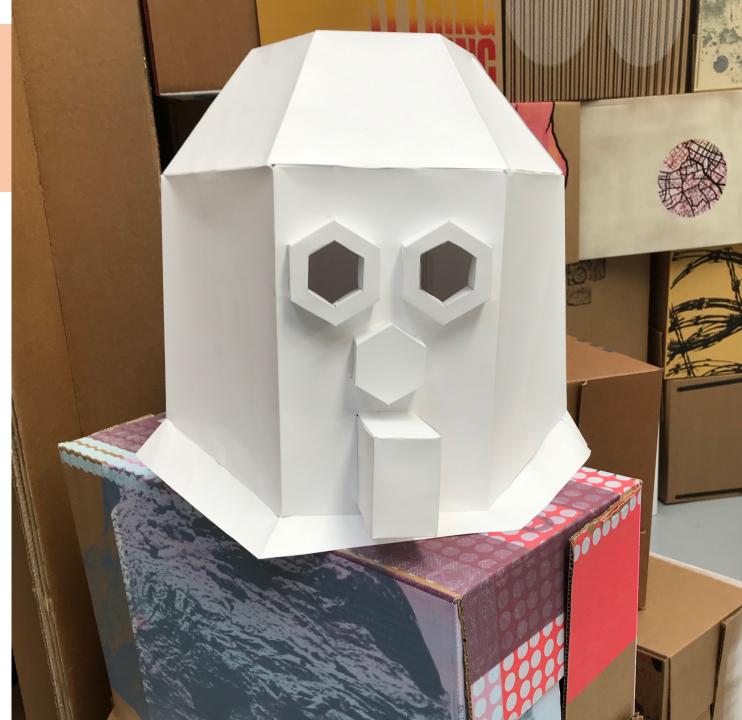

## Isolator State of Print

Isolator is a papercraft head, 45 x 45 x 45 cm. Isolator was created for State Of Print.

It was designed and produced by David Lyons, Ken Fee and Cat Forsyth from Abertay University and Paul Harrison from Duncan of Jordanstone College of Art and Design.

It is based on Hugo Gernsback's Isolator Helmet designed in 1925 and represents an 'alternate history' strand in the State of Print.

State Of Print is an artist collective and an artistic investigation. State Of Print asks the question 'What is essential to making a state?' Much in the spirit of Plato's assertion that a philosopher should be king, our answer is 'art (with an emphasis on printmaking)' is essential to the identify of a state.