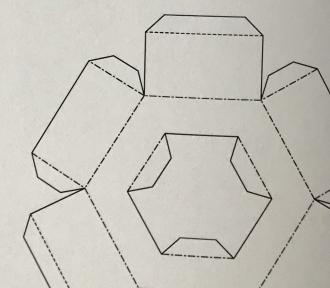

## Isolator State of Print

Isolator is a papercraft head, 45 x 45 x 45 cm. Isolator was created for State Of Print.

It was designed and produced by David Lyons, Ken Fee and Cat Forsyth from Abertay University and Paul Harrison from Duncan of Jordanstone College of Art and Design.

It is based on Hugo Gernsback's Isolator Helmet designed in 1925 and represents an 'alternate history' strand in the State of Print.

State Of Print is an artist collective and an artistic investigation. State Of Print asks the question 'What is essential to making a state?' Much in the spirit of Plato's assertion that a philosopher should be king, our answer is 'art (with an emphasis on printmaking)' is essential to the identify of a state.