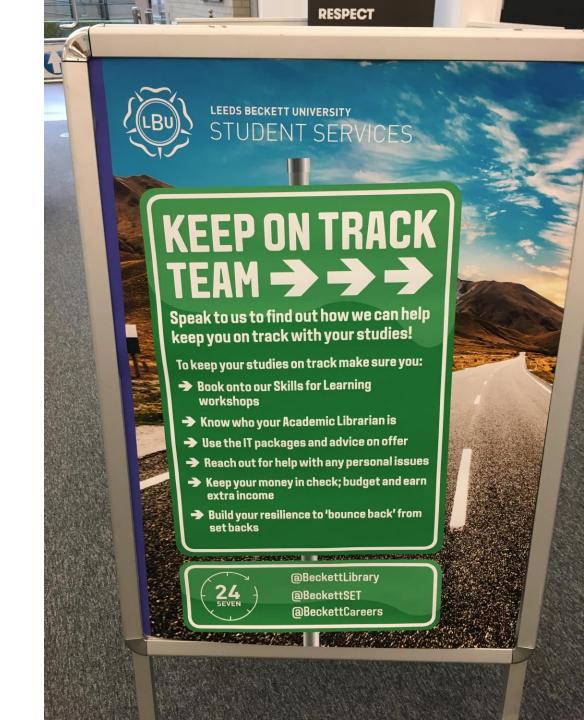

### Keeping on track

- Pop-ups
- Refreshers' Fair
- MoT Data collection
- Resilience sessions