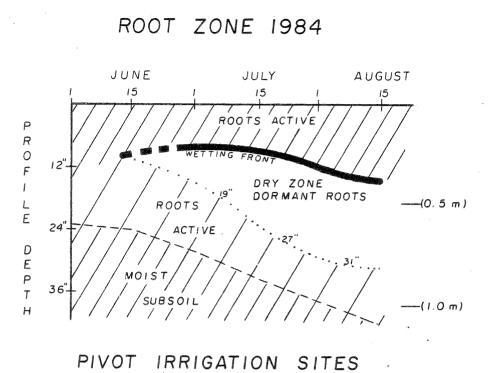

The importance of soil probing to monitor wetting front penetration is now emphasized. The management of pivot irrigation differs from most theoretical research due to the higher frequency of soil wetting. Irrigation research requires the capacity to bring the root zone to field capacity. Pivots are designed to generate a local shower that lasts only a few miutes over a unit

area of soil. The depth of soil wet to field capacity is determined by soil texture and range of moisture content.

Figure 2 relates mean data observed in 1984 and reveals the dilemma of wetting front management and root activity to profile Until mid-June the design capacity for sprinkler depth. irrigation can easily meet the crop's need and boost moisture reserves. Early irrigation can deliver a wetting front through dry subsoil not reached by fall or spring precipitation. Through late June and July wetting front penetration is limited, without precipitation to supplement system capacity. In 1984, the general wetting front penetration was limited from 12" in the third week of June to about 9" for most of July. Below the wetting front, a dry zone extends during periods of moisture stress to 19", 27" and 31" by the second week of July, the fourth week of July and the end of the first week of August, respectively. In this dry zone little available moisture remained and root activity appeared dormant. Below the dry zone, root activity resumed as moisture contents increased to readily available levels in the subsoil. This pattern was similar between the cereal grains and canola. Deeper penetration of the wetting front in coarse sands was recorded, however, moisture stress was also a greater risk.

Management by wetting front and targeting 24" penetration is an aggressive innovation in irrigation scheduling. It requires carrying an additional moisture reserve in place in early June through July. This, in turn, allows earlier termination of irrigation in August for annual crops.