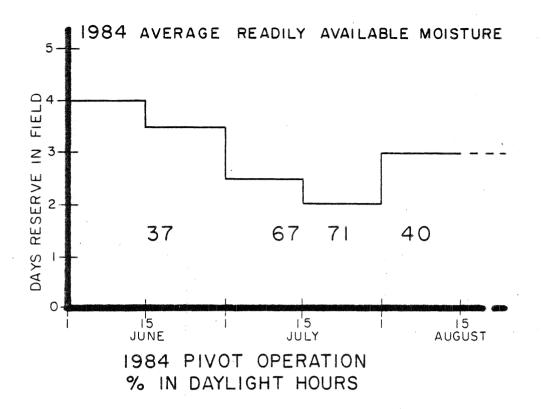

Figure 1 displays the observed strategy in moisture reserve management. A survey across Saskatchewan indicated pivots were irrigating the following percentage of the time, in daylight hours, between June 11 and August 9:

| June | 11 | 69862 | July | 1:  | 378 | July | 2  |   | July | 15: | 67% |
|------|----|-------|------|-----|-----|------|----|---|------|-----|-----|
| July | 16 |       | July | 29: | 718 | July | 30 | - | Aug. | 9:  | 40% |

The margin of reserve moisture readily available in the upper root zone decreased from four days to two days between mid-June and mid-July, but rebounded to about 3 days as crop moisture use declined in early August. Termination of irrigation must match crop maturation to the moisture reserve in the root zone.