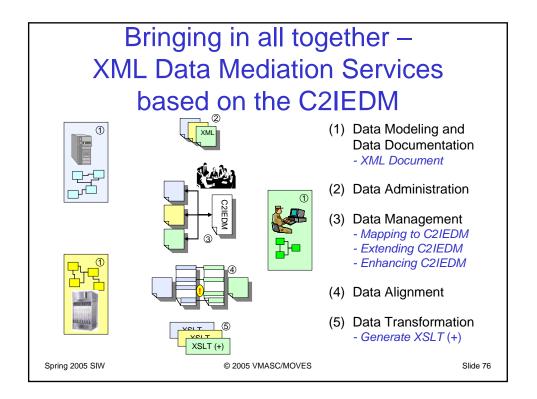

| No later than                  | ;        |
|                                                                                                          |                    |           |                    | Note:                          | *** stands for "a            | ction-task."                 |                              |                                |          |
| Spring 2                                                                                                 | 005 SIW            |           |                    |                                | © 2005 VN                    | IASC/MOVE                    | S                            |                                | Slide 35 |