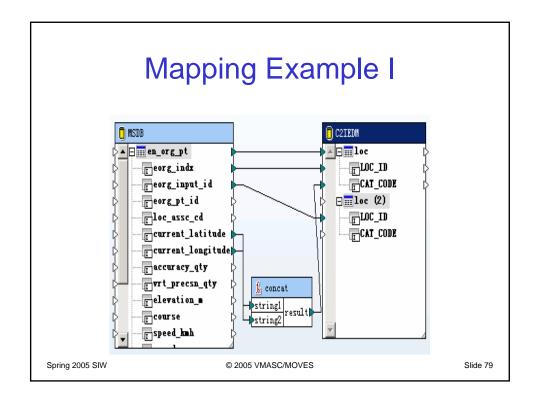

| No later than                  | ;        |
|                                                                                                          |                    |           |                    | Note:                          | *** stands for "a            | ction-task."                 |                              |                                |          |
| Spring 2                                                                                                 | 005 SIW            |           |                    |                                | © 2005 VN                    | IASC/MOVE                    | S                            |                                | Slide 35 |