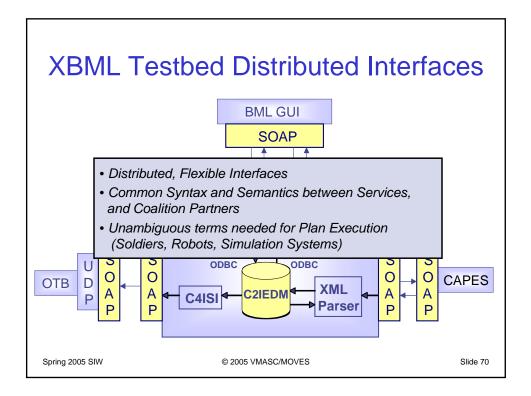

| No later than                  | ;        |
|                                                                                                          |                    |           |                    | Note:                          | *** stands for "a            | ction-task."                 |                              |                                |          |
| Spring 2                                                                                                 | 005 SIW            |           |                    |                                | © 2005 VN                    | IASC/MOVE                    | S                            |                                | Slide 35 |