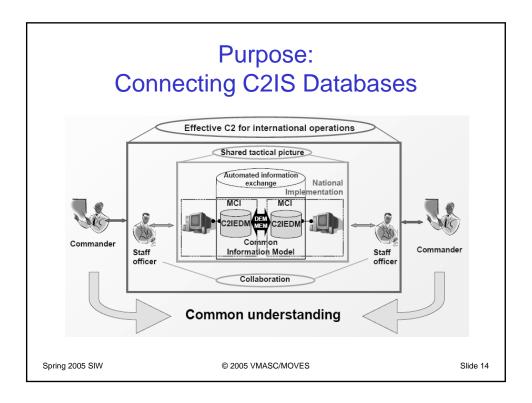

and Blais, Curtis, "C2IEDM for the GIG: A Tutorial" (2005). *Modeling, Simulation & Visualization Engineering Faculty Publications*. 38. https://digitalcommons.odu.edu/msve\_fac\_pubs/38

## **Original Publication Citation**

Blais, C. L., Turnitsa, C., & Tolk, A. (2005). C2IEDM for the GIG: A Tutorial. Paper presented at the Spring Simulation Interoperability Workshop, San Diego, CA, April 3, 2005.

This Conference Paper is brought to you for free and open access by the Modeling, Simulation & Visualization Engineering at ODU Digital Commons. It has been accepted for inclusion in Modeling, Simulation & Visualization Engineering Faculty Publications by an authorized administrator of ODU Digital Commons. For more information, please contact digitalcommons@odu.edu.













































| C                               | DBJEC <sup>-</sup>      | L_TYPE                             | BJECT_T                               |                                   |                                                   |  |                  |  |
|---------------------------------|-------------------------|------------------------------------|---------------------------------------|-----------------------------------|---------------------------------------------------|--|------------------|--|
| MATERIAL_TYPE<br>EQUIPMENT TYPE |                         |                                    |                                       |                                   |                                                   |  |                  |  |
|