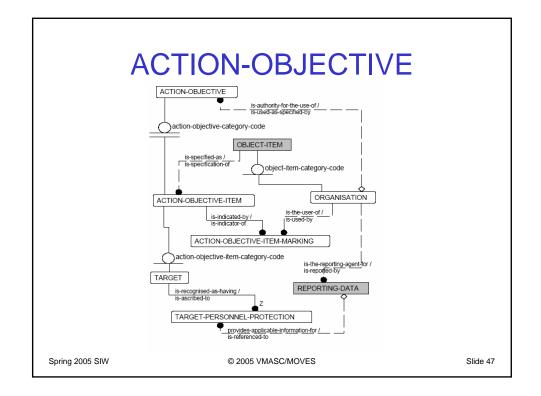

|                    | OB                            | JECT_ITEM                                                                       | -                                             |  |  |  |
|--------------------|-------------------------------|---------------------------------------------------------------------------------|-----------------------------------------------|--|--|--|
| OBJECT-ITEM        |                               |                                                                                 |                                               |  |  |  |
| object-<br>item-id | object-item-<br>category code | object-item-name                                                                | object-item-alternate-<br>identification-text |  |  |  |
| 78128              | ORGANISATION                  | 1 Bn 2 (US) Inf Bde                                                             | _                                             |  |  |  |
| 3051               | ORGANISATION                  | <ul> <li>[Null: Enemy unit has been<br/>observed but not identified]</li> </ul> | —                                             |  |  |  |
| 57                 | FEATURE                       | Rhone River                                                                     | _                                             |  |  |  |
| 77709              | FEATURE                       | Task Force Blue Goose FSCL<br>[Fire Support Coordination Line]                  | _                                             |  |  |  |
| 66499              | PERSON                        | General Smith                                                                   | —                                             |  |  |  |
| 4311               | FACILITY                      | Blackbush Airfield                                                              | -                                             |  |  |  |
| 384753             | FACILITY                      | MF432 [minefield]                                                               | _                                             |  |  |  |
| 9447               | FACILITY                      | BFO-1210 [obstacle]                                                             | _                                             |  |  |  |
| 102                | FACILITY                      | DIVISION TRUNK SYSTEM                                                           | _                                             |  |  |  |
| 5411334            | FACILITY                      | Kharman Harbour                                                                 | _                                             |  |  |  |
| 12950              | MATERIEL                      | M-8986-YT [vehicle]                                                             | _                                             |  |  |  |
|                    |                               | -                                                                               |                                               |  |  |  |