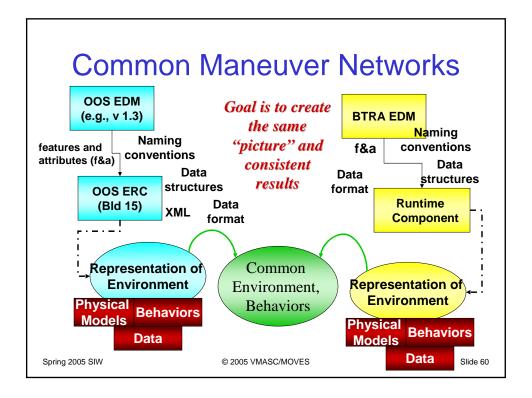

| 180000                       | No later than                  | ;        |
|                                                                                                          |                    |           |                    | Note:                          | *** stands for "a            | ction-task."                 |                              |                                |          |
| Spring 2                                                                                                 | 005 SIW            |           |                    |                                | © 2005 VN                    | IASC/MOVE                    | S                            |                                | Slide 35 |