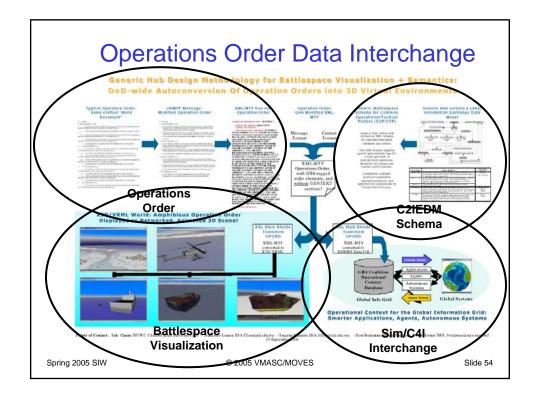

| 180000                       | No later than                  | ;        |
|                                                                                                          |                    |           |                    | Note:                          | *** stands for "a            | ction-task."                 |                              |                                |          |
| Spring 2                                                                                                 | 005 SIW            |           |                    |                                | © 2005 VN                    | IASC/MOVE                    | S                            |                                | Slide 35 |