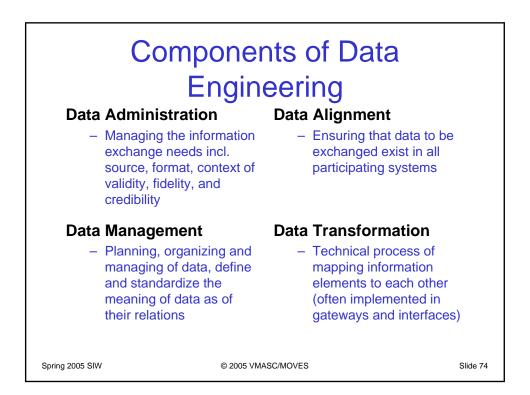

| No later than                  | ;        |
|                                                                                                          |                    |           |                    | Note:                          | *** stands for "a            | ction-task."                 |                              |                                |          |
| Spring 2                                                                                                 | 005 SIW            |           |                    |                                | © 2005 VN                    | IASC/MOVE                    | S                            |                                | Slide 35 |