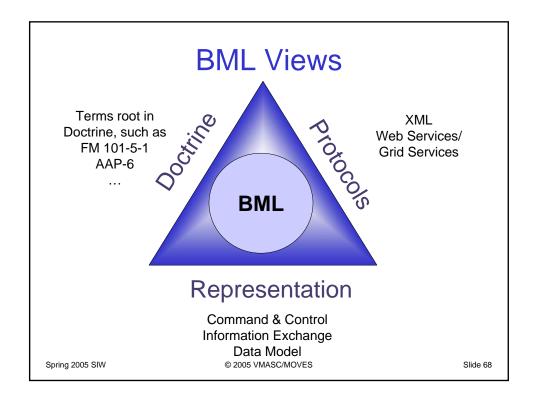

|                 | The Action Tree    |          |
|-----------------|--------------------|----------|
|                 | Move, Shoot,       |          |
|                 | Look, Communicate  |          |
| Spring 2005 SIW | © 2005 VMASC/MOVES | Slide 31 |