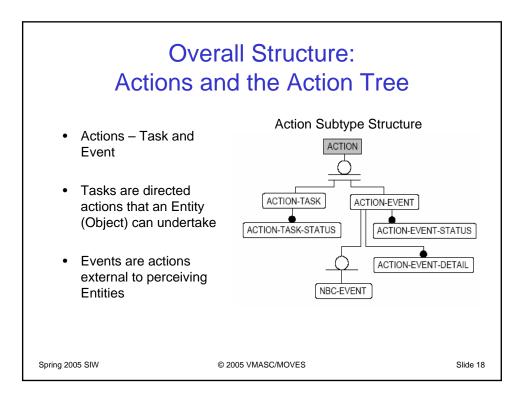

s, Curtis, "C2IEDM for the GIG: A Tutorial" (2005). *Modeling, Simulation & Visualization Engineering Faculty Publications*. 38. https://digitalcommons.odu.edu/msve\_fac\_pubs/38

## **Original Publication Citation**

Blais, C. L., Turnitsa, C., & Tolk, A. (2005). C2IEDM for the GIG: A Tutorial. Paper presented at the Spring Simulation Interoperability Workshop, San Diego, CA, April 3, 2005.

This Conference Paper is brought to you for free and open access by the Modeling, Simulation & Visualization Engineering at ODU Digital Commons. It has been accepted for inclusion in Modeling, Simulation & Visualization Engineering Faculty Publications by an authorized administrator of ODU Digital Commons. For more information, please contact digitalcommons@odu.edu.













































| C                               | DBJEC <sup>-</sup>      | L_TYPE                             | BJECT_T                               |                                   |                                                   |  |                  |  |
|---------------------------------|-------------------------|------------------------------------|---------------------------------------|-----------------------------------|---------------------------------------------------|--|------------------|--|
| MATERIAL_TYPE<br>EQUIPMENT TYPE |                         |                                    |                                       |                                   |                                                   |  |                  |  |
|