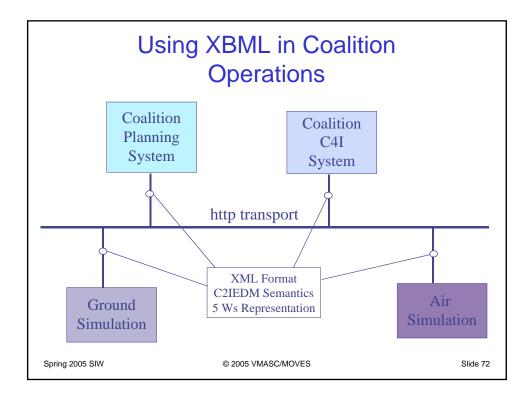

|                 | The Action Tree    |          |
|-----------------|--------------------|----------|
|                 | Move, Shoot,       |          |
|                 | Look, Communicate  |          |
| Spring 2005 SIW | © 2005 VMASC/MOVES | Slide 31 |