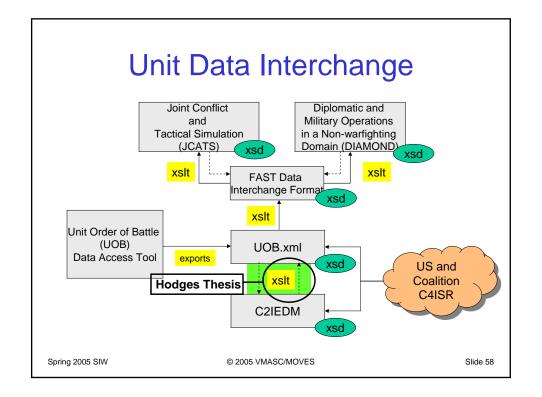

| 180000                       | No later than                  | ;        |
|                                                                                                          |                    |           |                    | Note:                          | *** stands for "a            | ction-task."                 |                              |                                |          |
| Spring 2                                                                                                 | 005 SIW            |           |                    |                                | © 2005 VN                    | IASC/MOVE                    | S                            |                                | Slide 35 |