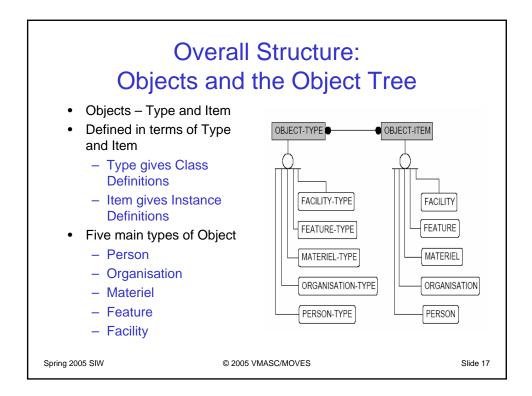

ais, Curtis, "C2IEDM for the GIG: A Tutorial" (2005). *Modeling, Simulation & Visualization Engineering Faculty Publications*. 38. https://digitalcommons.odu.edu/msve\_fac\_pubs/38

## **Original Publication Citation**

Blais, C. L., Turnitsa, C., & Tolk, A. (2005). C2IEDM for the GIG: A Tutorial. Paper presented at the Spring Simulation Interoperability Workshop, San Diego, CA, April 3, 2005.

This Conference Paper is brought to you for free and open access by the Modeling, Simulation & Visualization Engineering at ODU Digital Commons. It has been accepted for inclusion in Modeling, Simulation & Visualization Engineering Faculty Publications by an authorized administrator of ODU Digital Commons. For more information, please contact digitalcommons@odu.edu.













































| C                               | DBJEC <sup>-</sup>      | L_TYPE                             | BJECT_T                               |                                   |                                                   |  |                  |  |
|---------------------------------|-------------------------|------------------------------------|---------------------------------------|-----------------------------------|---------------------------------------------------|--|------------------|--|
| MATERIAL_TYPE<br>EQUIPMENT TYPE |                         |                                    |                                       |                                   |                                                   |  |                  |  |
|