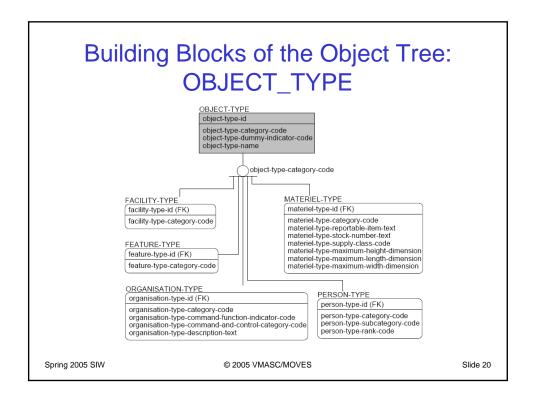

urtis, "C2IEDM for the GIG: A Tutorial" (2005). *Modeling, Simulation & Visualization Engineering Faculty Publications*. 38. https://digitalcommons.odu.edu/msve\_fac\_pubs/38

## **Original Publication Citation**

Blais, C. L., Turnitsa, C., & Tolk, A. (2005). C2IEDM for the GIG: A Tutorial. Paper presented at the Spring Simulation Interoperability Workshop, San Diego, CA, April 3, 2005.

This Conference Paper is brought to you for free and open access by the Modeling, Simulation & Visualization Engineering at ODU Digital Commons. It has been accepted for inclusion in Modeling, Simulation & Visualization Engineering Faculty Publications by an authorized administrator of ODU Digital Commons. For more information, please contact digitalcommons@odu.edu.













































| C                               | DBJEC <sup>-</sup>      | L_TYPE                             | BJECT_T                               |                                   |                                                   |  |                  |  |
|---------------------------------|-------------------------|------------------------------------|---------------------------------------|-----------------------------------|---------------------------------------------------|--|------------------|--|
| MATERIAL_TYPE<br>EQUIPMENT TYPE |                         |                                    |                                       |                                   |                                                   |  |                  |  |
|                                 |