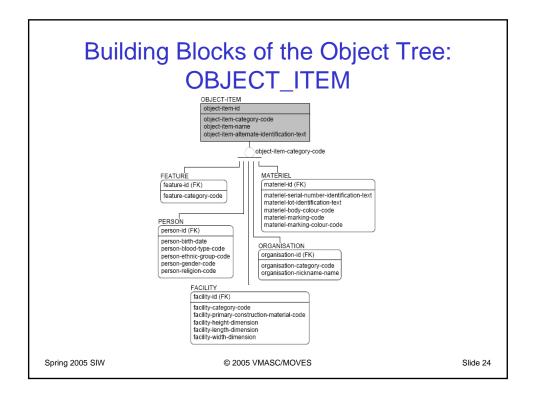

|                    | OB                            | JECT_ITEM                                                                       | -                                             |  |  |  |
|--------------------|-------------------------------|---------------------------------------------------------------------------------|-----------------------------------------------|--|--|--|
| OBJECT-ITEM        |                               |                                                                                 |                                               |  |  |  |
| object-<br>item-id | object-item-<br>category code | object-item-name                                                                | object-item-alternate-<br>identification-text |  |  |  |
| 78128              | ORGANISATION                  | 1 Bn 2 (US) Inf Bde                                                             | _                                             |  |  |  |
| 3051               | ORGANISATION                  | <ul> <li>[Null: Enemy unit has been<br/>observed but not identified]</li> </ul> | —                                             |  |  |  |
| 57                 | FEATURE                       | Rhone River                                                                     | _                                             |  |  |  |
| 77709              | FEATURE                       | Task Force Blue Goose FSCL<br>[Fire Support Coordination Line]                  | _                                             |  |  |  |
| 66499              | PERSON                        | General Smith                                                                   | —                                             |  |  |  |
| 4311               | FACILITY                      | Blackbush Airfield                                                              | -                                             |  |  |  |
| 384753             | FACILITY                      | MF432 [minefield]                                                               | _                                             |  |  |  |
| 9447               | FACILITY                      | BFO-1210 [obstacle]                                                             | _                                             |  |  |  |
| 102                | FACILITY                      | DIVISION TRUNK SYSTEM                                                           | _                                             |  |  |  |
| 5411334            | FACILITY                      | Kharman Harbour                                                                 | _                                             |  |  |  |
| 12950              | MATERIEL                      | M-8986-YT [vehicle]                                                             | _                                             |  |  |  |
|                    |                               | -                                                                               |                                               |  |  |  |