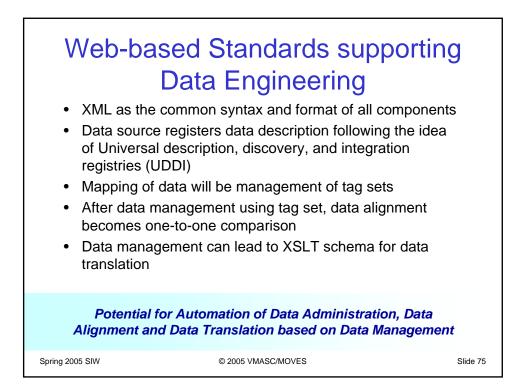

| No later than                  | ;        |
|                                                                                                          |                    |           |                    | Note:                          | *** stands for "a            | ction-task."                 |                              |                                |          |
| Spring 2                                                                                                 | 005 SIW            |           |                    |                                | © 2005 VN                    | IASC/MOVE                    | S                            |                                | Slide 35 |