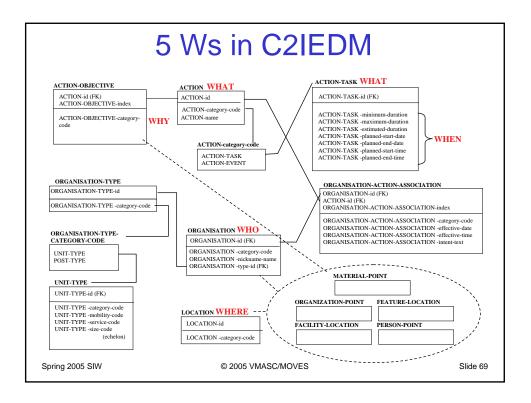

| ACTION-TASK <ul> <li>Example: Planned times for ACTIONs that are part of an operational order</li> </ul> |                    |           |                    |                                |                              |                              |                              |                                |          |
|----------------------------------------------------------------------------------------------------------|--------------------|-----------|--------------------|--------------------------------|------------------------------|------------------------------|------------------------------|--------------------------------|----------|
|                                                                                                          | Labe               | Label     |                    | Resource Activity Objective    |                              |                              |                              |                                |          |
|                                                                                                          | Action             | 1         |                    | 52 Inf Div                     | Defe                         | nd                           | Control Feature "Steel"      |                                |          |
|                                                                                                          | Action             | Action 2  |                    | US) Corps                      | Destroy                      |                              | 6 Guards Tank Division       |                                | ACTION   |
|                                                                                                          | Action             | 3         | 1                  | 1 R IRISH Defend               |                              | Hill 126                     |                              | ACTION                         |          |
|                                                                                                          | Action             | 4         | 2 RTR              |                                | Constitute a reserve         |                              | 52 Inf Div<br>Hameln, GE     |                                |          |
|                                                                                                          | Action             | 5         | 1 RHA Move         |                                | /e                           |                              |                              |                                |          |
|                                                                                                          | Action             | 6 3 GE Re |                    | E Recce Bn                     | Secu                         | ure                          | Route Club                   |                                |          |
|                                                                                                          |                    |           |                    |                                |                              |                              |                              |                                |          |
|                                                                                                          | action-<br>task-id |           | lanned-<br>rt-date | ***_<br>planned-<br>start-time | ***-start-<br>qualifier-code | ***_<br>planned-<br>end-date | ***_<br>planned-<br>end-time | ***-end-<br>qualifier-<br>code | ACTION-  |
|                                                                                                          | 1                  | 199       | 340801             | 120000                         | No later than                | 19940807                     | 140000                       | At                             |          |
|                                                                                                          | 2                  | 199       | 40802              | 050000                         | Not before                   | 19940802                     | 020000                       | No later than                  | TASK     |
|                                                                                                          | 3                  | 19940802  |                    | 020000                         | No later than                | 19940807                     | 140000                       | At                             |          |
|                                                                                                          | 4                  | 199       | 40802              | 023000                         | At                           | 19940807                     | 140000                       | At                             | j –      |
|                                                                                                          | 5                  | 199       | 940801             | 100000                         | Not before                   | 19940801                     | 180000                       | No later than                  | j –      |
|                                                                                                          | 6                  | 199       | 940801             | 030000                         | At                           | 19940801                     | 180000                       | No later than                  | ;        |
|                                                                                                          |                    |           |                    | Note:                          | *** stands for "a            | ction-task."                 |                              |                                |          |
| Spring 2                                                                                                 | 005 SIW            |           |                    |                                | © 2005 VN                    | IASC/MOVE                    | S                            |                                | Slide 35 |