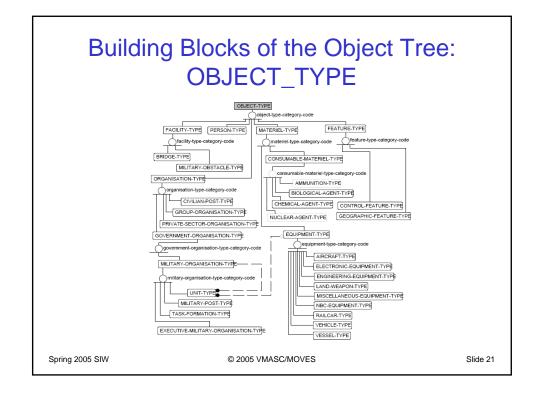

| C                               | DBJEC <sup>-</sup>      | L_TYPE                             | BJECT_T                               |                                   |                                                   |  |                  |  |
|---------------------------------|-------------------------|------------------------------------|---------------------------------------|-----------------------------------|---------------------------------------------------|--|------------------|--|
| MATERIAL_TYPE<br>EQUIPMENT TYPE |                         |                                    |                                       |                                   |                                                   |  |                  |  |
|                                 |                         |                                    |                                       |                                   |                                                   |  | LAND_WEAPON_TYPE |  |
|                                 |                         |                                    |                                       |                                   |                                                   |  |                  |  |
|                                 | land-weapon-<br>type-id | land-weapon-type-<br>category-code | land-weapon-type-<br>subcategory-code | land-weapon-<br>type-calibre-text | land-weapon-type-fire-<br>guidance-indicator-code |  |                  |  |
|                                 | 801101                  | Field artillery                    | Howitzer                              | 155 MM                            | No                                                |  |                  |  |
|                                 | 801102                  | Tank                               | Battle tank, medium                   | 120 MM                            | No                                                |  |                  |  |
|                                 | 601102                  |                                    | Armoured infantry                     | 30 MM                             | No                                                |  |                  |  |
|                                 | 801102                  | Not otherwise<br>specified         | fighting/combat vehicle               |                                   |                                                   |  |                  |  |
|                                 |                         |                                    | fighting/combat vehicle               |                                   |                                                   |  |                  |  |