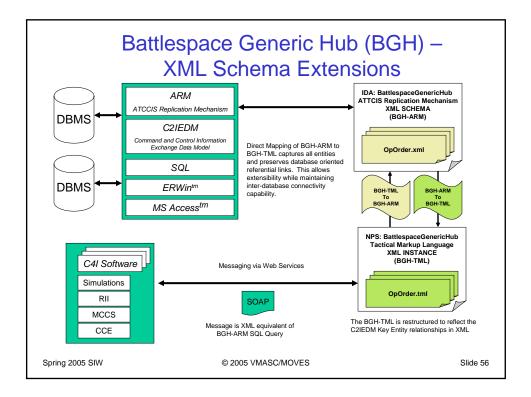

| 180000                       | No later than                  | ;        |
|                                                                                                          |                    |           |                    | Note:                          | *** stands for "a            | ction-task."                 |                              |                                |          |
| Spring 2                                                                                                 | 005 SIW            |           |                    |                                | © 2005 VN                    | IASC/MOVE                    | S                            |                                | Slide 35 |