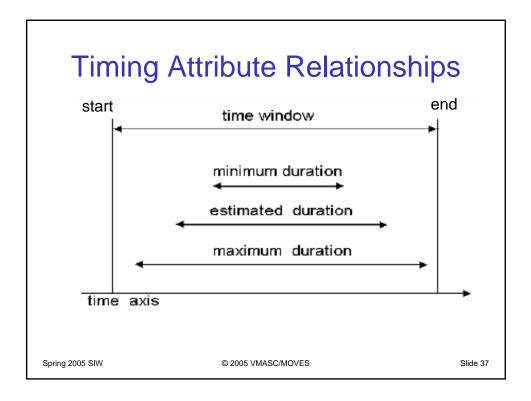

| 19940801                     | 180000                       | No later than                  | ;        |
|                                                                                                          |                    |           |                    | Note:                          | *** stands for "a            | ction-task."                 |                              |                                |          |
| Spring 2                                                                                                 | 005 SIW            |           |                    |                                | © 2005 VN                    | IASC/MOVE                    | S                            |                                | Slide 35 |