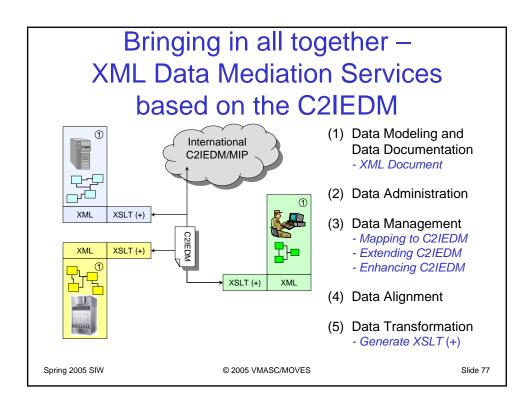

| No later than                  | ;        |
|                                                                                                          |                    |           |                    | Note:                          | *** stands for "a            | ction-task."                 |                              |                                |          |
| Spring 2                                                                                                 | 005 SIW            |           |                    |                                | © 2005 VN                    | IASC/MOVE                    | S                            |                                | Slide 35 |