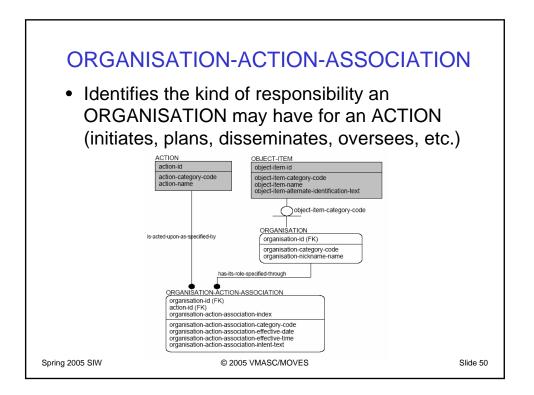

9940801                     | 180000                       | No later than                  | ;        |
|                                                                                                          |                    |           |                    | Note:                          | *** stands for "a            | ction-task."                 |                              |                                |          |
| Spring 2                                                                                                 | 005 SIW            |           |                    |                                | © 2005 VN                    | IASC/MOVE                    | S                            |                                | Slide 35 |