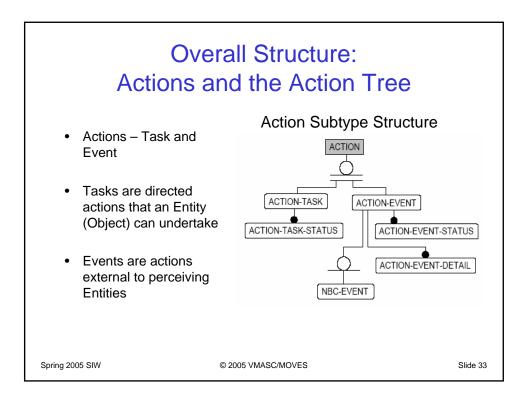

|                 | The Action Tree    |          |
|-----------------|--------------------|----------|
|                 | Move, Shoot,       |          |
|                 | Look, Communicate  |          |
| Spring 2005 SIW | © 2005 VMASC/MOVES | Slide 31 |