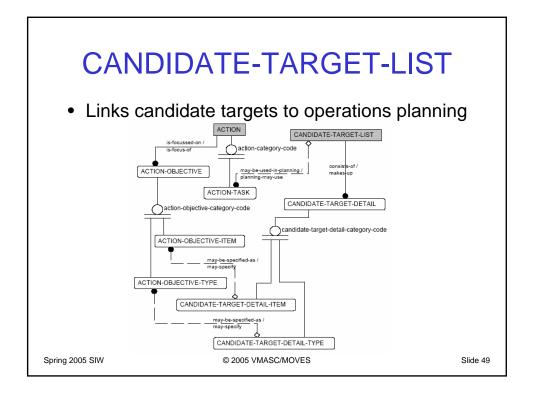

19940801                     | 180000                       | No later than                  | ;        |
|                                                                                                          |                    |           |                    | Note:                          | *** stands for "a            | ction-task."                 |                              |                                |          |
| Spring 2                                                                                                 | 005 SIW            |           |                    |                                | © 2005 VN                    | IASC/MOVE                    | S                            |                                | Slide 35 |