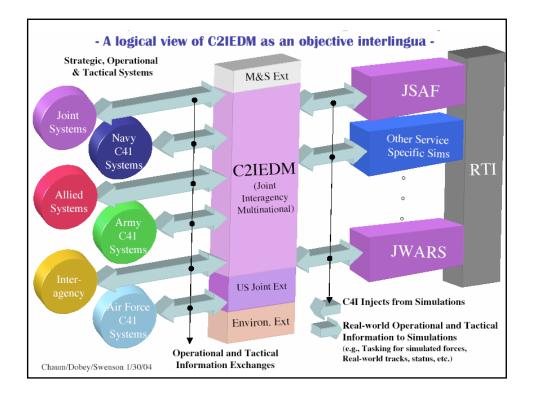

tsa, Charles; and Blais, Curtis, "C2IEDM for the GIG: A Tutorial" (2005). *Modeling, Simulation & Visualization Engineering Faculty Publications*. 38. https://digitalcommons.odu.edu/msve\_fac\_pubs/38

## **Original Publication Citation**

Blais, C. L., Turnitsa, C., & Tolk, A. (2005). C2IEDM for the GIG: A Tutorial. Paper presented at the Spring Simulation Interoperability Workshop, San Diego, CA, April 3, 2005.

This Conference Paper is brought to you for free and open access by the Modeling, Simulation & Visualization Engineering at ODU Digital Commons. It has been accepted for inclusion in Modeling, Simulation & Visualization Engineering Faculty Publications by an authorized administrator of ODU Digital Commons. For more information, please contact digitalcommons@odu.edu.













































| C                               | DBJEC <sup>-</sup>      | L_TYPE                             | BJECT_T                               |                                   |                                                   |  |                  |  |
|---------------------------------|-------------------------|------------------------------------|---------------------------------------|-----------------------------------|---------------------------------------------------|--|------------------|--|
| MATERIAL_TYPE<br>EQUIPMENT TYPE |                         |                                    |                                       |                                   |                                                   |  |                  |  |
|