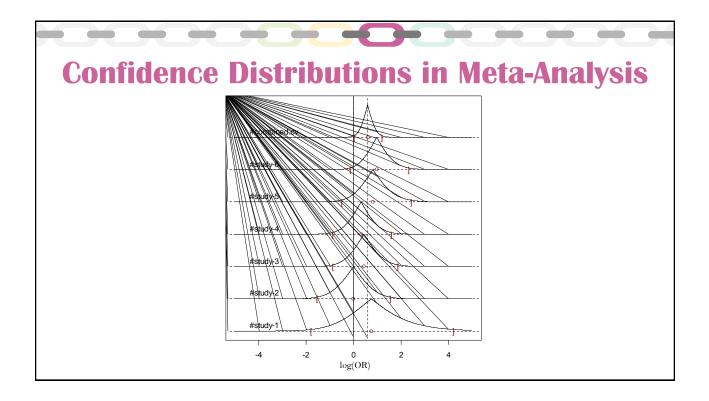

K. Singh, M. Xie, and W. E. Strawderman. Combining Information from Independent Sources through Confidence Distributions. *The Annals of Statistics*, 33(1):159-183, 2005.

L. Tian, T. Cai, M. A. Pfeer, N. Piankov, P. Cremieux, and L. J. Wei. Exact and efficient inference procedure for meta-analysis and its application to the analysis of independent 2 x 2 tables with all available data but without artificial continuity correction. *Biostatistics*, 10(2):275-281, 2009.

D. Liu, R. Y. Liu, and M. Xie. Exact Meta-Analysis Approach for Discrete Data and its Application to 2 x 2 Tables With Rare Events. *Journal of the American Statistical Association*, 109(508):1450-1465, 2014.