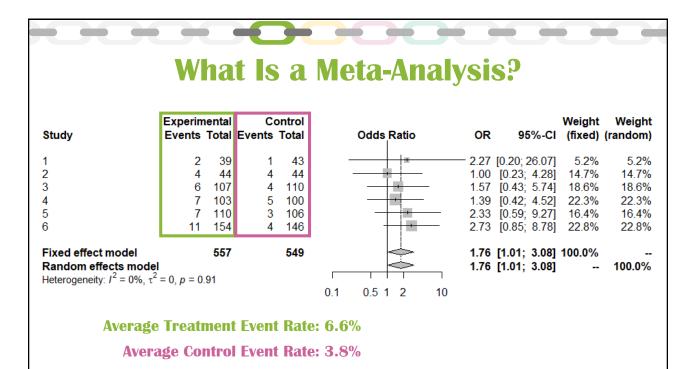

D. Liu, R. Y. Liu, and M. Xie. Exact Meta-Analysis Approach for Discrete Data and its Application to 2 x 2 Tables With Rare Events. *Journal of the American Statistical Association*, 109(508):1450-1465, 2014.

K. Singh, M. Xie, and W. E. Strawderman. Combining Information from Independent Sources through Confidence Distributions. *The Annals of Statistics*, 33(1):159-183, 2005.

L. Tian, T. Cai, M. A. Pfeer, N. Piankov, P. Cremieux, and L. J. Wei. Exact and efficient inference procedure for meta-analysis and its application to the analysis of independent 2 x 2 tables with all available data but without artificial continuity correction. *Biostatistics*, 10(2):275-281, 2009.