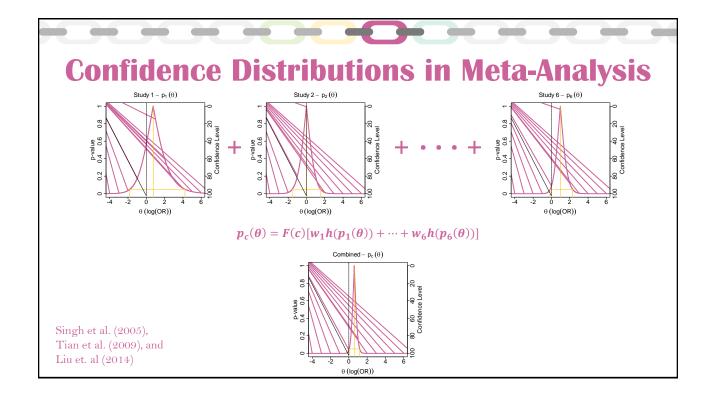

K. Singh, M. Xie, and W. E. Strawderman. Combining Information from Independent Sources through Confidence Distributions. *The Annals of Statistics*, 33(1):159-183, 2005.

L. Tian, T. Cai, M. A. Pfeer, N. Piankov, P. Cremieux, and L. J. Wei. Exact and efficient inference procedure for meta-analysis and its application to the analysis of independent 2 x 2 tables with all available data but without artificial continuity correction. *Biostatistics*, 10(2):275-281, 2009.

D. Liu, R. Y. Liu, and M. Xie. Exact Meta-Analysis Approach for Discrete Data and its Application to 2 x 2 Tables With Rare Events. *Journal of the American Statistical Association*, 109(508):1450-1465, 2014.