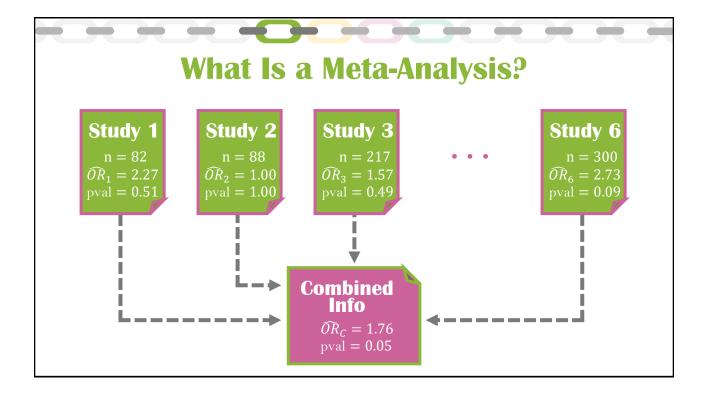

D. Liu, R. Y. Liu, and M. Xie. Exact Meta-Analysis Approach for Discrete Data and its Application to 2 x 2 Tables With Rare Events. *Journal of the American Statistical Association*, 109(508):1450-1465, 2014.

K. Singh, M. Xie, and W. E. Strawderman. Combining Information from Independent Sources through Confidence Distributions. *The Annals of Statistics*, 33(1):159-183, 2005.

L. Tian, T. Cai, M. A. Pfeer, N. Piankov, P. Cremieux, and L. J. Wei. Exact and efficient inference procedure for meta-analysis and its application to the analysis of independent 2 x 2 tables with all available data but without artificial continuity correction. *Biostatistics*, 10(2):275-281, 2009.