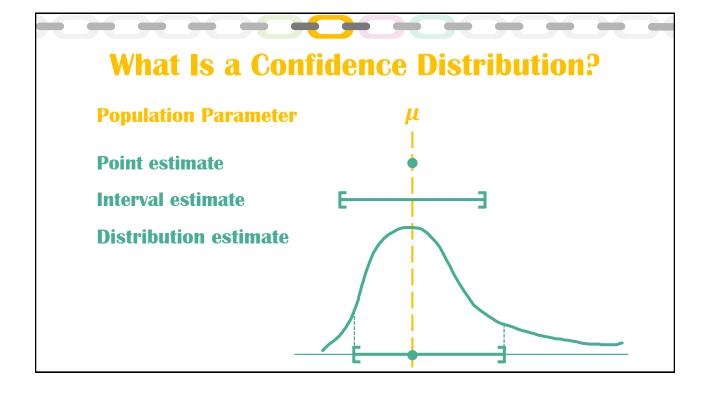

D. Liu, R. Y. Liu, and M. Xie. Exact Meta-Analysis Approach for Discrete Data and its Application to 2 x 2 Tables With Rare Events. *Journal of the American Statistical Association*, 109(508):1450-1465, 2014.

K. Singh, M. Xie, and W. E. Strawderman. Combining Information from Independent Sources through Confidence Distributions. *The Annals of Statistics*, 33(1):159-183, 2005.

L. Tian, T. Cai, M. A. Pfeer, N. Piankov, P. Cremieux, and L. J. Wei. Exact and efficient inference procedure for meta-analysis and its application to the analysis of independent 2 x 2 tables with all available data but without artificial continuity correction. *Biostatistics*, 10(2):275-281, 2009.