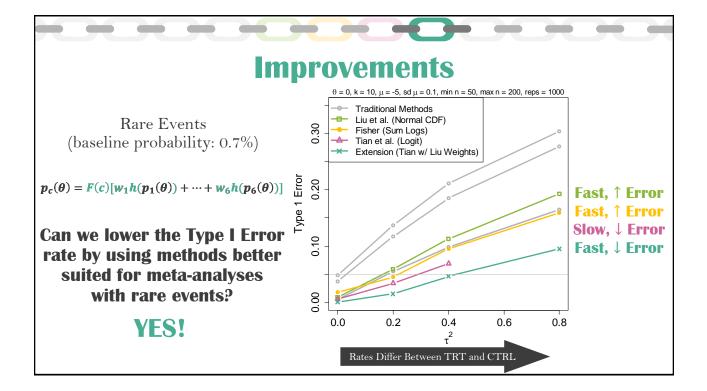

D. Liu, R. Y. Liu, and M. Xie. Exact Meta-Analysis Approach for Discrete Data and its Application to 2 x 2 Tables With Rare Events. *Journal of the American Statistical Association*, 109(508):1450-1465, 2014.

K. Singh, M. Xie, and W. E. Strawderman. Combining Information from Independent Sources through Confidence Distributions. *The Annals of Statistics*, 33(1):159-183, 2005.

L. Tian, T. Cai, M. A. Pfeer, N. Piankov, P. Cremieux, and L. J. Wei. Exact and efficient inference procedure for meta-analysis and its application to the analysis of independent 2 x 2 tables with all available data but without artificial continuity correction. *Biostatistics*, 10(2):275-281, 2009.