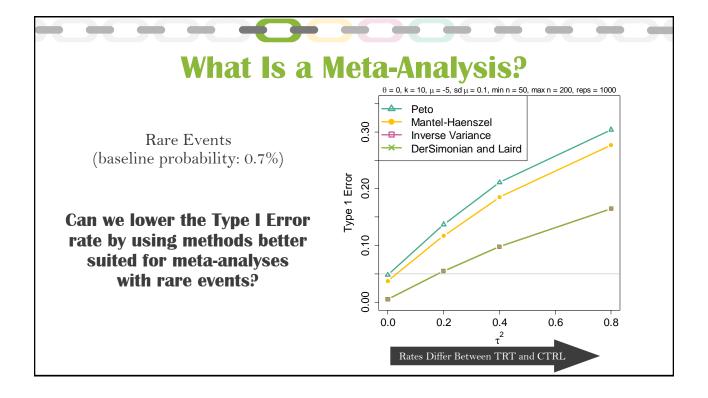

D. Liu, R. Y. Liu, and M. Xie. Exact Meta-Analysis Approach for Discrete Data and its Application to 2 x 2 Tables With Rare Events. *Journal of the American Statistical Association*, 109(508):1450-1465, 2014.

K. Singh, M. Xie, and W. E. Strawderman. Combining Information from Independent Sources through Confidence Distributions. *The Annals of Statistics*, 33(1):159-183, 2005.

L. Tian, T. Cai, M. A. Pfeer, N. Piankov, P. Cremieux, and L. J. Wei. Exact and efficient inference procedure for meta-analysis and its application to the analysis of independent 2 x 2 tables with all available data but without artificial continuity correction. *Biostatistics*, 10(2):275-281, 2009.