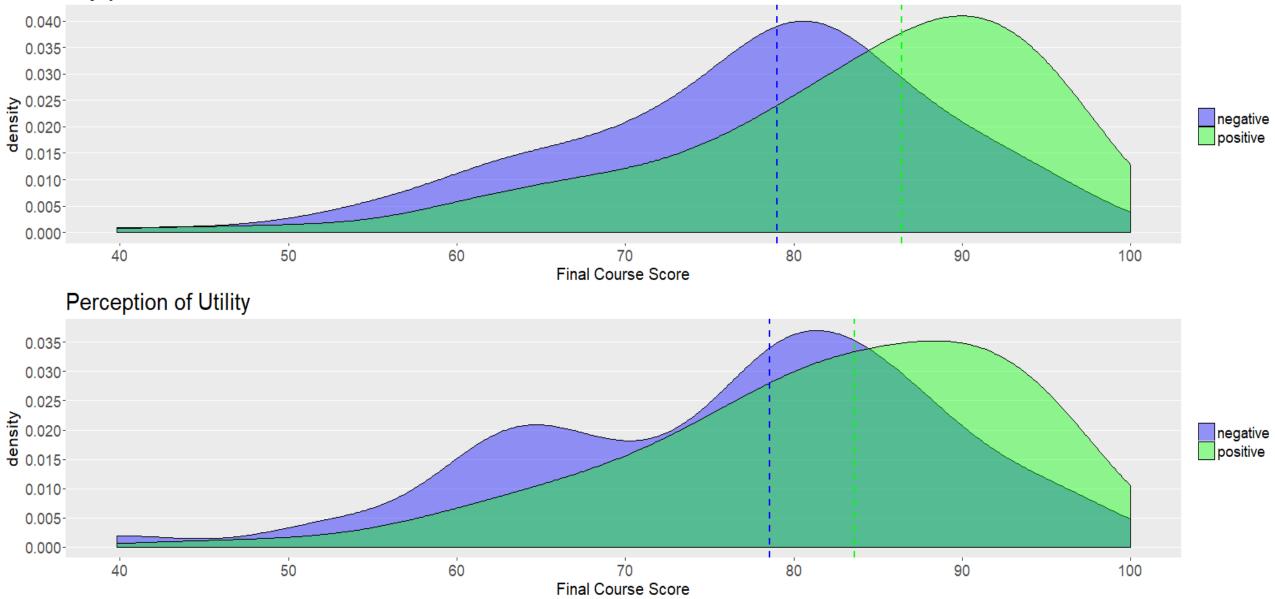

# About **64% positive** attitudes (enjoyment/comfort) About **84% positive** attitudes (utility)

Statistically **significant difference in course score** between different levels of attitude

#### Enjoyment/Comfort