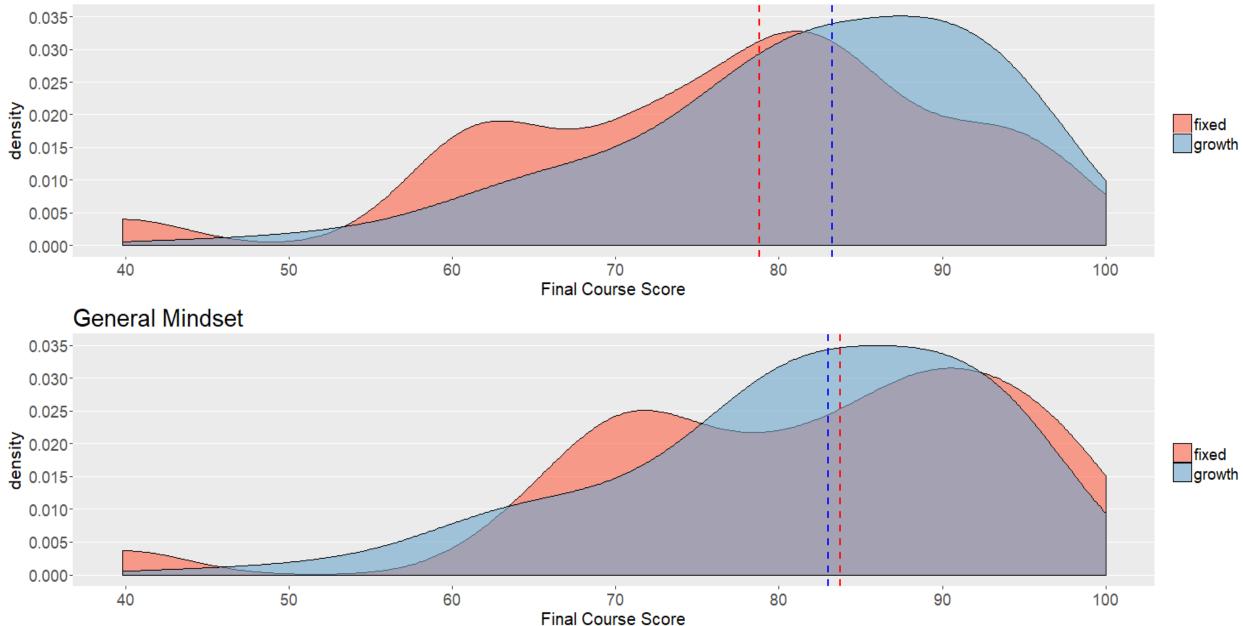

## 95% growth mindset (statistical and general)

Statistically **significant difference in course score** between growth and fixed mindset groups

#### Statistics Mindset