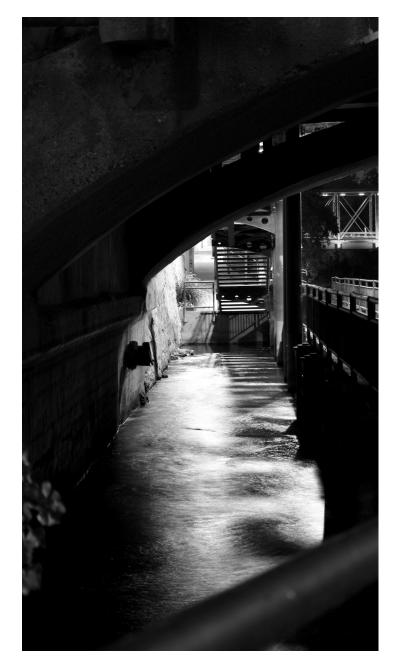

## Fishladder: A Student Journal of Art and Writing

Volume 15 | Issue 1

Article 12

2017



Brett Clark Grand Valley State University

Follow this and additional works at: https://scholarworks.gvsu.edu/fishladder

## **Recommended** Citation

Clark, Brett (2017) "Shadows in the Dark," *Fishladder: A Student Journal of Art and Writing*: Vol. 15 : Iss. 1, Article 12. Available at: https://scholarworks.gvsu.edu/fishladder/vol15/iss1/12

This Article is brought to you for free and open access by ScholarWorks@GVSU. It has been accepted for inclusion in Fishladder: A Student Journal of Art and Writing by an authorized editor of ScholarWorks@GVSU. For more information, please contact scholarworks@gysu.edu.

## Brett Clark | 25



**Shadows in the Dark** Photograph