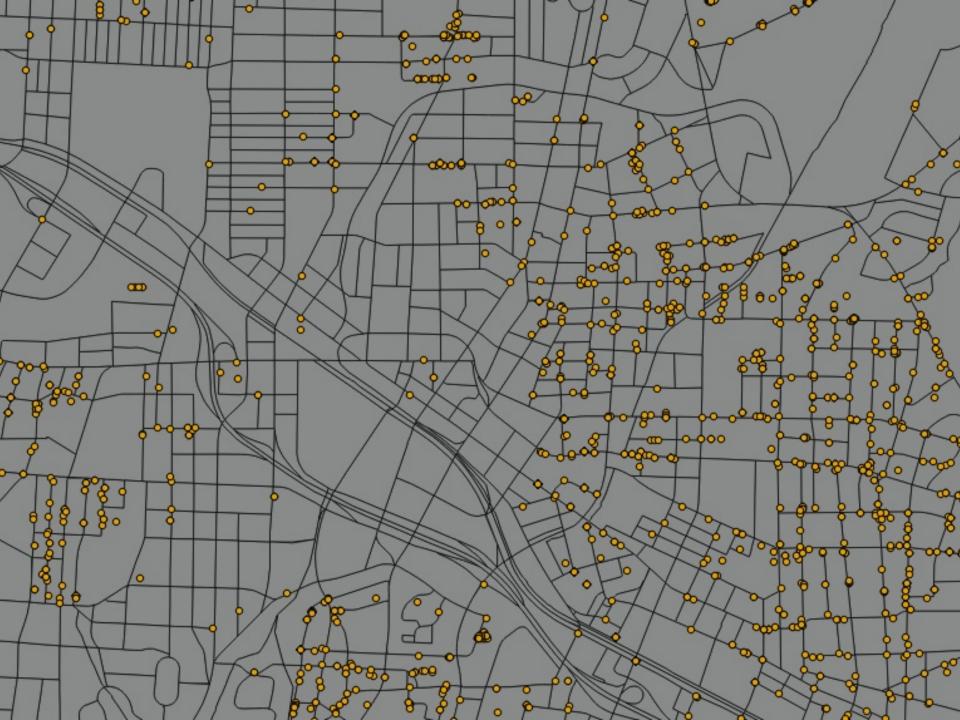

#### Geographic Coverage

Calls are sourced predominantly from within the City boundaries (264,691/277,611), the Durham County boun from outside of Durham boundaries. The latter of these include calls such as assistance to adjacent jurisdictio