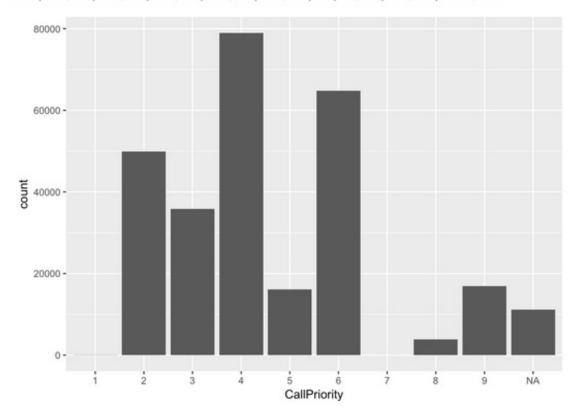

#### **Count by Priority**

1:51 | 2:49,873 | 3:35,799 | 4:78,992 | 5:16,107 | 6:64,811 | 7:5 | 8:3,852 | 9:16,942 | NA:11,179

3. Infrastructure Orchestration

4. Data Movement

5. Analysis

7. Publication

| 0  | 1  | 100001 | 0822-15-53 | 50.00 | 0.158000000 | 0.159000000 | 002 -01-001 - | NULL | NULL | 8395631 | WILKERSO    | NULL     |
|----|----|--------|------------|-------|-------------|-------------|---------------|------|------|---------|-------------|----------|
| 1  | 2  | 100002 | 0822-15-53 | 50.00 | 0.158000000 | 0.159000000 | 002 -01-002 - | NULL | NULL | 6205400 | SCANLON R   | NULL     |
| 2  | 3  | 100004 | 0822-15-53 | 50.00 | 0.159000000 | 0.159000000 | 002 -01-004 - | NULL | NULL | 8634077 | CARDINAL    | LLC      |
| 3  | 4  | 100005 | 0822-15-53 | 50.00 | 0.159000000 | 0.159000000 | 002 -01-005 - | NULL | NULL | 8308171 | DARD PRO    | NULL     |
| 4  | 5  | 100006 | 0822-15-53 | 50.00 | 0.159000000 | 0.159000000 | 002 -01-006 - | NULL | NULL | 2922990 | HALL PAUL B | HALL LOU |
| 5  | 6  | 100016 | 0822-15-53 | 50.00 | 0.105000000 | 0.106000000 | 002 -01-013 - | NULL | NULL | 8403598 | ROBINSON    | INVESTME |
| 6  | 7  | 100018 | 0822-15-53 | 50.00 | 0.102000000 | 0.101000000 | 002 -01-014 - | NULL | NULL | 8631467 | LEE RENTA   | NULL     |
| 7  | 8  | 100019 | 0822-15-53 | 50.00 | 0.159000000 | 0.160000000 | 002 -01-015 - | NULL | NULL | 8036236 | CUTICK GA   | WILLIAMS |
| 8  | 9  | 100021 | 0822-15-53 | 50.00 | 0.159000000 | 0.159000000 | 002 -01-017 - | NULL | NULL | 8029134 | DANIELS R   | NULL     |
| 9  | 10 | 100023 | 0822-15-53 | 50.00 | 0.158000000 | 0.159000000 | 002 -01-019 - | NULL | NULL | 8254367 | KRUSE MA    | NULL     |
| 10 | 11 | 100024 | 0822-15-53 | 50.00 | 0.158000000 | 0.159000000 | 002 -01-020 - | NULL | NULL | 8575726 | WINNER LA   | NULL     |
| 11 | 12 | 100028 | 0822-15-53 | 50.00 | 0.158000000 | 0.158000000 | 002 -01-022 - | NULL | NULL | 0132004 | MCKEEL CH   | MCKEEL F |
| 12 | 13 | 100030 | 0822-15-53 | 50.00 | 0.158000000 | 0.158000000 | 002 -01-023 - | NULL | NULL | 8628883 | REID DAVID  | ALEXY EL |
| 13 | 14 | 100031 | 0822-15-53 | 50.00 | 0.157000000 | 0.158000000 | 002 -01-024 - | NULL | NULL | 8527225 | NEAL DOMI   | NULL     |
| 14 | 15 | 100052 | 0822-15-53 | 50.00 | 0.160000000 | 0.161000000 | 002 -02-003 - | NULL | NULL | 8171313 | DAYE JOSE   | NULL     |
| 15 | 16 | 100054 | 0822-15-53 | 50.00 | 0.160000000 | 0.161000000 | 002 -02-005 - | NULL | NULL | 8545814 | CHUMLEY J   | NULL     |
| 16 | 17 | 100055 | 0822-15-53 | 50.00 | 0.160000000 | 0.161000000 | 002 -02-006 - | NULL | NULL | 0030957 | LIBRA PRO   | NULL     |
| 17 | 18 | 100060 | 0822-15-53 | 47.00 | 0.161000000 | 0.161000000 | 002 -02-011 - | NULL | NULL | 8622287 | WEIN GARY   | NULL     |
| 18 | 19 | 100061 | 0822-15-53 | 47.00 | 0.160000000 | 0.160000000 | 002 -02-012 - | NULL | NULL | 8622289 | WEIN GARY   | NULL     |
| 19 | 20 | 100063 | 0822-15-53 | 70.00 | 0.160000000 | 0.160000000 | 002 -02-014 - | NULL | NULL | 8612340 | SCHMITZ J   | SCHMITZ  |