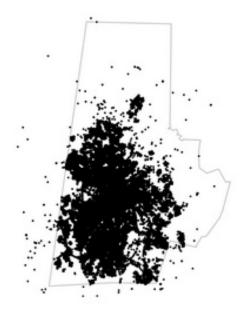

#### Geographic Coverage

Calls are sourced predominantly from within the City boundaries (264,691/277,611), the Durham County boun from outside of Durham boundaries. The latter of these include calls such as assistance to adjacent jurisdictio