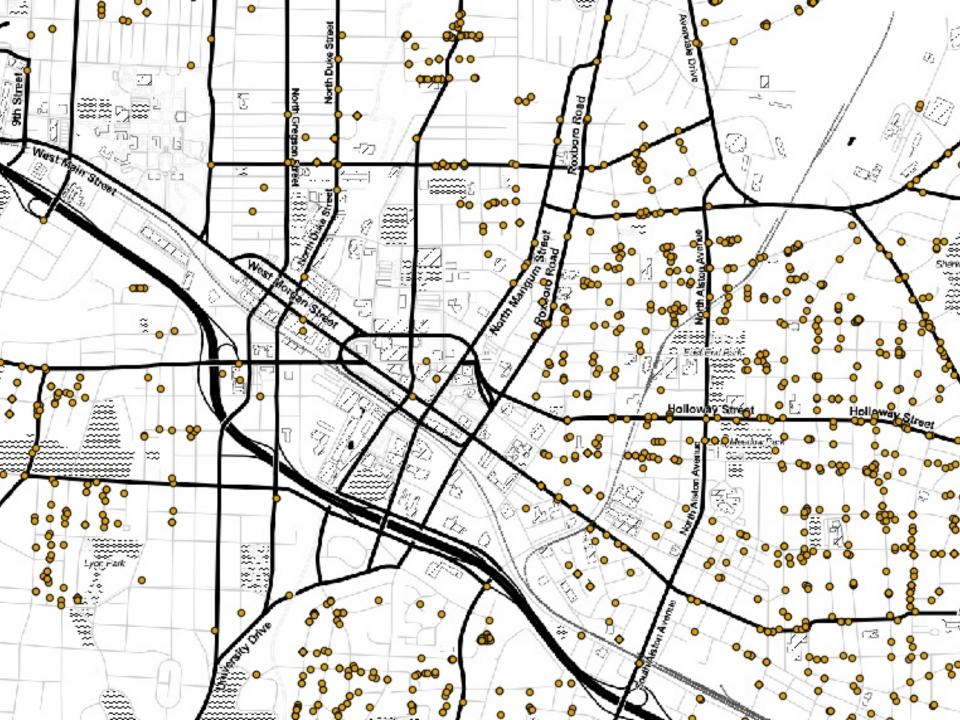

#### Geographic Coverage

Calls are sourced predominantly from within the City boundaries (264,691/277,611), the Durham County boun from outside of Durham boundaries. The latter of these include calls such as assistance to adjacent jurisdictio