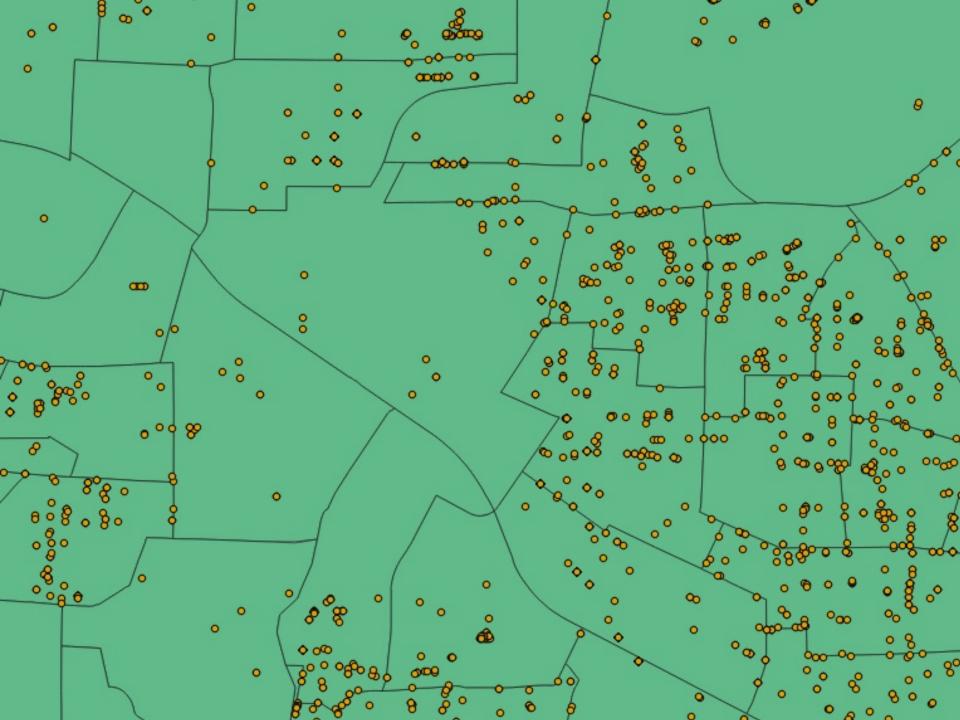

#### Geographic Coverage

Calls are sourced predominantly from within the City boundaries (264,691/277,611), the Durham County boun from outside of Durham boundaries. The latter of these include calls such as assistance to adjacent jurisdictio