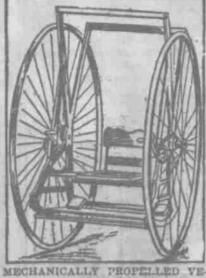

scent from Berlin, and attained the enormous altitude of about 33,000 feet, or six and a quarter miles. Then they lost consciousness, so that, although they descended safely, they have no record to show what the maximum height attained may have been. The minimum temperature recorded by their thermometer was 40 degrees Centigrade. Their experience in losing consciousness at a critical point recalls that of Mr. Glaisher and his companion during their ascent in England many years age, when the height attained was supposed to have been about seven miles.

CARBIAGE FOR CRIPPLES.

As an ald to cripples who are unable to walk about from place to place, but ENDURANCE OF BACTRIAN CAMELS. who have the free use of their arms, Justelle B. Cummings, of Maine, has the two hands the rider may guide the



HICLE

carriage in any direction from straight line to describing a small circle or may turn completely around without moving the vehicle forward or backward. The mechaniam is exceedingly simple, as a giance at the cut will show, the wheels being pivoted on the frame which carries the seat, with a crank geared to the hub of each are covered with wrapping paper, or wheel to rotate it in either direction. As the carrying frame is loosely suspended from the wheels it is possible for the rider to tilt the seat into any colored velveteen. All the furniture is comfortable angle and a canopy may be placed on the frame overhead to mahoguny .- Philadelphia Inquirer. shut out sun and storm. As each

to turn one crank alune to make the adjoining wheel describe a circle aztremely busy upon the produ