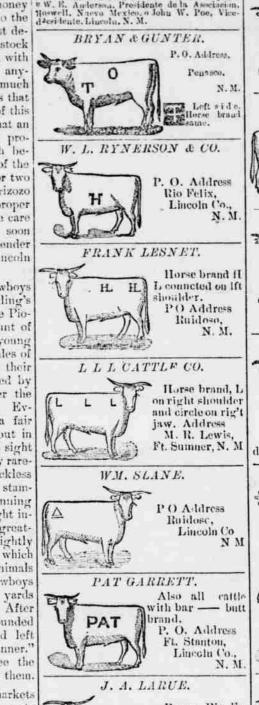

Judge Bristel came in Sanday as follows: Council, Geo. B. Barevening with Geo. T. Beall, Esq. ber; representative, Floriencio Gonwho met him at Carizozo and brou't zales; sheriff, Frank Lesnet; probate The few discouraged remnants of