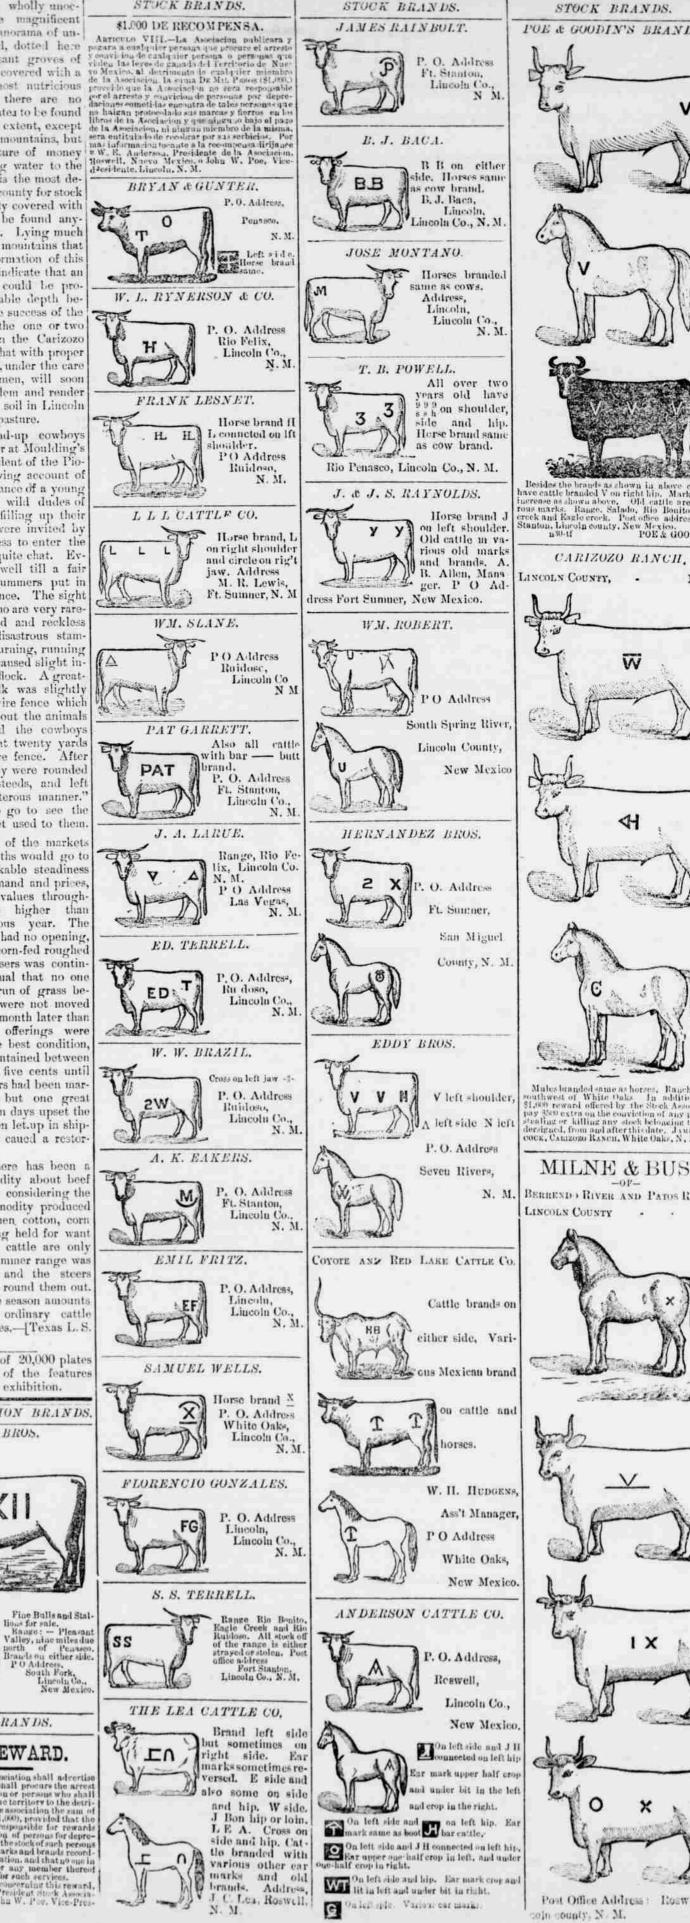

Judge Bristel came in Sanday as follows: Council, Geo. B. Barevening with Geo. T. Beall, Esq. ber; representative, Floriencio Gonwho met him at Carizozo and brou't zales; sheriff, Frank Lesnet; probate The few discouraged remnants of