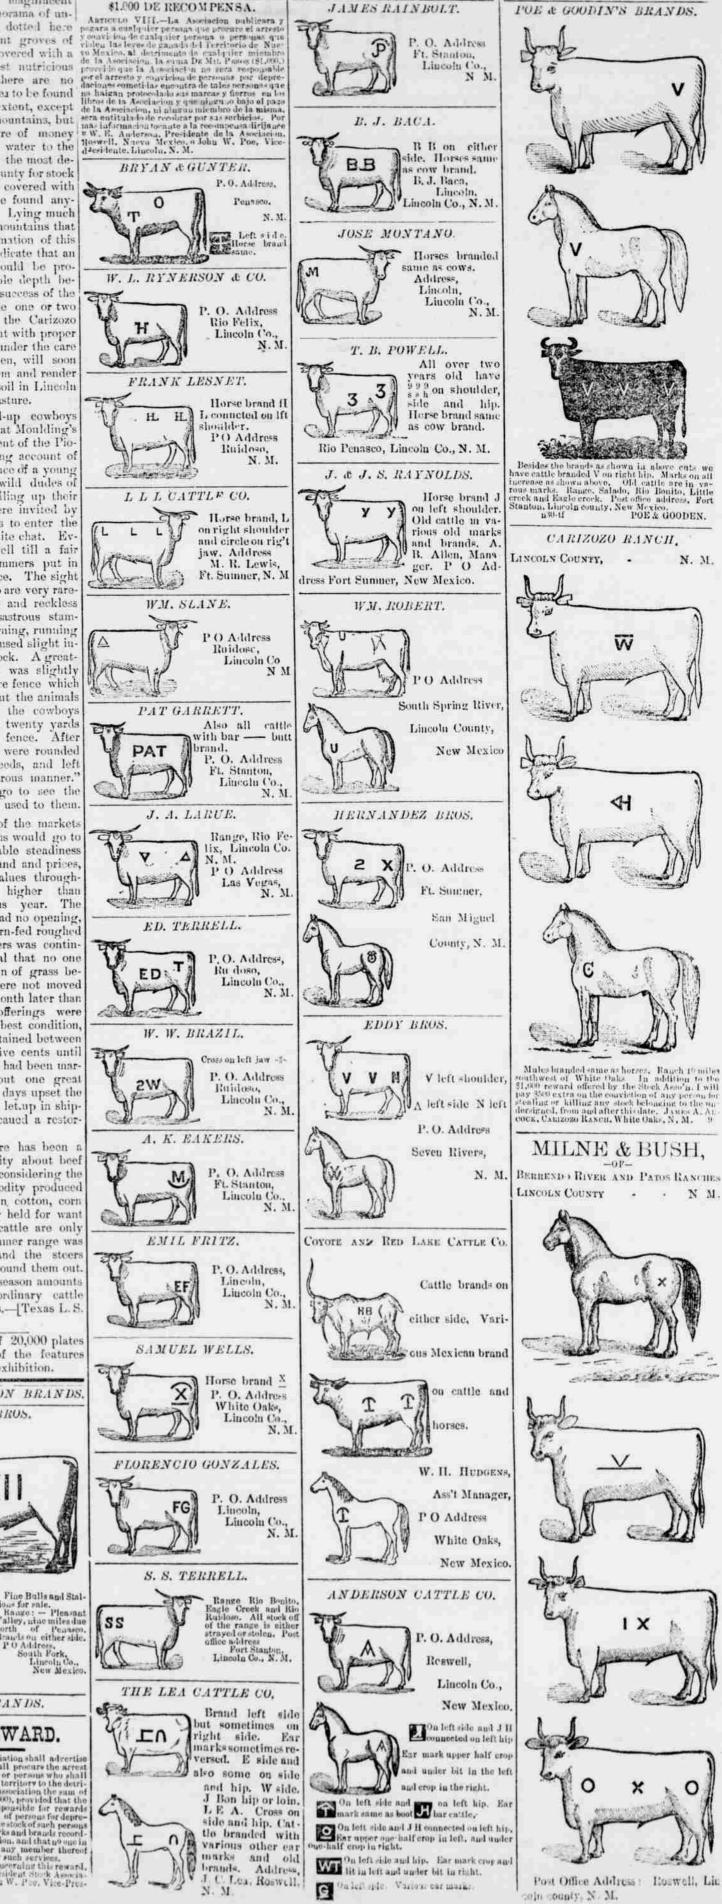

Judge Bristel came in Sanday as follows: Council, Geo. B. Barevening with Geo. T. Beall, Esq. ber; representative, Floriencio Gonwho met him at Carizozo and brou't zales; sheriff, Frank Lesnet; probate The few discouraged remnants of