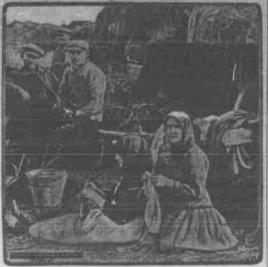

THE COLUMBUS COURTER

Undameted by their minositume in being driven from their komes in Mart Prassia by the unrule forces, these decimal possait woman, who are com-posed to much their humans in temperary abeliars throw any in the fields, are mostly suggaped infiling woolwe works and mittens for liads may field may are fabring with the Kafarris forces.