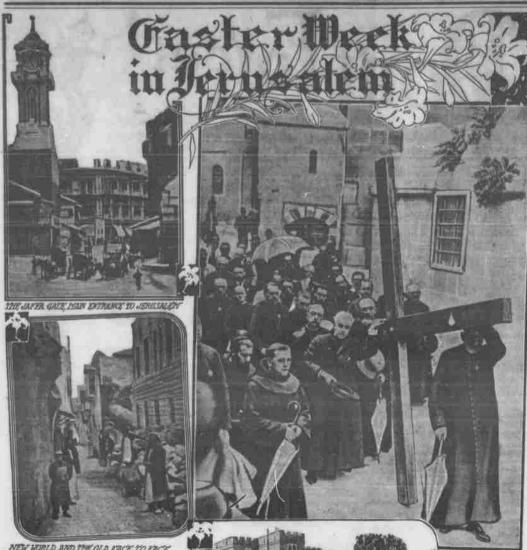

# Answer the Alarm! rit. Backashe soundly co 52 trength to thousands of

DOAN'S FILLS

W. N. U., DENVER, NO. 14-1816

THE COLUMBUS COURIES

NEW WORLD ARD THE OLD PRICE TO PRICE

<image><text><text><text><text><text><text><text>

across the Holy Land and Inte Russia. By night not a pligrim remained, while all along the reads cound about the holy sity way will into the rither and the ackes of the craphres where so many thomands had screamlyed during beside will have grow up the week. The next day Jeremakes became the same quick sheepy city that it was when the man of correve rede buts it and was taken be into rough beside will have sheet the same quick sheepy city that it was when the man of correve rede buts it and was taken be into rough beside will have a sheet the same quick sheepy city that it was other the same quick marks of starvelings. They have Filmin.