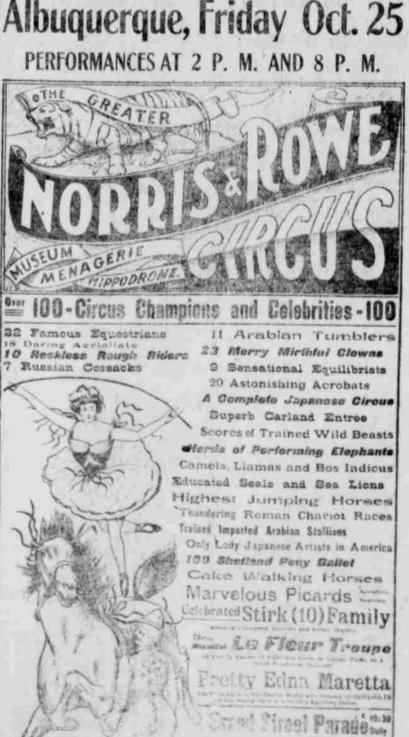

## La Bette Marie Opening Feature

ular prices. Seats at Matson's,

THE SKATING RINK

HAS LAST SKATE

SUNDAY NIGHT

Used for Dancing Purposes.

profitable to keep the rink going.

1.41