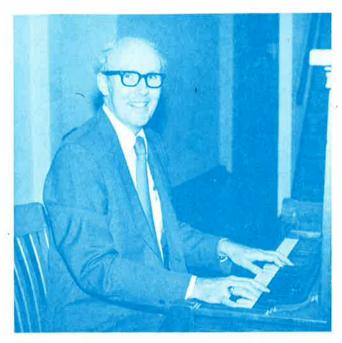

JOHN H. RYAN is associate professor of speech at Harding. He graduated from Harding and has been teaching here for 14 years. One of his interests is Interpreters Theatre. He has helped with many student productions and has directed several of his own, including Animal Farm in 1972. He received the M.A. from the University of Illinois, and the Ph.D. from the University of Missouri. This is his second year as sponsor for Spring Sing.