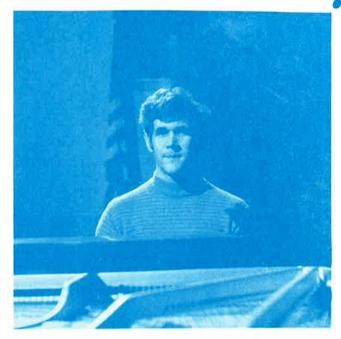

Lead Guitar: Strawn Brown **Trumpets:** 

Mickey Cox Steve Ricker Bill Vaughan Charlotte Wolfe

Mallett Percussion:
Alva Tyner

Piano:

James Dickerson

Trap Set:
Mike Binns

Bass Guitar: Mike Prather

WARREN CASEY is the student director of this year's stage band. A senior music education major from New Orleans, Louisiana, he is president of the Harding Band and SMENC (the music majors' club) and is a member of the A Cappella Chorus. For the past two summers, Warren has been a member of the music staff at Dogpatch, U.S.A., in the capacity as performer and arranger. When not directing the band, he plays clarinet and tenor sax.