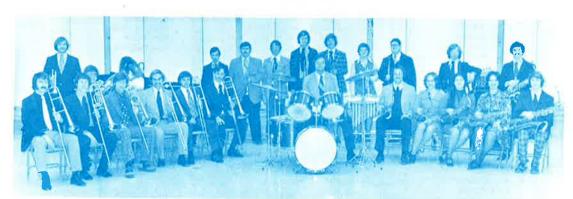

Lead Guitar: Strawn Brown **Trumpets:** 

Mickey Cox Steve Ricker Bill Vaughan Charlotte Wolfe

Mallett Percussion:
Alva Tyner

Piano:

James Dickerson

Trap Set:
Mike Binns

Bass Guitar: Mike Prather

WARREN CASEY is the student director of this year's stage band. A senior music education major from New Orleans, Louisiana, he is president of the Harding Band and SMENC (the music majors' club) and is a member of the A Cappella Chorus. For the past two summers, Warren has been a member of the music staff at Dogpatch, U.S.A., in the capacity as performer and arranger. When not directing the band, he plays clarinet and tenor sax.

A special thanks to Dr. G. E. Baggett, director of the Harding College Stage Band.