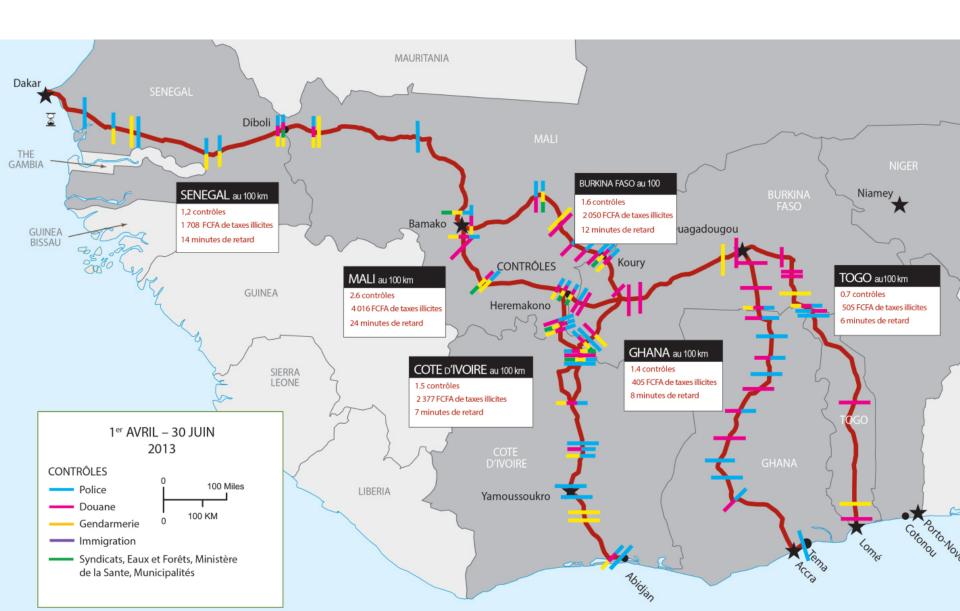

## Fair Winds Trust Shifting the Paradigm











- <u>E</u>nergy
- Eco-systems
- Economics





## **Energy Impacts**



#### Geopolitical / Environmental





















## North Sea Region West African Road Networks











## Fijian Proa







## **Transporting Copra**







## The Praocargo









#### **Stats**

- LOA 60m
- Draught loaded 4m 6 mtr depending on rudder position
- Cargo capacity 500t
- Weight of light ship 160t (max)
- Speed maximum 25knts, average 13kns
- Electric propulsion system
- Electric RIB annex can be used as tug











## **Project Objectives**



#### **Reduce CO<sub>2</sub> & Costs**

- Establishing Sail Cargo Hubs
- Regional Entrepreneurial Ports
- Recreating short sea shipping routes
- Supporting local business





### **Local Benefits**



#### Full logistics cycle

- 1. Reduction of land based transport emissions
- 2. Farm/factory gate to market/dinner plate
- 3. Hinterland transport; canals, trains...

#### Small ports and port cities benefits

- Blue growth/