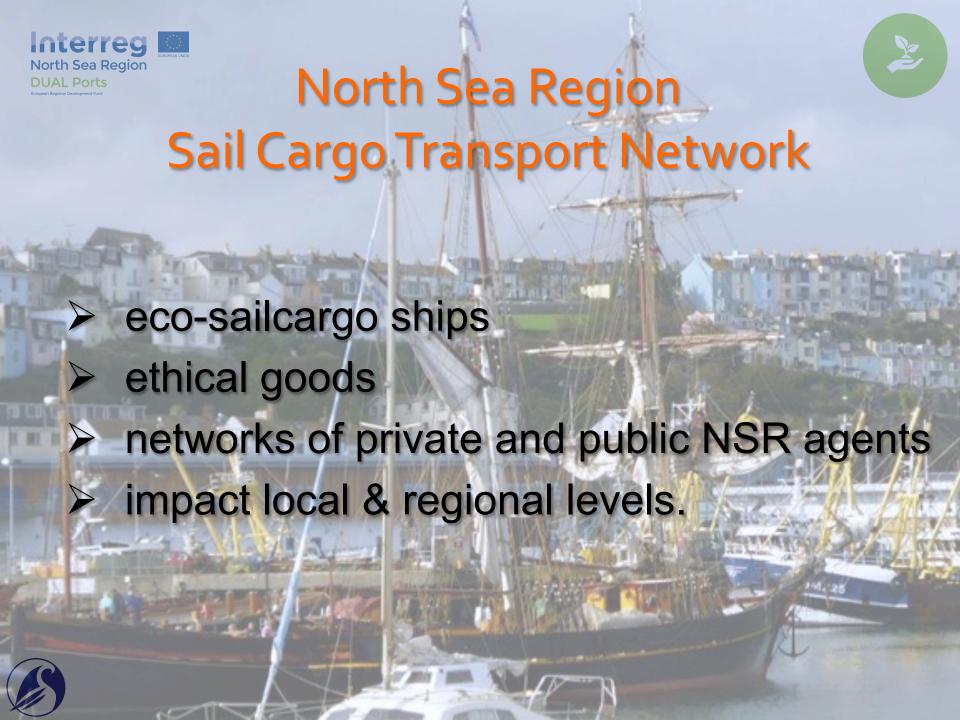

## North Sea Region West African Road Networks

## The Praocargo

#### **Stats**

- LOA 60m
- Draught loaded 4m 6 mtr depending on rudder position
- Cargo capacity 500t
- Weight of light ship 160t (max)
- Speed maximum 25knts, average 13kns
- Electric propulsion system
- Electric RIB annex can be used as tug