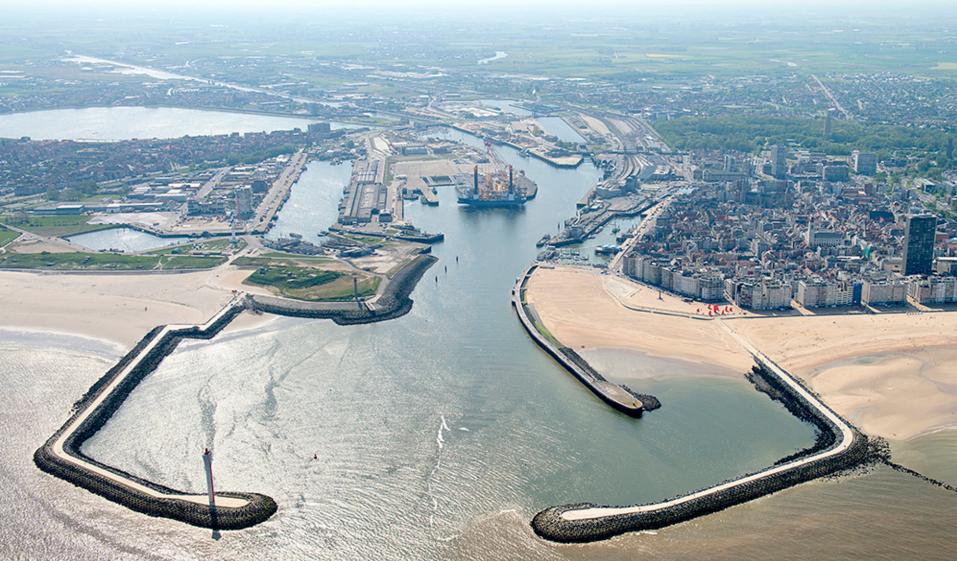

#### Small ports and port cities benefits

- Blue growth/economic development –
- 2. Local ship repairs, port facilities,
- 3. Victualing, Employment,
- 4. Ship training, Crew facilities

5. Tourism, Heritage, Nautical Museums