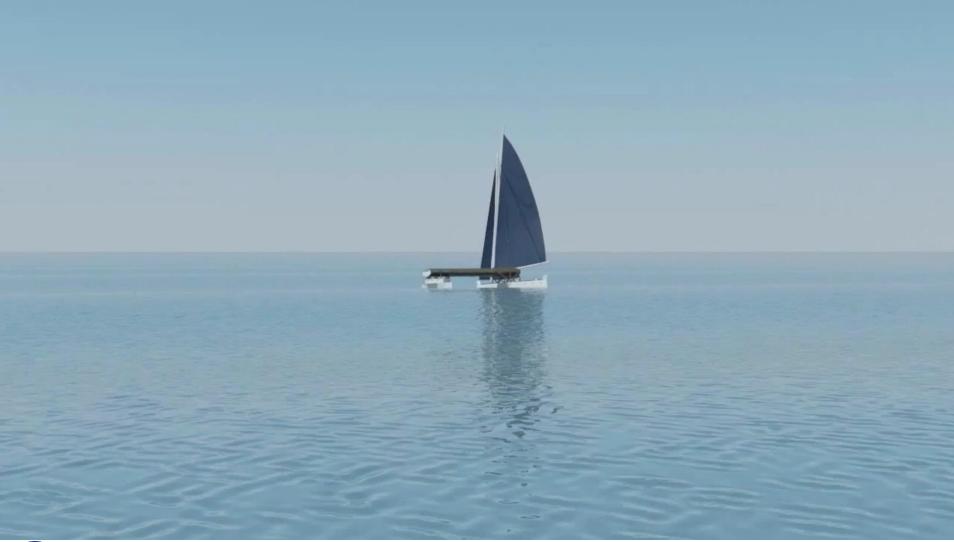

## The Praocargo

#### **Stats**

- LOA 60m
- Draught loaded 4m 6 mtr depending on rudder position
- Cargo capacity 500t
- Weight of light ship 160t (max)
- Speed maximum 25knts, average 13kns
- Electric propulsion system
- Electric RIB annex can be used as tug