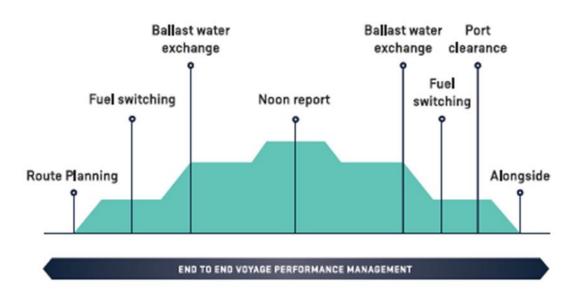

- Capture performance/events for the whole voyage
- Data for a technical/operational analysis (no human intervention)
- Predictive actions
- More data = more knowledge = better decision support
- Reduced workload for the crew without taking them out of the loop

# Environmental Reporting

Multiple reporting including Efficiencies, Emissions and Regulatory

- Emissions (MRV, IMO, ECAs)
- SEEMP
- **Fuel Switching**
- Ballast Water Exchange
- Waste Handling