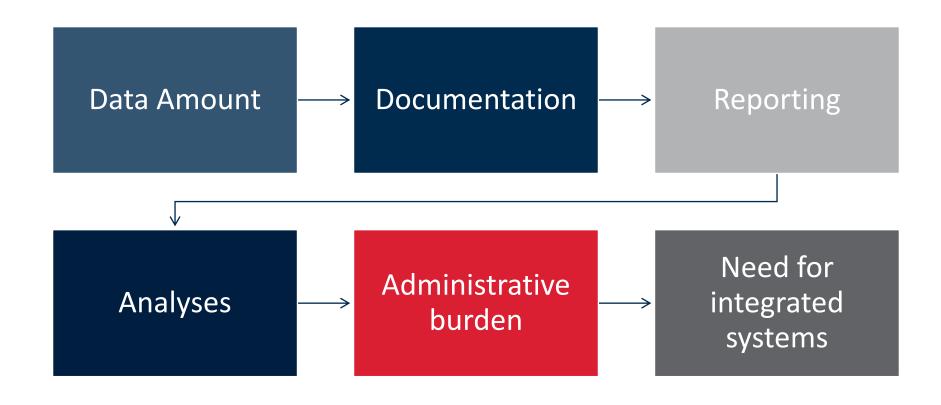

### Vessel Performance

Vessel Performance Management Systems (VPMS)

MRV / IMO consumption/emissions reporting

**Utilizing Data** 

Expand VPMS with out expanding admin work

- Capture performance/events for the whole voyage
- Data for a technical/operational analysis (no human intervention)
- Predictive actions
- More data = more knowledge = better decision support
- Reduced workload for the crew without taking them out of the loop

#### Administration on Board/Ashore