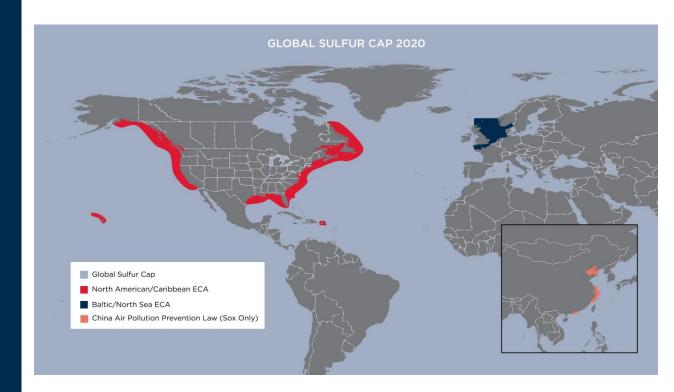

# Environmental Reporting

Multiple reporting including Efficiencies, Emissions and Regulatory

- Emissions (MRV, IMO, ECAs)
- SEEMP
- **Fuel Switching**
- Ballast Water Exchange
- Waste Handling

#### Data to be reported

- CO2 emissions at sea/in port
- Time at sea/in port
- Distance at sea
- Transportation Work
- Monitoring Plan
  - Methodology
  - Uncertainty
- Data Verification

### The Monitoring Plan

- Emissions Sources & Fuel types used
- Methodology, information flow and responsibilities
- Uncertainty assessment
- Measuring consumption
  - BDN
  - Tank Monitoring
  - Fuel Flow meters
- Emissions factors
- Risks and Gaps in reporting