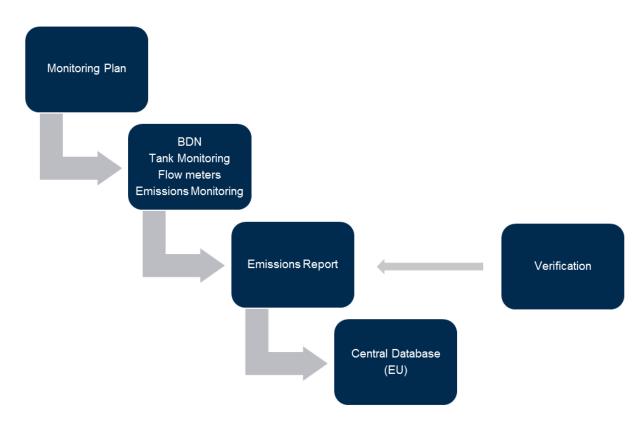

#### Data to be reported

- CO2 emissions at sea/in port
- Time at sea/in port
- Distance at sea
- Transportation Work
- Monitoring Plan
  - Methodology
  - Uncertainty
- Data Verification

### The Monitoring Plan

- Emissions Sources & Fuel types used
- Methodology, information flow and responsibilities
- Uncertainty assessment
- Measuring consumption
  - BDN
  - Tank Monitoring
  - Fuel Flow meters
- Emissions factors
- Risks and Gaps in reporting