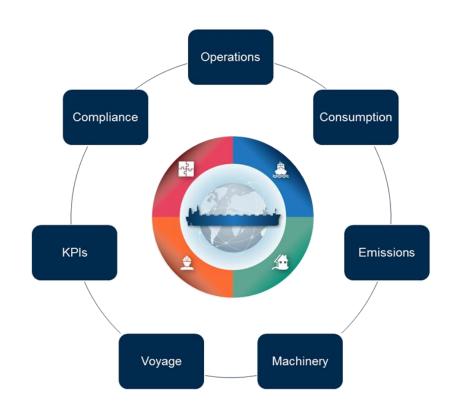

## A Vessel Performance Management System

A VPMS should leverage operational data to provide analysis and insight to vessel owners to improve performance and environmental efficiency.

Capturing Performance Data

- Capture performance/events for the whole voyage
- Data for a technical/operational analysis (no human intervention)
- Predictive actions
- More data = more knowledge = better decision support
- Reduced workload for the crew without taking them out of the loop