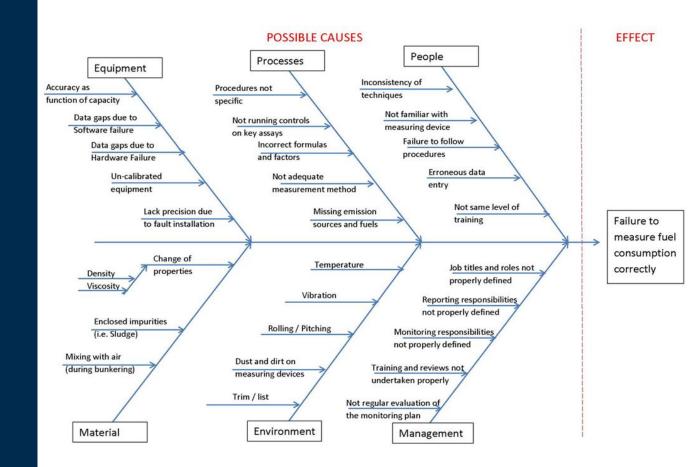

#### Data to be reported

- CO2 emissions at sea/in port
- Time at sea/in port
- Distance at sea
- Transportation Work
- Monitoring Plan
  - Methodology
  - Uncertainty
- Data Verification

### The Monitoring Plan

- Emissions Sources & Fuel types used
- Methodology, information flow and responsibilities
- Uncertainty assessment
- Measuring consumption
  - BDN
  - Tank Monitoring
  - Fuel Flow meters
- Emissions factors
- Risks and Gaps in reporting

#### Data to be reported

- Fuel Oil Consumption
- Time at sea
- Distance at sea
- Modification to the SEEMP (methodology of data capture)
- Roadmap for development (2018, 2023)
  - Analysis
  - Measures
- Data Verification