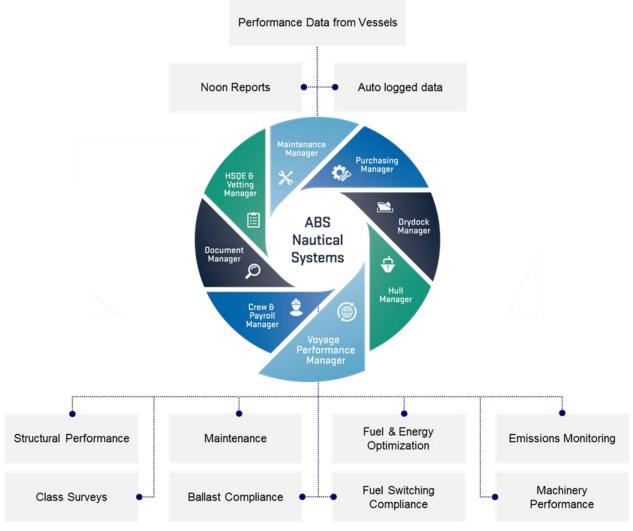

## Data to be reported

- CO2 emissions at sea/in port
- Time at sea/in port
- Distance at sea
- Transportation Work
- Monitoring Plan
  - Methodology
  - Uncertainty
- Data Verification





### The Monitoring Plan

- Emissions Sources & Fuel types used
- Methodology, information flow and responsibilities
- Uncertainty assessment
- Measuring consumption
  - BDN
  - Tank Monitoring
  - Fuel Flow meters
- Emissions factors
- Risks and Gaps in reporting





# Environmental Reporting IMO reporting

#### Data to be reported

- Fuel Oil Consumption
- Time at sea
- Distance at sea
- Modification to the SEEMP (methodology of data capture)
- Roadmap for development (2018, 2023)
  - Analysis
  - Measures
- Data Verification





#### Administration on Board/Ashore





## ABS NS Fleet Management









# Thank You

www.eagle.org