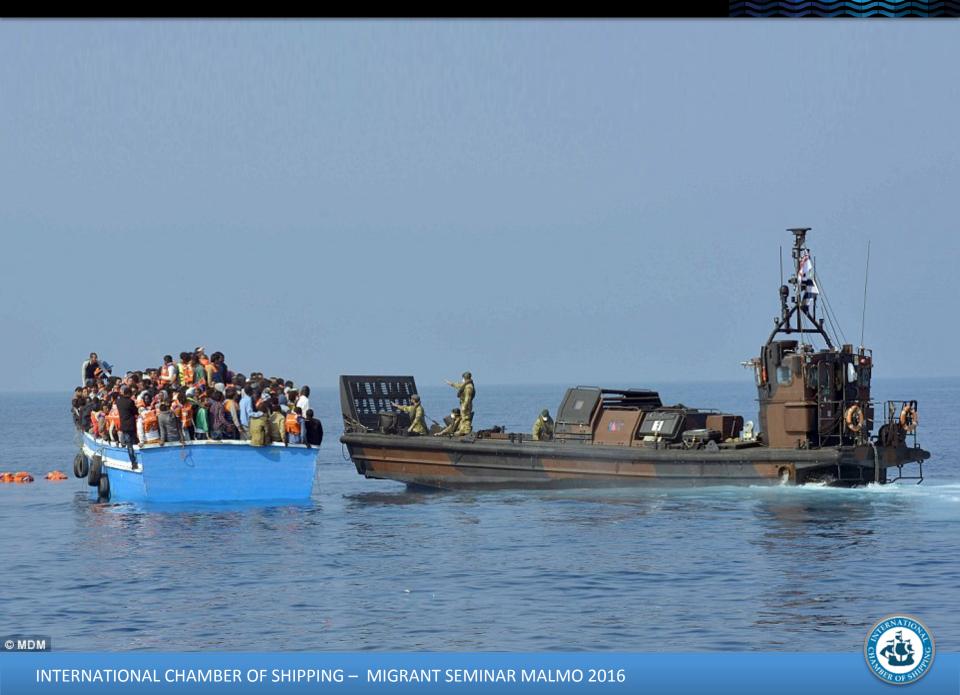

### Rescue at Sea

- a Legal and Traditional Obligation
- Merchant Ships are 'First Responders'
- Coastal States have international legal obligations for Search & Rescue