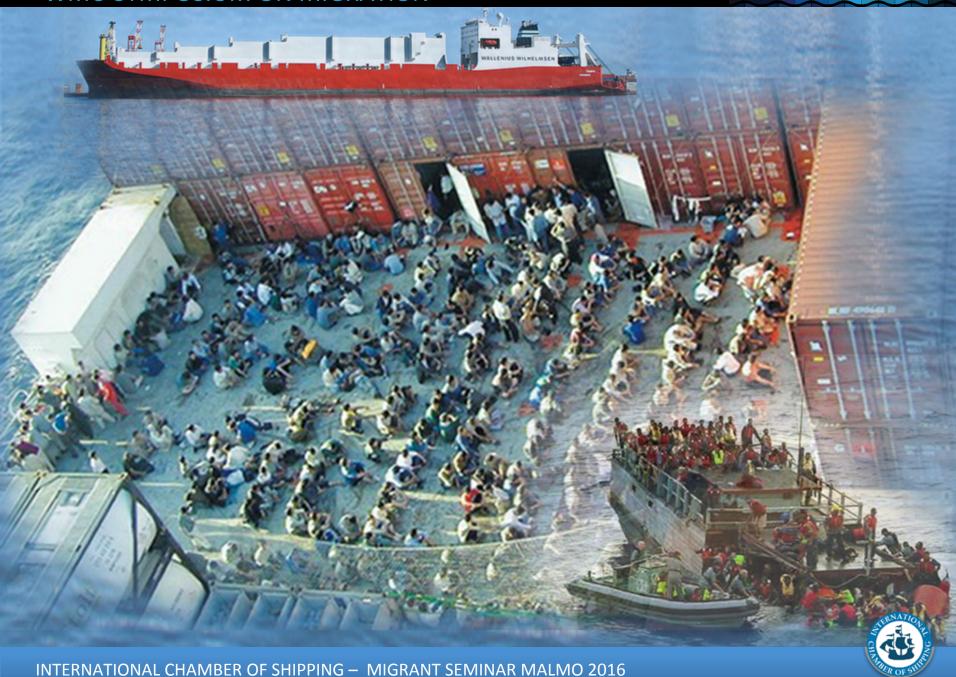

### Rescue at Sea

- a Legal and Traditional Obligation
- Merchant Ships are 'First Responders'
- Coastal States have international legal obligations for Search & Rescue