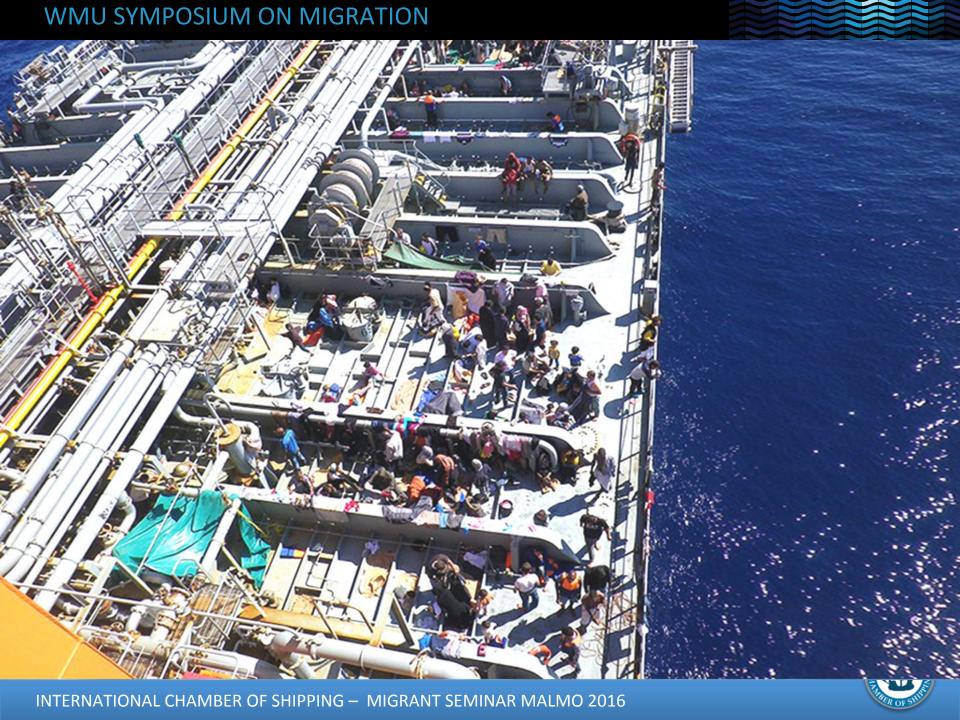

### Rescue at Sea

- a Legal and Traditional Obligation
- Merchant Ships are 'First Responders'
- Coastal States have international legal obligations for Search & Rescue

# WMU SYMPOSIUM ON MIGRATION UNHCR/A.D'AMATO