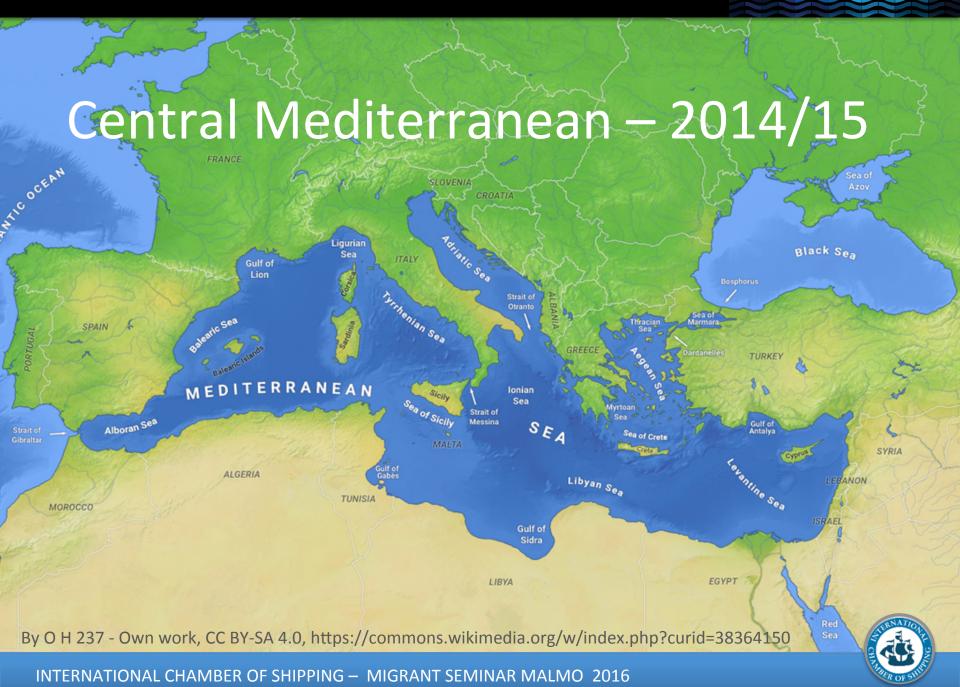

### Rescue at Sea

- a Legal and Traditional Obligation
- Merchant Ships are 'First Responders'
- Coastal States have international legal obligations for Search & Rescue