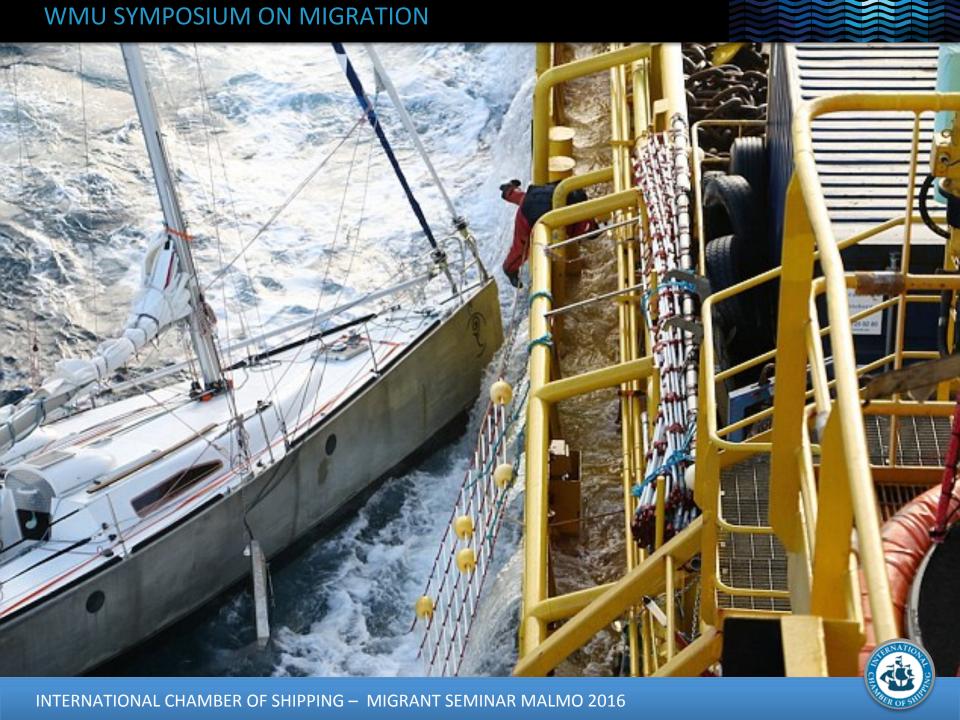

### Rescue at Sea

- a Legal and Traditional Obligation
- Merchant Ships are 'First Responders'
- Coastal States have international legal obligations for Search & Rescue

# WMU SYMPOSIUM ON MIGRATION Massimo Sestini—Polaris