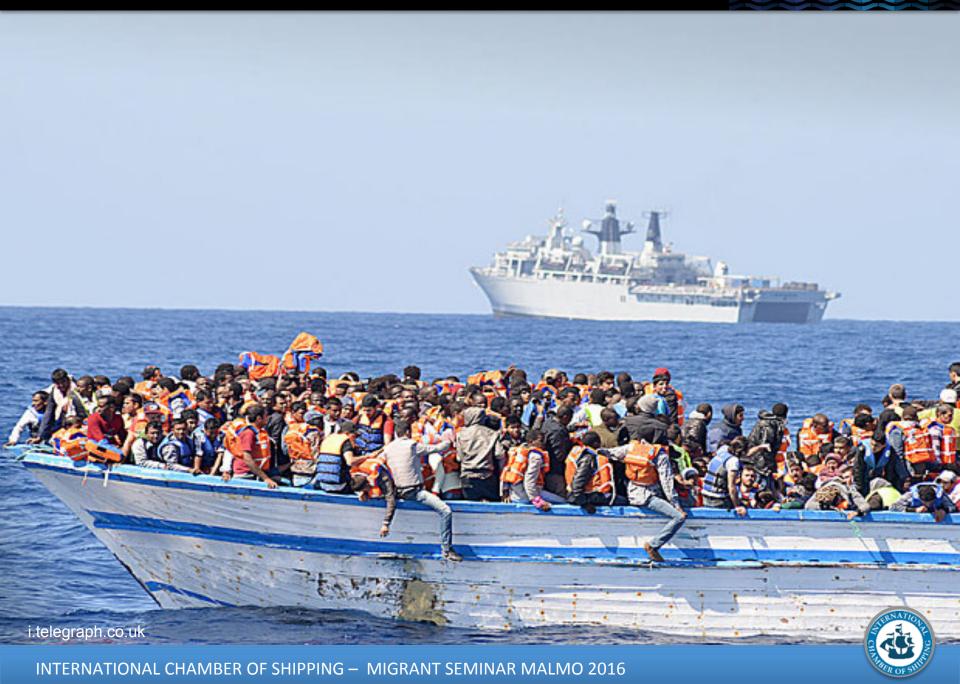

### Rescue at Sea

- a Legal and Traditional Obligation
- Merchant Ships are 'First Responders'
- Coastal States have international legal obligations for Search & Rescue

### **EP** Report

- '... robust and effective Union response in Search and Rescue is crucial to preventing escalating death toll ...
- '... believes that merchant shipping should not provide an option in lieu of Member States fulfilling their obligations in terms of search and rescue.'