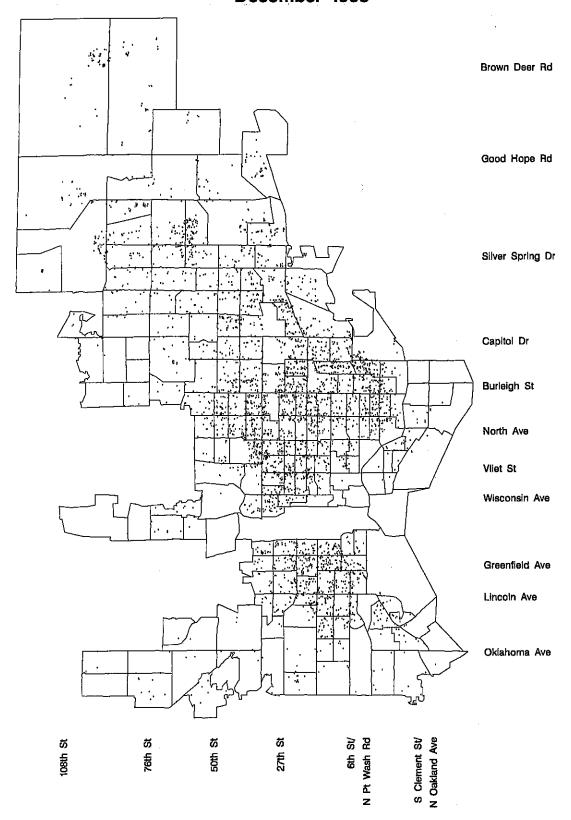

# Central City Daycare Openings All Ages March 1996

Employment and Training Institute, UW-Milwaukee, 3/96

### I. Availability of Licensed Child Care in Milwaukee Central City Neighborhoods

The Employment and Training Institute conducted a survey of regulated day care providers in Milwaukee County central city neighborhoods in March 1996 to determine the number of day care openings for young children living in families expected to work under current and planned AFDC welfare reform initiatives. Currently, 90 percent of children on AFDC reside in these neighborhoods. All full-time licensed child care providers and a sample of certified providers in these neighborhoods were asked to identify the number of openings currently available for infants, 1 and 2 year olds, and 3 to 5-year olds. These openings were then compared to the number of children on AFDC by neighborhood to gauge the potential demand for additional child care which may result from welfare reform initiatives.

- 1. As of March 1996 there were a total of 1,253 openings for full-time year-round licensed child care in central city Milwaukee County neighborhoods.
- 2. Day care providers reported only 406 openings for infants and 251 openings for 1- and 2-year olds. A total of 596 full-time openings were available for 3- to 5-year olds.
- 3. The number of pre-school children on AFDC far exceeds the number of available openings for licensed care. Accounting for those families receiving AFDC who will be excluded from W-2 and those families expected to leave AFDC prior to W-2 implementation, the number of children in families expected to work under W-2 is more than ten times the available openings for licensed care.
- 4. Group day care centers account for 91 percent of the licensed child care capacity in these neighborhoods and have 87 percent of the openings.
- 5. 75 percent of day care centers had openings for a total of 1,090 children; 62 percent of licensed family care providers had openings for a total of 163 children.

<sup>&</sup>lt;sup>1</sup> The neighborhoods surveyed included zipcode areas: 53202, 53203, 53204, 53205, 53206, 53207, 53208, 53209,53210, 53212, 53215, 53216, 53218, 53225, and 53233.

- 6. Most licensed day care centers were filled to near capacity, with 70 percent having less than a 10 percent vacancy rate. The majority of openings in licensed day care centers were available at 21 centers which were expanding their capacity and had 20 or more openings at each location.
- 7. The number of full-time openings by zipcode are detailed below by age categories for children under 6 years of age and are displayed on the maps which follow.