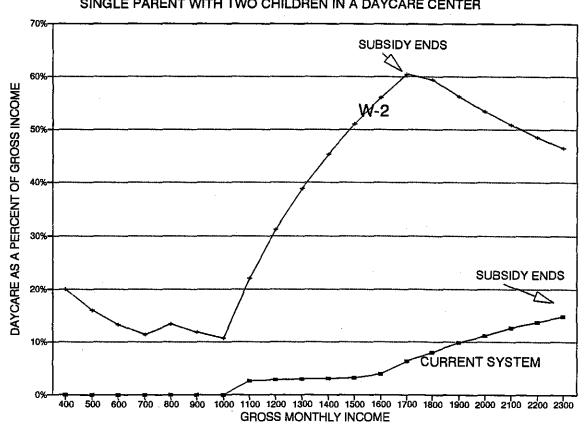

<sup>\*</sup> Source: Wisconsin Legislative Fiscal Bureau, "Assembly Substitute Amendment LRBs0530 to Assembly Bill 591: Summary of Wisconsin Works Proposal," February 27, 1996.

Current regulations provide day care subsidies at a much more favorable scale than W-2. Now there is no charge to the employed family if their gross family income is below the poverty level. A \$28 monthly copayment for a single-parent family with two children in child care (at \$1,070 a month for two children in licensed group day care) only begins when the family's gross income reaches \$1,100 per month. Then the regulations require a very gradual increase in copayments up to \$47 per month when the family income reaches \$1,500. This copayment schedule is the same regardless of the quality or cost of care provided. For example, a family of three with a monthly income of \$1,500 would pay \$47 per month or 3.1 percent of their income for the copayment. Under W-2 the copayment fee is based on a percent of the actual costs of care. For this family of three copayments for a licensed day care center would increase to \$80 per month for a gross family income of \$800 (or 10 percent of the family income) to \$767 per month for a \$1,500 gross family income (or 51 percent of the family income) for the same type of care as in the current system.

W-2 child care copayments increase substantially for families selecting licensed care as the family gross income approaches the poverty level. When the child care cost is subtracted from the gross income, families actually suffer a net loss as soon as they reach \$1,100 in monthly income, because the required copayment after \$1,100 grows faster than gross income when licensed care is selected.