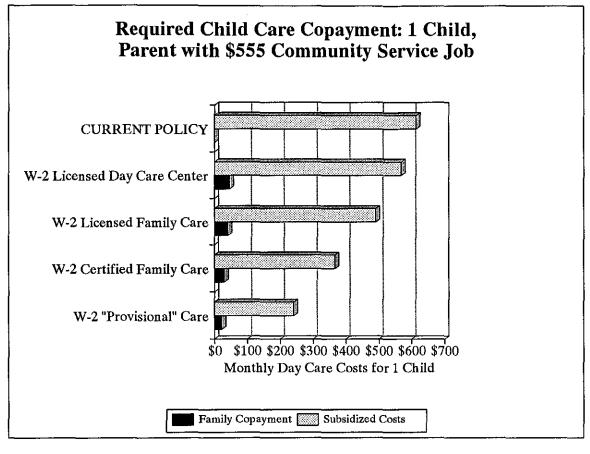

Comparisons of Child Care Copayments for Single Parent Families
Under Current AFDC System and Under W-2

|                                                                                             | Current                    |                           | PAYMENTS UNDER W-2 BY TYPE OF CHILD C |                            |                           |  |  |
|---------------------------------------------------------------------------------------------|----------------------------|---------------------------|---------------------------------------|----------------------------|---------------------------|--|--|
| Examples                                                                                    | Copayment<br><u>Policy</u> | Licensed<br><u>Center</u> | Licensed<br><u>Family</u>             | Certified<br><u>Family</u> | W-2<br><u>Provisional</u> |  |  |
| \$555 monthly grant<br>(community service work)<br>Children needing day care:               |                            |                           |                                       |                            |                           |  |  |
| 1 child                                                                                     | \$0                        | \$46                      | \$40                                  | \$30                       | \$23                      |  |  |
| 2 children                                                                                  | \$0                        | \$80                      | \$74                                  | \$55                       | \$37                      |  |  |
| \$1,100 monthly gross incom<br>(employed in private sector jo<br>Children needing day care: |                            |                           |                                       |                            |                           |  |  |
| 1 child                                                                                     | \$28                       | \$351                     | \$302                                 | \$227                      | \$151                     |  |  |
| 2 children                                                                                  | \$28                       | \$242                     | \$223                                 | \$167                      | \$111                     |  |  |
| Total Expected Child Care Co                                                                | ests*                      | Licensed<br><u>Center</u> | Licensed<br><u>Family</u>             | Certified<br>Family        | W-2<br><u>Provisional</u> |  |  |
| 1 child                                                                                     |                            | \$615                     | \$529                                 | \$397                      | \$264                     |  |  |
| 2 children                                                                                  |                            | \$1,070                   | \$984                                 | \$738                      | \$492                     |  |  |

<sup>\*</sup> Source: Wisconsin Legislative Fiscal Bureau, "Assembly Substitute Amendment LRBs0530 to Assembly Bill 591: Summary of Wisconsin Works Proposal," February 27, 1996.

Current regulations provide day care subsidies at a much more favorable scale than W-2. Now there is no charge to the employed family if their gross family income is below the poverty level. A \$28 monthly copayment for a single-parent family with two children in child care (at \$1,070 a month for two children in licensed group day care) only begins when the family's gross income reaches \$1,100 per month. Then the regulations require a very gradual increase in copayments up to \$47 per month when the family income reaches \$1,500. This copayment schedule is the same regardless of the quality or cost of care provided. For example, a family of three with a monthly income of \$1,500 would pay \$47 per month or 3.1 percent of their income for the copayment. Under W-2 the copayment fee is based on a percent of the actual costs of care. For this family of three copayments for a licensed day care center would increase to \$80 per month for a gross family income of \$800 (or 10 percent of the family income) to \$767 per month for a \$1,500 gross family income (or 51 percent of the family income) for the same type of care as in the current system.