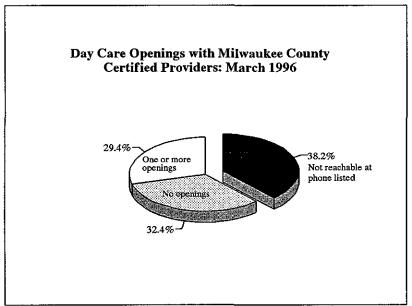

### II. Availability of Certified Child Care in Milwaukee County

The Employment and Training Institute conducted a survey of certified child care providers under contract with Milwaukee County as of March 1996 to assess the current use and potential for expanded child care availability using the current pool of certified providers. A 21 percent random sample (N=68) of the 318 active providers was used in a telephone survey of providers. Certified child care providers are required to have a working telephone as a condition of their contract to provide child care so that parents can contact their children and care givers can summon services in case of emergency.

- 1. Over a third (38 percent) of the population of active certified providers could not be reached at the phone number listed. Despite repeated phone calls during work hours, 19 percent of the providers did not answer their phones, while another 19 percent had phones which had been disconnected or were no longer at the listed number. The high level of non-availability for active providers suggests a very shallow pool of potential certified child care providers.
- 2. Thirty-two percent of the survey population was currently caring for children and had no openings. These includes 6 "family only" providers, 8 providers caring for 3-5 children, and 8 providers caring for 6-8 children.
- 3. The remaining 29 percent of providers had openings and were averaging 2.8 openings per certified provider. When extrapolated to the total active population of 318 certified providers in Milwaukee County, the additional child care slots available are estimated to be 258.
- 4. Much of the population of providers does not appear to be economically well off with one-third of the population on AFDC or food stamps as of December 1995. By comparison, 7 percent (15 out of all 206) licensed family providers in Milwaukee County were on AFDC and many of the AFDC families were new providers.
- 5. Of those contacted, certified providers were caring for an average of 3.8 children. This includes some certified providers who are now in provisional licensing status and providers who may be caring for their own children.