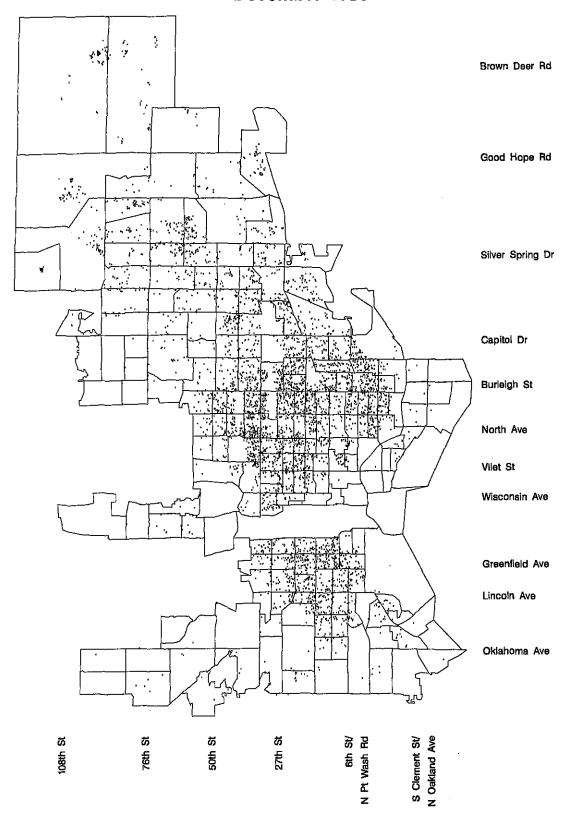

sidual AFDC population remaining for the W-2 experiment will consist of an estimated 15,876 cases, including primarily women with less education and who have small children and larger families. Over three-fourths of the children under 2 years of age currently receiving AFDC and two-thirds of the 2 to 5-year olds are likely to be in this residual W-2 population. It is estimated that these cases will include 3,015 infants ages 4-12 months; 3,662 1-year olds; 9,736 2-4 year olds; 16,072 5-12 year olds, and 5,759 13-18 year olds. These cases are expected to be most difficult to place in private employment.

## Children Under 1 Year of Age December 1995



## Children 1 Year of Age December 1995



### Children 2, 3 and 4 Years of Age December 1995



### Children 5 Years of Age December 1995



## Children Over 5 Years of Age December 1995