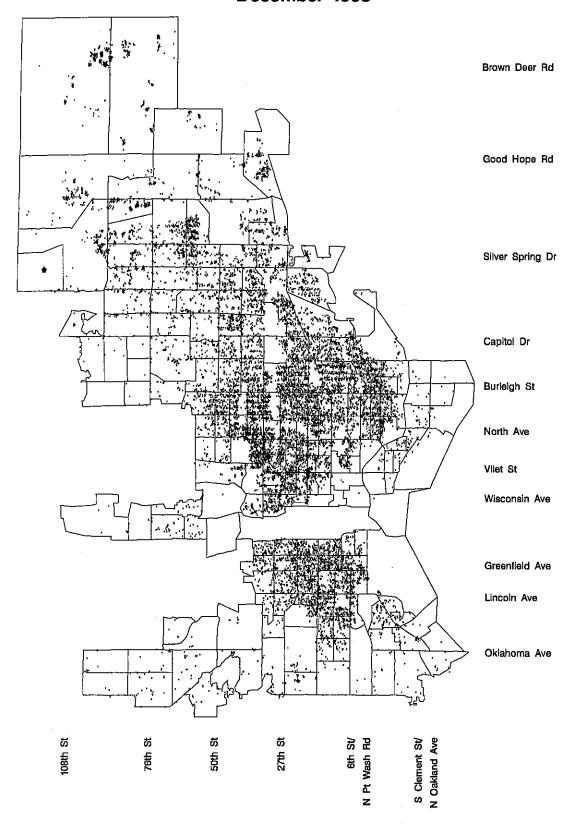

### Milwaukee (part) AFDC Population

## Children Age 5 and Under December 1995

Employment and Training Institute, UW - Milwaukee, 3/96

### MILWAUKEE COUNTY AFDC POPULATION, DECEMBER 1995 CHILDREN LIVING IN FAMILIES EXPECTED TO WORK AND CHILDCARE VACANCIES IN CENTRAL CITY ZIPCODES

|                  |        | AGE OF CHILDRE | N BY ZIPCODE C | <u> </u>   |             |                |               |
|------------------|--------|----------------|----------------|------------|-------------|----------------|---------------|
| CENTRAL CITY     | UNDER  |                |                |            |             | TOTAL CHILDREN | LICENSED CARE |
| ZIPCODES         | 1 YEAR | 1 YEAR         | 2-4 YEARS      | 5-12 YEARS | 13-17 YEARS | UNDER 13 YEARS | VACANCIES     |
| 53202            | 23     | 38             | 63             | 82         | 22          | 206            | 52            |
| 53203            |        | 1              | 7              | 2          | 0           | 10             | 11            |
| 53204            | 402    | 539            | 1580           | 3091       | 951         | 5612           | 15            |
| 53205            | 153    | 231            | 801            | 1518       | 467         | 2703           | 18            |
| 53206            | 469    | 593            | 1909           | 3716       | 1175        | 6687           | 123           |
| 53207            | 79     | 102            | 225            | 381        | 83          | 787            | 37            |
| 53208            | 393    | 588            | 1654           | 3241       | 965         | 5876           | 67            |
| 53209            | 332    | 409            | 1303           | 2244       | 539         | 4288           | 266           |
| 53210            | 299    | 425            | 1254           | 2519       | 742         | 4497           | 74            |
| 53212            | 390    | 537            | 1546           | 3136       | 931         | 5609           | 183           |
| 53215            | 229    | 329            | 1023           | 1796       | 441         | 3377           | 76            |
| 53216            | 227    | 306            | 869            | 1573       | 399         | 2975           | 114           |
| 53218            | 279    | 320            | 1050           | 1898       | 529         | 3547           | 143           |
| 53225            | 113    | 120            | 427            | 701        | 140         | 1361           | 4             |
| 53233            | 94     | 111            | 341            | 492        | 130         | 1038           | 70            |
| CENTRAL CITY     | 3,482  | 4,649          | 14,052         | 26,390     | 7,514       | 48,573         | 1,253         |
| PERCENT OF TOTAL | 88%    | 89%            | 89%            | 90%        | 92%         | 90%            |               |
| BALANCE          |        |                |                |            |             |                |               |
| OF COUNTY        | 466    | 592            | 1,668          | 2,865      | 620         | 5,591          | N/A           |
| TOTAL            | 3,948  | 5,241          | 15,720         | 29,255     | 8,134       | 54,164         | N/A           |