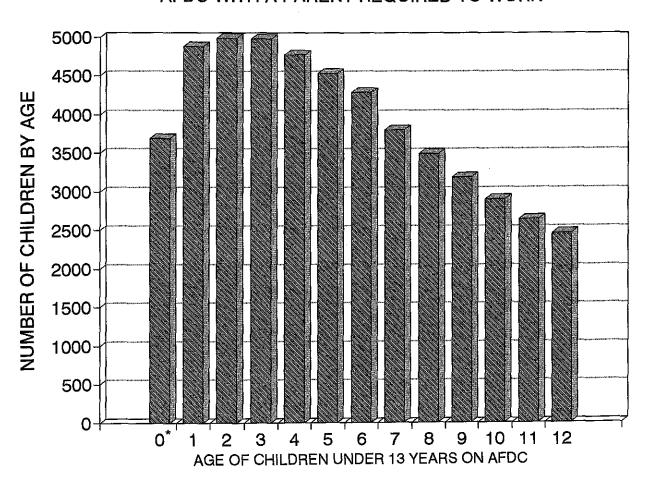

Assuming that women on AFDC/W-2 will work as required, the shear volume of young children in the Wisconsin welfare experiment will present a logistical problem of its own, with over 30,000 Milwaukee County children under age 6 in families expected to participate in full-time work activities. The demand for child care, and particularly infant care, will be greatest for the population of over 9,000 children under 2 years of age with mothers newly required to work. Most licensed child care facilities are operating at near capacity with current vacancy rates reflecting normal turnover. Availability of reliable, affordable child care will be essential.

### CHILDREN UNDER 13 YEARS IN FAMILIES ON AFDC WITH A PARENT REQUIRED TO WORK

\* CHILDREN UNDER THREE MONTHS ARE EXEMPT