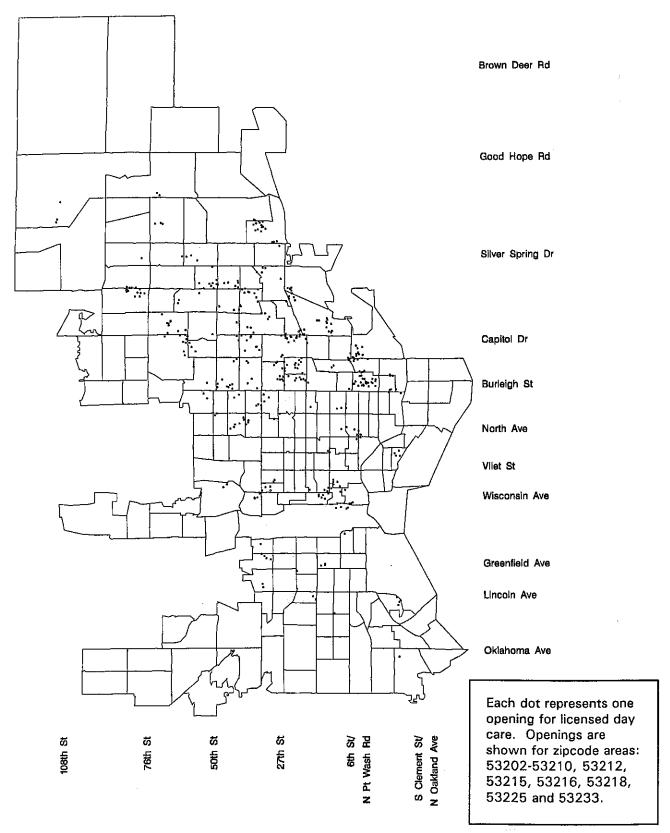

# Central City Daycare Openings All Ages March 1996

Employment and Training Institute, UW-Milwaukee, 3/96

### I. Availability of Licensed Child Care in Milwaukee Central City Neighborhoods

The Employment and Training Institute conducted a survey of regulated day care providers in Milwaukee County central city neighborhoods in March 1996 to determine the number of day care openings for young children living in families expected to work under current and planned AFDC welfare reform initiatives. Currently, 90 percent of children on AFDC reside in these neighborhoods. All full-time licensed child care providers and a sample of certified providers in these neighborhoods were asked to identify the number of openings currently available for infants, 1 and 2 year olds, and 3 to 5-year olds. These openings were then compared to the number of children on AFDC by neighborhood to gauge the potential demand for additional child care which may result from welfare reform initiatives.

- 1. As of March 1996 there were a total of 1,253 openings for full-time year-round licensed child care in central city Milwaukee County neighborhoods.
- 2. Day care providers reported only 406 openings for infants and 251 openings for 1- and 2-year olds. A total of 596 full-time openings were available for 3- to 5-year olds.
- 3. The number of pre-school children on AFDC far exceeds the number of available openings for licensed care. Accounting for those families receiving AFDC who will be excluded from W-2 and those families expected to leave AFDC prior to W-2 implementation, the number of children in families expected to work under W-2 is more than ten times the available openings for licensed care.
- 4. Group day care centers account for 91 percent of the licensed child care capacity in these neighborhoods and have 87 percent of the openings.
- 5. 75 percent of day care centers had openings for a total of 1,090 children; 62 percent of licensed family care providers had openings for a total of 163 children.

<sup>&</sup>lt;sup>1</sup> The neighborhoods surveyed included zipcode areas: 53202, 53203, 53204, 53205, 53206, 53207, 53208, 53209,53210, 53212, 53215, 53216, 53218, 53225, and 53233.

- 6. Most licensed day care centers were filled to near capacity, with 70 percent having less than a 10 percent vacancy rate. The majority of openings in licensed day care centers were available at 21 centers which were expanding their capacity and had 20 or more openings at each location.
- 7. The number of full-time openings by zipcode are detailed below by age categories for children under 6 years of age and are displayed on the maps which follow.

Openings for Licensed Day Care, as of March 1996

|              |           | Y AGE OF CHILDRI | EN:       |
|--------------|-----------|------------------|-----------|
|              | Less Than |                  |           |
| Zipcode Area | One Year  | 1-2 Years        | 3-5 Years |
| 53202        | 4         | 9                | 39        |
| 53203        | 7         | 2                | 2         |
| 53204        | 5         | 0                | 10        |
| 53205        | 2         | 4                | 12        |
| 53206        | 57        | 18               | 48        |
| 53207        | 7         | 13               | 17        |
| 53208        | 21        | 14               | 32        |
| 53209        | 78        | 67               | 121       |
| 53210        | 25        | 8                | 41        |
| 53212        | 71        | 36               | 76        |
| 53215        | 10        | 12               | 54        |
| 53216        | 50        | 23               | 41        |
| 53218        | 44        | 18               | 81        |
| 53225        | 3         | 1                | 0         |
| 53233        | 22        | 26               | 22        |
| Total        | 406       | 251              | 596       |