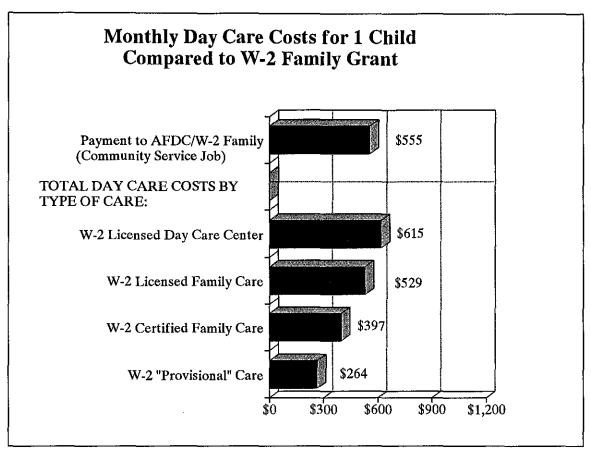

Comparisons of Child Care Copayments for Single Parent Families
Under Current AFDC System and Under W-2

|                                                                                             | Current                    |                           | PAYMENTS UNDER W-2 BY TYPE OF CHILD C |                            |                           |  |  |
|---------------------------------------------------------------------------------------------|----------------------------|---------------------------|---------------------------------------|----------------------------|---------------------------|--|--|
| Examples                                                                                    | Copayment<br><u>Policy</u> | Licensed<br><u>Center</u> | Licensed<br><u>Family</u>             | Certified<br><u>Family</u> | W-2<br><u>Provisional</u> |  |  |
| \$555 monthly grant<br>(community service work)<br>Children needing day care:               |                            |                           |                                       |                            |                           |  |  |
| 1 child                                                                                     | \$0                        | \$46                      | \$40                                  | \$30                       | \$23                      |  |  |
| 2 children                                                                                  | \$0                        | \$80                      | \$74                                  | \$55                       | \$37                      |  |  |
| \$1,100 monthly gross incom<br>(employed in private sector jo<br>Children needing day care: |                            |                           |                                       |                            |                           |  |  |
| 1 child                                                                                     | \$28                       | \$351                     | \$302                                 | \$227                      | \$151                     |  |  |
| 2 children                                                                                  | \$28                       | \$242                     | \$223                                 | \$167                      | \$111                     |  |  |
| Total Expected Child Care Co                                                                | ests*                      | Licensed<br><u>Center</u> | Licensed<br><u>Family</u>             | Certified<br>Family        | W-2<br><u>Provisional</u> |  |  |
| 1 child                                                                                     |                            | \$615                     | \$529                                 | \$397                      | \$264                     |  |  |
| 2 children                                                                                  |                            | \$1,070                   | \$984                                 | \$738                      | \$492                     |  |  |

<sup>\*</sup> Source: Wisconsin Legislative Fiscal Bureau, "Assembly Substitute Amendment LRBs0530 to Assembly Bill 591: Summary of Wisconsin Works Proposal," February 27, 1996.

Current regulations provide day care subsidies at a much more favorable scale than W-2. Now there is no charge to the employed family if their gross family income is below the poverty level. A \$28 monthly copayment for a single-parent family with two children in child care (at \$1,070 a month for two children in licensed group day care) only begins when the family's gross income reaches \$1,100 per month. Then the regulations require a very gradual increase in copayments up to \$47 per month when the family income reaches \$1,500. This copayment schedule is the same regardless of the quality or cost of care provided. For example, a family of three with a monthly income of \$1,500 would pay \$47 per month or 3.1 percent of their income for the copayment. Under W-2 the copayment fee is based on a percent of the actual costs of care. For this family of three copayments for a licensed day care center would increase to \$80 per month for a gross family income of \$800 (or 10 percent of the family income) to \$767 per month for a \$1,500 gross family income (or 51 percent of the family income) for the same type of care as in the current system.

W-2 child care copayments increase substantially for families selecting licensed care as the family gross income approaches the poverty level. When the child care cost is subtracted from the gross income, families actually suffer a net loss as soon as they reach \$1,100 in monthly income, because the required copayment after \$1,100 grows faster than gross income when licensed care is selected.

Because W-2 requires families to set aside a much larger share of their total income for child care under a rapidly increasing copayment schedule, employed families will be less likely to select licensed child care. Absent affordable licensed child care, W-2 substitutes a new category of child care at half the current cost of licensed family care. Assuming the availability of this new type of "provisional child care," families would still pay a considerably higher cost for day care than under the current system.

The high copayment costs required of employed low-income families for licensed day care under W-2 suggest that the demand for licensed care in Milwaukee County may not increase dramatically for this population. Instead, demand will likely be high for the currently non-existent low-cost non-licensed provisional care proposed in W-2, particularly for families with more than 1 child in need of care and families with a need for more expensive infant care.