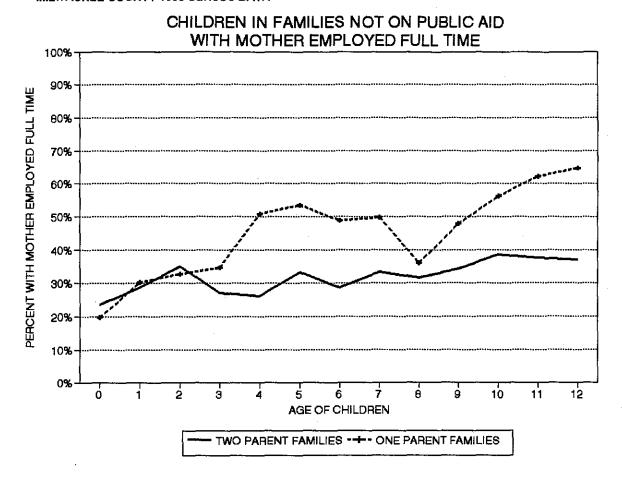

An examination of the employment patterns of Milwaukee County single parent female-headed households not on public assistance shows the impact of the child's age and mother's level of education on labor force participation. Few (26 percent) of these single parents with young children are employed full-time. Those mothers with a child less than 6 years old and who are not on public assistance and are employed full-time year round are usually better educated and in most cases (86 percent) have a high school education or higher. Mothers with less than high school completion are least likely to be employed full-time. As children reach school age, the likelihood of a mother having full-time employment increases from 26 percent for children less than 2 years of age, 34 percent for 2-3 year olds, 52 percent for 4-5 year olds, 46 percent for 6-9 year olds, and 61 percent for 10-12 year olds. Mothers in Milwaukee County two-parent families not on public assistance show similar full-time employment rates for children under age 2 (26 percent have mothers employed full-time), and lower rates for preschool children ages 2 and 3 years old (31 percent have mothers employed full-time) and schoolage 10-12 year olds (only 38 percent have mothers employed full-time).