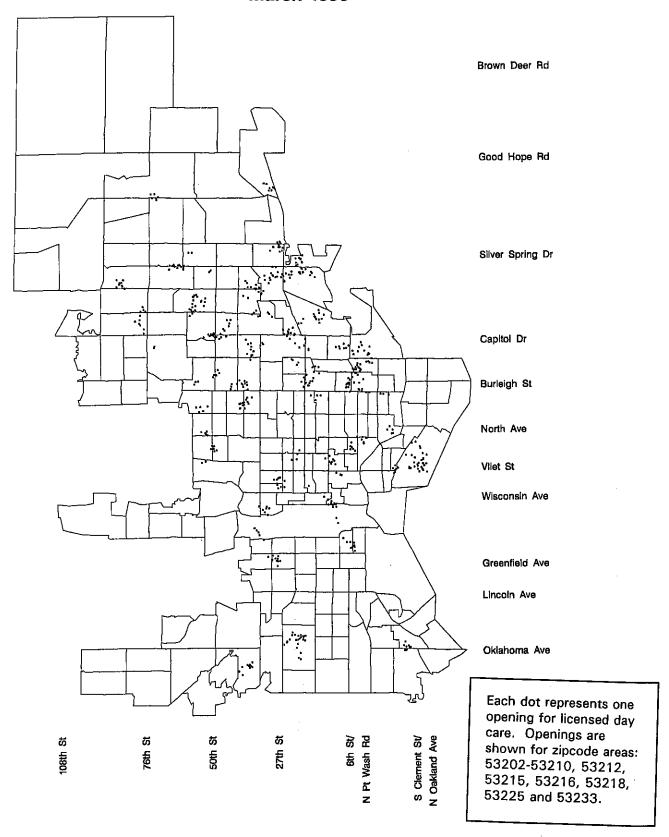

### **Central City Daycare Openings**

Ages 1 and 2 March 1996

Employment and Training Institute, UW-Milwaukee, 3/96

### I. Availability of Licensed Child Care in Milwaukee Central City Neighborhoods

The Employment and Training Institute conducted a survey of regulated day care providers in Milwaukee County central city neighborhoods in March 1996 to determine the number of day care openings for young children living in families expected to work under current and planned AFDC welfare reform initiatives. Currently, 90 percent of children on AFDC reside in these neighborhoods. All full-time licensed child care providers and a sample of certified providers in these neighborhoods were asked to identify the number of openings currently available for infants, 1 and 2 year olds, and 3 to 5-year olds. These openings were then compared to the number of children on AFDC by neighborhood to gauge the potential demand for additional child care which may result from welfare reform initiatives.

- 1. As of March 1996 there were a total of 1,253 openings for full-time year-round licensed child care in central city Milwaukee County neighborhoods.
- 2. Day care providers reported only 406 openings for infants and 251 openings for 1- and 2-year olds. A total of 596 full-time openings were available for 3- to 5-year olds.
- 3. The number of pre-school children on AFDC far exceeds the number of available openings for licensed care. Accounting for those families receiving AFDC who will be excluded from W-2 and those families expected to leave AFDC prior to W-2 implementation, the number of children in families expected to work under W-2 is more than ten times the available openings for licensed care.
- 4. Group day care centers account for 91 percent of the licensed child care capacity in these neighborhoods and have 87 percent of the openings.
- 5. 75 percent of day care centers had openings for a total of 1,090 children; 62 percent of licensed family care providers had openings for a total of 163 children.