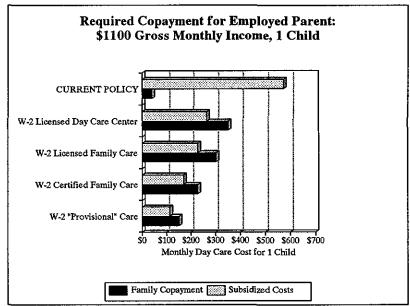

Comparisons of Child Care Copayments for Single Parent Families
Under Current AFDC System and Under W-2

|                                                                                             | Current                    |                           | PAYMENTS UNDER W-2 BY TYPE OF CHILD C |                            |                           |  |  |
|---------------------------------------------------------------------------------------------|----------------------------|---------------------------|---------------------------------------|----------------------------|---------------------------|--|--|
| Examples                                                                                    | Copayment<br><u>Policy</u> | Licensed<br><u>Center</u> | Licensed<br><u>Family</u>             | Certified<br><u>Family</u> | W-2<br><u>Provisional</u> |  |  |
| \$555 monthly grant<br>(community service work)<br>Children needing day care:               |                            |                           |                                       |                            |                           |  |  |
| 1 child                                                                                     | \$0                        | \$46                      | \$40                                  | \$30                       | \$23                      |  |  |
| 2 children                                                                                  | \$0                        | \$80                      | \$74                                  | \$55                       | \$37                      |  |  |
| \$1,100 monthly gross incom<br>(employed in private sector jo<br>Children needing day care: |                            |                           |                                       |                            |                           |  |  |
| 1 child                                                                                     | \$28                       | \$351                     | \$302                                 | \$227                      | \$151                     |  |  |
| 2 children                                                                                  | \$28                       | \$242                     | \$223                                 | \$167                      | \$111                     |  |  |
| Total Expected Child Care Co                                                                | ests*                      | Licensed<br><u>Center</u> | Licensed<br><u>Family</u>             | Certified<br>Family        | W-2<br><u>Provisional</u> |  |  |
| 1 child                                                                                     |                            | \$615                     | \$529                                 | \$397                      | \$264                     |  |  |
| 2 children                                                                                  |                            | \$1,070                   | \$984                                 | \$738                      | \$492                     |  |  |

<sup>\*</sup> Source: Wisconsin Legislative Fiscal Bureau, "Assembly Substitute Amendment LRBs0530 to Assembly Bill 591: Summary of Wisconsin Works Proposal," February 27, 1996.

Current regulations provide day care subsidies at a much more favorable scale than W-2. Now there is no charge to the employed family if their gross family income is below the poverty level. A \$28 monthly copayment for a single-parent family with two children in child care (at \$1,070 a month for two children in licensed group day care) only begins when the family's gross income reaches \$1,100 per month. Then the regulations require a very gradual increase in copayments up to \$47 per month when the family income reaches \$1,500. This copayment schedule is the same regardless of the quality or cost of care provided. For example, a family of three with a monthly income of \$1,500 would pay \$47 per month or 3.1 percent of their income for the copayment. Under W-2 the copayment fee is based on a percent of the actual costs of care. For this family of three copayments for a licensed day care center would increase to \$80 per month for a gross family income of \$800 (or 10 percent of the family income) to \$767 per month for a \$1,500 gross family income (or 51 percent of the family income) for the same type of care as in the current system.