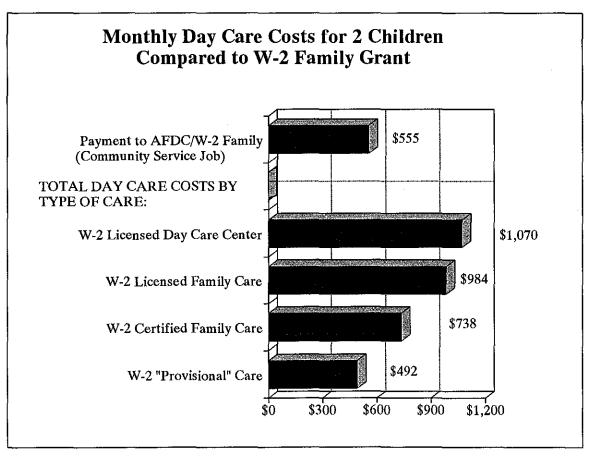

Comparisons of Child Care Copayments for Single Parent Families
Under Current AFDC System and Under W-2

|                                                                                             | Current                    |                           | PAYMENTS UNDER W-2 BY TYPE OF CHILD C |                            |                           |  |  |
|---------------------------------------------------------------------------------------------|----------------------------|---------------------------|---------------------------------------|----------------------------|---------------------------|--|--|
| Examples                                                                                    | Copayment<br><u>Policy</u> | Licensed<br><u>Center</u> | Licensed<br><u>Family</u>             | Certified<br><u>Family</u> | W-2<br><u>Provisional</u> |  |  |
| \$555 monthly grant<br>(community service work)<br>Children needing day care:               |                            |                           |                                       |                            |                           |  |  |
| 1 child                                                                                     | \$0                        | \$46                      | \$40                                  | \$30                       | \$23                      |  |  |
| 2 children                                                                                  | \$0                        | \$80                      | \$74                                  | \$55                       | \$37                      |  |  |
| \$1,100 monthly gross incom<br>(employed in private sector jo<br>Children needing day care: |                            |                           |                                       |                            |                           |  |  |
| 1 child                                                                                     | \$28                       | \$351                     | \$302                                 | \$227                      | \$151                     |  |  |
| 2 children                                                                                  | \$28                       | \$242                     | \$223                                 | \$167                      | \$111                     |  |  |
| Total Expected Child Care Co                                                                | ests*                      | Licensed<br><u>Center</u> | Licensed<br><u>Family</u>             | Certified<br>Family        | W-2<br><u>Provisional</u> |  |  |
| 1 child                                                                                     |                            | \$615                     | \$529                                 | \$397                      | \$264                     |  |  |
| 2 children                                                                                  |                            | \$1,070                   | \$984                                 | \$738                      | \$492                     |  |  |

<sup>\*</sup> Source: Wisconsin Legislative Fiscal Bureau, "Assembly Substitute Amendment LRBs0530 to Assembly Bill 591: Summary of Wisconsin Works Proposal," February 27, 1996.

Current regulations provide day care subsidies at a much more favorable scale than W-2. Now there is no charge to the employed family if their gross family income is below the poverty level. A \$28 monthly copayment for a single-parent family with two children in child care (at \$1,070 a month for two children in licensed group day care) only begins when the family's gross income reaches \$1,100 per month. Then the regulations require a very gradual increase in copayments up to \$47 per month when the family income reaches \$1,500. This copayment schedule is the same regardless of the quality or cost of care provided. For example, a family of three with a monthly income of \$1,500 would pay \$47 per month or 3.1 percent of their income for the copayment. Under W-2 the copayment fee is based on a percent of the actual costs of care. For this family of three copayments for a licensed day care center would increase to \$80 per month for a gross family income of \$800 (or 10 percent of the family income) to \$767 per month for a \$1,500 gross family income (or 51 percent of the family income) for the same type of care as in the current system.

W-2 child care copayments increase substantially for families selecting licensed care as the family gross income approaches the poverty level. When the child care cost is subtracted from the gross income, families actually suffer a net loss as soon as they reach \$1,100 in monthly income, because the required copayment after \$1,100 grows faster than gross income when licensed care is selected.

Because W-2 requires families to set aside a much larger share of their total income for child care under a rapidly increasing copayment schedule, employed families will be less likely to select licensed child care. Absent affordable licensed child care, W-2 substitutes a new category of child care at half the current cost of licensed family care. Assuming the availability of this new type of "provisional child care," families would still pay a considerably higher cost for day care than under the current system.

The high copayment costs required of employed low-income families for licensed day care under W-2 suggest that the demand for licensed care in Milwaukee County may not increase dramatically for this population. Instead, demand will likely be high for the currently non-existent low-cost non-licensed provisional care proposed in W-2, particularly for families with more than 1 child in need of care and families with a need for more expensive infant care.