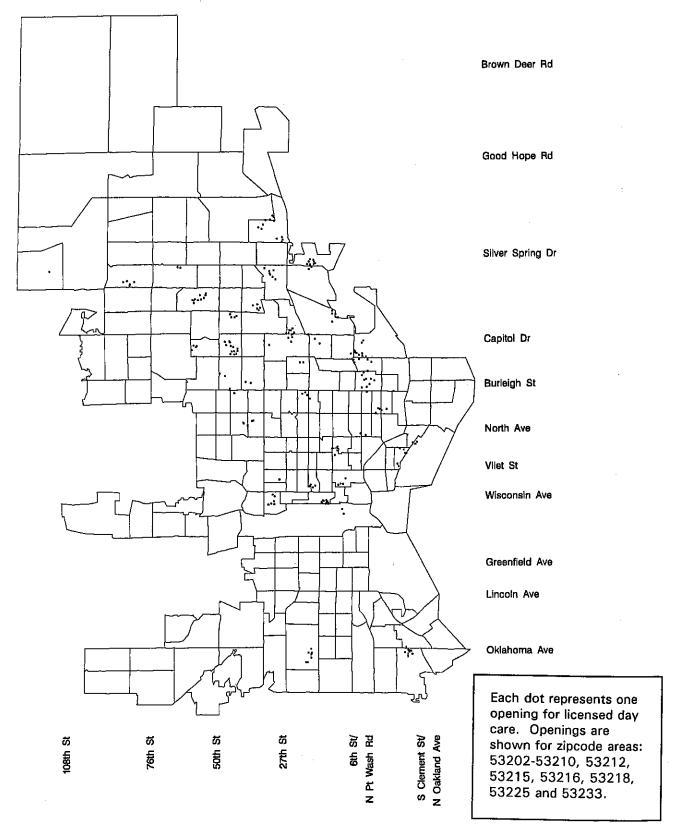

## Central City Daycare Openings Infants

### March 1996

### I. Availability of Licensed Child Care in Milwaukee Central City Neighborhoods

The Employment and Training Institute conducted a survey of regulated day care providers in Milwaukee County central city neighborhoods in March 1996 to determine the number of day care openings for young children living in families expected to work under current and planned AFDC welfare reform initiatives. Currently, 90 percent of children on AFDC reside in these neighborhoods. All full-time licensed child care providers and a sample of certified providers in these neighborhoods were asked to identify the number of openings currently available for infants, 1 and 2 year olds, and 3 to 5-year olds. These openings were then compared to the number of children on AFDC by neighborhood to gauge the potential demand for additional child care which may result from welfare reform initiatives.

- 1. As of March 1996 there were a total of 1,253 openings for full-time year-round licensed child care in central city Milwaukee County neighborhoods.
- 2. Day care providers reported only 406 openings for infants and 251 openings for 1- and 2-year olds. A total of 596 full-time openings were available for 3- to 5-year olds.
- 3. The number of pre-school children on AFDC far exceeds the number of available openings for licensed care. Accounting for those families receiving AFDC who will be excluded from W-2 and those families expected to leave AFDC prior to W-2 implementation, the number of children in families expected to work under W-2 is more than ten times the available openings for licensed care.
- 4. Group day care centers account for 91 percent of the licensed child care capacity in these neighborhoods and have 87 percent of the openings.
- 5. 75 percent of day care centers had openings for a total of 1,090 children; 62 percent of licensed family care providers had openings for a total of 163 children.