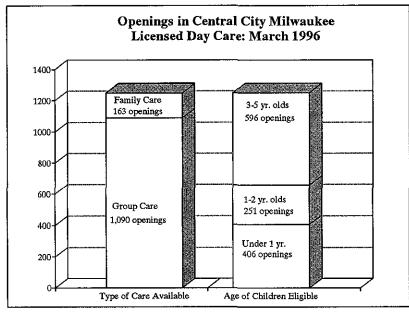

In March 1996, licensed care providers reported 1,253 vacancies for child care in the central city neighborhoods of Milwaukee County where 90 percent of the over 40,000 AFDC children ages 0-12 reside. These vacancies are in large part attributable to normal client turnover rather than increased availability or expansions. Only 406 of these openings were for infants under twelve months of age, and 251 for children ages 1-2 years.

- 1. As of March 1996 there were a total of 1,253 openings for full-time year-round licensed child care in central city Milwaukee County neighborhoods.
- 2. Day care providers reported only 406 openings for infants and 251 openings for 1- and 2-year olds. A total of 596 full-time openings were available for 3- to 5-year olds.
- 3. The number of pre-school children on AFDC far exceeds the number of available openings for licensed care. Accounting for those families receiving AFDC who will be excluded from W-2 and those families expected to leave AFDC prior to W-2 implementation, the number of children in families expected to work under W-2 is more than ten times the available openings for licensed care.
- 4. Group day care centers account for 91 percent of the licensed child care capacity in these neighborhoods and have 87 percent of the openings.
- 5. 75 percent of day care centers had openings for a total of 1,090 children; 62 percent of licensed family care providers had openings for a total of 163 children.

Openings for Licensed Day Care, as of March 1996

|              |           | Y AGE OF CHILDRI | EN:       |
|--------------|-----------|------------------|-----------|
|              | Less Than |                  |           |
| Zipcode Area | One Year  | 1-2 Years        | 3-5 Years |
| 53202        | 4         | 9                | 39        |
| 53203        | 7         | 2                | 2         |
| 53204        | 5         | 0                | 10        |
| 53205        | 2         | 4                | 12        |
| 53206        | 57        | 18               | 48        |
| 53207        | 7         | 13               | 17        |
| 53208        | 21        | 14               | 32        |
| 53209        | 78        | 67               | 121       |
| 53210        | 25        | 8                | 41        |
| 53212        | 71        | 36               | 76        |
| 53215        | 10        | 12               | 54        |
| 53216        | 50        | 23               | 41        |
| 53218        | 44        | 18               | 81        |
| 53225        | 3         | 1                | 0         |
| 53233        | 22        | 26               | 22        |
| Total        | 406       | 251              | 596       |