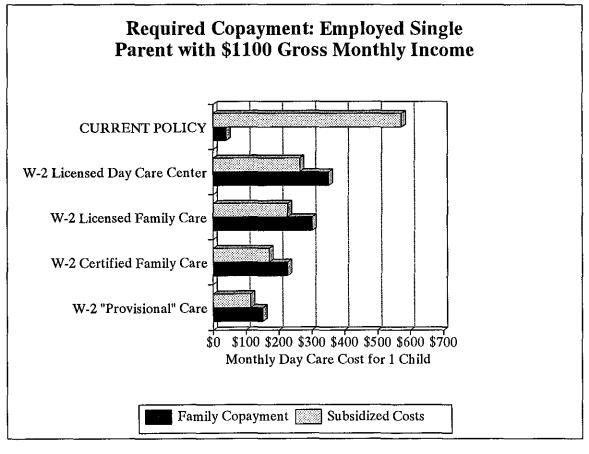

Comparisons of Child Care Copayments for Single Parent Families
Under Current AFDC System and Under W-2

|                                                                                             | Current                    |                           | PAYMENTS UNDER W-2 BY TYPE OF CHILD C |                            |                           |  |  |
|---------------------------------------------------------------------------------------------|----------------------------|---------------------------|---------------------------------------|----------------------------|---------------------------|--|--|
| Examples                                                                                    | Copayment<br><u>Policy</u> | Licensed<br><u>Center</u> | Licensed<br><u>Family</u>             | Certified<br><u>Family</u> | W-2<br><u>Provisional</u> |  |  |
| \$555 monthly grant<br>(community service work)<br>Children needing day care:               |                            |                           |                                       |                            |                           |  |  |
| 1 child                                                                                     | \$0                        | \$46                      | \$40                                  | \$30                       | \$23                      |  |  |
| 2 children                                                                                  | \$0                        | \$80                      | \$74                                  | \$55                       | \$37                      |  |  |
| \$1,100 monthly gross incom<br>(employed in private sector jo<br>Children needing day care: |                            |                           |                                       |                            |                           |  |  |
| 1 child                                                                                     | \$28                       | \$351                     | \$302                                 | \$227                      | \$151                     |  |  |
| 2 children                                                                                  | \$28                       | \$242                     | \$223                                 | \$167                      | \$111                     |  |  |
| Total Expected Child Care Co                                                                | ests*                      | Licensed<br><u>Center</u> | Licensed<br><u>Family</u>             | Certified<br>Family        | W-2<br><u>Provisional</u> |  |  |
| 1 child                                                                                     |                            | \$615                     | \$529                                 | \$397                      | \$264                     |  |  |
| 2 children                                                                                  |                            | \$1,070                   | \$984                                 | \$738                      | \$492                     |  |  |

<sup>\*</sup> Source: Wisconsin Legislative Fiscal Bureau, "Assembly Substitute Amendment LRBs0530 to Assembly Bill 591: Summary of Wisconsin Works Proposal," February 27, 1996.

Current regulations provide day care subsidies at a much more favorable scale than W-2. Now there is no charge to the employed family if their gross family income is below the poverty level. A \$28 monthly copayment for a single-parent family with two children in child care (at \$1,070 a month for two children in licensed group day care) only begins when the family's gross income reaches \$1,100 per month. Then the regulations require a very gradual increase in copayments up to \$47 per month when the family income reaches \$1,500. This copayment schedule is the same regardless of the quality or cost of care provided. For example, a family of three with a monthly income of \$1,500 would pay \$47 per month or 3.1 percent of their income for the copayment. Under W-2 the copayment fee is based on a percent of the actual costs of care. For this family of three copayments for a licensed day care center would increase to \$80 per month for a gross family income of \$800 (or 10 percent of the family income) to \$767 per month for a \$1,500 gross family income (or 51 percent of the family income) for the same type of care as in the current system.

W-2 child care copayments increase substantially for families selecting licensed care as the family gross income approaches the poverty level. When the child care cost is subtracted from the gross income, families actually suffer a net loss as soon as they reach \$1,100 in monthly income, because the required copayment after \$1,100 grows faster than gross income when licensed care is selected.