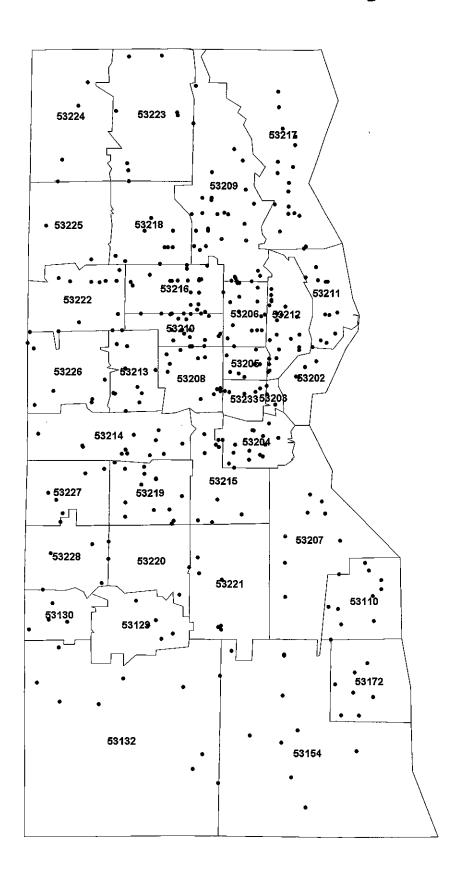

### I. Availability of Licensed Child Care in Milwaukee Central City Neighborhoods

The Employment and Training Institute conducted a survey of regulated day care providers in Milwaukee County central city neighborhoods in March 1996 to determine the number of day care openings for young children living in families expected to work under current and planned AFDC welfare reform initiatives. Currently, 90 percent of children on AFDC reside in these neighborhoods. All full-time licensed child care providers and a sample of certified providers in these neighborhoods were asked to identify the number of openings currently available for infants, 1 and 2 year olds, and 3 to 5-year olds. These openings were then compared to the number of children on AFDC by neighborhood to gauge the potential demand for additional child care which may result from welfare reform initiatives.

### MILWAUKEE COUNTY AFDC POPULATION, DECEMBER 1995 CHILDREN LIVING IN FAMILIES EXPECTED TO WORK AND CHILDCARE VACANCIES IN CENTRAL CITY ZIPCODES

|                  |        | AGE OF CHILDRE | N BY ZIPCODE C | <u> </u>   |             |                |               |
|------------------|--------|----------------|----------------|------------|-------------|----------------|---------------|
| CENTRAL CITY     | UNDER  |                |                |            |             | TOTAL CHILDREN | LICENSED CARE |
| ZIPCODES         | 1 YEAR | 1 YEAR         | 2-4 YEARS      | 5-12 YEARS | 13-17 YEARS | UNDER 13 YEARS | VACANCIES     |
| 53202            | 23     | 38             | 63             | 82         | 22          | 206            | 52            |
| 53203            |        | 1              | 7              | 2          | 0           | 10             | 11            |
| 53204            | 402    | 539            | 1580           | 3091       | 951         | 5612           | 15            |
| 53205            | 153    | 231            | 801            | 1518       | 467         | 2703           | 18            |
| 53206            | 469    | 593            | 1909           | 3716       | 1175        | 6687           | 123           |
| 53207            | 79     | 102            | 225            | 381        | 83          | 787            | 37            |
| 53208            | 393    | 588            | 1654           | 3241       | 965         | 5876           | 67            |
| 53209            | 332    | 409            | 1303           | 2244       | 539         | 4288           | 266           |
| 53210            | 299    | 425            | 1254           | 2519       | 742         | 4497           | 74            |
| 53212            | 390    | 537            | 1546           | 3136       | 931         | 5609           | 183           |
| 53215            | 229    | 329            | 1023           | 1796       | 441         | 3377           | 76            |
| 53216            | 227    | 306            | 869            | 1573       | 399         | 2975           | 114           |
| 53218            | 279    | 320            | 1050           | 1898       | 529         | 3547           | 143           |
| 53225            | 113    | 120            | 427            | 701        | 140         | 1361           | 4             |
| 53233            | 94     | 111            | 341            | 492        | 130         | 1038           | 70            |
| CENTRAL CITY     | 3,482  | 4,649          | 14,052         | 26,390     | 7,514       | 48,573         | 1,253         |
| PERCENT OF TOTAL | 88%    | 89%            | 89%            | 90%        | 92%         | 90%            |               |
| BALANCE          |        |                |                |            |             |                |               |
| OF COUNTY        | 466    | 592            | 1,668          | 2,865      | 620         | 5,591          | N/A           |
| TOTAL            | 3,948  | 5,241          | 15,720         | 29,255     | 8,134       | 54,164         | N/A           |