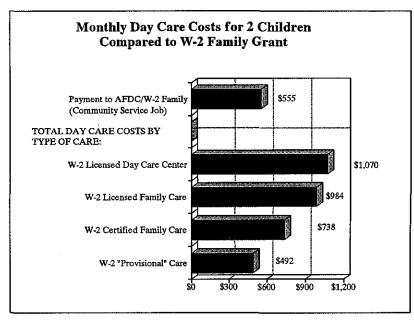

Comparisons of Child Care Copayments for Single Parent Families
Under Current AFDC System and Under W-2

|                                                                                             | Current                    |                           | PAYMENTS UNDER W-2 BY TYPE OF CHILD C |                            |                           |  |  |
|---------------------------------------------------------------------------------------------|----------------------------|---------------------------|---------------------------------------|----------------------------|---------------------------|--|--|
| Examples                                                                                    | Copayment<br><u>Policy</u> | Licensed<br><u>Center</u> | Licensed<br><u>Family</u>             | Certified<br><u>Family</u> | W-2<br><u>Provisional</u> |  |  |
| \$555 monthly grant<br>(community service work)<br>Children needing day care:               |                            |                           |                                       |                            |                           |  |  |
| 1 child                                                                                     | \$0                        | \$46                      | \$40                                  | \$30                       | \$23                      |  |  |
| 2 children                                                                                  | \$0                        | \$80                      | \$74                                  | \$55                       | \$37                      |  |  |
| \$1,100 monthly gross incom<br>(employed in private sector jo<br>Children needing day care: |                            |                           |                                       |                            |                           |  |  |
| 1 child                                                                                     | \$28                       | \$351                     | \$302                                 | \$227                      | \$151                     |  |  |
| 2 children                                                                                  | \$28                       | \$242                     | \$223                                 | \$167                      | \$111                     |  |  |
| Total Expected Child Care Co                                                                | ests*                      | Licensed<br><u>Center</u> | Licensed<br><u>Family</u>             | Certified<br>Family        | W-2<br><u>Provisional</u> |  |  |
| 1 child                                                                                     |                            | \$615                     | \$529                                 | \$397                      | \$264                     |  |  |
| 2 children                                                                                  |                            | \$1,070                   | \$984                                 | \$738                      | \$492                     |  |  |