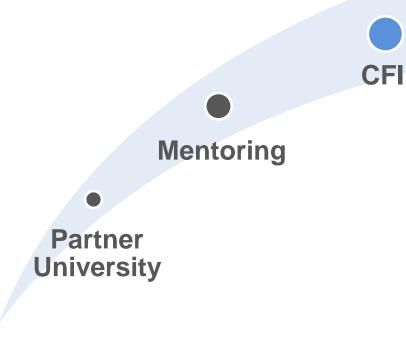

# **University Gateway**

- First pilot pathway of its kind
- 2008: ERAU and UND
- 50+ pilots now at JetBlue

Our mission is to provide a planned pathway for selected students from participating AABIaccredited colleges/universities to become first officers at JetBlue while giving them guidance, mentorship and professional development opportunities along the way