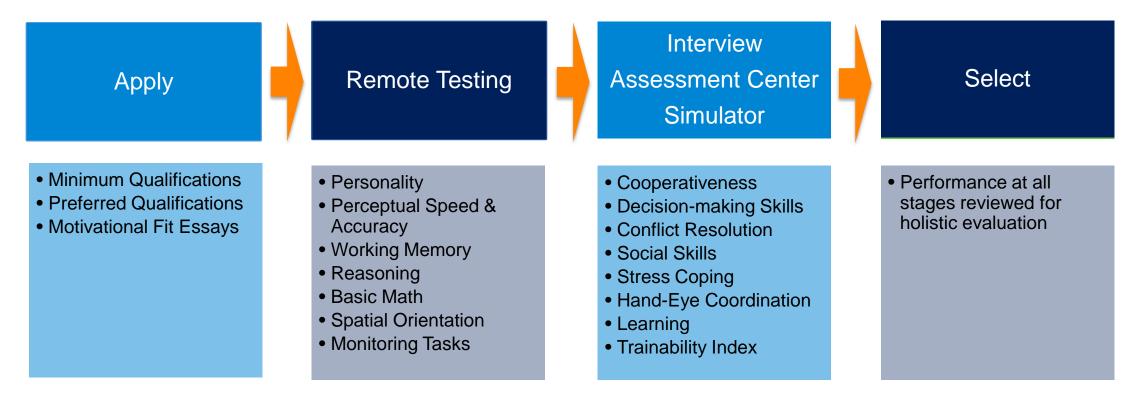

# **A Rigorous Program Requires Rigorous Selection**

| Applied | Assessment | Onsite<br>Invited | Onsite<br>Complete | Offered* | Waitlist<br>(Talent Pool) |
|---------|------------|-------------------|--------------------|----------|---------------------------|
| 2390    | 1037       | 242               | 207                | 68       | 47                        |