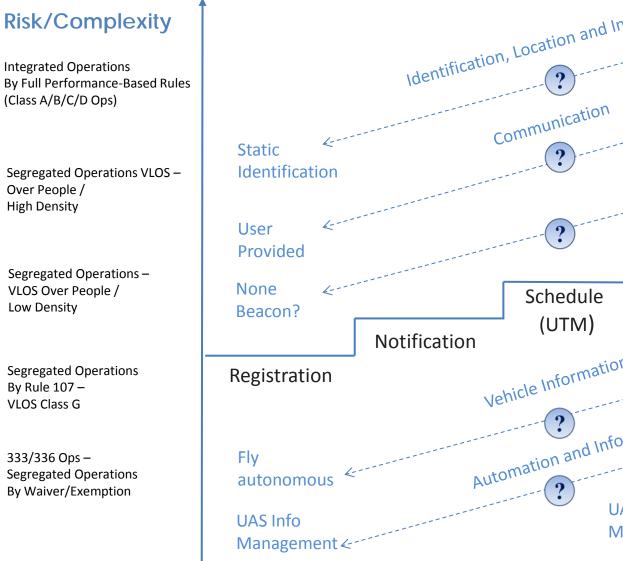

### **CNS/ATM Evolution**

**Functionality Over Time** 

# **CNS/ATM Evolution**

#### **Functionality Over Time**

Command

and Control

Detect, Sense

and Avoid

# **CNS/ATM Evolution**

**Functionality Over Time** 