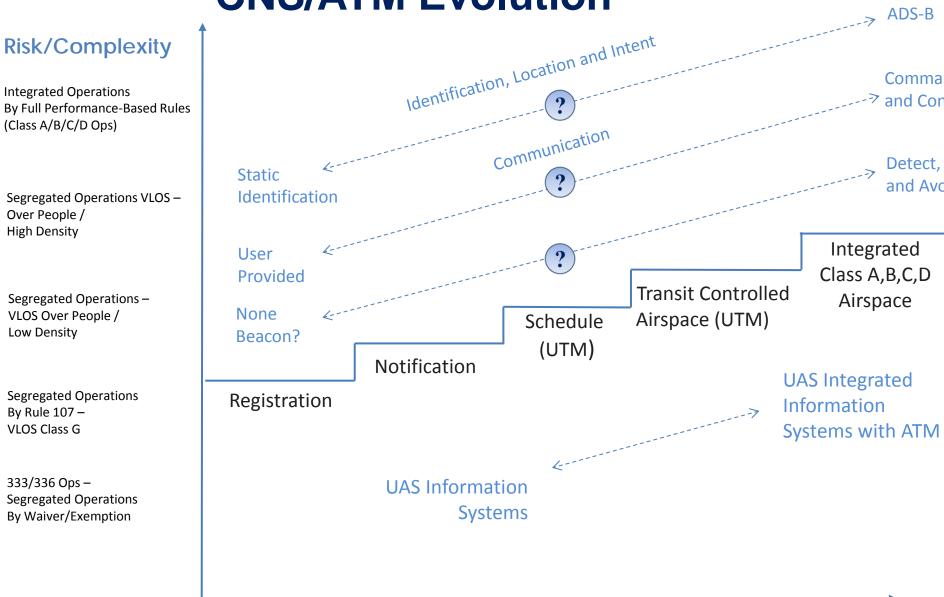

### **CNS/ATM Evolution**

**Functionality Over Time** 

# **CNS/ATM Evolution**

#### **Functionality Over Time**

Command

and Control

Detect, Sense

and Avoid

# **CNS/ATM Evolution**

**Functionality Over Time** 