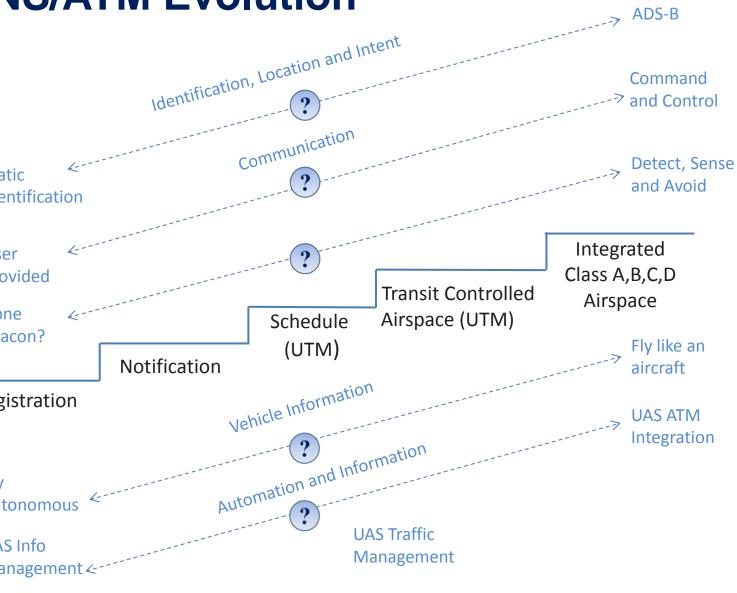

### **CNS/ATM Evolution**

**Functionality Over Time** 

# **CNS/ATM Evolution**

#### **Functionality Over Time**

Command

and Control

Detect, Sense

and Avoid

# **CNS/ATM Evolution**

**Functionality Over Time** 