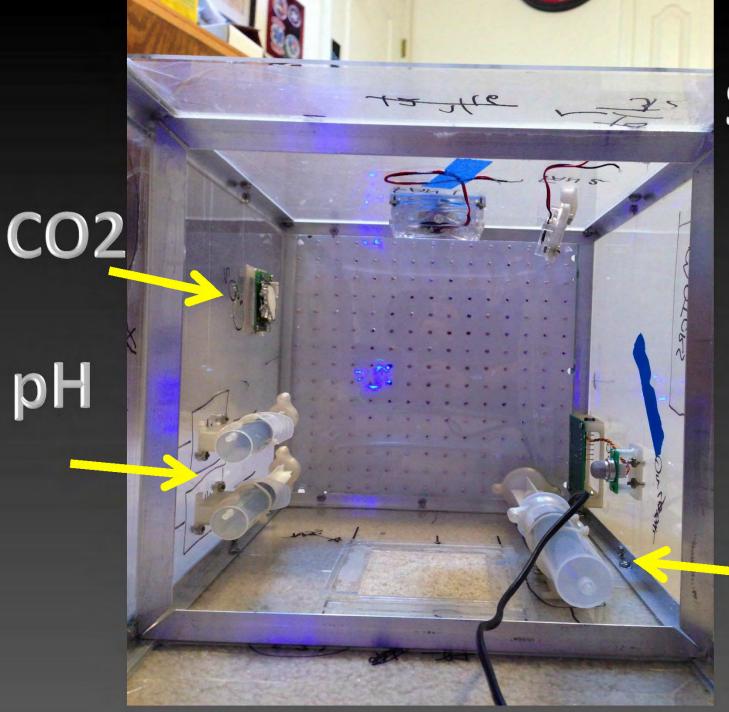

Sciences, Mathematics,

Homeland Security, and Space Studies

### <u>Internships:</u>

Northrup Grumman, NASA, Boeing, Masten Space Systems, SpaceX

#### Other:

Private Pilot, EMT, Novice Gardener





## BIOREGENERATION IN SPACE

Research, Design, Fabricate an Aeroponic Grow Chamber with sensor and automation capability

Where to Start?

Initially – Dwarf Citrus - Large Aeroponics Chamber!

Start with small plant:

The average spread and height of Strawberries are 9" and 8". The average spread and height of Spinach are 12" and 12".

## Progress

- Initial Research
- Design
- Fabrication
- Integration\*
- Testing\*
- Research

# INITIAL DESIGN



CAS SENSONS

Oz , Co2

WATER SCHOOLS

PH DUSOLNED 02

## **FABRICATION**

















# SENSORS PROGRAMMING & MOUNTS





## INTEGRATION





рН

Sealed

H20



## O2 Sensor

# Next Step: Sustain Life!

Net Pot



# Rock Wool



## **NEXT**

Finish Verification and Validation of sensors

Test and set pH control with Empirical data

**3D Print Motor Mounts & Design pulley** 

**Integrate and Test Automated Syringes** 

Design Manifold Mount and Integrate to syringes

Write SD card data logging program

## RESEARCH

**O2 Production CO2 Reduction** 

**Abnormal Grow Solution Conditions** 

**Abnormal Lighting Conditions** 

**Light Fluctuations and Growth** 

## **Future Chamber**

Sensors: DO, Electrical Conductivity, Pressure, Photocell, etc

Reduced Pressure (Stronger Chamber)

Adding CO2 to the Chamber

## **Future Chamber**

Large scale research with thousands of chambers

Vast amount of research for space exploration

Find