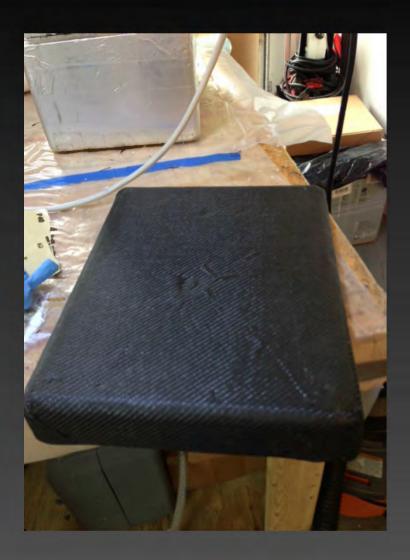

Engineering (Astronautics) Senior

### **Minors:**

Aerospace Life Sciences, Mathematics,

Homeland Security, and Space Studies

### <u>Internships:</u>

Northrup Grumman, NASA, Boeing, Masten Space Systems, SpaceX

#### Other:

Private Pilot, EMT, Novice Gardener





## BIOREGENERATION IN SPACE

Research, Design, Fabricate an Aeroponic Grow Chamber with sensor and automation capability

Where to Start?

Initially – Dwarf Citrus - Large Aeroponics Chamber!

Start with small plant:

The average spread and height of Strawberries are 9" and 8". The average spread and height of Spinach are 12" and 12".

## Progress

- Initial Research
- Design
- Fabrication
- Integration\*
- Testing\*
- Research

# INITIAL DESIGN



CAS SENSONS

Oz , Co2

WATER SCHOOLS

PH DUSOLNED 02

## **FABRICATION**

















# SENSORS PROGRAMMING & MOUNTS





## INTEGRATION





рН

Sealed

H20



## O2 Sensor

# Next Step: Sustain Life!

Net Pot



# Rock Wool



## **NEXT**

Finish Verification and Validation of sensors

Test and set pH control with Empirical data

**3D Print Motor Mounts & Design pulley** 

**Integrate and Test Automated Syringes** 

Design Manifold Mount and Integrate to syringes

Write SD card data logging program

## RESEARCH

**O2 Production CO2 Reduction** 

**Abnormal Grow Solution Conditions** 

**Abnormal Lighting Conditions** 

**Light Fluctuations and Growth** 

## **Future Chamber**

Sensors: DO, Electrical Conductivity, Pressure, Photocell, etc

Reduced Pressure (Stronger Chamber)

Adding CO2 to the Chamber

## **Future Chamber**

Large scale research with thousan