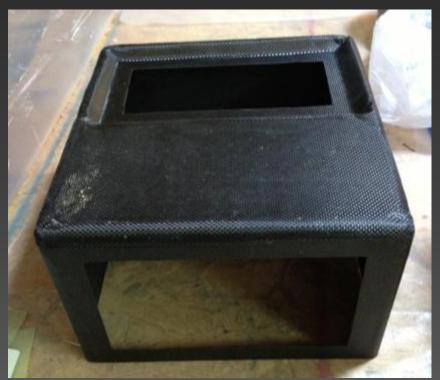

eering (Astronautics) Senior

### **Minors:**

Aerospace Life Sciences, Mathematics,

Homeland Security, and Space Studies

### <u>Internships:</u>

Northrup Grumman, NASA, Boeing, Masten Space Systems, SpaceX

#### Other:

Private Pilot, EMT, Novice Gardener





## BIOREGENERATION IN SPACE

Research, Design, Fabricate an Aeroponic Grow Chamber with sensor and automation capability

Where to Start?

Initially – Dwarf Citrus - Large Aeroponics Chamber!

Start with small plant:

The average spread and height of Strawberries are 9" and 8". The average spread and height of Spinach are 12" and 12".

## Progress

- Initial Research
- Design
- Fabrication
- Integration\*
- Testing\*
- Research

# INITIAL DESIGN



CAS SENSONS

Oz , Co2

WATER SCHOOLS

PH DUSOLNED 02

## **FABRICATION**

















# SENSORS PROGRAMMING & MOUNTS





## INTEGRATION





рН

Sealed

H20



## O2 Sensor

# Next Step: Sustain Life!

Net Pot



# Rock Wool



## **NEXT**

Finish Verification and Validation of sensors

Test and set pH control with Empirical data

**3D Print Motor Mounts & Design pulley** 

**Integrate and Test Automated Syringes** 

Design Manifold Mount and Integrate to syringes

Write SD card data logging program

## RESEARCH

**O2 Production CO2 Reduction** 

**Abnormal Grow Solution Conditions** 

**Abnormal Lighting Conditions** 

**Light Fluctuations and Growth** 

## **Future Chamber**

Sensors: DO, Electrical Conductivity, Pressure, Photocell, etc

Reduced Pressure (Stronger Chamber)

Adding CO2 to the Chamber

## **Future Chamber**

Large scale research with thousands of