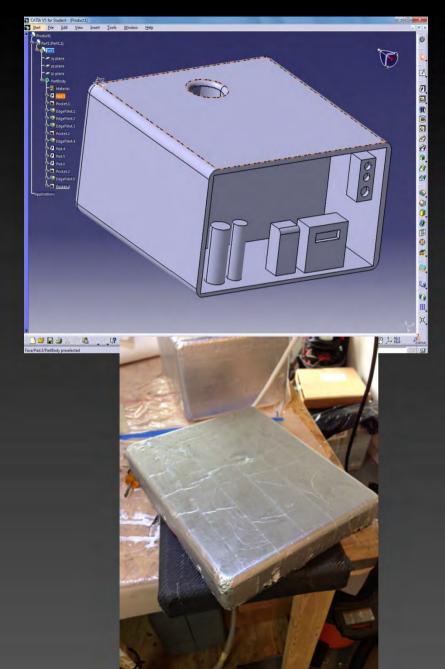

ce Engineering (Astronautics) Senior

### **Minors:**

Aerospace Life Sciences, Mathematics,

Homeland Security, and Space Studies

### <u>Internships:</u>

Northrup Grumman, NASA, Boeing, Masten Space Systems, SpaceX

#### Other:

Private Pilot, EMT, Novice Gardener





## BIOREGENERATION IN SPACE

Research, Design, Fabricate an Aeroponic Grow Chamber with sensor and automation capability

Where to Start?

Initially – Dwarf Citrus - Large Aeroponics Chamber!

Start with small plant:

The average spread and height of Strawberries are 9" and 8". The average spread and height of Spinach are 12" and 12".

## Progress

- Initial Research
- Design
- Fabrication
- Integration\*
- Testing\*
- Research

# INITIAL DESIGN



CAS SENSONS

Oz , Co2

WATER SCHOOLS

PH DUSOLNED 02

## **FABRICATION**

















# SENSORS PROGRAMMING & MOUNTS





## INTEGRATION





рН

Sealed

H20



## O2 Sensor

# Next Step: Sustain Life!

Net Pot



# Rock Wool



## **NEXT**

Finish Verification and Validation of sensors

Test and set pH control with Empirical data

**3D Print Motor Mounts & Design pulley** 

**Integrate and Test Automated Syringes** 

Design Manifold Mount and Integrate to syringes

Write SD card data logging program

## RESEARCH

**O2 Production CO2 Reduction** 

**Abnormal Grow Solution Conditions** 

**Abnormal Lighting Conditions** 

**Light Fluctuations and Growth** 

## **Future Chamber**

Sensors: DO, Electrical Conductivity, Pressure, Photocell, etc

Reduced Pressure (Stronger Chamber)

Adding CO2 to the Chamber

## **Future Chamber**

Large scale research with thous