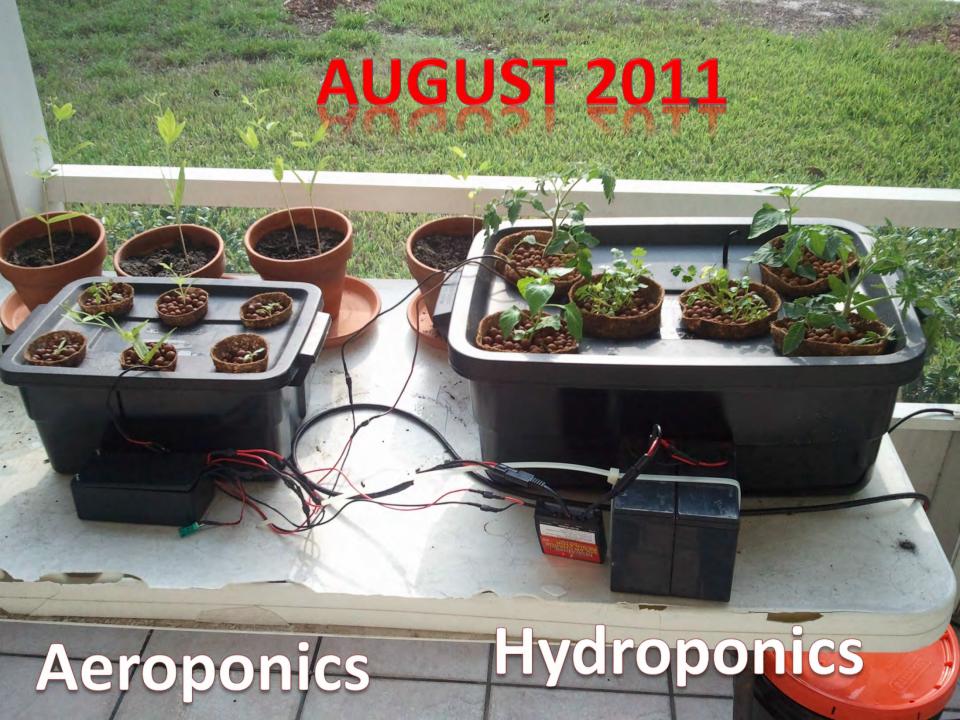

## BIOREGENERATION IN SPACE

Research, Design, Fabricate an Aeroponic Grow Chamber with sensor and automation capability

Where to Start?

Initially – Dwarf Citrus - Large Aeroponics Chamber!

Start with small plant:

The average spread and height of Strawberries are 9" and 8". The average spread and height of Spinach are 12" and 12".