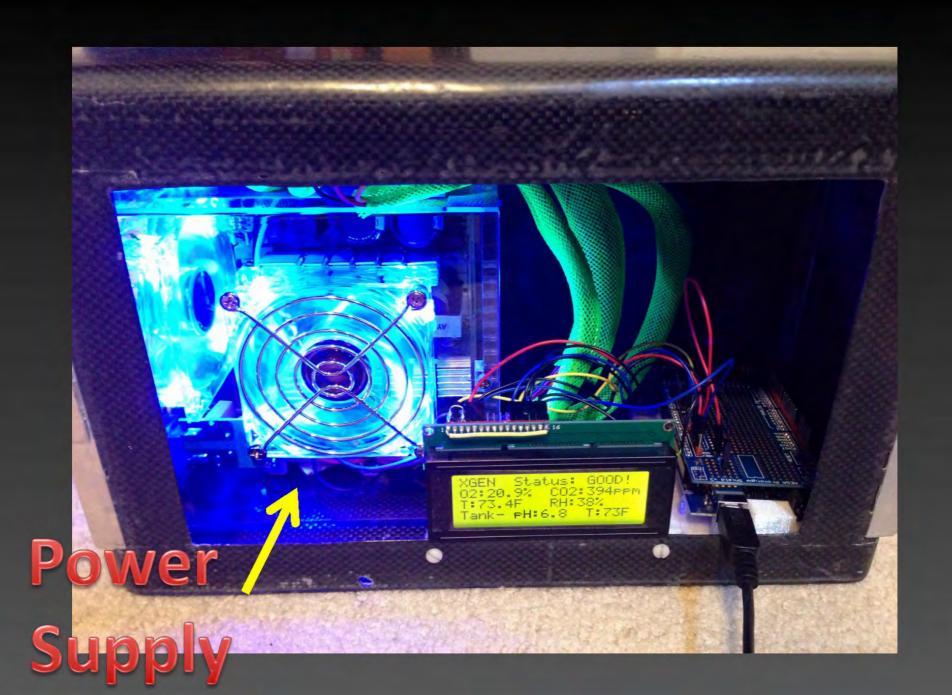

e Sciences, Mathematics,

Homeland Security, and Space Studies

### <u>Internships:</u>

Northrup Grumman, NASA, Boeing, Masten Space Systems, SpaceX

#### Other:

Private Pilot, EMT, Novice Gardener





## BIOREGENERATION IN SPACE

Research, Design, Fabricate an Aeroponic Grow Chamber with sensor and automation capability

Where to Start?

Initially – Dwarf Citrus - Large Aeroponics Chamber!

Start with small plant:

The average spread and height of Strawberries are 9" and 8". The average spread and height of Spinach are 12" and 12".

## Progress

- Initial Research
- Design
- Fabrication
- Integration\*
- Testing\*
- Research

# INITIAL DESIGN



CAS SENSONS

Oz , Co2

WATER SCHOOLS

PH DUSOLNED 02

## **FABRICATION**

















# SENSORS PROGRAMMING & MOUNTS





## INTEGRATION





рН

Sealed

H20



## O2 Sensor

# Next Step: Sustain Life!

Net Pot



# Rock Wool



## **NEXT**

Finish Verification and Validation of sensors

Test and set pH control with Empirical data

**3D Print Motor Mounts & Design pulley** 

**Integrate and Test Automated Syringes** 

Design Manifold Mount and Integrate to syringes

Write SD card data logging program

## RESEARCH

**O2 Production CO2 Reduction** 

**Abnormal Grow Solution Conditions** 

**Abnormal Lighting Conditions** 

**Light Fluctuations and Growth** 

## **Future Chamber**

Sensors: DO, Electrical Conductivity, Pressure, Photocell, etc

Reduced Pressure (Stronger Chamber)

Adding CO2 to the Chamber

## **Future Chamber**

Large scale research with thousands of chambers

Vast amount of research for space exploration

Fin