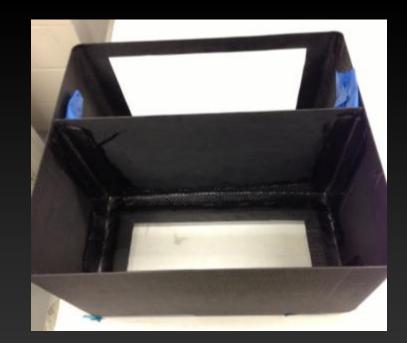

ring (Astronautics) Senior

### **Minors:**

Aerospace Life Sciences, Mathematics,

Homeland Security, and Space Studies

### <u>Internships:</u>

Northrup Grumman, NASA, Boeing, Masten Space Systems, SpaceX

#### Other:

Private Pilot, EMT, Novice Gardener





## BIOREGENERATION IN SPACE

Research, Design, Fabricate an Aeroponic Grow Chamber with sensor and automation capability

Where to Start?

Initially – Dwarf Citrus - Large Aeroponics Chamber!

Start with small plant:

The average spread and height of Strawberries are 9" and 8". The average spread and height of Spinach are 12" and 12".

## Progress

- Initial Research
- Design
- Fabrication
- Integration\*
- Testing\*
- Research

# INITIAL DESIGN



CAS SENSONS

Oz , Co2

WATER SCHOOLS

PH DUSOLNED 02

## **FABRICATION**

















# SENSORS PROGRAMMING & MOUNTS





## INTEGRATION





рН

Sealed

H20



## O2 Sensor

# Next Step: Sustain Life!

Net Pot



# Rock Wool



## **NEXT**

Finish Verification and Validation of sensors

Test and set pH control with Empirical data

**3D Print Motor Mounts & Design pulley** 

**Integrate and Test Automated Syringes** 

Design Manifold Mount and Integrate to syringes

Write SD card data logging program

## RESEARCH

**O2 Production CO2 Reduction** 

**Abnormal Grow Solution Conditions** 

**Abnormal Lighting Conditions** 

**Light Fluctuations and Growth** 

## **Future Chamber**

Sensors: DO, Electrical Conductivity, Pressure, Photocell, etc

Reduced Pressure (Stronger Chamber)

Adding CO2 to the Chamber

## **Future Chamber**

Large scale research with thousands of ch