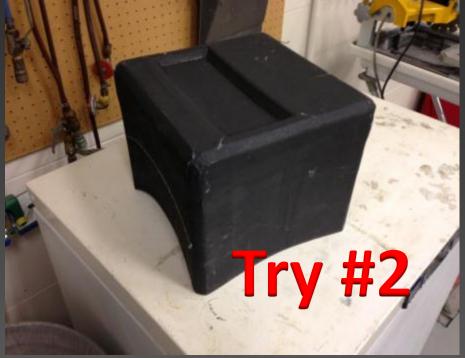

ng (Astronautics) Senior

### **Minors:**

Aerospace Life Sciences, Mathematics,

Homeland Security, and Space Studies

### <u>Internships:</u>

Northrup Grumman, NASA, Boeing, Masten Space Systems, SpaceX

#### Other:

Private Pilot, EMT, Novice Gardener





## BIOREGENERATION IN SPACE

Research, Design, Fabricate an Aeroponic Grow Chamber with sensor and automation capability

Where to Start?

Initially – Dwarf Citrus - Large Aeroponics Chamber!

Start with small plant:

The average spread and height of Strawberries are 9" and 8". The average spread and height of Spinach are 12" and 12".

## Progress

- Initial Research
- Design
- Fabrication
- Integration\*
- Testing\*
- Research

# INITIAL DESIGN



CAS SENSONS

Oz , Co2

WATER SCHOOLS

PH DUSOLNED 02

## **FABRICATION**

















# SENSORS PROGRAMMING & MOUNTS





## INTEGRATION





рН

Sealed

H20



## O2 Sensor

# Next Step: Sustain Life!

Net Pot



# Rock Wool



## **NEXT**

Finish Verification and Validation of sensors

Test and set pH control with Empirical data

**3D Print Motor Mounts & Design pulley** 

**Integrate and Test Automated Syringes** 

Design Manifold Mount and Integrate to syringes

Write SD card data logging program

## RESEARCH

**O2 Production CO2 Reduction** 

**Abnormal Grow Solution Conditions** 

**Abnormal Lighting Conditions** 

**Light Fluctuations and Growth** 

## **Future Chamber**

Sensors: DO, Electrical Conductivity, Pressure, Photocell, etc

Reduced Pressure (Stronger Chamber)

Adding CO2 to the Chamber

## **Future Chamber**

Large scale research with thousands of cham