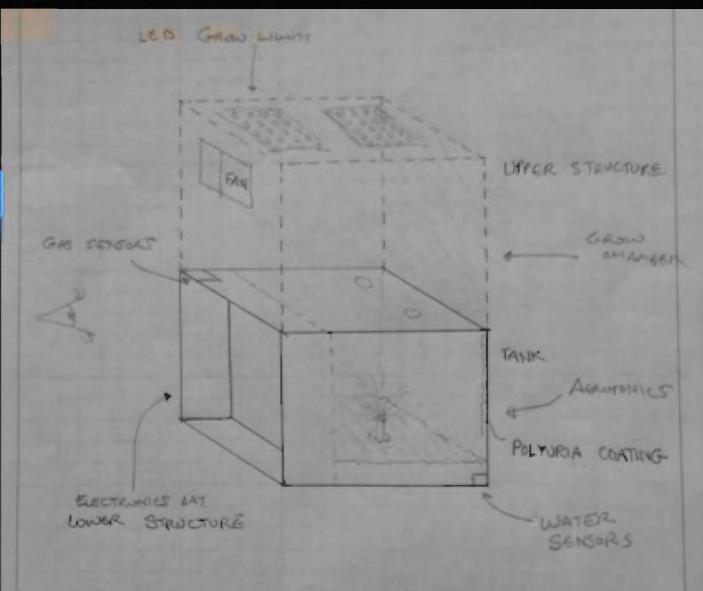

## Background

## Major:

Aerospace Engineering (Astronautics) Senior

### **Minors:**

Aerospace Life Sciences, Mathematics,

Homeland Security, and Space Studies

### <u>Internships:</u>

Northrup Grumman, NASA, Boeing, Masten Space Systems, SpaceX

#### Other:

Private Pilot, EMT, Novice Gardener





## BIOREGENERATION IN SPACE

Research, Design, Fabricate an Aeroponic Grow Chamber with sensor and automation capability

Where to Start?

Initially – Dwarf Citrus - Large Aeroponics Chamber!

Start with small plant:

The average spread and height of Strawberries are 9" and 8". The average spread and height of Spinach are 12" and 12".

## Progress

- Initial Research
- Design
- Fabrication
- Integration\*
- Testing\*
- Research

# INITIAL DESIGN



CAS SENSONS

Oz , Co2

WATER SCHOOLS

PH DUSOLNED 02

## **FABRICATION**

















# SENSORS PROGRAMMING & MOUNTS





## INTEGRATION





рН

Sealed

H20



## O2 Sensor

# Next Step: Sustain Life!

Net Pot



# Rock Wool



## **NEXT**

Finish Verification and Validation of sensors

Test and set pH control with Empirical data

**3D Print Motor Mounts & Design pulley** 

**Integrate and Test Automated Syringes** 

Design Manifold Mount and Integrate to syringes

Write SD card data logging program

## RESEARCH

**O2 Production CO2 Reduction** 

**Abnormal Grow Solution Conditions** 

**Abnormal Lighting Conditions** 

**Light Fluctuations and Growth** 

## **Future Chamber**

Sensors: DO, Electrical Conductivity, Pressure, Photocell, etc

Reduced Pressure (Stronger Chamber)

Addin