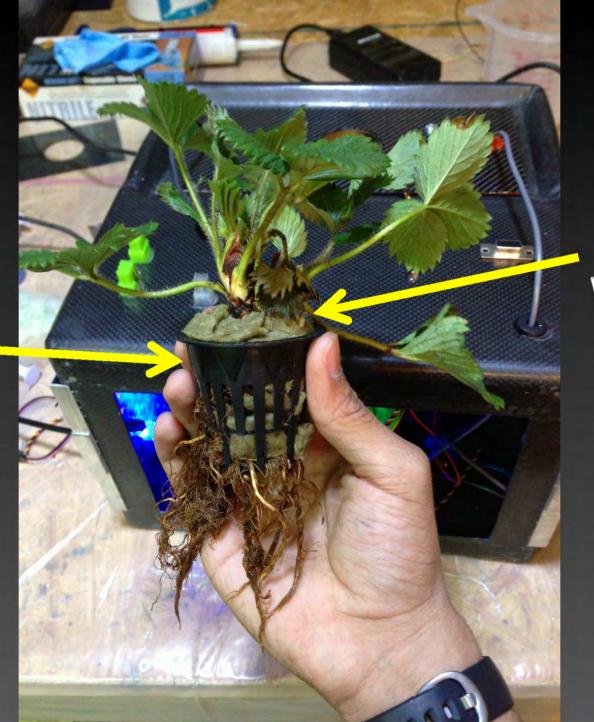

ernships:</u>

Northrup Grumman, NASA, Boeing, Masten Space Systems, SpaceX

#### Other:

Private Pilot, EMT, Novice Gardener





## BIOREGENERATION IN SPACE

Research, Design, Fabricate an Aeroponic Grow Chamber with sensor and automation capability

Where to Start?

Initially – Dwarf Citrus - Large Aeroponics Chamber!

Start with small plant:

The average spread and height of Strawberries are 9" and 8". The average spread and height of Spinach are 12" and 12".

## Progress

- Initial Research
- Design
- Fabrication
- Integration\*
- Testing\*
- Research

# INITIAL DESIGN



CAS SENSONS

Oz , Co2

WATER SCHOOLS

PH DUSOLNED 02

## **FABRICATION**

















# SENSORS PROGRAMMING & MOUNTS





## INTEGRATION





рН

Sealed

H20



## O2 Sensor

# Next Step: Sustain Life!

Net Pot



# Rock Wool



## **NEXT**

Finish Verification and Validation of sensors

Test and set pH control with Empirical data

**3D Print Motor Mounts & Design pulley** 

**Integrate and Test Automated Syringes** 

Design Manifold Mount and Integrate to syringes

Write SD card data logging program

## RESEARCH

**O2 Production CO2 Reduction** 

**Abnormal Grow Solution Conditions** 

**Abnormal Lighting Conditions** 

**Light Fluctuations and Growth** 

## **Future Chamber**

Sensors: DO, Electrical Conductivity, Pressure, Photocell, etc

Reduced Pressure (Stronger Chamber)

Adding CO2 to the Chamber

## **Future Chamber**

Large scale research with thousands of chambers

Vast amount of research for space exploration

Find new and efficient growing techniques