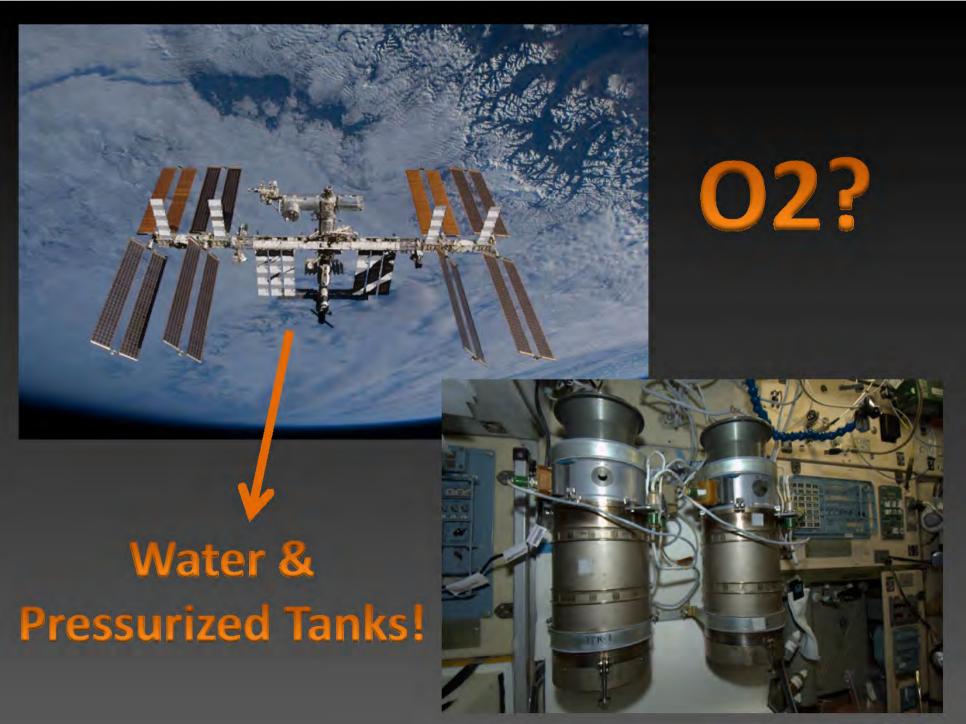

## BIOREGENERATION IN SPACE

Research, Design, Fabricate an Aeroponic Grow Chamber with sensor and automation capability

Where to Start?

Initially – Dwarf Citrus - Large Aeroponics Chamber!

Start with small plant: