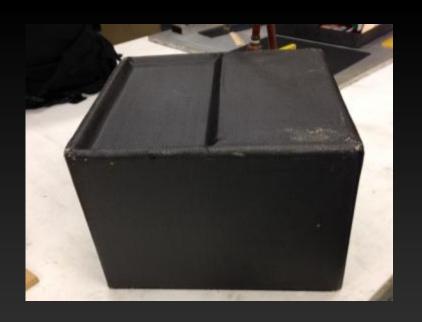

ineering (Astronautics) Senior

### **Minors:**

Aerospace Life Sciences, Mathematics,

Homeland Security, and Space Studies

### <u>Internships:</u>

Northrup Grumman, NASA, Boeing, Masten Space Systems, SpaceX

#### Other:

Private Pilot, EMT, Novice Gardener





## BIOREGENERATION IN SPACE

Research, Design, Fabricate an Aeroponic Grow Chamber with sensor and automation capability

Where to Start?

Initially – Dwarf Citrus - Large Aeroponics Chamber!

Start with small plant:

The average spread and height of Strawberries are 9" and 8". The average spread and height of Spinach are 12" and 12".

## Progress

- Initial Research
- Design
- Fabrication
- Integration\*
- Testing\*
- Research

# INITIAL DESIGN



CAS SENSONS

Oz , Co2

WATER SCHOOLS

PH DUSOLNED 02

## **FABRICATION**

















# SENSORS PROGRAMMING & MOUNTS





## INTEGRATION





рН

Sealed

H20



## O2 Sensor

# Next Step: Sustain Life!

Net Pot



# Rock Wool



## **NEXT**

Finish Verification and Validation of sensors

Test and set pH control with Empirical data

**3D Print Motor Mounts & Design pulley** 

**Integrate and Test Automated Syringes** 

Design Manifold Mount and Integrate to syringes

Write SD card data logging program

## RESEARCH

**O2 Production CO2 Reduction** 

**Abnormal Grow Solution Conditions** 

**Abnormal Lighting Conditions** 

**Light Fluctuations and Growth** 

## **Future Chamber**

Sensors: DO, Electrical Conductivity, Pressure, Photocell, etc

Reduced Pressure (Stronger Chamber)

Adding CO2 to the Chamber

## **Future Chamber**

Large scale research with thousands o