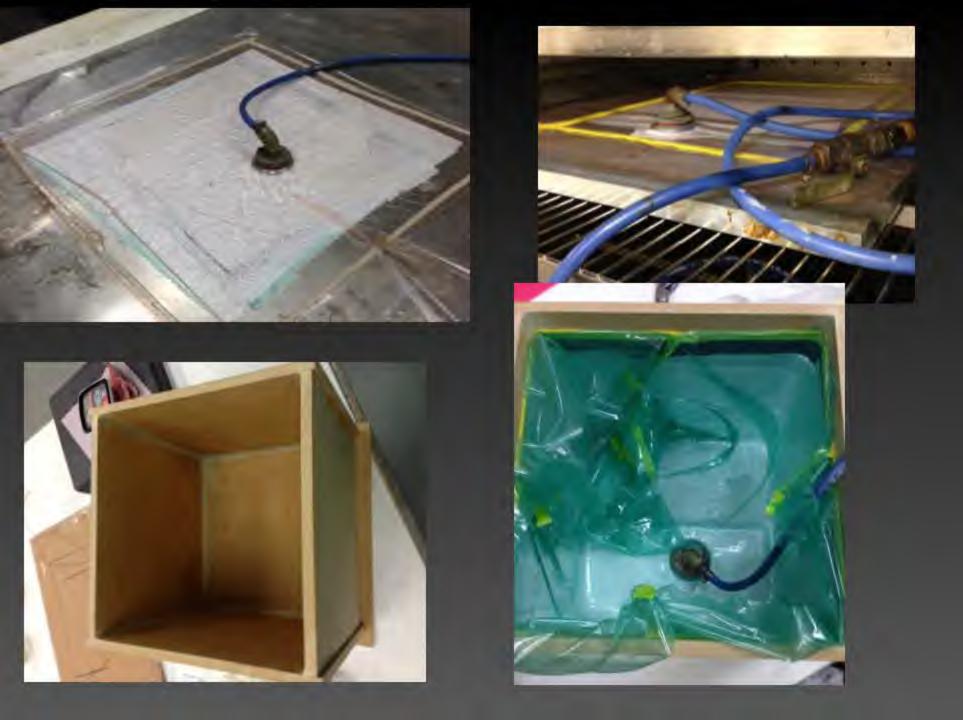

ngineering (Astronautics) Senior

### **Minors:**

Aerospace Life Sciences, Mathematics,

Homeland Security, and Space Studies

### <u>Internships:</u>

Northrup Grumman, NASA, Boeing, Masten Space Systems, SpaceX

#### Other:

Private Pilot, EMT, Novice Gardener





## BIOREGENERATION IN SPACE

Research, Design, Fabricate an Aeroponic Grow Chamber with sensor and automation capability

Where to Start?

Initially – Dwarf Citrus - Large Aeroponics Chamber!

Start with small plant:

The average spread and height of Strawberries are 9" and 8". The average spread and height of Spinach are 12" and 12".

## Progress

- Initial Research
- Design
- Fabrication
- Integration\*
- Testing\*
- Research

# INITIAL DESIGN



CAS SENSONS

Oz , Co2

WATER SCHOOLS

PH DUSOLNED 02

## **FABRICATION**

















# SENSORS PROGRAMMING & MOUNTS





## INTEGRATION





рН

Sealed

H20



## O2 Sensor

# Next Step: Sustain Life!

Net Pot



# Rock Wool



## **NEXT**

Finish Verification and Validation of sensors

Test and set pH control with Empirical data

**3D Print Motor Mounts & Design pulley** 

**Integrate and Test Automated Syringes** 

Design Manifold Mount and Integrate to syringes

Write SD card data logging program

## RESEARCH

**O2 Production CO2 Reduction** 

**Abnormal Grow Solution Conditions** 

**Abnormal Lighting Conditions** 

**Light Fluctuations and Growth** 

## **Future Chamber**

Sensors: DO, Electrical Conductivity, Pressure, Photocell, etc

Reduced Pressure (Stronger Chamber)

Adding CO2 to the Chamber

## **Future Chamber**

Large scale research with thousands