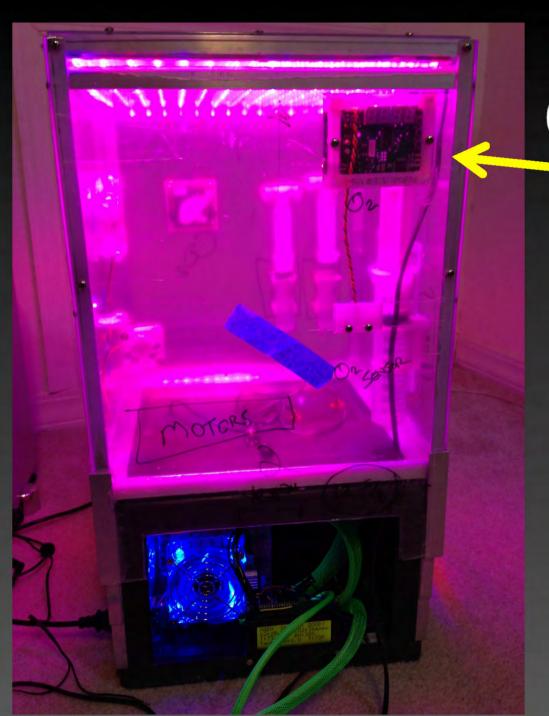

cs,

Homeland Security, and Space Studies

### <u>Internships:</u>

Northrup Grumman, NASA, Boeing, Masten Space Systems, SpaceX

#### Other:

Private Pilot, EMT, Novice Gardener





## BIOREGENERATION IN SPACE

Research, Design, Fabricate an Aeroponic Grow Chamber with sensor and automation capability

Where to Start?

Initially – Dwarf Citrus - Large Aeroponics Chamber!

Start with small plant:

The average spread and height of Strawberries are 9" and 8". The average spread and height of Spinach are 12" and 12".

## Progress

- Initial Research
- Design
- Fabrication
- Integration\*
- Testing\*
- Research

# INITIAL DESIGN



CAS SENSONS

Oz , Co2

WATER SCHOOLS

PH DUSOLNED 02

## **FABRICATION**

















# SENSORS PROGRAMMING & MOUNTS





## INTEGRATION





рН

Sealed

H20



## O2 Sensor

# Next Step: Sustain Life!

Net Pot



# Rock Wool



## **NEXT**

Finish Verification and Validation of sensors

Test and set pH control with Empirical data

**3D Print Motor Mounts & Design pulley** 

**Integrate and Test Automated Syringes** 

Design Manifold Mount and Integrate to syringes

Write SD card data logging program

## RESEARCH

**O2 Production CO2 Reduction** 

**Abnormal Grow Solution Conditions** 

**Abnormal Lighting Conditions** 

**Light Fluctuations and Growth** 

## **Future Chamber**

Sensors: DO, Electrical Conductivity, Pressure, Photocell, etc

Reduced Pressure (Stronger Chamber)

Adding CO2 to the Chamber

## **Future Chamber**

Large scale research with thousands of chambers

Vast amount of research for space exploration

Find new and efficient g