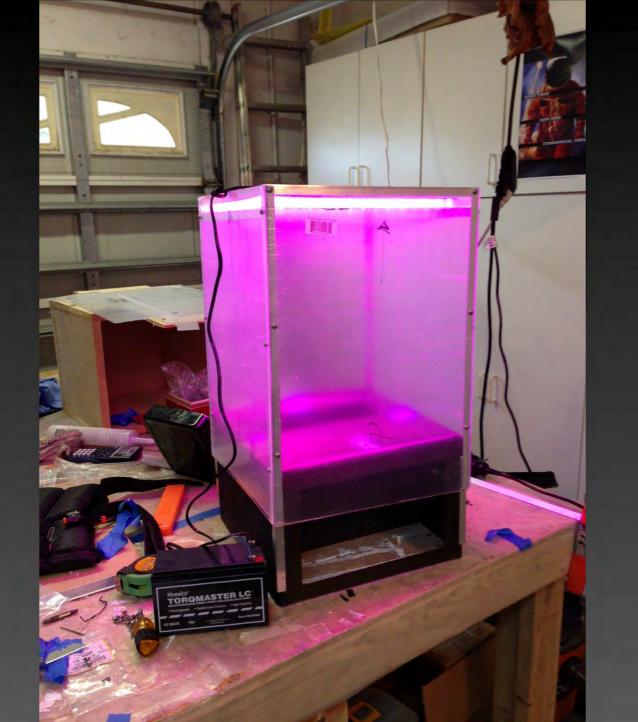

(Astronautics) Senior

### **Minors:**

Aerospace Life Sciences, Mathematics,

Homeland Security, and Space Studies

### <u>Internships:</u>

Northrup Grumman, NASA, Boeing, Masten Space Systems, SpaceX

#### Other:

Private Pilot, EMT, Novice Gardener





## BIOREGENERATION IN SPACE

Research, Design, Fabricate an Aeroponic Grow Chamber with sensor and automation capability

Where to Start?

Initially – Dwarf Citrus - Large Aeroponics Chamber!

Start with small plant:

The average spread and height of Strawberries are 9" and 8". The average spread and height of Spinach are 12" and 12".

## Progress

- Initial Research
- Design
- Fabrication
- Integration\*
- Testing\*
- Research

# INITIAL DESIGN



CAS SENSONS

Oz , Co2

WATER SCHOOLS

PH DUSOLNED 02

## **FABRICATION**

















# SENSORS PROGRAMMING & MOUNTS





## INTEGRATION





рН

Sealed

H20



## O2 Sensor

# Next Step: Sustain Life!

Net Pot



# Rock Wool



## **NEXT**

Finish Verification and Validation of sensors

Test and set pH control with Empirical data

**3D Print Motor Mounts & Design pulley** 

**Integrate and Test Automated Syringes** 

Design Manifold Mount and Integrate to syringes

Write SD card data logging program

## RESEARCH

**O2 Production CO2 Reduction** 

**Abnormal Grow Solution Conditions** 

**Abnormal Lighting Conditions** 

**Light Fluctuations and Growth** 

## **Future Chamber**

Sensors: DO, Electrical Conductivity, Pressure, Photocell, etc

Reduced Pressure (Stronger Chamber)

Adding CO2 to the Chamber

## **Future Chamber**

Large scale research with thousands of chambe