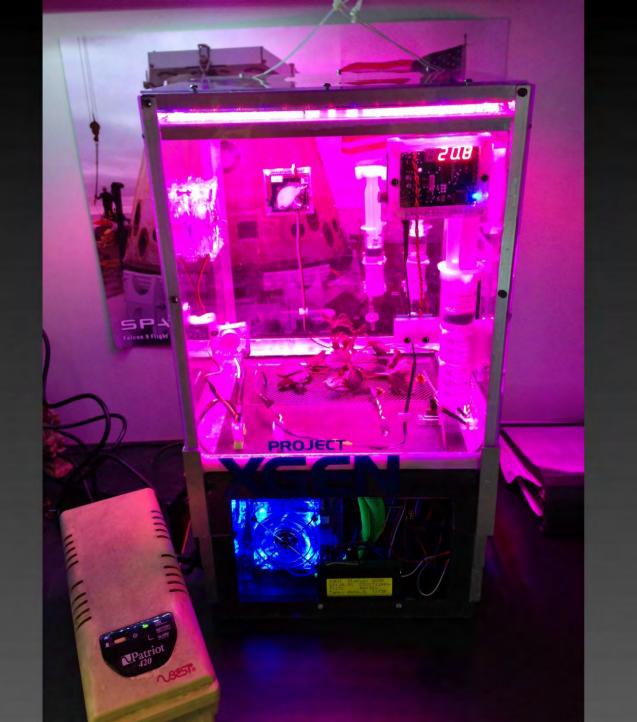

## BIOREGENERATION IN SPACE

Research, Design, Fabricate an Aeroponic Grow Chamber with sensor and automation capability

Where to Start?

Initially – Dwarf Citrus - Large Aeroponics Chamber!

Start with small plant:

## **FABRICATION**

## INTEGRATION

рН

Sealed

H20