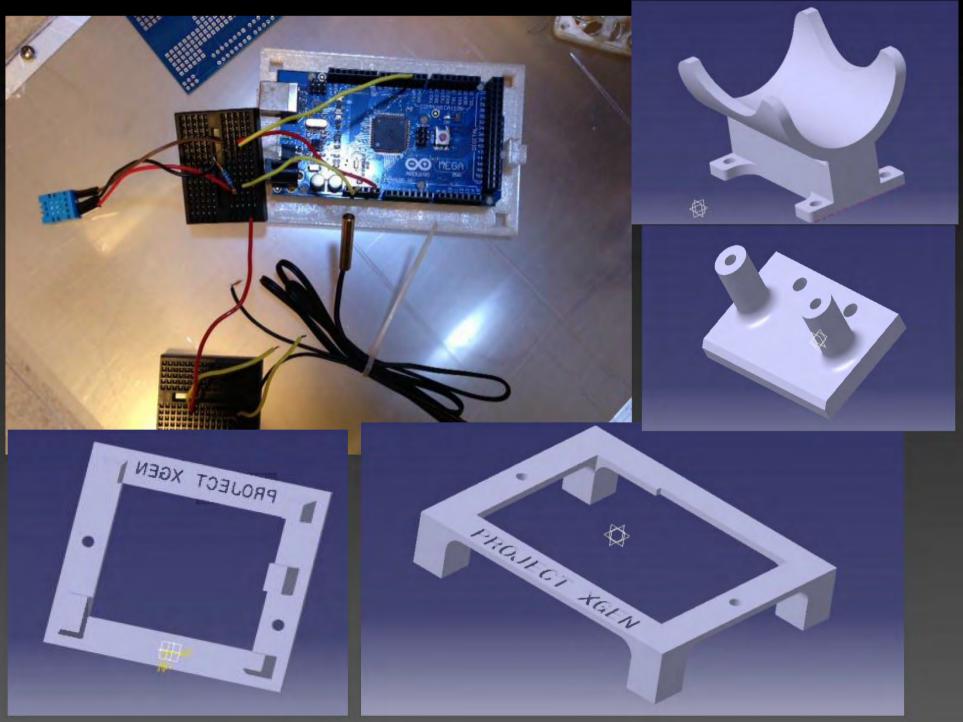

rs:**

Aerospace Life Sciences, Mathematics,

Homeland Security, and Space Studies

### <u>Internships:</u>

Northrup Grumman, NASA, Boeing, Masten Space Systems, SpaceX

#### Other:

Private Pilot, EMT, Novice Gardener





## BIOREGENERATION IN SPACE

Research, Design, Fabricate an Aeroponic Grow Chamber with sensor and automation capability

Where to Start?

Initially – Dwarf Citrus - Large Aeroponics Chamber!

Start with small plant:

The average spread and height of Strawberries are 9" and 8". The average spread and height of Spinach are 12" and 12".

## Progress

- Initial Research
- Design
- Fabrication
- Integration\*
- Testing\*
- Research

# INITIAL DESIGN



CAS SENSONS

Oz , Co2

WATER SCHOOLS

PH DUSOLNED 02

## **FABRICATION**

















# SENSORS PROGRAMMING & MOUNTS





## INTEGRATION





рН

Sealed

H20



## O2 Sensor

# Next Step: Sustain Life!

Net Pot



# Rock Wool



## **NEXT**

Finish Verification and Validation of sensors

Test and set pH control with Empirical data

**3D Print Motor Mounts & Design pulley** 

**Integrate and Test Automated Syringes** 

Design Manifold Mount and Integrate to syringes

Write SD card data logging program

## RESEARCH

**O2 Production CO2 Reduction** 

**Abnormal Grow Solution Conditions** 

**Abnormal Lighting Conditions** 

**Light Fluctuations and Growth** 

## **Future Chamber**

Sensors: DO, Electrical Conductivity, Pressure, Photocell, etc

Reduced Pressure (Stronger Chamber)

Adding CO2 to the Chamber

## **Future Chamber**

Large scale research with thousands of chambers

Vast amount of research for sp