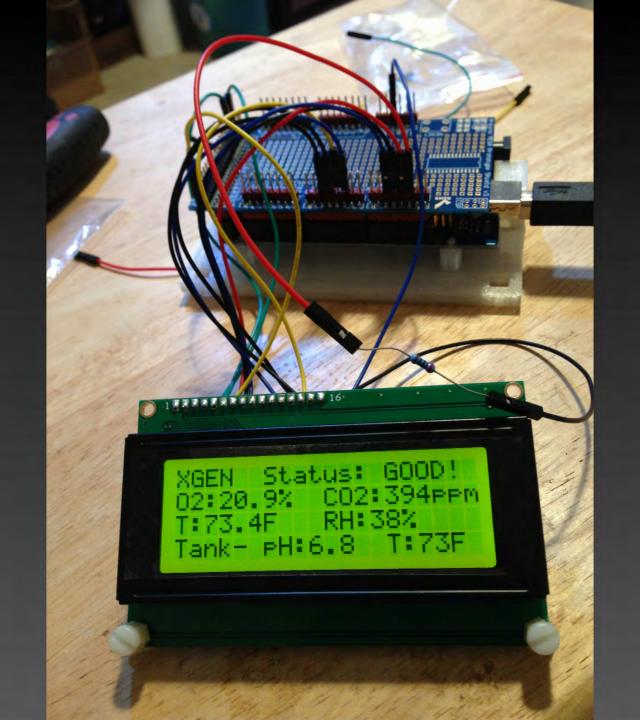

:**

Aerospace Life Sciences, Mathematics,

Homeland Security, and Space Studies

### <u>Internships:</u>

Northrup Grumman, NASA, Boeing, Masten Space Systems, SpaceX

#### Other:

Private Pilot, EMT, Novice Gardener





## BIOREGENERATION IN SPACE

Research, Design, Fabricate an Aeroponic Grow Chamber with sensor and automation capability

Where to Start?

Initially – Dwarf Citrus - Large Aeroponics Chamber!

Start with small plant:

The average spread and height of Strawberries are 9" and 8". The average spread and height of Spinach are 12" and 12".

## Progress

- Initial Research
- Design
- Fabrication
- Integration\*
- Testing\*
- Research

# INITIAL DESIGN



CAS SENSONS

Oz , Co2

WATER SCHOOLS

PH DUSOLNED 02

## **FABRICATION**

















# SENSORS PROGRAMMING & MOUNTS





## INTEGRATION





рН

Sealed

H20



## O2 Sensor

# Next Step: Sustain Life!

Net Pot



# Rock Wool



## **NEXT**

Finish Verification and Validation of sensors

Test and set pH control with Empirical data

**3D Print Motor Mounts & Design pulley** 

**Integrate and Test Automated Syringes** 

Design Manifold Mount and Integrate to syringes

Write SD card data logging program

## RESEARCH

**O2 Production CO2 Reduction** 

**Abnormal Grow Solution Conditions** 

**Abnormal Lighting Conditions** 

**Light Fluctuations and Growth** 

## **Future Chamber**

Sensors: DO, Electrical Conductivity, Pressure, Photocell, etc

Reduced Pressure (Stronger Chamber)

Adding CO2 to the Chamber

## **Future Chamber**

Large scale research with thousands of chambers

Vast amount of research for spac