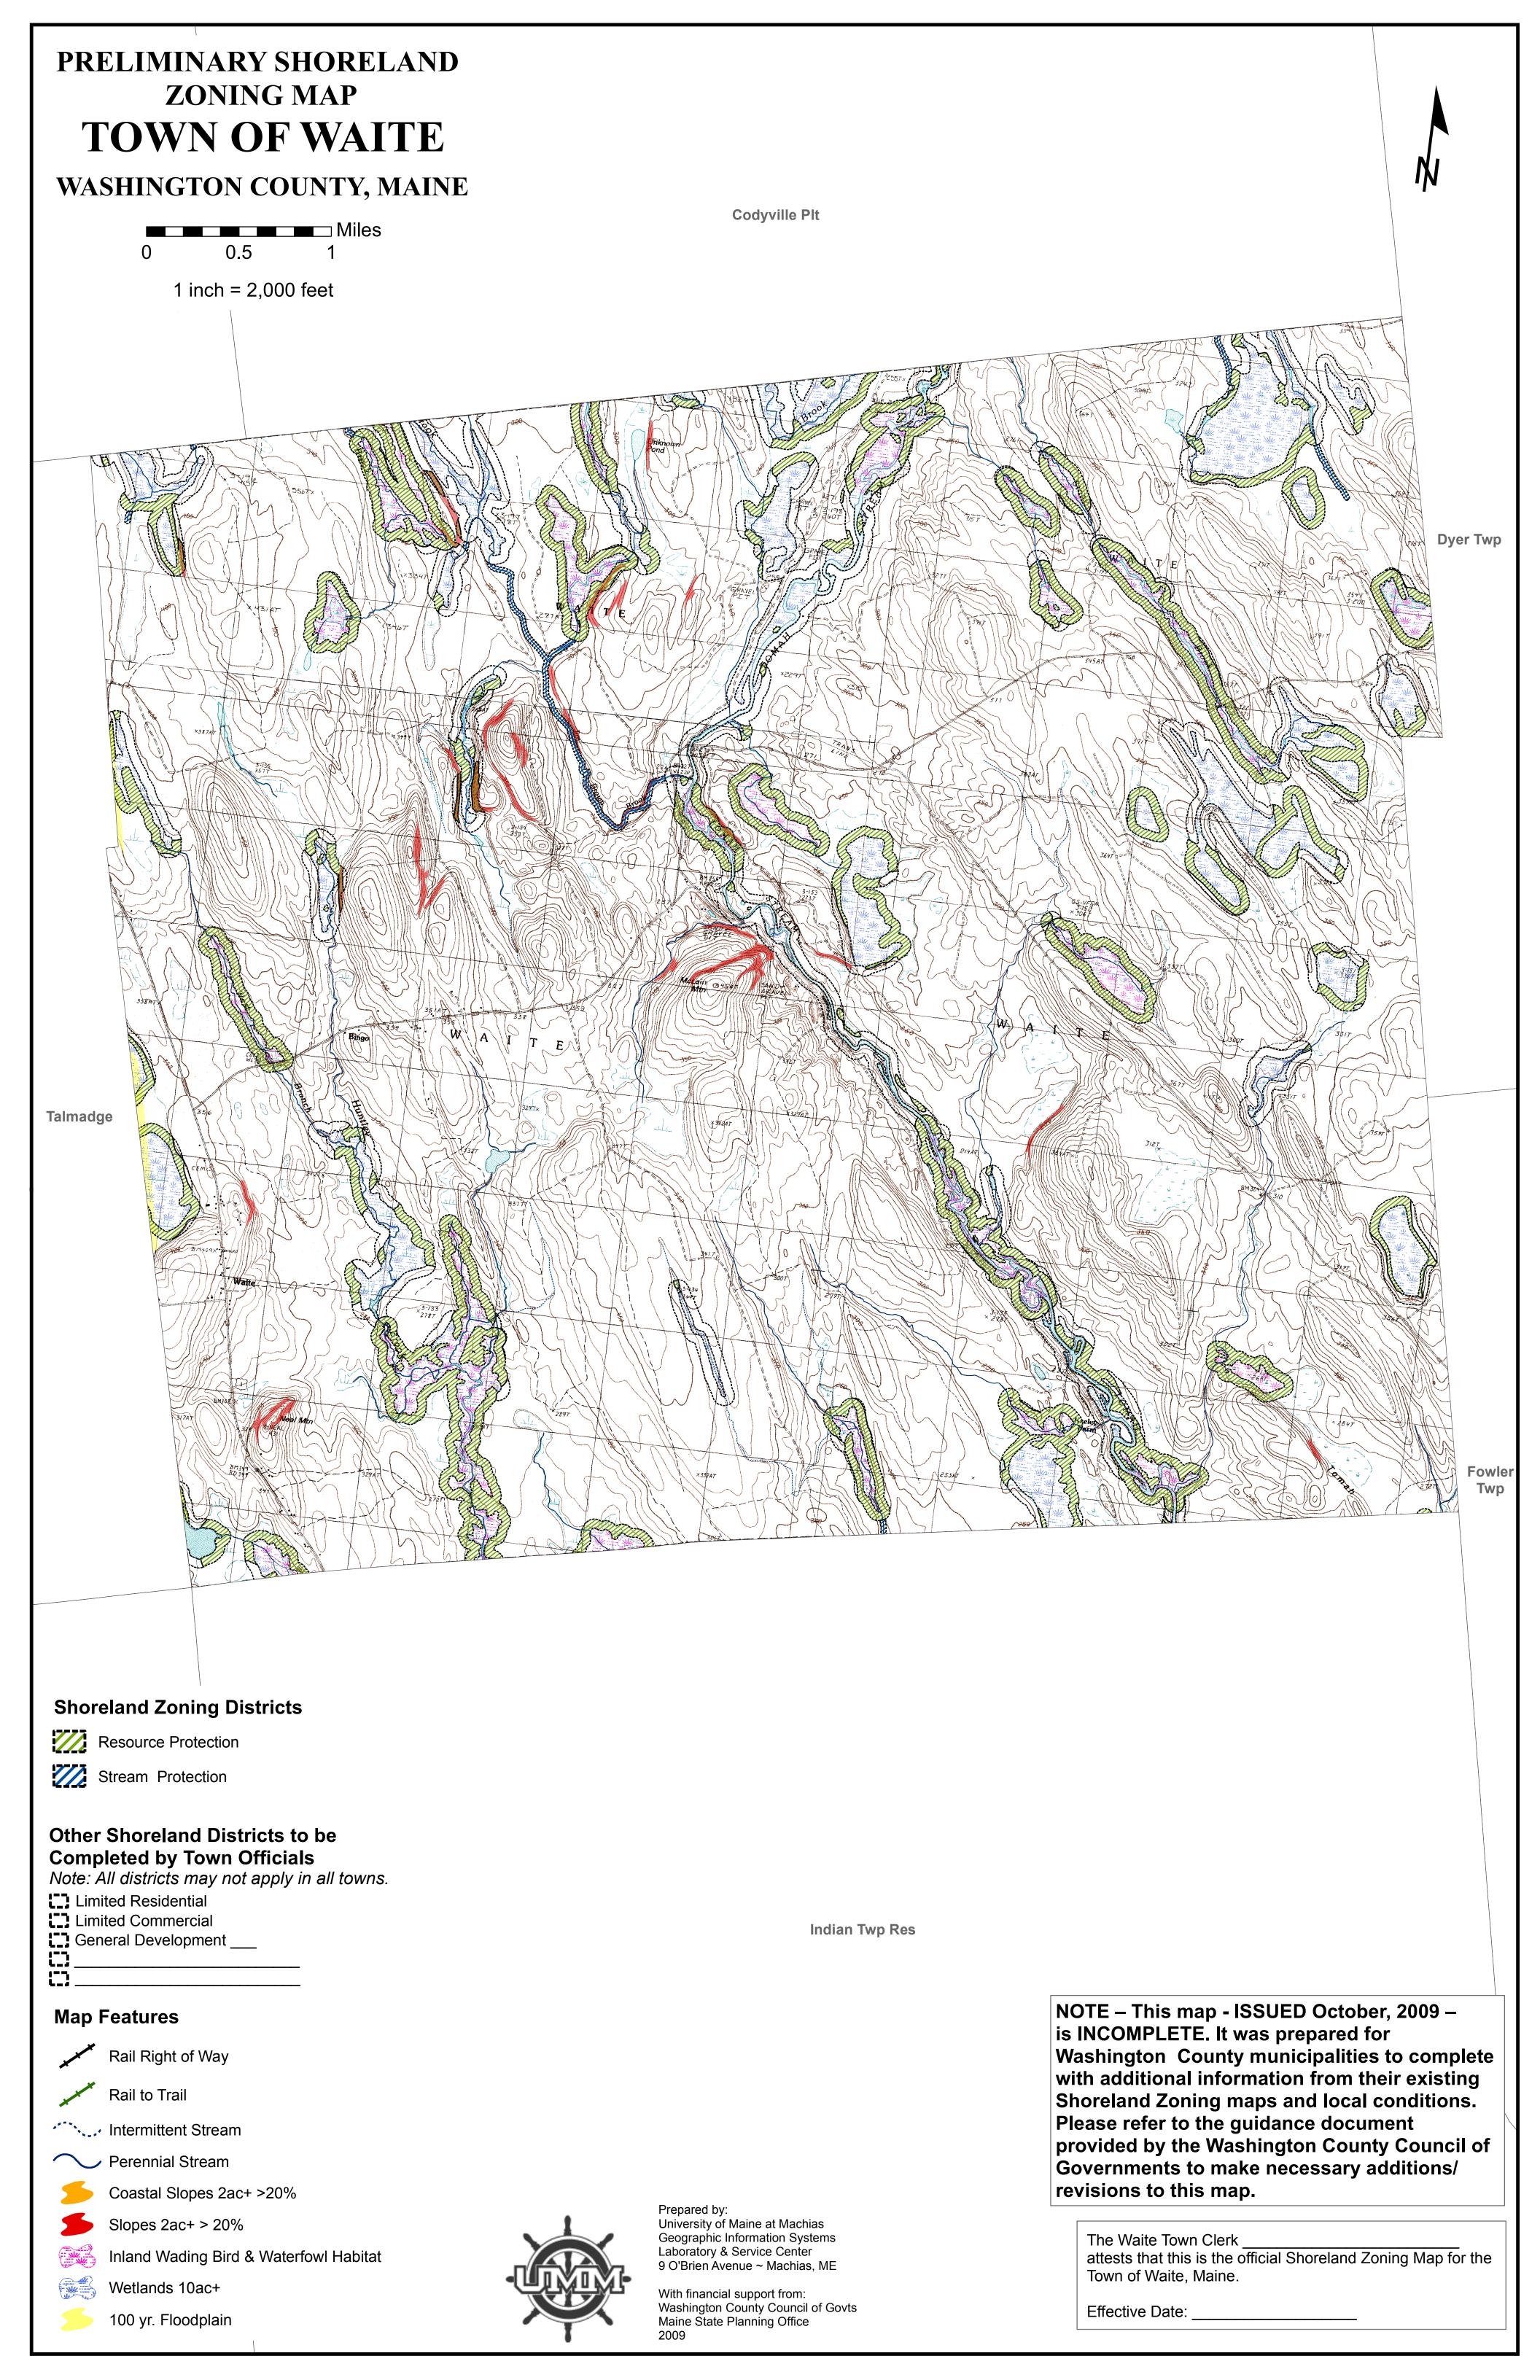

## Preliminary Shoreland Zoning Map Town of Waite, Washington County, Maine

University of Maine at Machias

Geographic Information Systems Laboratory & Service Center

Washington County Council of Governments