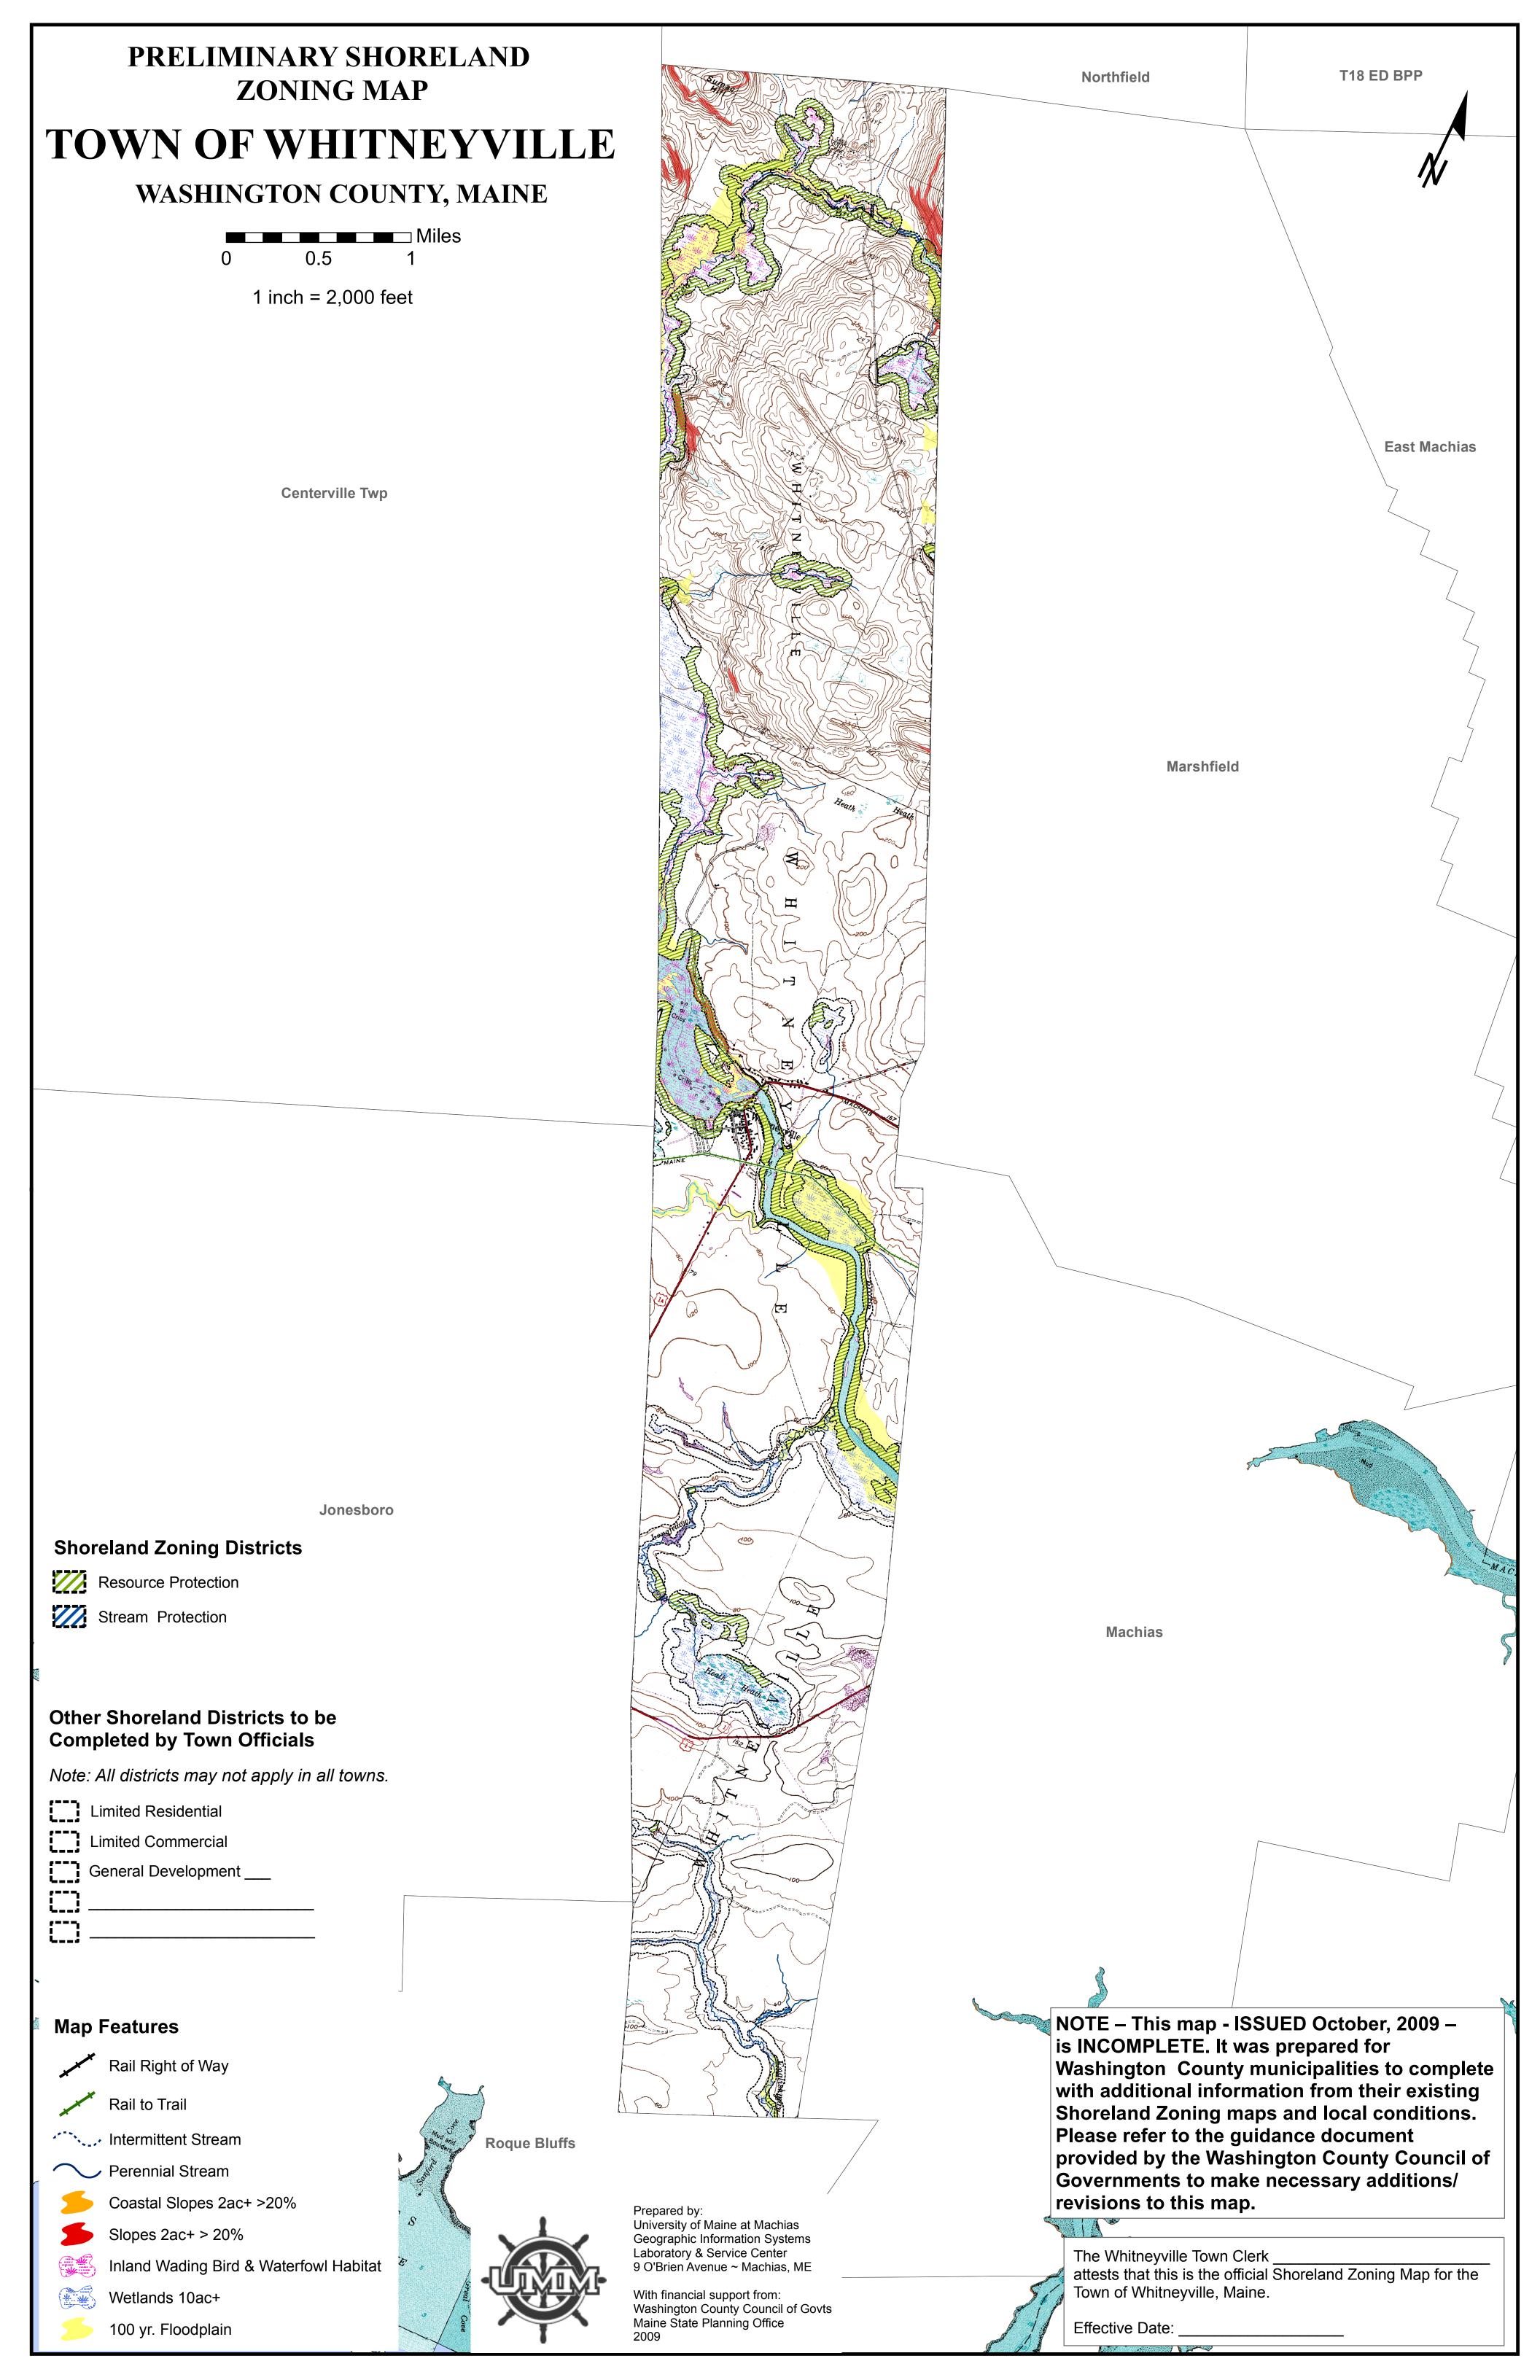

## Preliminary Shoreland Zoning Map, Town of Whitneyville, Washington County, Maine

University of Maine at Machias Geographic Information Systems Laboratory & Service Center

Washington County Council of Governments