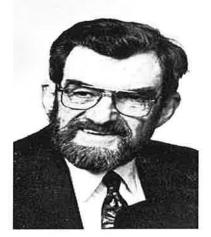

# **Dedication**

**Norman Purinton** 

#### 1919-2010

#### Mr. Purinton served on the Durham Budget Committee from 1959 to 1983.

He was born in Berlin, N. H., on May 6, 1919, a son of the late Carl R. and Edna (Day) Purinton. He also lived at Schooner Estates in Auburn for three years where he made many wonderful friends and they became like family to him. Norman moved to Lisbon Falls at the age of six months with his parents and his brother Donald. He graduated from Lisbon Falls High School in 1936 and Worcester Boys Trade School in Massachusetts in 1939. He joined the Army and spent time in Australia and New Guinea during World War II. He returned home from the war and married his sweetheart, Alberta Phyllis Goddard, on Jan. 20, 1945. Together they raised four children in the home he built on the Day Road in Durham. He was a member of Acacia Lodge 121 of the Masons in Durham for 46 years, member of American Legion Post 158 of Lisbon, a Boy Scout leader for Troop 109 during the late 50s and early 60s, he served on the Board of Directors at the Lisbon Community Federal Credit Union for many years, he was a U.S. postal carrier in Lisbon Falls for more than 30 years, worked part time at the Lisbon Trading Post in Lisbon Falls and served on the Durham Budget Committee from 1959 to 1983. His son Allan began serving the Durham Budget Committee in 1983 after his father's retirement from the Budget Committee.