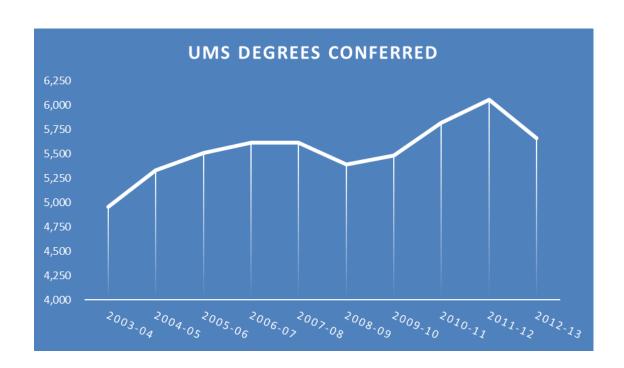

The University of Maine System conferred 5,661 degrees in 2012-13. In the last decade, the University of Maine System has conferred 55,423 degrees.

|          |      |       |       |          | Degree | s Confe | red by I              | Degree | Level |      |    |      |       |      |
|----------|------|-------|-------|----------|--------|---------|-----------------------|--------|-------|------|----|------|-------|------|
|          |      |       |       |          |        |         |                       |        |       |      |    |      |       |      |
| Academic | Asso | ciate | Bach  | Bachelor |        | ster    | Certificate Doctorate |        | La    | w    | TO | TAL  |       |      |
| Year     | #    | %     | #     | %        | #      | %       | #                     | %      | #     | %    | #  | %    | #     | %    |
| 2003-04  | 451  | 9.1%  | 3,471 | 70.0%    | 843    | 17.0%   | 69                    | 1.4%   | 40    | 0.8% | 82 | 1.7% | 4,956 | 100% |
| 2004-05  | 439  | 8.2%  | 3,761 | 70.5%    | 915    | 17.2%   | 81                    | 1.5%   | 40    | 0.8% | 95 | 1.8% | 5,331 | 100% |
| 2005-06  | 349  | 6.3%  | 4,023 | 73.0%    | 921    | 16.7%   | 82                    | 1.5%   | 38    | 0.7% | 95 | 1.7% | 5,508 | 100% |
| 2006-07  | 340  | 6.1%  | 4,193 | 74.7%    | 884    | 15.8%   | 58                    | 1.0%   | 50    | 0.9% | 87 | 1.6% | 5,612 | 100% |
| 2007-08  | 336  | 6.0%  | 4,172 | 74.3%    | 927    | 16.5%   | 56                    | 1.0%   | 50    | 0.9% | 72 | 1.3% | 5,613 | 100% |
| 2008-09  | 328  | 6.1%  | 3,983 | 73.9%    | 872    | 16.2%   | 54                    | 1.0%   | 61    | 1.1% | 91 | 1.7% | 5,389 | 100% |
| 2009-10  | 246  | 4.5%  | 4,099 | 74.7%    | 914    | 16.7%   | 86                    | 1.6%   | 56    | 1.0% | 83 | 1.5% | 5,484 | 100% |
| 2010-11  | 295  | 5.1%  | 4,318 | 74.3%    | 912    | 15.7%   | 137                   | 2.4%   | 63    | 1.1% | 90 | 1.5% | 5,815 | 100% |
| 2011-12  | 279  | 4.6%  | 4,423 | 73.1%    | 911    | 15.0%   | 288                   | 4.8%   | 67    | 1.1% | 86 | 1.4% | 6,054 | 100% |
| 2012-13  | 276  | 4.9%  | 4,078 | 72.0%    | 874    | 15.4%   | 279                   | 4.9%   | 56    | 1.0% | 98 | 1.7% | 5,661 | 100% |