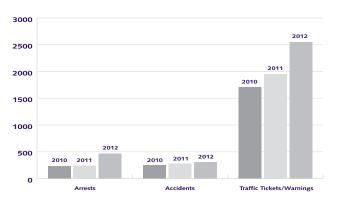

is

#### **RECEPTIONISTS**

Amy O'Neil Terry Valcourt

#### **SECRETARY**

Gabrielle N. Tilton

During this fiscal period, the Police Department received several grants from the Maine Bureau of Highway Safety to conduct speed enforcement and seat belt details. In addition, the Department received grant funds to continue its efforts to reduce underage drinking.

In June, Officer Keith Norris graduated from the Maine Criminal Justice Academy.

#### Other highlights of the year

- Members of the Police Department participated in the annual Maine Special Olympics Torch Run and related fund-raising events.
- During the year, our officers made 465 arrests.
- The police officers handled 303 motor vehicle accidents.
- The police officers issued approximately 2,550 traffic summonses and warnings.



In conclusion, I would like to thank the citizens of the Town of Freeport, the business community, the town administrators and the elected officials for their continued support. We offer a wide variety of safety programs. Please contact us if you would like a member of the Department to speak with your organization. If you have any comments on how we can better serve the community, please contact us.



Front Row (I to r): Paul Chenevert, Nathaniel Goodman, Susan Nourse, John Perrino, Michael McManus, Gino Bianchini. Back Row (I to r): Tom Kay, Paul Powers, Tom Gabbard, Keith Norris, Matthew Moorhouse, Brandon Paxton. Absent: Jerod Verrill.

## Fire/Rescue Department

The Freeport Fire Rescue Department responded to 2,947 calls for service this past fiscal year. These calls included moto