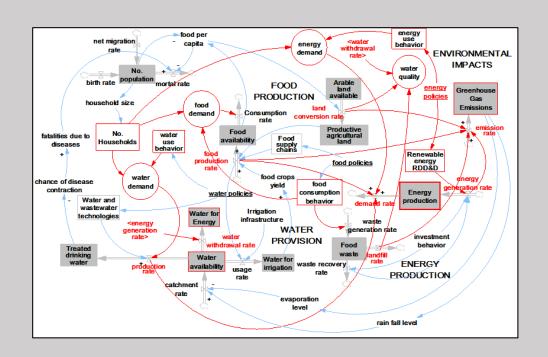

INFEWS/T3: Climate Change Mitigation via Reducing Household Food, Energy and Water Consumption

- 1. Social science experimental interventions, surveys, interviews
- 2. Role playing game
- 3. FEW usage sensors
- 4. Assessment, modeling of FEW usage GHG impacts