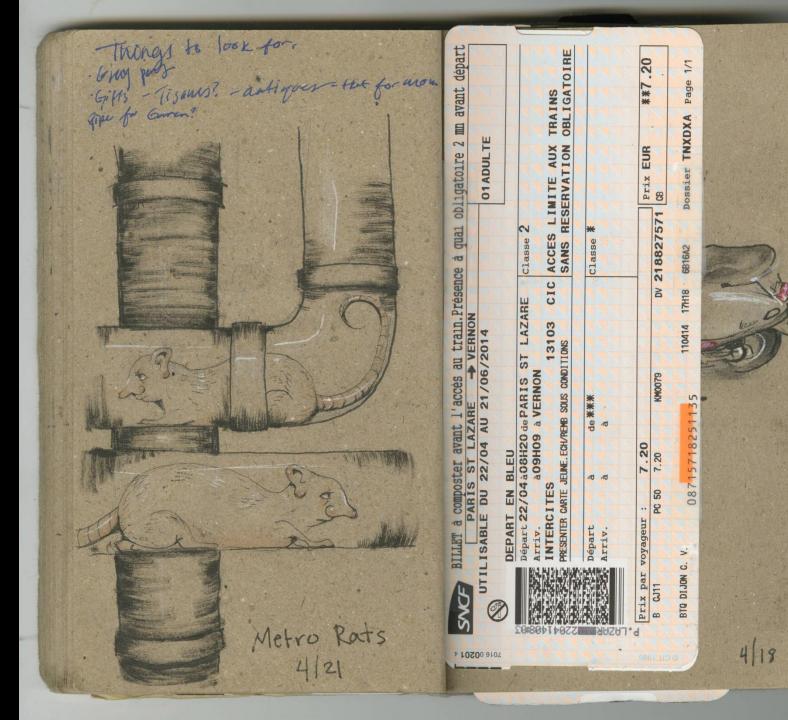

ec l'ecole. Peut-être plus - si je néndut par le vacana de printemps. Jai du acheter des grands droses cet mois donc de doit être conservative avec de lager.



this summer. Thank a good I dea of what I want emotionally physically but I need to introvert a sit- It's hard here shough, so many social responsibilities, destred and Judesired. Classes are a good level, and Whink I'm catching on and getting Occursomed pretty quickly. Life 15 humbling and confusing and hard and beautiful and stays. 13ch that's what adventure is 1 guess. I just wish I had. don't need to wish or wait for anything. Just enjoy my moments. Pur, real moments, not the potentials, not the past, not the whatever. "Never measure the height of a mountain Until you have reached the top. Then you will see how low it was."











à composter avant l'accès au train.Présence à quai obligatoire 2 mn avant départ DIJON VILLE → MULHOUSE VILLE CHOPLAIN/SIX BILLET

01 ADULTE



Classe 2 VOITURE
PLACE ASSISE 103 O1FENETRE Classe \* Départ 04/04à07H58 de DIJON VILLE
Arriv. à 09H19 à MULHOUSE VILLE 6701 TGV PREM'S - NI ECH/NI REMB. VALABLE SUR CE TRAIN TGV **4\*\*\*** NORMALE מי שי

HAUT

DUPLEX

Prix EUR DV 677686866 KM0204 20.00 20.00 Prix par voyageur

\*\*20.00

Dossier STPTZN Page 1/1 BEA330 12H12 040114 08715886603202 876776868666 INTERN CONNEX CEN





SNCF BILLET à composter avant l'accès au train.Présence à quai obligatoire 2 mn
VERNON -> PARIS ST LAZARE awant départ

7016 0**0201** 4

Départ 22/04à16H49 de VERNON Arriv. à 17H40 à PARIS ST LAZARE DEPART EN BLEU

Classe

01 ADULTE

UTILISABLE DU 22/04 AU 21/0