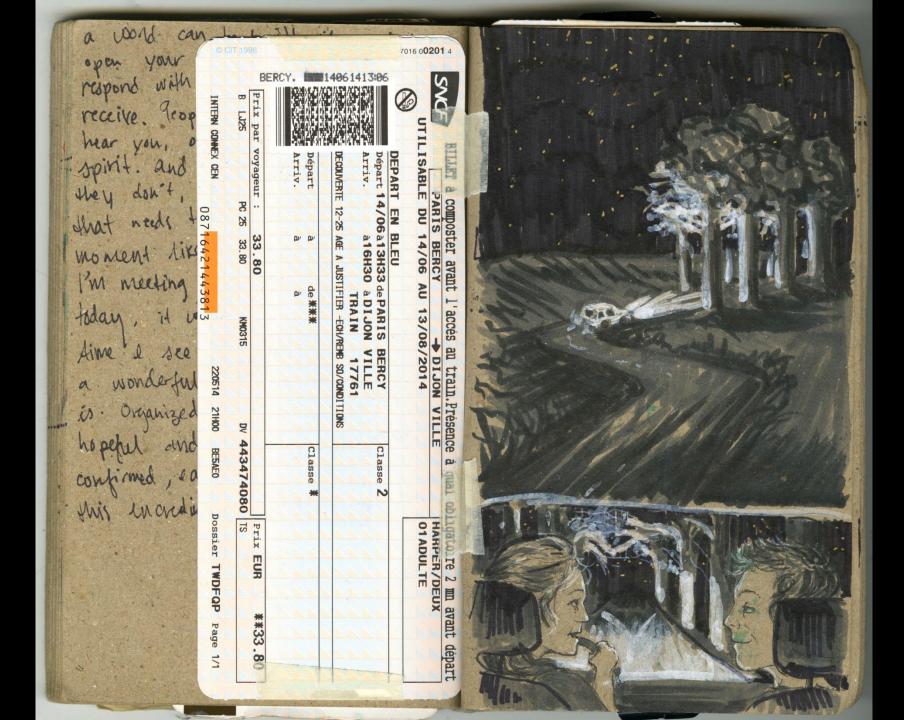

à composter avant l'accès au train.Présence à quai obligatoire 2 mn avant départ DIJON VILLE → MULHOUSE VILLE CHOPLAIN/SIX BILLET

01 ADULTE

Classe 2 VOITURE
PLACE ASSISE 103 O1FENETRE Classe \* Départ 04/04à07H58 de DIJON VILLE
Arriv. à 09H19 à MULHOUSE VILLE 6701 TGV PREM'S - NI ECH/NI REMB. VALABLE SUR CE TRAIN TGV **4\*\*\*** NORMALE מי שי

HAUT

DUPLEX

Prix EUR DV 677686866 KM0204 20.00 20.00 Prix par voyageur

\*\*20.00

Dossier STPTZN Page 1/1 BEA330 12H12 040114 08715886603202 876776868666 INTERN CONNEX CEN

SNCF BILLET à composter avant l'accès au train.Présence à quai obligatoire 2 mn
VERNON -> PARIS ST LAZARE awant départ

7016 0**0201** 4

Départ 22/04à16H49 de VERNON Arriv. à 17H40 à PARIS ST LAZARE DEPART EN BLEU

Classe

01 ADULTE

UTILISABLE DU 22/04 AU 21/06/2014

TRAIN 50004

PRESENTER CARTE JEUNE. ECH/REMB SOUS CONDITIONS

Arriv.

Départ

יעם יעם

de \*\*\* D'

Classe

Prix par voyageur PC 50 7.20 7.20 KM0079 DV 218827582

8 Prix EUR \*\*7.20

BTQ DIJON C. V. CJ11 08715 18251146 110414 17H18 6B16A2 Dossier TNXDXA

Page 1/1