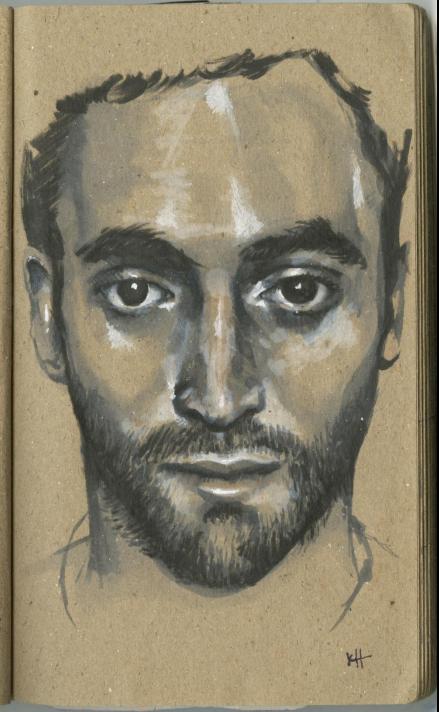

Thick white, thin colors M. 1901 () distinct brush strokes. Central simple composition. toggy face- avoids details.

Self borthant 1885 - Pen (21 ansi)

Simple, chariacturial almost overly detailed in its nondetail. Gives away much of himself in a few pen shoker. Already has the waterman. No attention is paid to true rendering of body, proportions.