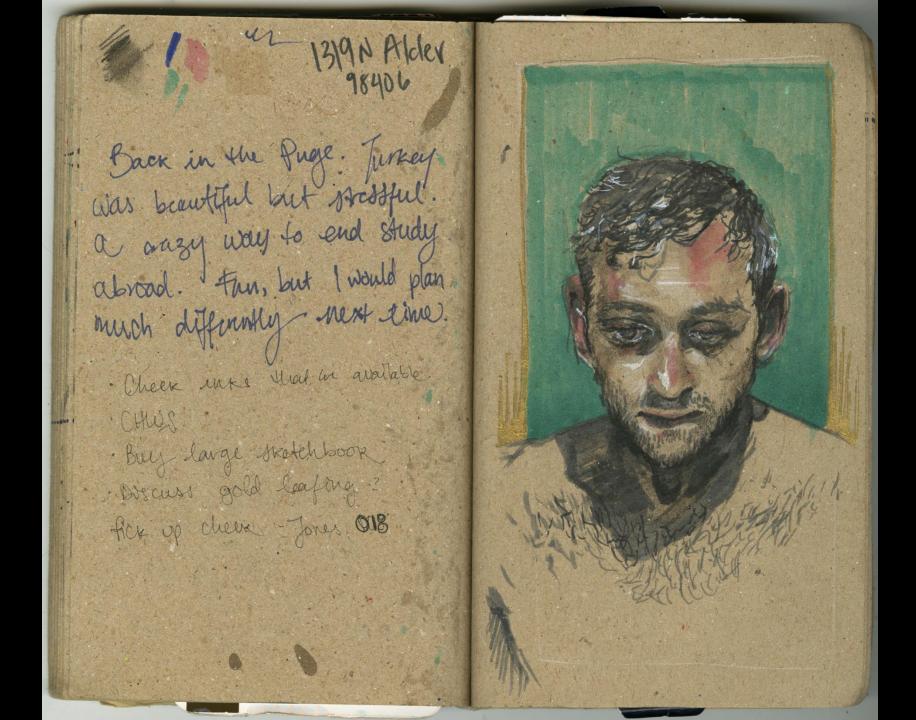

## Final Lithograph

Feeling Stronger lately - 12.18 like things here are jettling in, establishing a noutine, and my fronch is getting better - at least it's coming the my head easier. We went too the alobey de fortenay todays really a beautiful and surprisingly humble place, after seeing so much evigorged, grandiose history ot's refreshing to be somewhere that strives for modesty in its pesentation. I'm a bit too stred to really skrink tonight. Listened of french I mate white I drew Sam, rally just feeling theat a lot lately too. Probably from speaking trever so much lived to make a bit more of a consider afort to write.