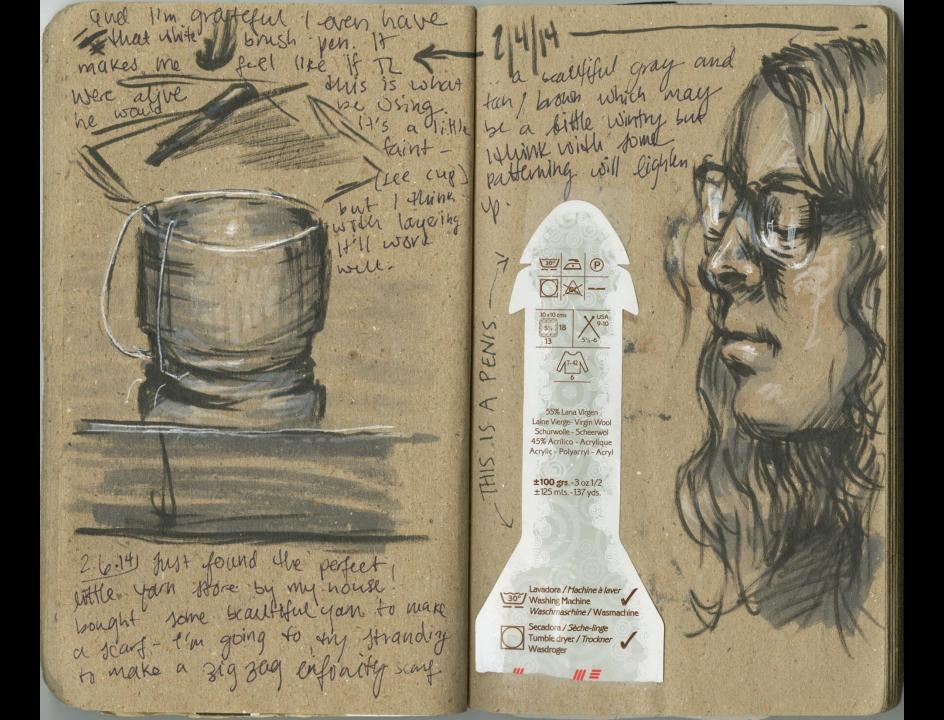

Mars 16 . DIMANCHE. A Dijon encore. Je ne peux pous décider si la vie est plus ou moins jercite. Peut-être c'est justi nop faale-je nou vien pour me - Chstracter. Lapplication est fini, I be bonnet pour Sam estini et Je la envoyé. Je suis fatignée de cett livre (le paper et pire genie il n'est pas dur). Je suis 1/3 fini avec l'ecole. Peut-être plus - si je néndut par le vacana de printemps. Jai du acheter des grands droses cet mois donc de doit être conservative avec de lager.