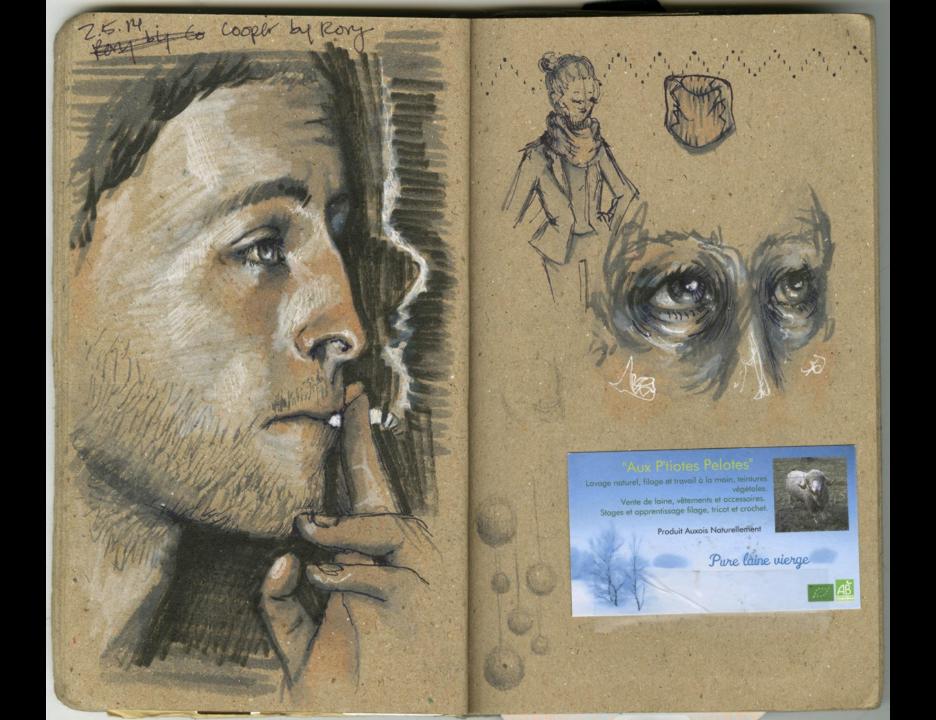

Began by imitating horse & hunts paintings in ode to understad body. Movement & proportion.

1881 Le compe alphonse de T-L

Fathe work almost reader 1/4he
hour, little the detail-just an undritain,
It stocks of color & form. Almost feas
thinge formaita + this point.