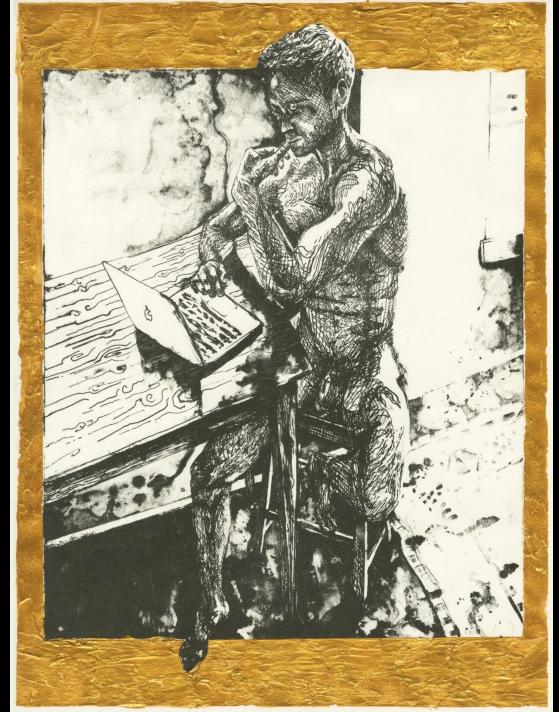

## Final Lithograph

Feeling Stronger lately - 12.18 like things here are jettling in, establishing a noutine, and my fronch is getting better - at least it's coming the my head easier. We went too the alobey de fortenay todays really a beautiful and surprisingly humble place, after seeing so much evigorged, grandiose history ot's refreshing to be somewhere that strives for modesty in its pesentation. I'm a bit too stred to really skrink tonight. Listened of french I mate white I drew Sam, rally just feeling theat a lot lately too. Probably from speaking trever so much lived to make a bit more of a consider afort to write.