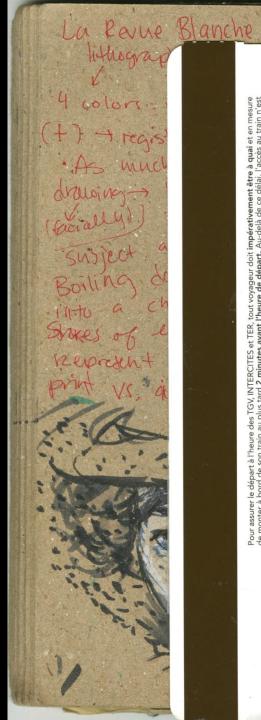

Thick white, thin colors M. 1901 () distinct brush strokes. Central simple composition. toggy face- avoids details.

Self borthant 1885 - Pen (21 ansi)

Simple, chariacturial almost overly detailed in its nondetail. Gives away much of himself in a few pen shoker. Already has the waterman. No attention is paid to true rendering of body, proportions.

Began by imitating horse & hunts paintings in ode to understad body. Movement & proportion.

1881 Le compe alphonse de T-L

Fathe work almost reader 1/4he
hour, little the detail-just an undritain,
It stocks of color & form. Almost feas
thinge formaita + this point.

1882 - Etude downe

Uses the wood panel for color.

lage blocks of color searthing like the impusitionists for color that does not.

Seen to for but does within

Pour assurer le départ à l'heure des TGY, INTERCITES et TER, tout voyageur doit impérativement être à quai et en mesure de monter à bord de son train au plus tard 2 minutes avant l'heure de départ. Au delà de ce délai, l'accès au train n'est plus garant.