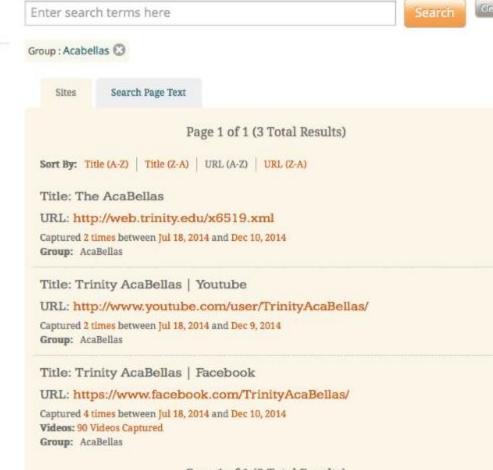

## Thread #1

| Google | trinity acabellas                                                                                                                                                                                                                                                                                      | megtoups@gmail.com + |
|--------|--------------------------------------------------------------------------------------------------------------------------------------------------------------------------------------------------------------------------------------------------------------------------------------------------------|----------------------|
|        | Web Videos News Shopping Images More - Search tools                                                                                                                                                                                                                                                    | ± © ‡                |
|        | About 2,440 results (0.33 seconds)                                                                                                                                                                                                                                                                     |                      |
|        | Trinity AcaBellas   Facebook<br>https://www.facebook.com/TrinityAcaBellas -<br>Trinity AcaBellas. 956 likes · 3 talking about this. We are an all-female collegiate a<br>cappella group based at Trinity University in San Antonio, Texas.                                                             |                      |
|        | Trinity AcaBellas - YouTube<br>https://www.youtube.com/user/TrinityAcaBellas -<br>Trinity University's all-female collegiate a cappella group! Current AcaMembers: Natalie<br>Feto '12 Kendra Doshier '12 Alexandra Hunt 12 Jessica Rodriguez '12.                                                     |                      |
|        | "Valerie" - Trinity AcaBellas - Official Music Video - YouTube         www.youtube.com/watch?v=KNc8nRfH3BM         May 22, 2012 - Uploaded by Natalie Toto         Video written, directed and edited by Natalie Toto Cinematography         by Andrew Rieger Acabellas in Video: Ally                 |                      |
| (      | Trinity University   Music   The AcaBellas<br>web.trinity.edu > > Performing Ensembles 	Trinity University 	The AcaBellas are Trinity University's student-rup female a cappella group. It was<br>founded in the fail of 2007 by two students who loved singing and wanted to                          |                      |
|        | Something Monday: Trinity's AcaBellas to Carol in Main Plaza<br>therivardreport.com/something-monday-the-acabellas-carol-in-main-plaza/<br>Dec 14, 2013 - AcaBellas are student-led organization from Trinity University with a<br>to Main Plaza where The AcaBellas will sing favorite holiday carols |                      |
|        | Trinity AcaBellas by leticia argueta on Prezi<br>prezi.com/lw-ym9h5zbbd/trinity-acabellas/ Prezi ~<br>Nov 21, 2014 - Who makes the CUT ? Diversity Culture Range Style Can you BELL-ieve<br>it? Element Aspect Persona Pitch Perfect Auditions Selections                                              |                      |
|        | Copy of Trinity AcaBellas by leticia argueta on Prezi                                                                                                                                                                                                                                                  |                      |