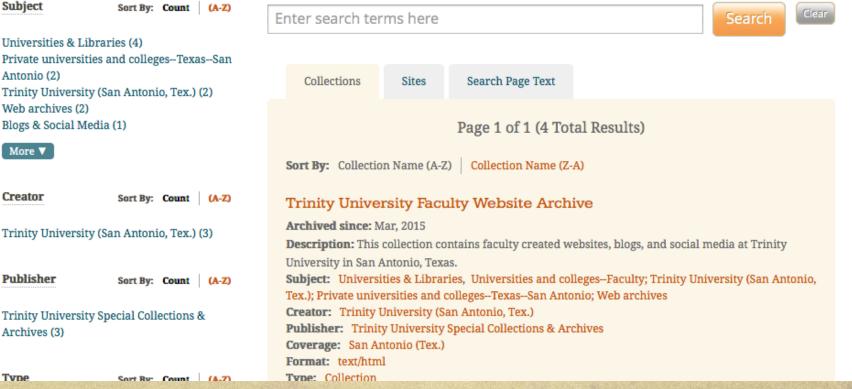

#### Narrow Your Results

Sites and collections from this organization are listed below. Narrow your results at left, or enter a search query below to find a collection, site, specific URL or to search the text of archived webpages.

Universities & Libraries (4) Private universities and colleges--Texas--San Antonio (2) Trinity University (San Antonio, Tex.) (2) Web archives (2) Blogs & Social Media (1)

More V

Creator

Publisher

Archives (3)

Type

Subject

**All Subscription Periods** 

Documents Crawled:

Create New Collection

Data Archived:

**Getting Started** 

Last Completed Crawl