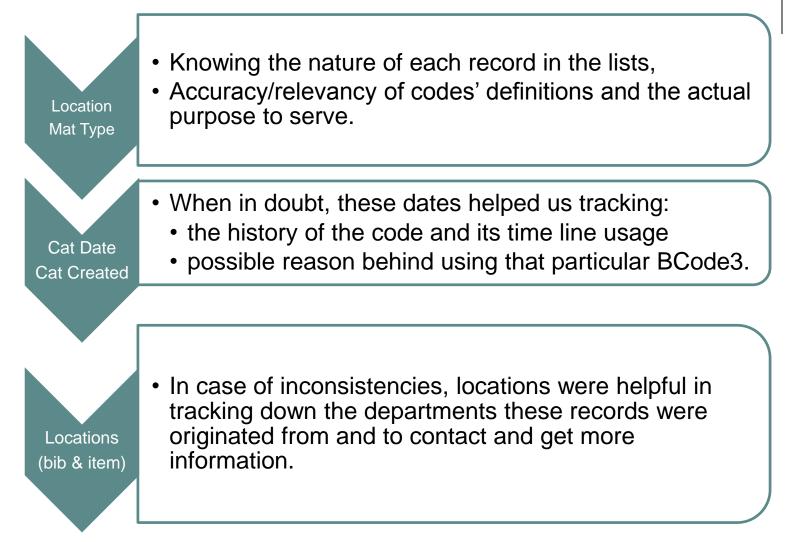

Assessment at Leatherby Libraries—Cont'd

- Methodology
  - Collect:
    - Create list of cataloging records for each BCode3
  - Investigate:
    - Review/Evaluate each list
  - Analyze:
    - Locate unusual trends
  - Document:
    - Finalize the outcome
    - Provide suggestions: add/redefine/delete Bcode3
  - Make the changes happen!