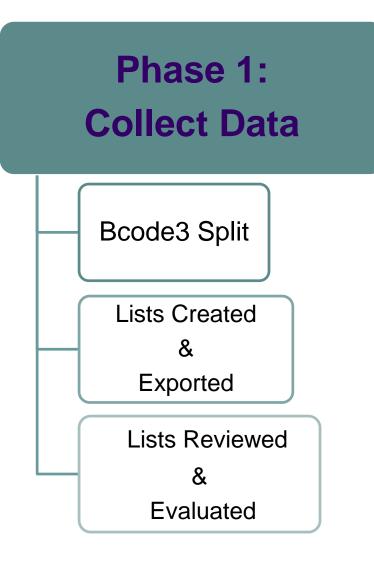

Assessment at Leatherby Libraries—Cont'd

- Methodology
  - Collect:
    - Create list of cataloging records for each BCode3
  - Investigate:
    - Review/Evaluate each list
  - Analyze:
    - Locate unusual trends
  - Document:
    - Finalize the outcome
    - Provide suggestions: add/redefine/delete Bcode3
  - Make the changes happen!