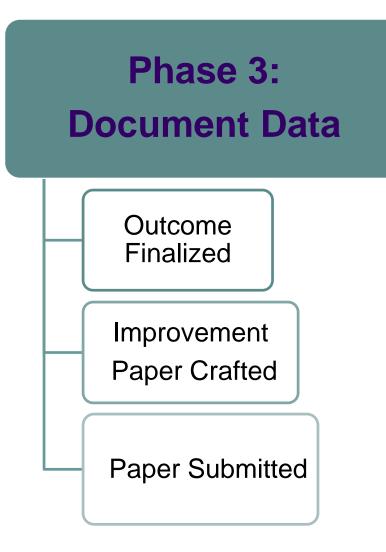

Assessment at Leatherby Libraries—Cont'd

- Methodology
  - Collect:
    - Create list of cataloging records for each BCode3
  - Investigate:
    - Review/Evaluate each list
  - Analyze:
    - Locate unusual trends
  - Document:
    - Finalize the outcome
    - Provide suggestions: add/redefine/delete Bcode3
  - Make the changes happen!