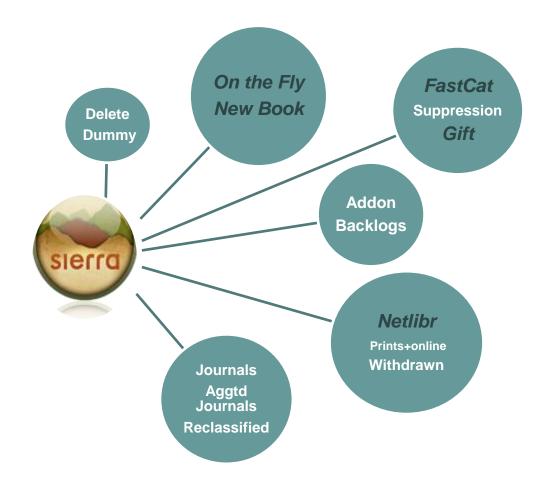

. . .

Cataloging Workflow Assessments Using ILS Features

- Little has been published on this topic.
- The existing library science publications focus on:
  - Special format (electronic vs. print)
  - Cataloging rules and the workflow
  - Access points & users needs
  - Instruction & information literacy

### **Existing BCode3 (Samples)**

Assessment at Leatherby Libraries

- Context: Use III-Sierra Fixed Fields to serve our library local purposes
- Task: Analyze the existing BCode3s usage in cataloging records
- Purpose: Improve resources discovery by:
  - Evaluating the cataloging staff workflow in assigning fixed field BCode3 in Sierra,
  - Redefining the active BCode3s and/or to create new ones based on library need and its collections,
  - Bringing consistency and relevancy of choosing BCode3 in relation to their cataloging records.

#### Charges

Keep FastCat <-> 0 Keep Suppression <n> 0 Keep On the Fly <f> but be used for reserve collection & all temporary bibliographic records Keep Gifts <g> for only Gifts-in-Kind-involves cleanup and maintenance

### **Changes with Charges**

- Redefine Netlibr eBooks
  <e> as eResources
  (changes of all eBooks & databases records)
- Delete New Book <x> after examining its list (involves cleanup and communication with Acquisition)