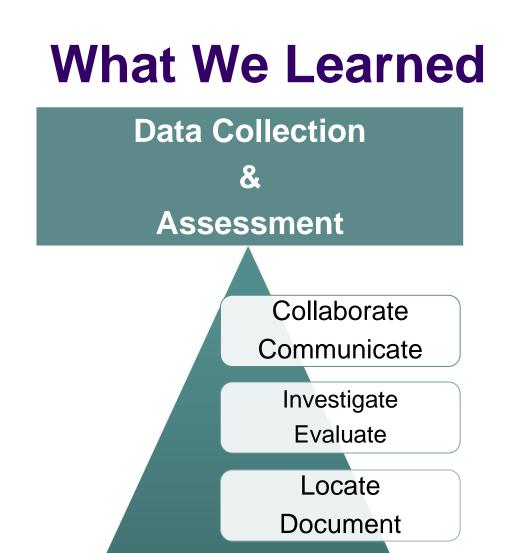

Assessment at Leatherby Libraries—Cont'd

- Methodology
  - Collect:
    - Create list of cataloging records for each BCode3
  - Investigate:
    - Review/Evaluate each list
  - Analyze:
    - Locate unusual trends
  - Document:
    - Finalize the outcome
    - Provide suggestions: add/redefine/delete Bcode3
  - Make the changes happen!