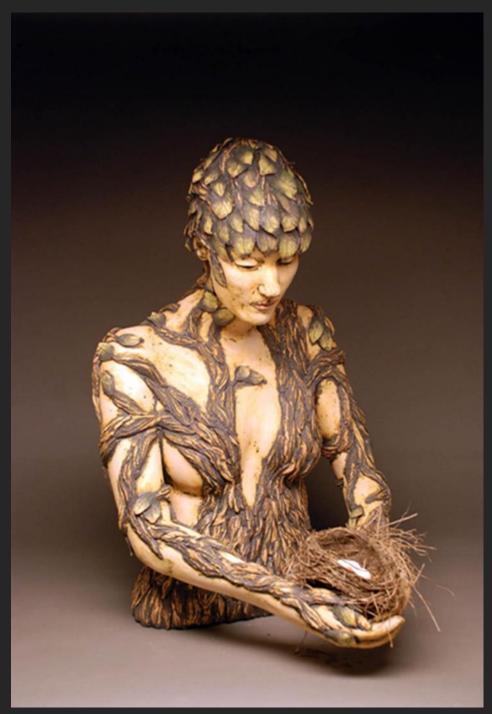

## My Portfolio Lauren Baird 2014

Title: "My Burden" Year: 2013 Medium: Stoneware, Mixed Media Dimensions: H: 17" W: 7.5" D: 2"

Title: "Shelter Me" Year: 2013 Medium: Stoneware Dimensions: 31" x 18<u>" x 11"</u>