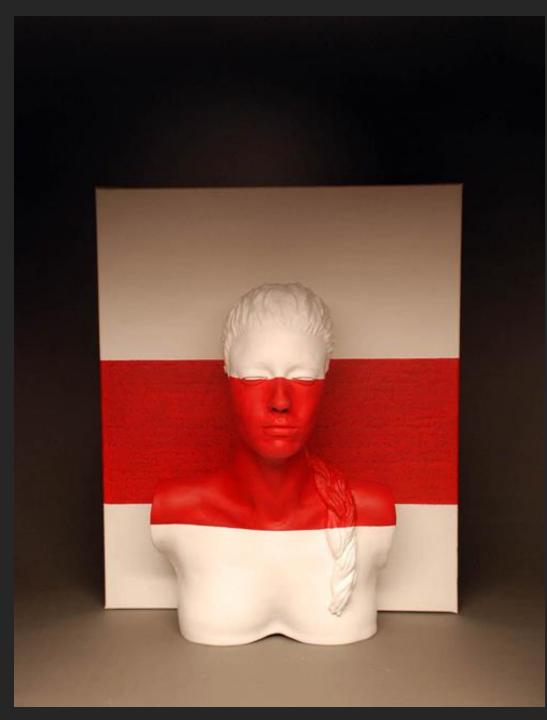

Title: "Tainted" Year: 2013 Medium: Porcelain, Mixed Media Dimensions: 11" x 25" x 1.5"

Title: "Regrets" Year: 2013 Medium: Mixed Media Dimensions: 24" x 20" x 8"

Title: "Shell" Year: 2013 Medium: Stoneware, Wire Dimensions: 14" x 12" x 8"