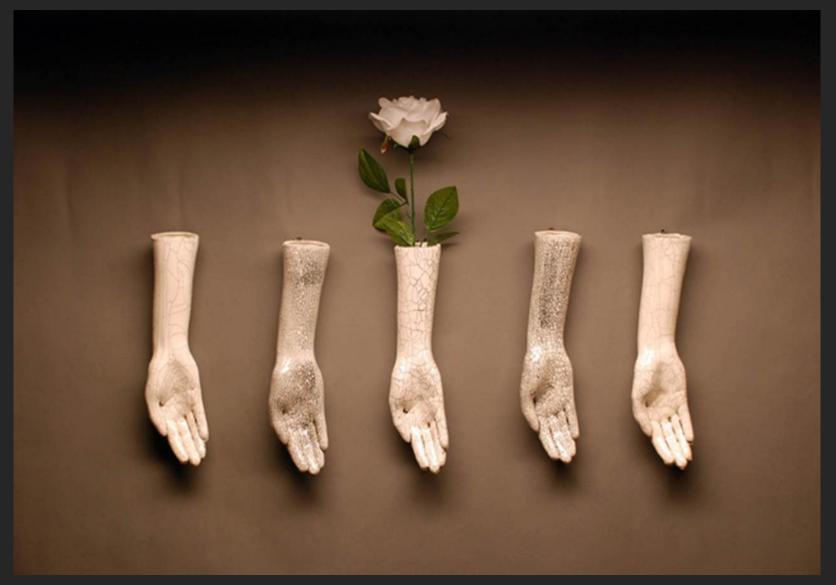

Title: "Place Setting" Year: 2013 Medium: Porcelain Dimensions: 6.5" x 10" x 10"

Title: "Pieced Together" Year: 2013 Medium: Porcelain Dimensions: 58" x 22" x 15

Title: "Inner Feelings" Year: 2012 Medium: Porcelain Dimensions: 19" x 12" x 5"