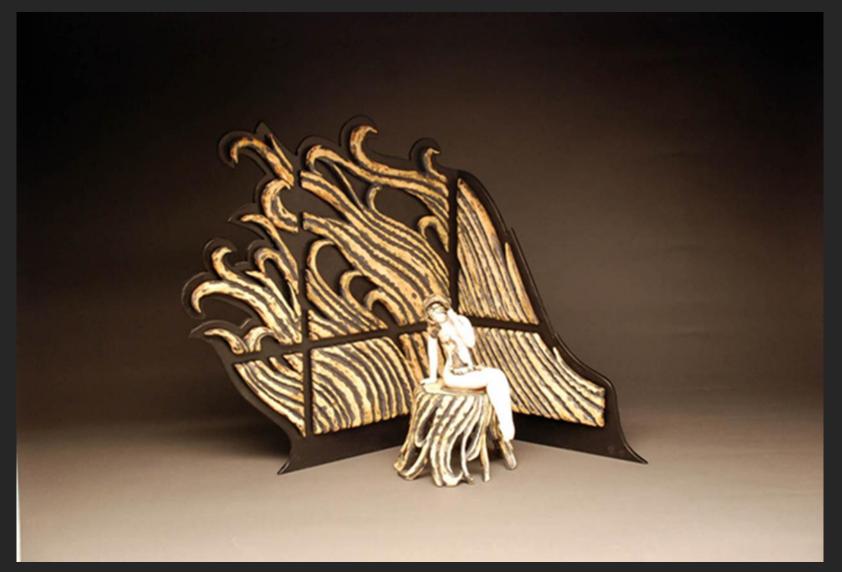

## My Portfolio Lauren Baird 2014

Title: "My Burden" Year: 2013 Medium: Stoneware, Mixed Media Dimensions: H: 17" W: 7.5" D: 2"

Title: "Shelter Me" Year: 2013 Medium: Stoneware Dimensions: 31" x 18<u>" x 11"</u>