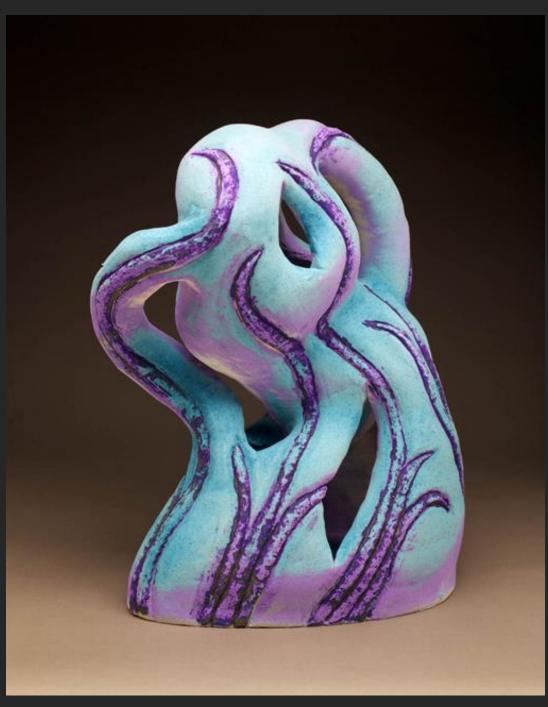

Title: "Tainted" Year: 2013 Medium: Porcelain, Mixed Media Dimensions: 11" x 25" x 1.5"

Title: "Regrets" Year: 2013 Medium: Mixed Media Dimensions: 24" x 20" x 8"

Title: "Shell" Year: 2013 Medium: Stoneware, Wire Dimensions: 14" x 12" x 8"