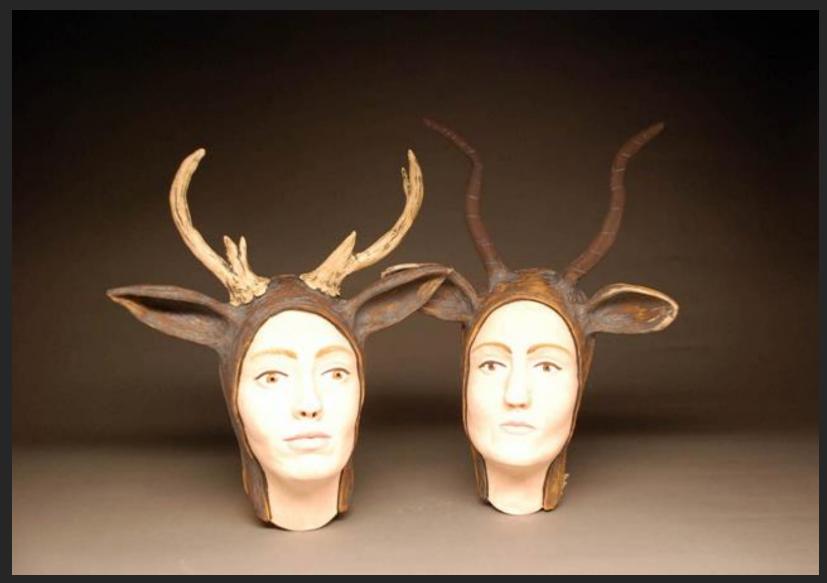

Title: "Veil II" Year: 2012 Medium: Stoneware, Wood Dimensions: 15.5" x 20" x 8"

Title: "Conflicted" Year: 2012 Medium: Stoneware Dimensions: 19" x 12" x 7"

Title: "Twined" Year: 2012 Medium: Stoneware Dimensions: 18" x 12" x 5"