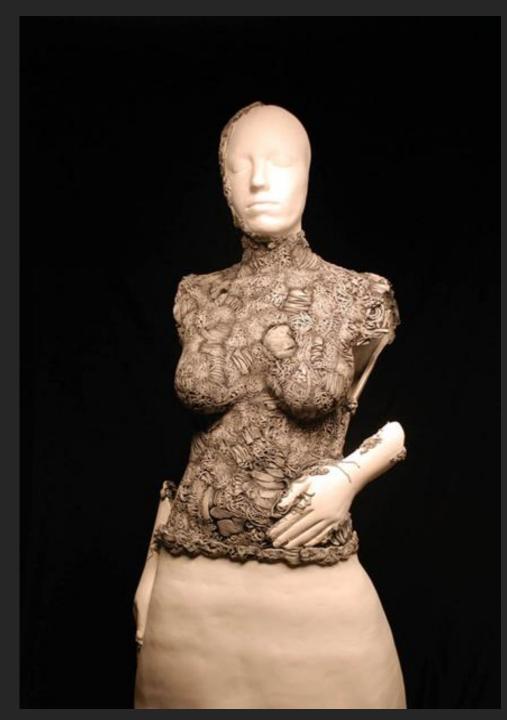

Title: "Protect Me" Year: 2013 Medium: Stoneware, Mixed Media Dimensions: 25" x 18" x 13"

Title: "Catch Me" Year: 2013 Medium: Stoneware Dimensions: 28.5" x 21" x 19"

Title: "Linked" Year: 2013 Medium: Porcelain Dimensions: 16" x 25" x 4.5"