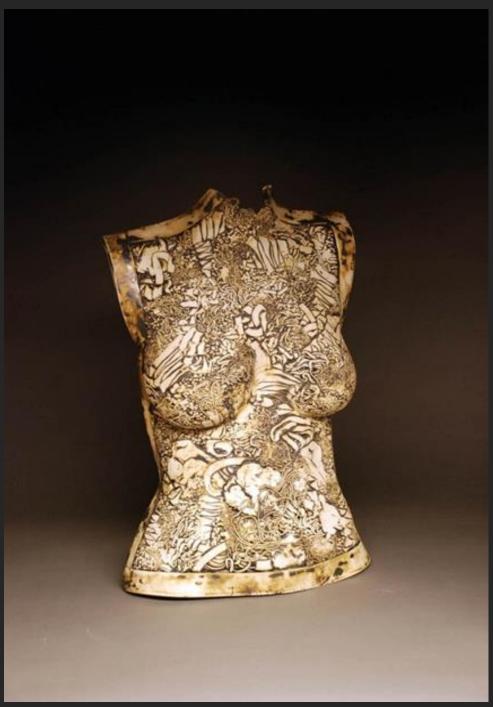

Title: "Place Setting" Year: 2013 Medium: Porcelain Dimensions: 6.5" x 10" x 10"

Title: "Pieced Together" Year: 2013 Medium: Porcelain Dimensions: 58" x 22" x 15

Title: "Inner Feelings" Year: 2012 Medium: Porcelain Dimensions: 19" x 12" x 5"