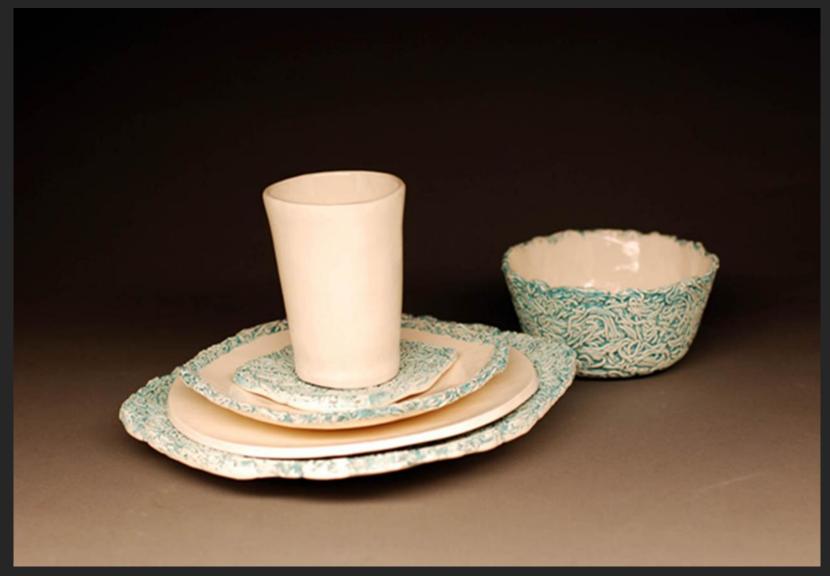

Title: "Place Setting" Year: 2013 Medium: Porcelain Dimensions: 6.5" x 10" x 10"

Title: "Pieced Together" Year: 2013 Medium: Porcelain Dimensions: 58" x 22" x 15

Title: "Inner Feelings" Year: 2012 Medium: Porcelain Dimensions: 19" x 12" x 5"