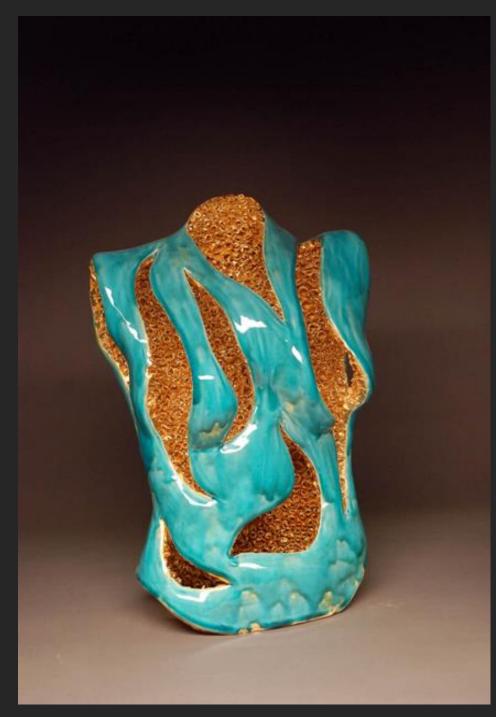

Title: "Treasure Within" Year: 2013 Medium: Porcelain, Gold Leaf Dimensions: 17" x 12" x 8"

Title: "Beauty on the Inside and Out" Year: 2013 Medium: Porcelain, Gold Leaf Dimensions: 19" x 12" x 7"

Title: "Tea Time on Cloud Nine" Year: 2013 Medium: Porcelain Dimensions: 15"x 7" x 10"