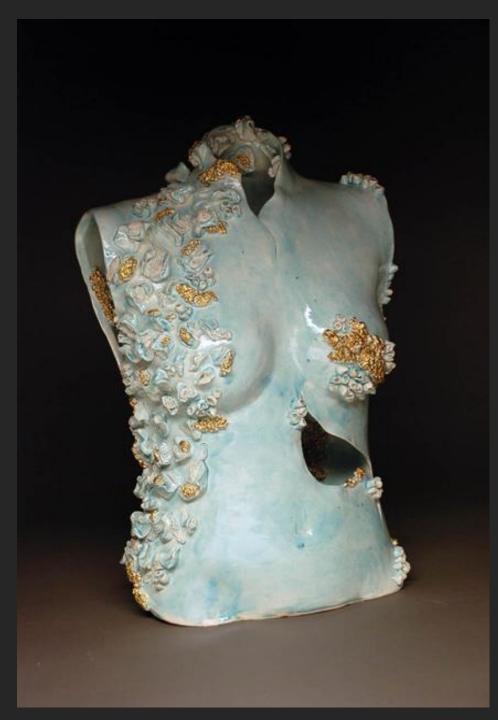

Title: "Treasure Within" Year: 2013 Medium: Porcelain, Gold Leaf Dimensions: 17" x 12" x 8"

Title: "Beauty on the Inside and Out" Year: 2013 Medium: Porcelain, Gold Leaf Dimensions: 19" x 12" x 7"

Title: "Tea Time on Cloud Nine" Year: 2013 Medium: Porcelain Dimensions: 15"x 7" x 10"