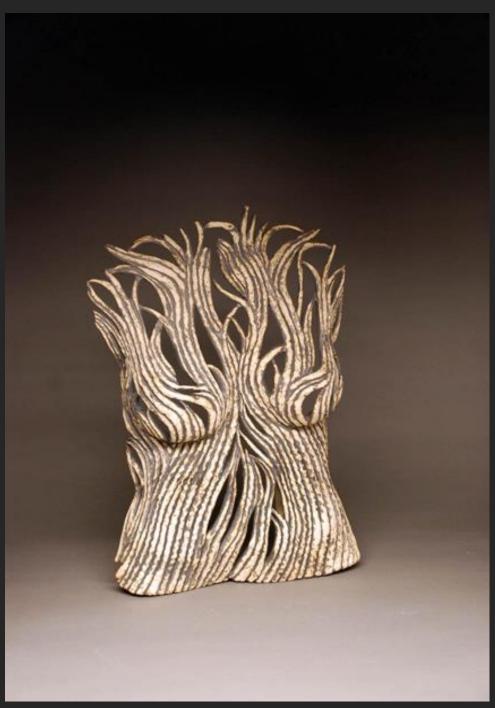

Title: "Protect Me" Year: 2013 Medium: Stoneware, Mixed Media Dimensions: 25" x 18" x 13"

Title: "Catch Me" Year: 2013 Medium: Stoneware Dimensions: 28.5" x 21" x 19"

Title: "Linked" Year: 2013 Medium: Porcelain Dimensions: 16" x 25" x 4.5"