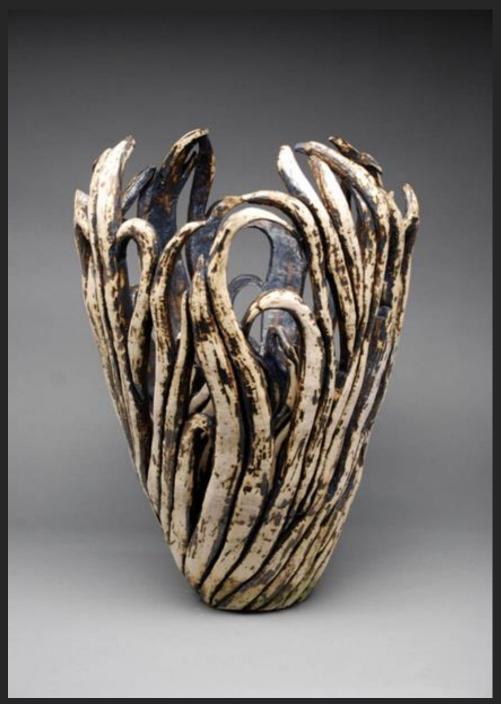

Title: "Protect Me" Year: 2013 Medium: Stoneware, Mixed Media Dimensions: 25" x 18" x 13"

Title: "Catch Me" Year: 2013 Medium: Stoneware Dimensions: 28.5" x 21" x 19"

Title: "Linked" Year: 2013 Medium: Porcelain Dimensions: 16" x 25" x 4.5"