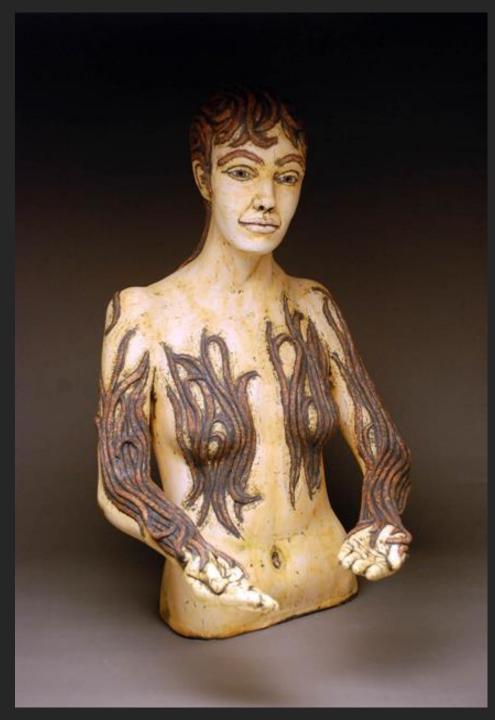

Title: "Protect Me" Year: 2013 Medium: Stoneware, Mixed Media Dimensions: 25" x 18" x 13"

Title: "Catch Me" Year: 2013 Medium: Stoneware Dimensions: 28.5" x 21" x 19"

Title: "Linked" Year: 2013 Medium: Porcelain Dimensions: 16" x 25" x 4.5"