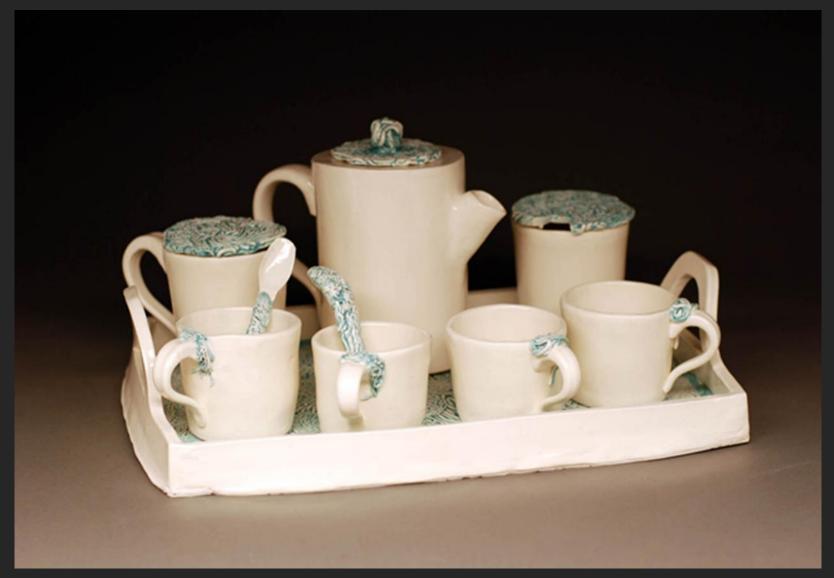

Title: "Treasure Within" Year: 2013 Medium: Porcelain, Gold Leaf Dimensions: 17" x 12" x 8"

Title: "Beauty on the Inside and Out" Year: 2013 Medium: Porcelain, Gold Leaf Dimensions: 19" x 12" x 7"

Title: "Tea Time on Cloud Nine" Year: 2013 Medium: Porcelain Dimensions: 15"x 7" x 10"