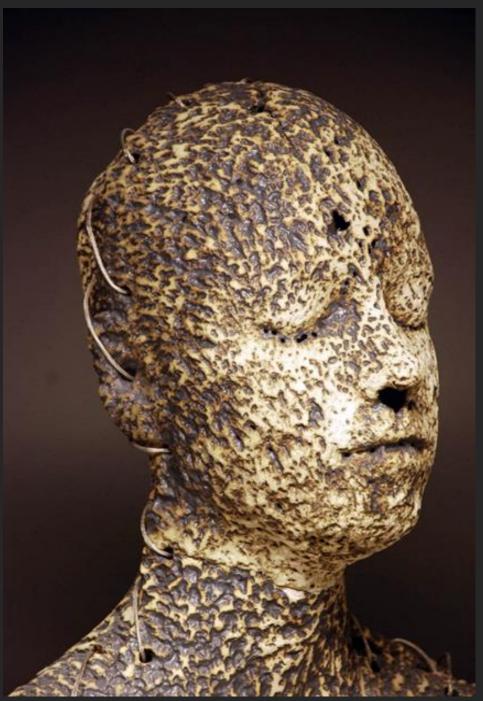

## My Portfolio Lauren Baird 2014

Title: "My Burden" Year: 2013 Medium: Stoneware, Mixed Media Dimensions: H: 17" W: 7.5" D: 2"

Title: "Shelter Me" Year: 2013 Medium: Stoneware Dimensions: 31" x 18<u>" x 11"</u>