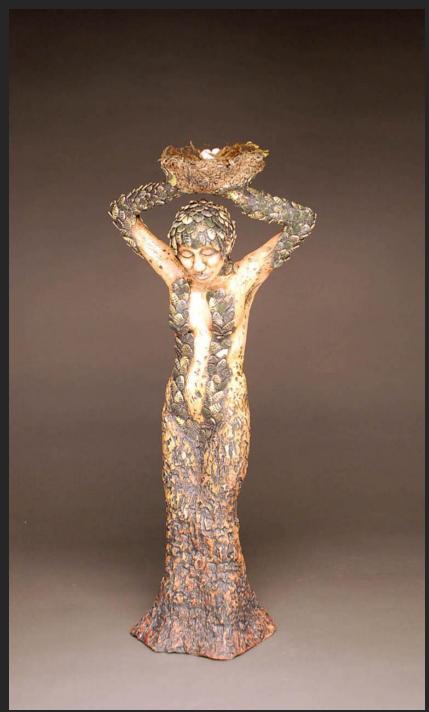

Title: "Twisted" Year: 2012 Medium: Stoneware Dimensions: 19" x 11" x 9"

Title: "Offering" Year: 2011 Medium: Stoneware Dimensions: 15"x 10" x 10"

Title: "Veil I" Year: 2011 Medium: Stoneware Dimensions: 7.5" x 7" x 7"