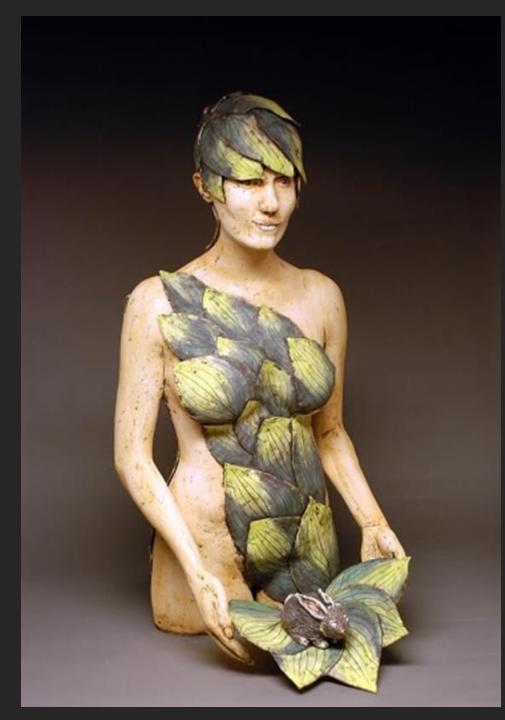

Title: "Protect Me" Year: 2013 Medium: Stoneware, Mixed Media Dimensions: 25" x 18" x 13"

Title: "Catch Me" Year: 2013 Medium: Stoneware Dimensions: 28.5" x 21" x 19"

Title: "Linked" Year: 2013 Medium: Porcelain Dimensions: 16" x 25" x 4.5"