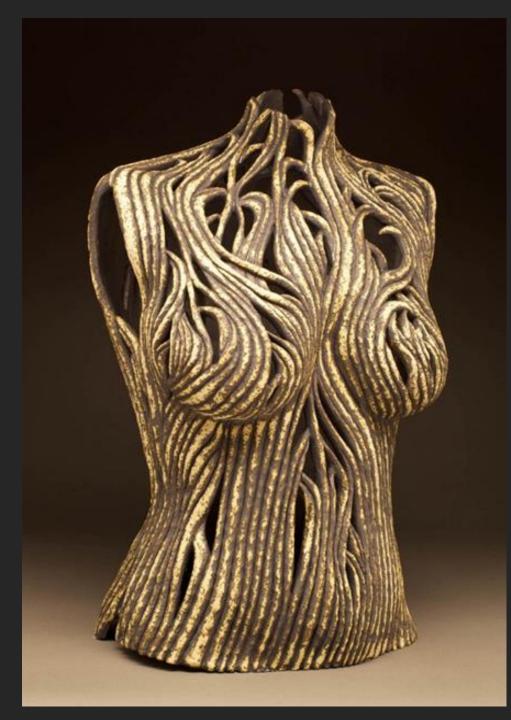

## My Portfolio Lauren Baird 2014

Title: "My Burden" Year: 2013 Medium: Stoneware, Mixed Media Dimensions: H: 17" W: 7.5" D: 2"

Title: "Shelter Me" Year: 2013 Medium: Stoneware Dimensions: 31" x 18<u>" x 11"</u>