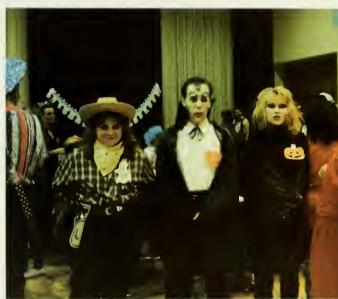

#### Halloween Hits Glassboro

The Club for Exceptional Children, CEC, held its annual Halloween dance on Oct. 21. The club has sponsored the well-liked dance for several years.

Between 100 and 200 adults and children attended the dance. The CEC invited clients from various state

institutions, such as Ancora State Hospital, to participate in the dance.

Lainie Gulick, the corresponding secretary for the club, said, "This year was one that had many people show up and everyone had a good time."

Many student organizations help the CEC run the dance by serving food and drinks and dancing with the clients.

On Dec. 9 the CEC will sponsor a holiday dance for the clients. It should prove to be as successful as this one.