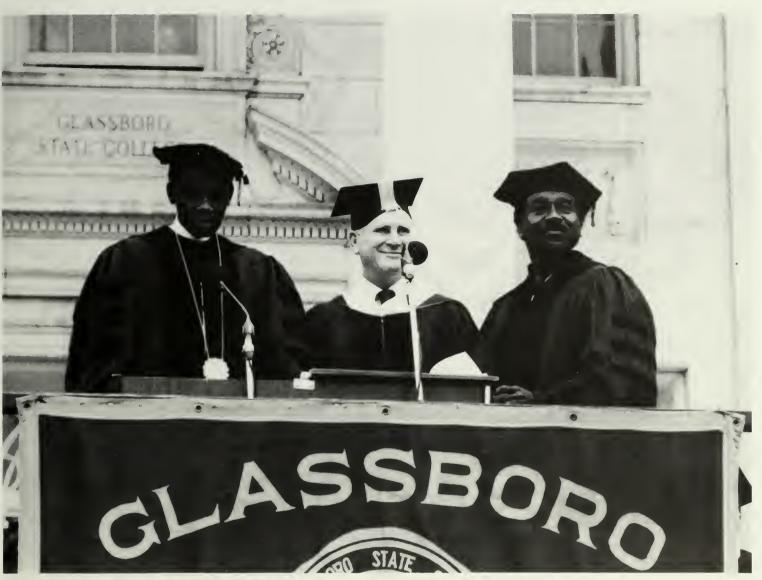

ween the cracks because no one knows about it."

GSC students are now aware of histiocytosis thanks to the organizations that participated in the fundraising day. Organizations such as the men's basketball team, PRSSA, and Greeks helped the Newman Center run the event.





Phi Sigma Sigma sorority hosted the first annual pledge break dance on Oct. 25. Phi Sigma Sigma created the dance to give the pledges a fun break from the hectic schedule of pledging. About half of the Greeks on campus sent their most recent pledge class to dance to music played by Sigma Pi's Todd Drew.

In the middle of the dance, Phi Sigma Sigma called each pledge class and the respective pledge master/educator/mom to the stage to introduce each pledge class to the college community.







## Hasta la vista, 'Boro!











# THAGES of Seniors



LISA ABED



LORIE ABED



DAWN ADATTO



JOHN AGOSTON



**VICTORIA ALBERTSON** 



STEPHANIE ALBRECHT



RAEANNE ALEXANDRE



**BARBARA ALLEY** 



ANDREA AMADIO



JUDY AMATO



VALERIE AMATO



KERI AMBOS



**ALANA ANDERSON** 



**BRIDGET ANDERSON** 



**CHRISTINE ANDERSON** 



LISA ANDERSON



MARTHA ANDERSON



**HEATHER ANDESON** 



**ROBERT ANGLEY** 



SEAN ANTHONY



**BRETT APPLEBERG** 



JAMIE ARNOLD



WILLIAM AROMANDO



ROBERT ARTHUR



JANINE ARUANNO



ANDREA ASPROMONTE



ERIC AVEDISSIAN



**AMYBETH AYERS** 



**ANTHONY AZZARANO** 



**ERIC BABROFF** 



SUSAN BADAGLIACCO



KATHLEEN BAIER



KATHLEEN BAKSA



LAURA BALL



ANNA BARAN



LYNNE BARBIERI



KARI BARLAS



**MELISSA BARNES** 



SANDRA BARNETT



**DAVID BARTOSKY**