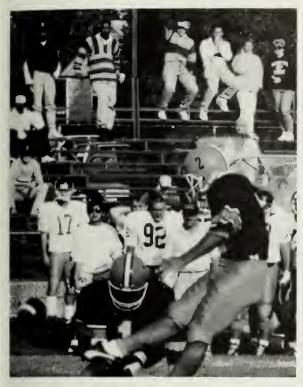

# **Football**

This year's football team will go down in the record books. The Profs finished with a 9-2 overall record and advanced to its first NCAA playoff game. The team tied for 1st place with Ithaca college in the 8th week of the season.

The Profs opened the season with 8 straight wins before a loss to William Paterson 28-14. The 8 victories set the school record for consecutive wins in a season. The final record of 9-2 established the record for most wins in a season.

The team won the New Jersey athletic Conference Championship with a 5·1 mark. It was the Profs 1st NJAC title since 1977. The last time GSC had a share of the championship was 1983.