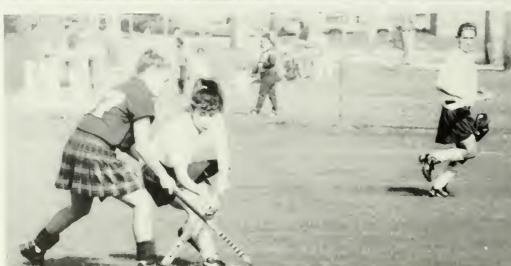

# Field Hockey

For the second straight season, the Profs finished with a winning record and earned a place in the Eastern College Athletic Conference (ECAC) Mid-Atlantic Field Hockey Tournament.

The Team ended the year with a 11-6 overall record and a 5-3 mark in the New Jersey Athletic Conference. Senior Laura Kelly led the team in scoring with 21 goals and 3 assists. She was named to the Mid-Atlantic region first team. Sophomore midfielder June Cioffi finished 2nd on the team with four goals and 14 assists. Senior Becky Carr earned All-Conference and Mid-Atlantic region 2nd team honors by scoring 5 goals and 12 assists. Senior midfielder Sandy Duda was named to the All-Conference and Mid-Atlantic region 1st team for scoring 6 goals and 8 assists.

All-Conference defender Sue Arthur, a sophomore, led the defense which only gave up 30 goals this season. Freshman goalie Connie Cumberland held opponents to 1.4 goals a game and senior Christy Waibel recorded 2.6 goals.