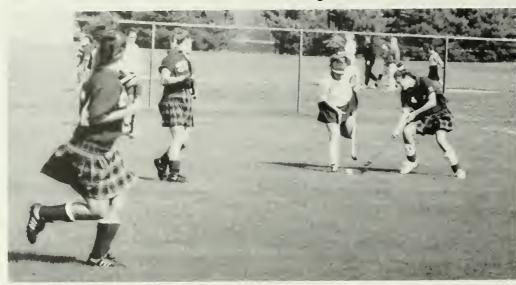

# Field Hockey

For the second straight season, the Profs finished with a winning record and earned a place in the Eastern College Athletic Conference (ECAC) Mid-Atlantic Field Hockey Tournament.

The Team ended the year with a 11-6 overall record and a 5-3 mark in the New Jersey Athletic Conference. Senior Laura Kelly led the team in scoring with 21 goals and 3 assists. She was named to the Mid-Atlantic region first team. Sophomore midfielder June Cioffi finished 2nd on the team with four goals and 14 assists. Senior Becky Carr earned All-Conference and Mid-Atlantic region 2nd team honors by scoring 5 goals and 12 assists. Senior midfielder Sandy Duda was named to the All-Conference and Mid-Atlantic region 1st team for scoring 6 goals and 8 assists.

All-Conference defender Sue Arthur, a sophomore, led the defense which only gave up 30 goals this season. Freshman goalie Connie Cumberland held opponents to 1.4 goals a game and senior Christy Waibel recorded 2.6 goals.