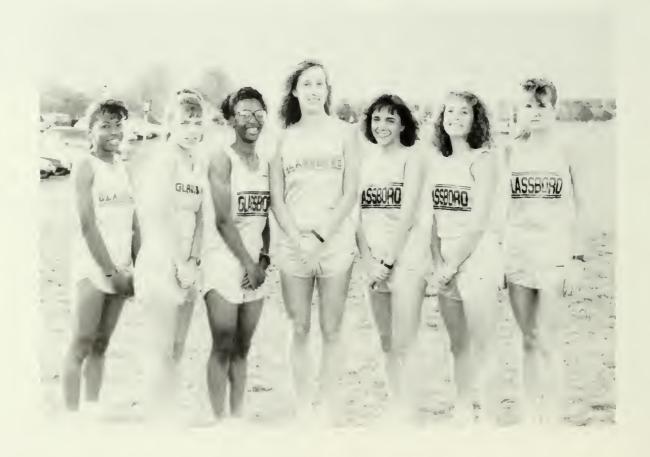

# Women's Cross-Country

Junior Missy McNally finished 82nd at the National Collegiate Athletic Association Division III Championships. She finished the 3.1 mile course in 19:16.

McNally qualified for the nationals by finishing 6th at the NCAA Mid-East regionals in 19:26. Senior Sharon Sittineri, juniors Kathy Kasuba and Kimara Mitchell and sophomore Alicia Beers also placed to help GSC finish 9th in team standing.

Glassboro captured 2nd place at the New Jersey Athletic Conference (NJAC) Championships. McNally finished 2nd with 19:49 and Sittineri took 5th with a 20:13 time. Kasuba, Mitchell and senior Annette Schwarz all earned spots in the top 20.