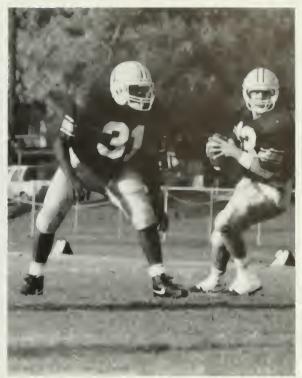

# **Football**

This year's football team will go down in the record books. The Profs finished with a 9-2 overall record and advanced to its first NCAA playoff game. The team tied for 1st place with Ithaca college in the 8th week of the season.

The Profs opened the season with 8 straight wins before a loss to William Paterson 28-14. The 8 victories set the school record for consecutive wins in a season. The final record of 9-2 established the record for most wins in a season.

The team won the New Jersey athletic Conference Championship with a 5·1 mark. It was the Profs 1st NJAC title since 1977. The last time GSC had a share of the championship was 1983.