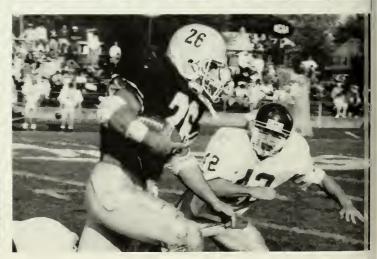

# **Football**

This year's football team will go down in the record books. The Profs finished with a 9-2 overall record and advanced to its first NCAA playoff game. The team tied for 1st place with Ithaca college in the 8th week of the season.

The Profs opened the season with 8 straight wins before a loss to William Paterson 28-14. The 8 victories set the school record for consecutive wins in a season. The final record of 9-2 established the record for most wins in a season.

The team won the New Jersey athletic Conference Championship with a 5·1 mark. It was the Profs 1st NJAC title since 1977. The last time GSC had a share of the championship was 1983.