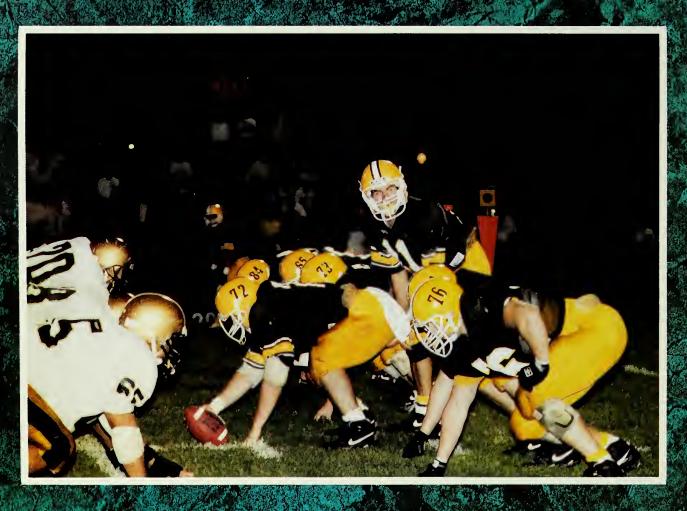

# **Football**

This year's football team will go down in the record books. The Profs finished with a 9-2 overall record and advanced to its first NCAA playoff game. The team tied for 1st place with Ithaca college in the 8th week of the season.

The Profs opened the season with 8 straight wins before a loss to William Paterson 28-14. The 8 victories set the school record for consecutive wins in a season. The final record of 9-2 established the record for most wins in a season.

The team won the New Jersey athletic Conference Championship with a 5·1 mark. It was the Profs 1st NJAC title since 1977. The last time GSC had a share of the championship was 1983.