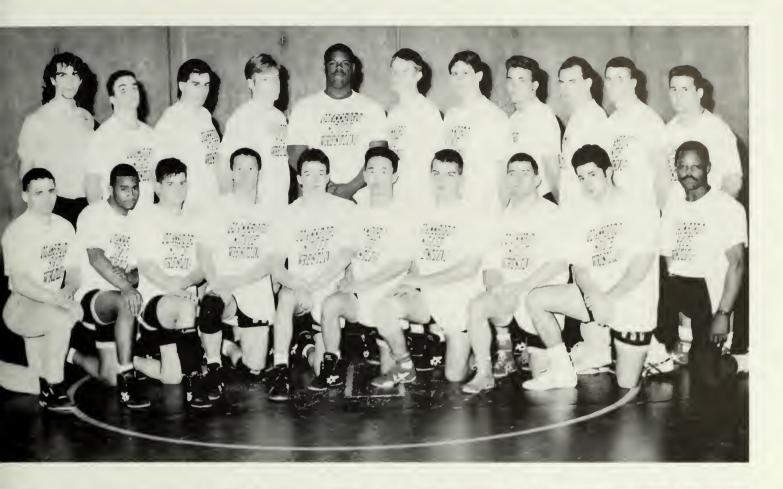

This year's football team will go down in the record books. The Profs finished with a 9-2 overall record and advanced to its first NCAA playoff game. The team tied for 1st place with Ithaca college in the 8th week of the season.

The Profs opened the season with 8 straight wins before a loss to William Paterson 28-14. The 8 victories set the school record for consecutive wins in a season. The final record of 9-2 established the record for most wins in a season.

The team won the New Jersey athletic Conference Championship with a 5·1 mark. It was the Profs 1st NJAC title since 1977. The last time GSC had a share of the championship was 1983.



# When in water,











#### do as fish do.









### Women's Basketball

















#### Men's Basketball







# Wrestling















#### An apology

The Image would like to apologize to all team members of the spring 19 2 sports team for the lack of photos in the 1992 yearbook. Due to publication deadlines and difficulties with our photographers and studio, we unfortunate you had to omit spring spor ;





# **An Enchanted Evening**

On Saturday, December 14, 1991, the Resident Student Association sponsored its annual Snowball Semi-formal. It was held from 8 p.m. to 12 a.m. in the Owl's Nest.

All who attended enjoyed a fun evening of dinner and dancing. The "Snowball" theme was enhanced by the wintery decorations of snowflakes and streamers.

Overall, it was a great success, helping to shake off the winter blues.

















FRED ADELSON



JAMES ALVINO



HERBERT APPELSON



DAVID APPLEBAUM



DIANNE ASH