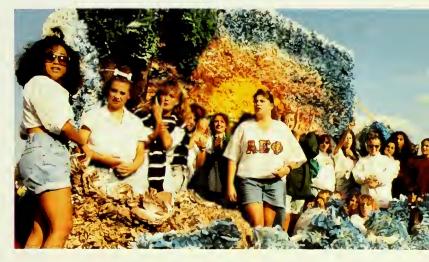

Fri. night began the building of the floats. The Class of '92 let students begin to create their musical fantasies at 8:30 p.m. and finish at dawn.

Then the parade came and each organization tried to prove that its float was the one with the best cast. Floats from the traditional, *Sound of Music*, to the obscure, *Little Shop of Horrors*, were represented in the parade.

After the parade, the undefeated Profs football team played Salisbury State, Md. The Profs won 34-7.

At halftime, the judges announced that Theta Chi and Tri-Sigma eased on down the road with first place and their theme of *The Wiz.* Phi Sigma Sigma and Sigma Pi carried away second place with *West Side Story.* Delta Zeta and Tau Kappa Epsilon flew away with *Peter Pan* and third place.