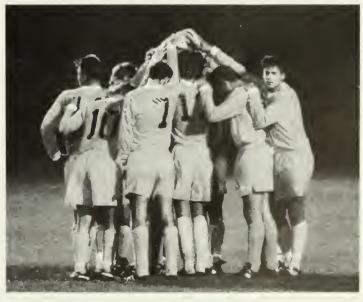

#### Soccer

For the second consecutive season, the soccer team tied the school record for victories with a 20-2 overall record. An 8-1 mark in the New Jersey Athletic Conference play brought GSC its 8th conference title.

The Profs roared through their first 14 games of the season without a loss. During the streak, there were two key NJAC victories. The only regular season setback came against Kean.

Glassboro opened the NCAA tournament as the defending national champion and number one seed in the Metro region. The opponent, Kean, battled GSC to a 1-1 tie through regulation, with Carl Lindmark scoring the Profs' goal. After four overtimes, the match went to penalty kicks. Kean won, 5-4.

Andy Logar led the team offensively with 15 goals and 5 assists. Logar was named to the NJAC All-Conference first team.

NJAC Goalkeeper of the Year Jeff McManus held a record of 19-2 with over 1,845 minutes. His save percentage was 88.9 and he earned goals against an average of .59 percent.