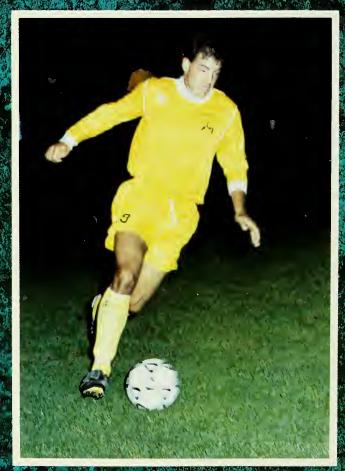

#### Soccer

For the second consecutive season, the soccer team tied the school record for victories with a 20-2 overall record. An 8-1 mark in the New Jersey Athletic Conference play brought GSC its 8th conference title.

The Profs roared through their first 14 games of the season without a loss. During the streak, there were two key NJAC victories. The only regular season setback came against Kean.

Glassboro opened the NCAA tournament as the defending national champion and number one seed in the Metro region. The opponent, Kean, battled GSC to a 1-1 tie through regulation, with Carl Lindmark scoring the Profs' goal. After four overtimes, the match went to penalty kicks. Kean won, 5-4.

Andy Logar led the team offensively with 15 goals and 5 assists. Logar was named to the NJAC All-Conference first team.

NJAC Goalkeeper of the Year Jeff McManus held a record of 19-2 with over 1,845 minutes. His save percentage was 88.9 and he earned goals against an average of .59 percent.