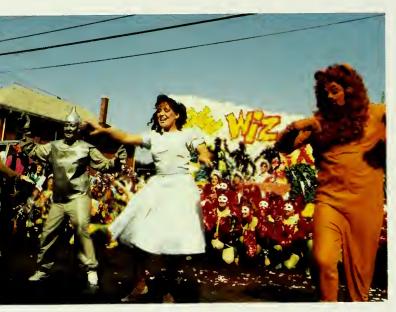

After the parade, the undefeated Profs football team played Salisbury State, Md. The Profs won 34-7.

At halftime, the judges announced that Theta Chi and Tri-Sigma eased on down the road with first place and their theme of *The Wiz.* Phi Sigma Sigma and Sigma Pi carried away second place with *West Side Story.* Delta Zeta and Tau Kappa Epsilon flew away with *Peter Pan* and third place.