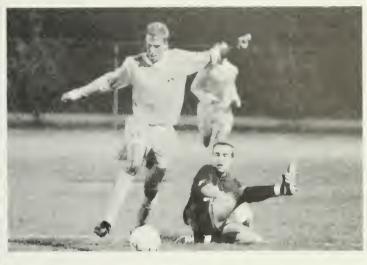

#### Soccer

For the second consecutive season, the soccer team tied the school record for victories with a 20-2 overall record. An 8-1 mark in the New Jersey Athletic Conference play brought GSC its 8th conference title.

The Profs roared through their first 14 games of the season without a loss. During the streak, there were two key NJAC victories. The only regular season setback came against Kean.

Glassboro opened the NCAA tournament as the defending national champion and number one seed in the Metro region. The opponent, Kean, battled GSC to a 1-1 tie through regulation, with Carl Lindmark scoring the Profs' goal. After four overtimes, the match went to penalty kicks. Kean won, 5-4.

Andy Logar led the team offensively with 15 goals and 5 assists. Logar was named to the NJAC All-Conference first team.

NJAC Goalkeeper of the Year Jeff McManus held a record of 19-2 with over 1,845 minutes. His save percentage was 88.9 and he earned goals against an average of .59 percent.