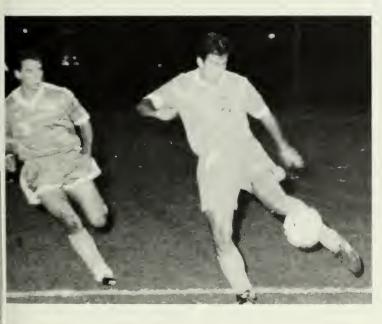

#### Soccer

For the second consecutive season, the soccer team tied the school record for victories with a 20-2 overall record. An 8-1 mark in the New Jersey Athletic Conference play brought GSC its 8th conference title.

The Profs roared through their first 14 games of the season without a loss. During the streak, there were two key NJAC victories. The only regular season setback came against Kean.

Glassboro opened the NCAA tournament as the defending national champion and number one seed in the Metro region. The opponent, Kean, battled GSC to a 1-1 tie through regulation, with Carl Lindmark scoring the Profs' goal. After four overtimes, the match went to penalty kicks. Kean won, 5-4.

Andy Logar led the team offensively with 15 goals and 5 assists. Logar was named to the NJAC All-Conference first team.

NJAC Goalkeeper of the Year Jeff McManus held a record of 19-2 with over 1,845 minutes. His save percentage was 88.9 and he earned goals against an average of .59 percent.