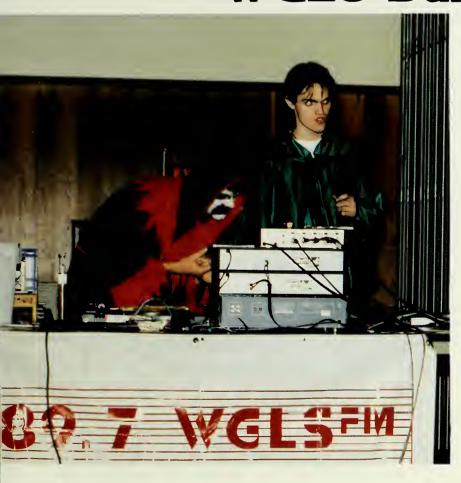

#### **WGLS Dance Bash**

GSC students sponsored a yard sale, carnival and auction on Sept. 29 to benefit the Histiocytosis Association of America (HAA).

"Histiocytosis is a mysterious and sometimes fatal disease that affects about 2000 children and adults each year in the United States," said Jeff Toughill, director of security at GSC and co-founder of the HAA.

Father Mike Mannion of the Newman Center conceived the idea of the carnival and yard sale to promote awareness of histiocytosis. He said, "The HAA is one of the charities that fall between the cracks because no one knows about it."

GSC students are now aware of histiocytosis thanks to the organizations that participated in the fundraising day. Organizations such as the men's basketball team, PRSSA, and Greeks helped the Newman Center run the event.