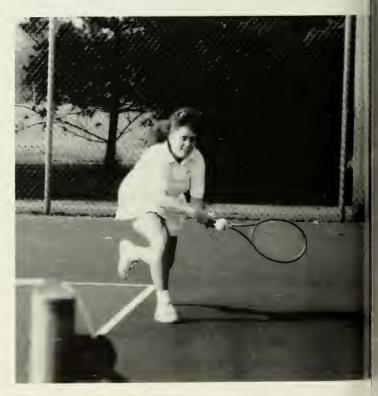

in 26:39.

At the New Jersey Athletic Conference Championships GSC finished 2nd. Schilling captured 1st place while Scott Martin, Senior Sean Bolden and junior Rob Lubeck all finished in the top 10.

Even though Glassboro State finished 3-6 last season, the Profs still recorded many highlights.

Sophomore Susan Johnson earned All-New Jersey Athletic Conference (NJAC) honors. With an 11 record in singles and 5-4 mark in doubles, Johnson finished 2nd in singles at the NJAIAW Championships and won the first doubles with freshman Amanda Bauman.

Bauman and senior captain Lorraine Carton both finished with 6-7 singles marks. Carton teamed with freshman Celese Wiliams to finish 5-1 in doubles and finished 6-2 overall in doubles. GSC finished 2-2 in conference matches.

#### Women's Tennis











#### Soccer



For the second consecutive season, the soccer team tied the school record for victories with a 20-2 overall record. An 8-1 mark in the New Jersey Athletic Conference play brought GSC its 8th conference title.

The Profs roared through their first 14 games of the season without a loss. During the streak, there were two key NJAC victories. The only regular season setback came against Kean.

Glassboro opened the NCAA tournament as the defending national champion and number one seed in the Metro region. The opponent, Kean, battled GSC to a 1-1 tie through regulation, with Carl Lindmark scoring the Profs' goal. After four overtimes, the match went to penalty kicks. Kean won, 5-4.

Andy Logar led the team offensively with 15 goals and 5 assists. Logar was named to the NJAC A