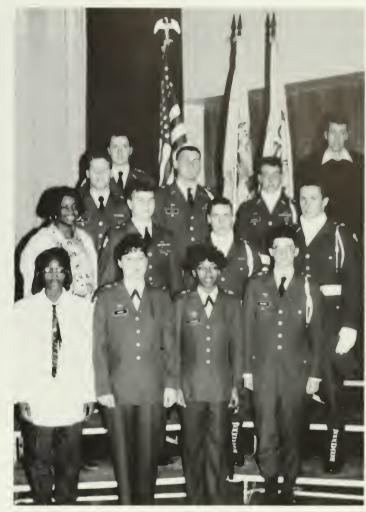

lso in the Advertising Club for two years. She contributed to Venue magazine and was a member of Women

in Communications.

Christine also was a member in Ad Dynamics. She did work on the Faber Castell account which created the ad for the brand new paint marker.

By working two jobs, Christine put herself through school. She maintained a 3.0 GPA, while doing all of this.

Christine sums up her experience at GSC by saying, "At GSC I've learned that who you are consists of what you do. So when I reflect on my years here and see my scholastic and social accomplishments, and all the close friends I've made along the way, I'm proud of the decisions I've made. I truly believe in the person I have become."

# IMAGES of Activity



**Student Activities Board** 

#### **Gospel Choir**



R.O.T.C.



### **Child Care Co-op**





NAACP



Newman Club





Jewish Student Organization

African Violet Club



Bureau of Student Publication







**Public Relations Student Society of America** 

#### **Advertising Dynamics**





## Astronomy Club

Voice for Choice





# Sociology Club

# Ad Club





Mullica Hall Resident Student Association

Chestnut Resident Student Association





Council for off-campus living

#### Evergreen RSA



#### Student Cultural Exchange Bd.





Inter Greek Council



Theta Chi



Alpha Chi Rho

Phi Beta Sigma





Sigma Beta Tau

Alpha Phi Delta





Sigma Gamma Rho

Theta Pi Omicron





Alpha Epsilon Phi

Delta Zeta





Alpha Kappa Alpha

Phi Sigma Sigma





Sigma Pi

Kappa Sigma



Tau Kappa Epsilon





Delta Sigma Theta



#### Alpha Delta Epsilon