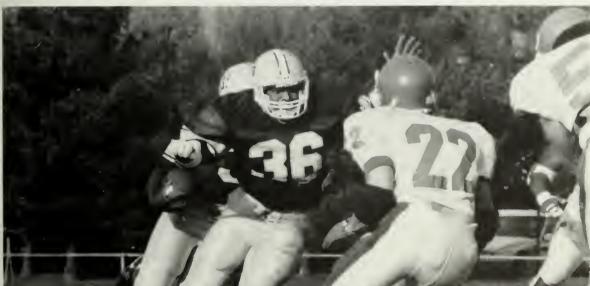

# **Football**

This year's football team will go down in the record books. The Profs finished with a 9-2 overall record and advanced to its first NCAA playoff game. The team tied for 1st place with Ithaca college in the 8th week of the season.

The Profs opened the season with 8 straight wins before a loss to William Paterson 28-14. The 8 victories set the school record for consecutive wins in a season. The final record of 9-2 established the record for most wins in a season.

The team won the New Jersey athletic Conference Championship with a 5·1 mark. It was the Profs 1st NJAC title since 1977. The last time GSC had a share of the championship was 1983.