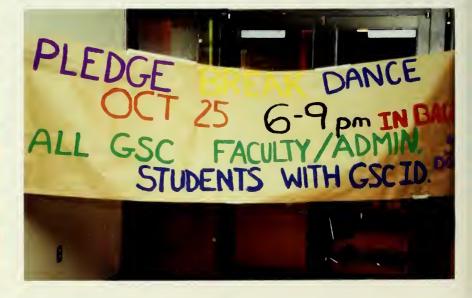

Phi Sigma Sigma sorority hosted the first annual pledge break dance on Oct. 25. Phi Sigma Sigma created the dance to give the pledges a fun break from the hectic schedule of pledging. About half of the Greeks on campus sent their most recent pledge class to dance to music played by Sigma Pi's Todd Drew.

In the middle of the dance, Phi Sigma Sigma called each pledge class and the respective pledge master/educator/mom to the stage to introduce each pledge class to the college community.