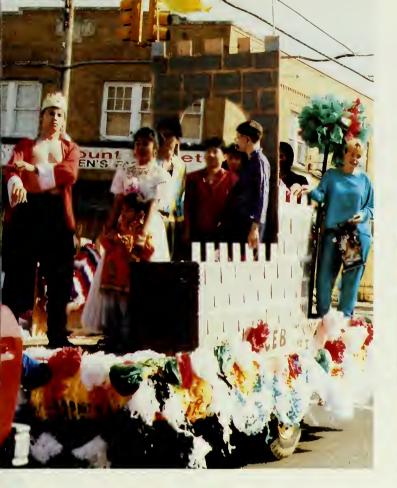

Fri. night began the building of the floats. The Class of '92 let students begin to create their musical fantasies at 8:30 p.m. and finish at dawn.

Then the parade came and each organization tried to prove that its float was the one with the best cast. Floats from the traditional, *Sound of Music*, to the obscure, *Little Shop of Horrors*, were represented in the parade.

After the parade, the undefeated Profs football team played Salisbury State, Md. The Profs won 34-7.

At halftime, the judges announced that Theta Chi and Tri-Sigma eased on down the road with first place and their theme of *The Wiz.* Phi Sigma Sigma and Sigma Pi carried away second place with *West Side Story.* Delta Zeta and Tau Kappa Epsilon flew away with *Peter Pan* and third place.