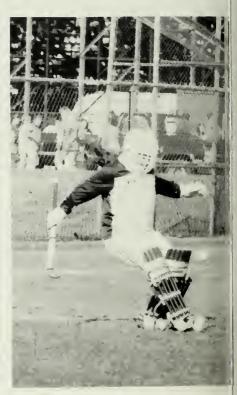

# Field Hockey

For the second straight season, the Profs finished with a winning record and earned a place in the Eastern College Athletic Conference (ECAC) Mid-Atlantic Field Hockey Tournament.

The Team ended the year with a 11-6 overall record and a 5-3 mark in the New Jersey Athletic Conference. Senior Laura Kelly led the team in scoring with 21 goals and 3 assists. She was named to the Mid-Atlantic region first team. Sophomore midfielder June Cioffi finished 2nd on the team with four goals and 14 assists. Senior Becky Carr earned All-Conference and Mid-Atlantic region 2nd team honors by scoring 5 goals and 12 assists. Senior midfielder Sandy Duda was named to the All-Conference and Mid-Atlantic region 1st team for scoring 6 goals and 8 assists.

All-Conference defender Sue Arthur, a sophomore, led the defense which only gave up 30 goals this season. Freshman goalie Connie Cumberland held opponents to 1.4 goals a game and senior Christy Waibel recorded 2.6 goals.