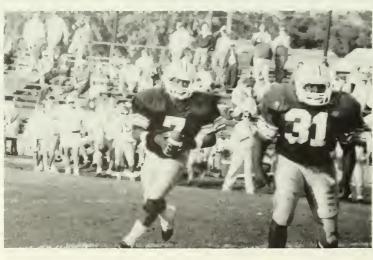

# **Football**

This year's football team will go down in the record books. The Profs finished with a 9-2 overall record and advanced to its first NCAA playoff game. The team tied for 1st place with Ithaca college in the 8th week of the season.

The Profs opened the season with 8 straight wins before a loss to William Paterson 28-14. The 8 victories set the school record for consecutive wins in a season. The final record of 9-2 established the record for most wins in a season.

The team won the New Jersey athletic Conference Championship with a 5·1 mark. It was the Profs 1st NJAC title since 1977. The last time GSC had a share of the championship was 1983.