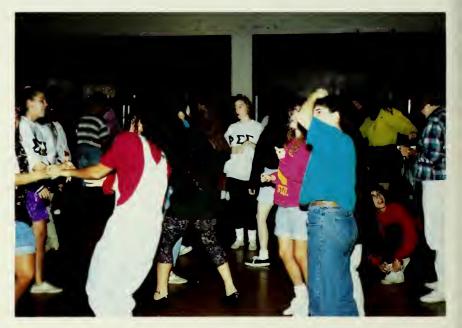

Phi Sigma Sigma sorority hosted the first annual pledge break dance on Oct. 25. Phi Sigma Sigma created the dance to give the pledges a fun break from the hectic schedule of pledging. About half of the Greeks on campus sent their most recent pledge class to dance to music played by Sigma Pi's Todd Drew.

In the middle of the dance, Phi Sigma Sigma called each pledge class and the respective pledge master/educator/mom to the stage to introduce each pledge class to the college community.