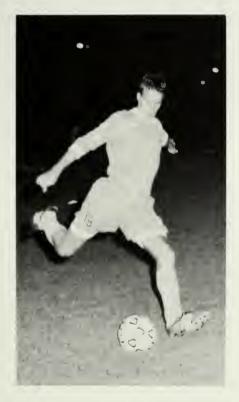

#### Soccer

For the second consecutive season, the soccer team tied the school record for victories with a 20-2 overall record. An 8-1 mark in the New Jersey Athletic Conference play brought GSC its 8th conference title.

Andy Logar led the team offensively with 15 goals and 5 assists. Logar was named to the NJAC All-Conference first team.

NJAC Goalkeeper of the Year Jeff McManus held a record of 19-2 with over 1,845 minutes. His save percentage was 88.9 and he earned goals against an average of .59 percent.