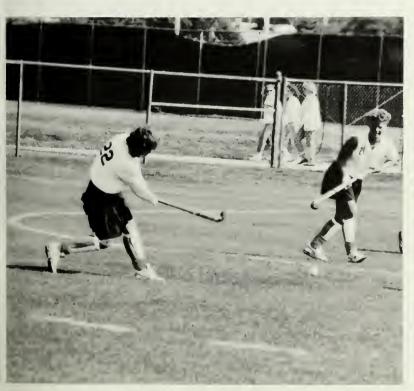

# Field Hockey

For the second straight season, the Profs finished with a winning record and earned a place in the Eastern College Athletic Conference (ECAC) Mid-Atlantic Field Hockey Tournament.

The Team ended the year with a 11-6 overall record and a 5-3 mark in the New Jersey Athletic Conference. Senior Laura Kelly led the team in scoring with 21 goals and 3 assists. She was named to the Mid-Atlantic region first team. Sophomore midfielder June Cioffi finished 2nd on the team with four goals and 14 assists. Senior Becky Carr earned All-Conference and Mid-Atlantic region 2nd team honors by scoring 5 goals and 12 assists. Senior midfielder Sandy Duda was named to the All-Conference and Mid-Atlantic region 1st team for scoring 6 goals and 8 assists.

All-Conference defender Sue Arthur, a sophomore, led the defense which only gave up 30 goals this season. Freshman goalie Connie Cumberland held opponents to 1.4 goals a game and senior Christy Waibel recorded 2.6 goals.