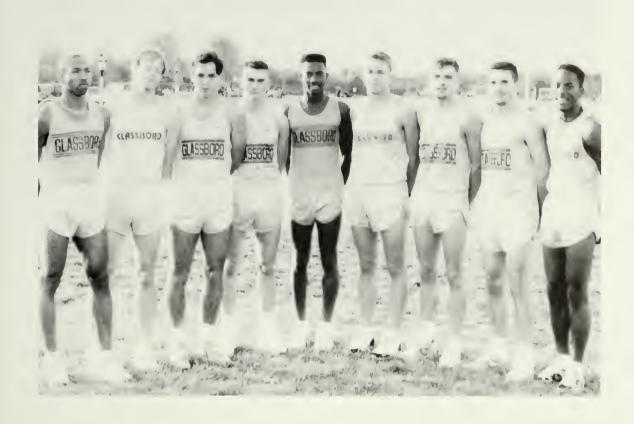

## Men's Cross-Country

The men's cross-country team finished 21st at the National Collegiate Athletic Association Division III Championships.

Five placed in the championships including junior Bob Scott, who finished the 5 mile course in 25:55. Juniors John Schilling, Curtis Enoch, sophomore Matt Martin and freshman Kirk Earney also placed.

The team finished 3rd at the NCAA Mid-East Regionals as Scott finished the 8,000 meter course in 26:34 to take 17th. Schilling took 19th place in 26:39.

At the New Jersey Athletic Conference Championships GSC finished 2nd. Schilling captured 1st place while Scott Martin, Senior Sean Bolden and junior Rob Lubeck all finished in the top 10.