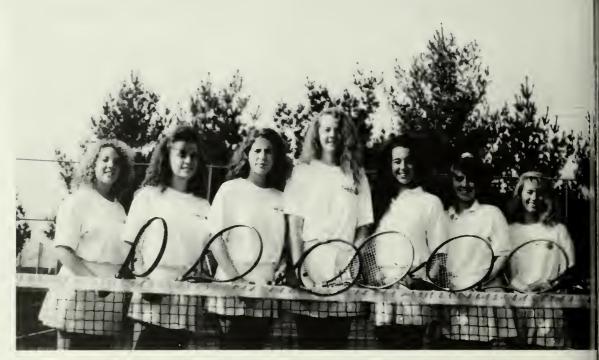

Even though Glassboro State finished 3-6 last season, the Profs still recorded many highlights.

Sophomore Susan Johnson earned All-New Jersey Athletic Conference (NJAC) honors. With an 11 record in singles and 5-4 mark in doubles, Johnson finished 2nd in singles at the NJAIAW Championships and won the first doubles with freshman Amanda Bauman.

Bauman and senior captain Lorraine Carton both finished with 6-7 singles marks. Carton teamed with freshman Celese Wiliams to finish 5-1 in doubles and finished 6-2 overall in doubles. GSC finished 2-2 in conference matches.

#### Women's Tennis