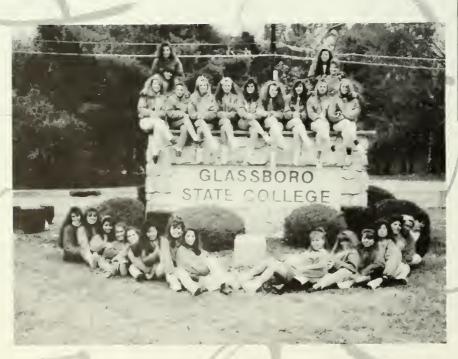

## Class of 1992 Presents

Homecoming hit the 'Boro earlier than expected this year, but all were ready to participate in the fun-filled weekend. The weekend got off to an early start when the Rat hosted an alumni return on Thurs. night.

Fri. night began the building of the floats. The Class of '92 let students begin to create their musical fantasies at 8:30 p.m. and finish at dawn.

Then the parade came and each organization tried to prove that its float was the one with the best cast. Floats from the traditional, *Sound of Music*, to the obscure, *Little Shop of Horrors*, were represented in the parade.

After the parade, the undefeated Profs football team played Salisbury State, Md. The Profs won 34-7.

At halftime, the judges announced that Theta Chi and Tri-Sigma eased on down the road with first place and their theme of *The Wiz.* Phi Sigma Sigma and Sigma Pi carried away second place with *West Side Story.* Delta Zeta and Tau Kappa Epsilon flew away with *Peter Pan* and third place.

Also at halftime, 1991 Homecoming King and Queen Robert Cresson and Janine Aruanno rode in a car around the track for all to admire.