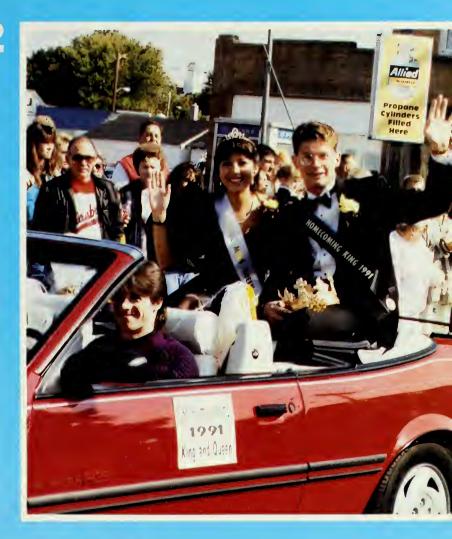

Also at halftime, 1991 Homecoming King and Queen Robert Cresson and Janine Aruanno rode in a car around the track for all to admire.