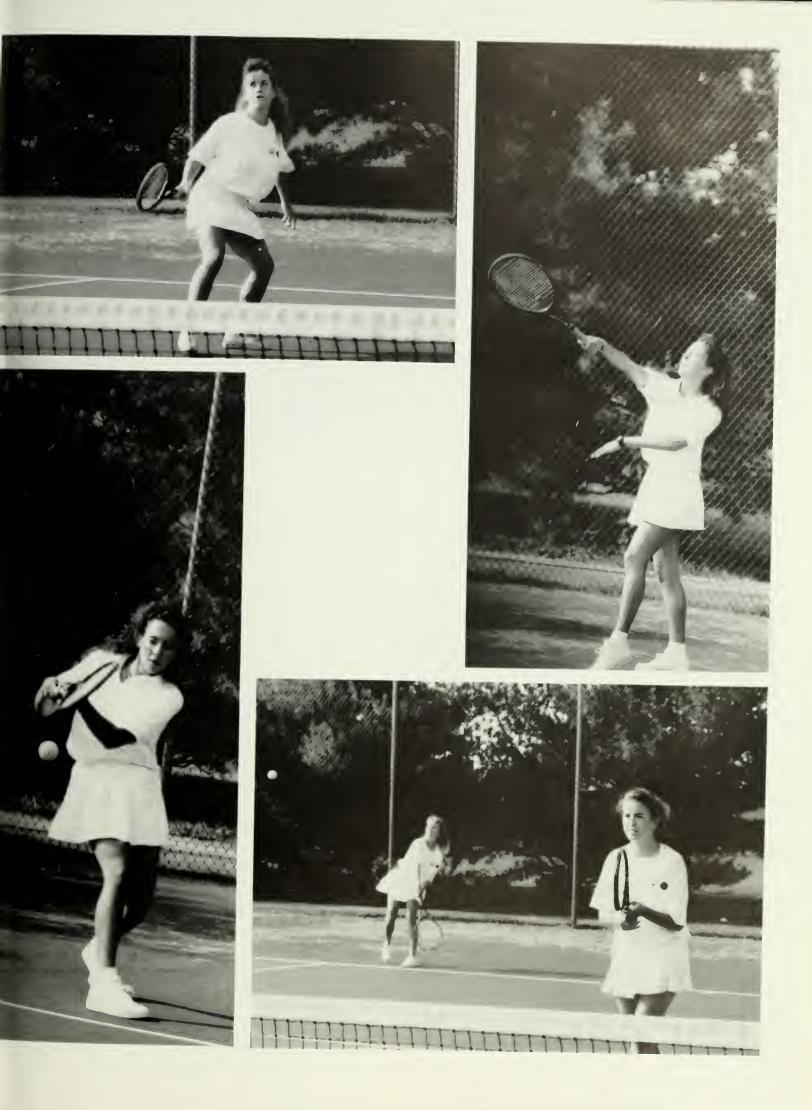

Even though Glassboro State finished 3-6 last season, the Profs still recorded many highlights.

Sophomore Susan Johnson earned All-New Jersey Athletic Conference (NJAC) honors. With an 11 record in singles and 5-4 mark in doubles, Johnson finished 2nd in singles at the NJAIAW Championships and won the first doubles with freshman Amanda Bauman.

Bauman and senior captain Lorraine Carton both finished with 6-7 singles marks. Carton teamed with freshman Celese Wiliams to finish 5-1 in doubles and finished 6-2 overall in doubles. GSC finished 2-2 in conference matches.

#### Women's Tennis