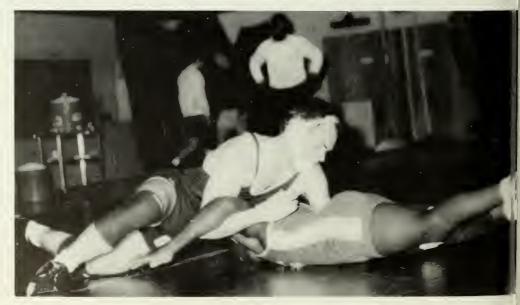

This year's football team will go down in the record books. The Profs finished with a 9-2 overall record and advanced to its first NCAA playoff game. The team tied for 1st place with Ithaca college in the 8th week of the season.

The Profs opened the season with 8 straight wins before a loss to William Paterson 28-14. The 8 victories set the school record for consecutive wins in a season. The final record of 9-2 established the record for most wins in a season.

The team won the New Jersey athletic Conference Championship with a 5·1 mark. It was the Profs 1st NJAC title since 1977. The last time GSC had a share of the championship was 1983.



# When in water,











#### do as fish do.









### Women's Basketball

















#### Men's Basketball







# Wrestling















#### An apology

The Image would like to apologize to all team members of the spring 19 2 sports team for the lack of photos in the 1992 yearbook. Due to publication deadlines and difficulties with our photographers and studio, we unfortunate you had to omit spring spor ;





# **An Enchanted Evening**

On Saturday, December 14, 1991, the Resident Student Association sponsored its annual Snowball Semi-formal. It was held from 8 p.m. to 12 a.m. in the Owl's Nest.

All who attended enjoyed a fun evening of dinner and dancing. The "Snowball" theme was enhanced by the wintery decorations of snowflakes and streamers.

Overall, it was a great success, helping to shake off the winter blues.

















FRED ADELSON



JAMES ALVINO



HERBERT APPELSON



DAVID APPLEBAUM



DIANNE A