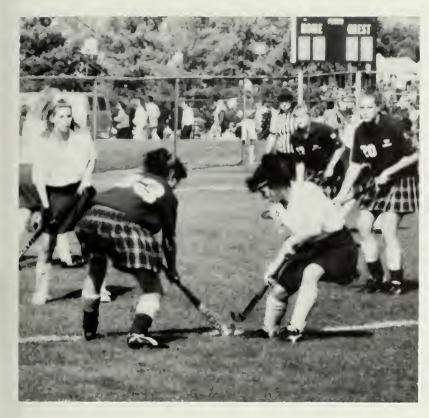

# Field Hockey

For the second straight season, the Profs finished with a winning record and earned a place in the Eastern College Athletic Conference (ECAC) Mid-Atlantic Field Hockey Tournament.

The Team ended the year with a 11-6 overall record and a 5-3 mark in the New Jersey Athletic Conference. Senior Laura Kelly led the team in scoring with 21 goals and 3 assists. She was named to the Mid-Atlantic region first team. Sophomore midfielder June Cioffi finished 2nd on the team with four goals and 14 assists. Senior Becky Carr earned All-Conference and Mid-Atlantic region 2nd team honors by scoring 5 goals and 12 assists. Senior midfielder Sandy Duda was named to the All-Conference and Mid-Atlantic region 1st team for scoring 6 goals and 8 assists.

All-Conference defender Sue Arthur, a sophomore, led the defense which only gave up 30 goals this season. Freshman goalie Connie Cumberland held opponents to 1.4 goals a game and senior Christy Waibel recorded 2.6 goals.