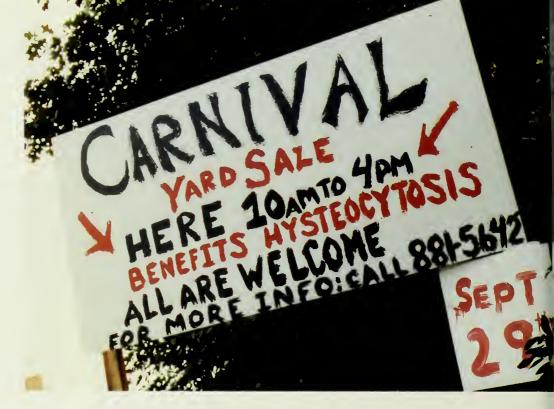

#### **WGLS Dance Bash**

GSC students sponsored a yard sale, carnival and auction on Sept. 29 to benefit the Histiocytosis Association of America (HAA).

"Histiocytosis is a mysterious and sometimes fatal disease that affects about 2000 children and adults each year in the United States," said Jeff Toughill, director of security at GSC and co-founder of the HAA.

Father Mike Mannion of the Newman Center conceived the idea of the carnival and yard sale to promote awareness of histiocytosis. He said, "The HAA is one of the charities that fall between the cracks because no one knows about it."

GSC students are now aware of histiocytosis thanks to the organizations that participated in the fundraising day. Organizations such as the men's basketball team, PRSSA, and Greeks helped the Newman Center run the event.