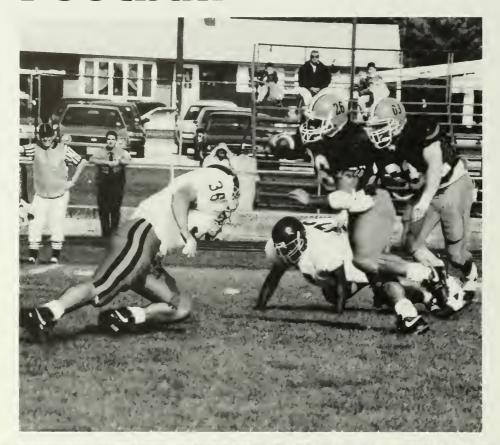

# **Football**

This year's football team will go down in the record books. The Profs finished with a 9-2 overall record and advanced to its first NCAA playoff game. The team tied for 1st place with Ithaca college in the 8th week of the season.

The Profs opened the season with 8 straight wins before a loss to William Paterson 28-14. The 8 victories set the school record for consecutive wins in a season. The final record of 9-2 established the record for most wins in a season.

The team won the New Jersey athletic Conference Championship with a 5·1 mark. It was the Profs 1st NJAC title since 1977. The last time GSC had a share of the championship was 1983.