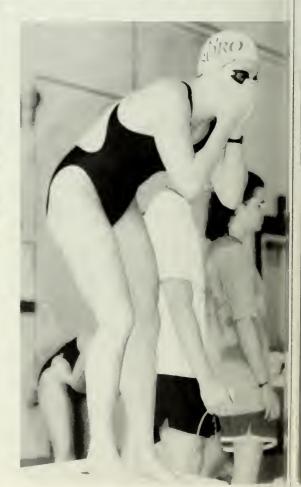

and held opponents to 1.4 goals a game and senior Christy Waibel recorded 2.6 goals.





# **Football**



















This year's football team will go down in the record books. The Profs finished with a 9-2 overall record and advanced to its first NCAA playoff game. The team tied for 1st place with Ithaca college in the 8th week of the season.

The Profs opened the season with 8 straight wins before a loss to William Paterson 28-14. The 8 victories set the school record for consecutive wins in a season. The final record of 9-2 established the record for most wins in a season.

The team won the New Jersey athletic Conference Championship with a 5·1 mark. It was the Profs 1st NJAC title since 1977. The last time GSC had a share of the championship was 1983.



# When in water,











#### do as fish do.









### Women's Basketball

















#### Men's Basketball







# Wrestling















#### An apology

The Image would like to apologize to all team members of the spring 19 2 sports team for the lack of photos in the 1992 yearbook. Due to publication deadlines and difficulties with our photographers and studio, we unfortunate you had to omit spring spor ;





# **An Enchanted Evening**

On Saturday, December 14, 1991, the Resident Student Association sponsored its annual Snowball Semi-formal. It was held from 8 p.m. to 12 a.m. in the Owl's Nest.

All who attended enjoyed a fun evening of dinner and dancing. The "Snowball" theme was enhanced by the wintery decorations of snowflakes and streamers.

Overall, it was a great success, helping to shake