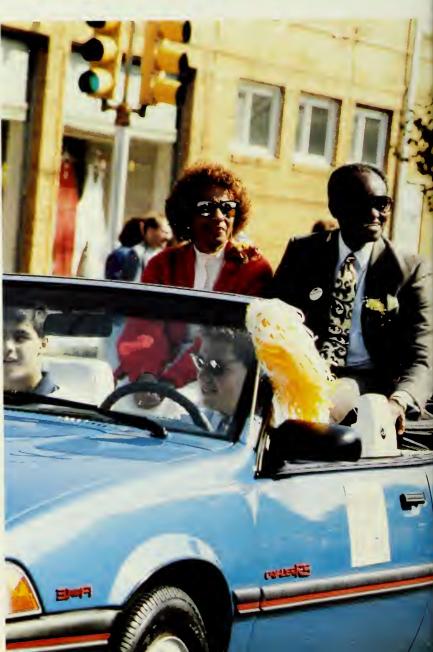

Also at halftime, 1991 Homecoming King and Queen Robert Cresson and Janine Aruanno rode in a car around the track for all to admire.