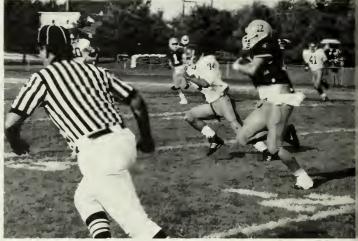

# **Football**

This year's football team will go down in the record books. The Profs finished with a 9-2 overall record and advanced to its first NCAA playoff game. The team tied for 1st place with Ithaca college in the 8th week of the season.

The Profs opened the season with 8 straight wins before a loss to William Paterson 28-14. The 8 victories set the school record for consecutive wins in a season. The final record of 9-2 established the record for most wins in a season.

The team won the New Jersey athletic Conference Championship with a 5·1 mark. It was the Profs 1st NJAC title since 1977. The last time GSC had a share of the championship was 1983.