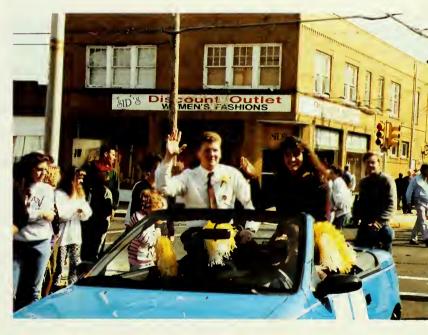

Also at halftime, 1991 Homecoming King and Queen Robert Cresson and Janine Aruanno rode in a car around the track for all to admire.

### Homecoming