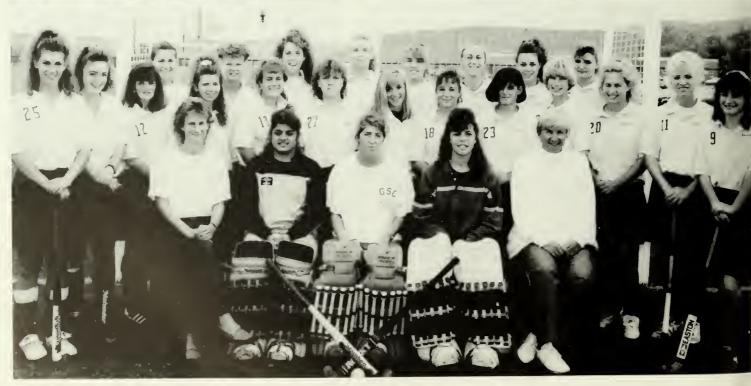

# Field Hockey

For the second straight season, the Profs finished with a winning record and earned a place in the Eastern College Athletic Conference (ECAC) Mid-Atlantic Field Hockey Tournament.

The Team ended the year with a 11-6 overall record and a 5-3 mark in the New Jersey Athletic Conference. Senior Laura Kelly led the team in scoring with 21 goals and 3 assists. She was named to the Mid-Atlantic region first team. Sophomore midfielder June Cioffi finished 2nd on the team with four goals and 14 assists. Senior Becky Carr earned All-Conference and Mid-Atlantic region 2nd team honors by scoring 5 goals and 12 assists. Senior midfielder Sandy Duda was named to the All-Conference and Mid-Atlantic region 1st team for scoring 6 goals and 8 assists.

All-Conference defender Sue Arthur, a sophomore, led the defense which only gave up 30 goals this season. Freshman goalie Connie Cumberland held opponents to 1.4 goals a game and senior Christy Waibel recorded 2.6 goals.