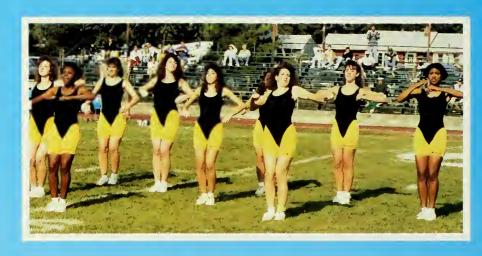

## Class of 1992 Presents

Homecoming hit the 'Boro earlier than expected this year, but all were ready to participate in the fun-filled weekend. The weekend got off to an early start when the Rat hosted an alumni return on Thurs. night.

### Homecoming