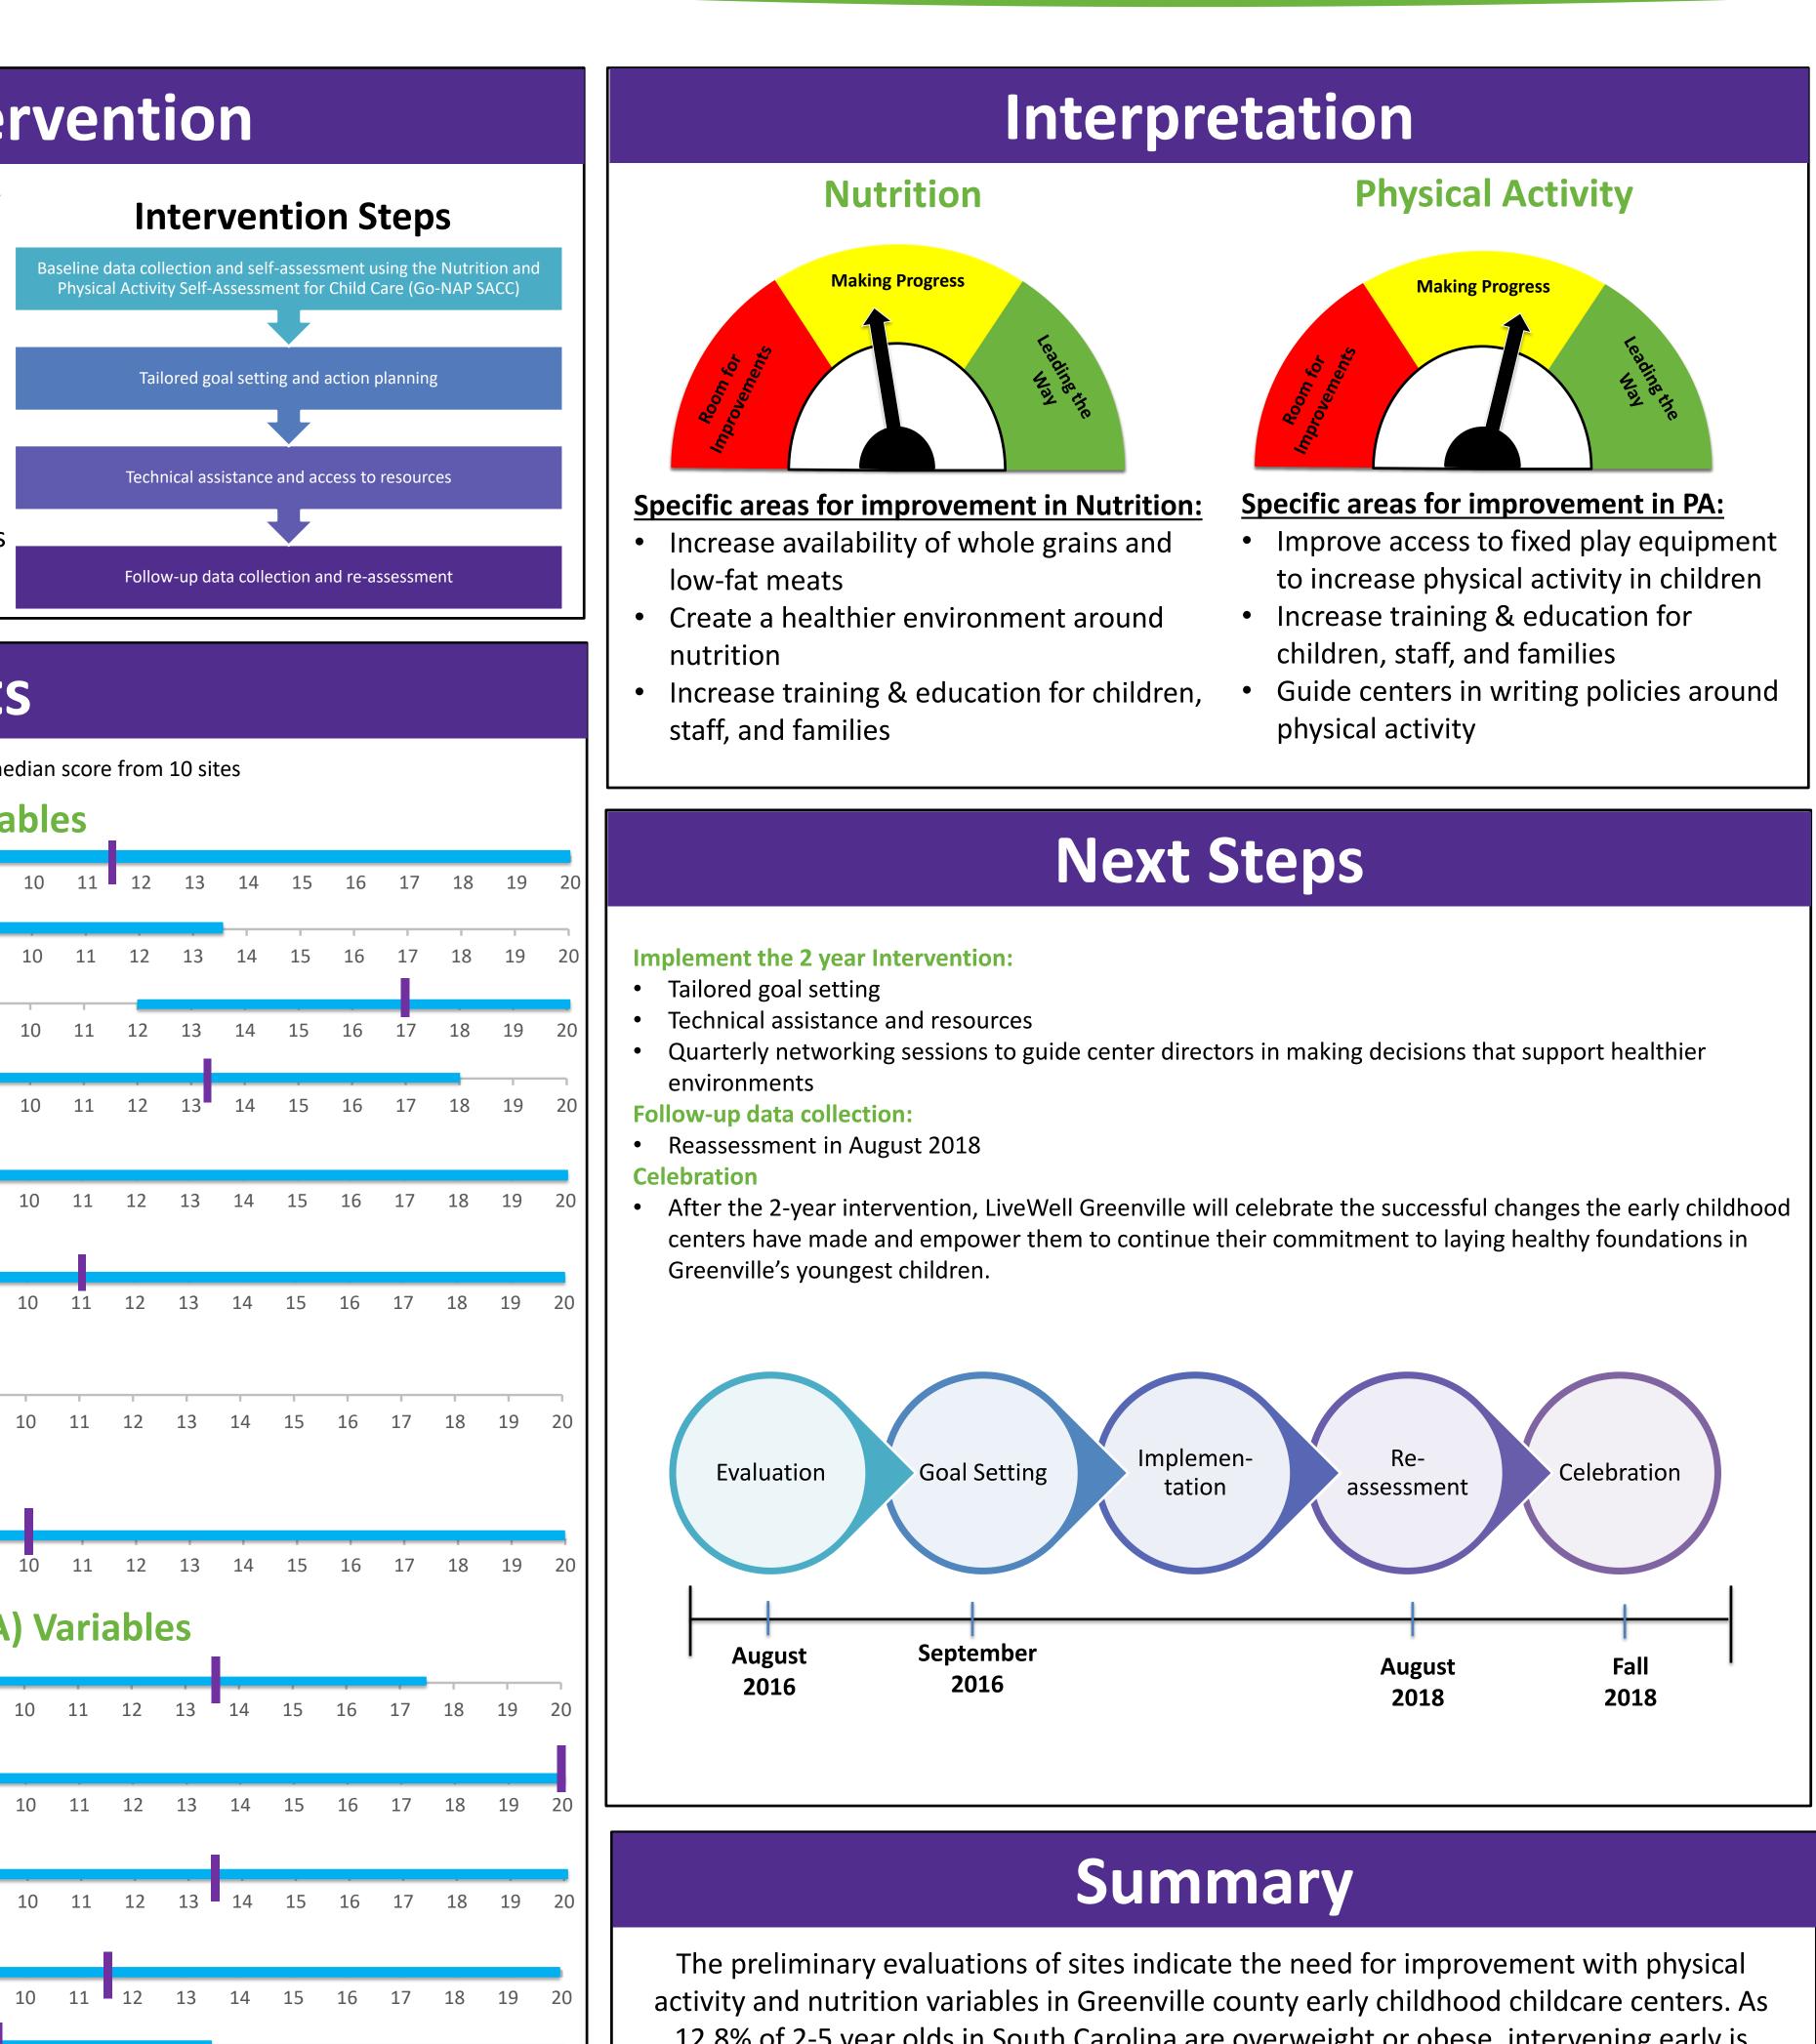

- **Observation (EPAO)** tool designed to assess childcare environments.
- EPAO consists of 75 items assessing childcare nutrition and PA environments, policies, and practices measured over a full-day.
- EPAO results in 18 food environment and activity environment scores.
- At each site, one 3-5 year old classroom was randomly selected for observation.
- Baseline data have been collected in 10 sites.
- Follow-up data will be collected in August of 2018. • Due to non-normally distributed data, the median is presented in results.

## **Methods: Intervention**

Results

- Since April 2015, stakeholders have convened monthly to develop the Early Childhood intervention. A Community Advisory Committee (CAC) was formed which includes key stakeholders in early childhood at
- the local and state levels. The CAC was involved in identifying and framing the
- research topic and the design of all study methods. The resultant 2-year intervention will assist early
- childhood center directors and caregivers in informed, tailored goal setting and revision or creation of policies for improving healthy eating and PA environments.

from

12.8% of 2-5 year olds in South Carolina are overweight or obese, intervening early is necessary. Making the healthy choice the easy choice in the first five years of life is an important step in improving the health of Greenville county.