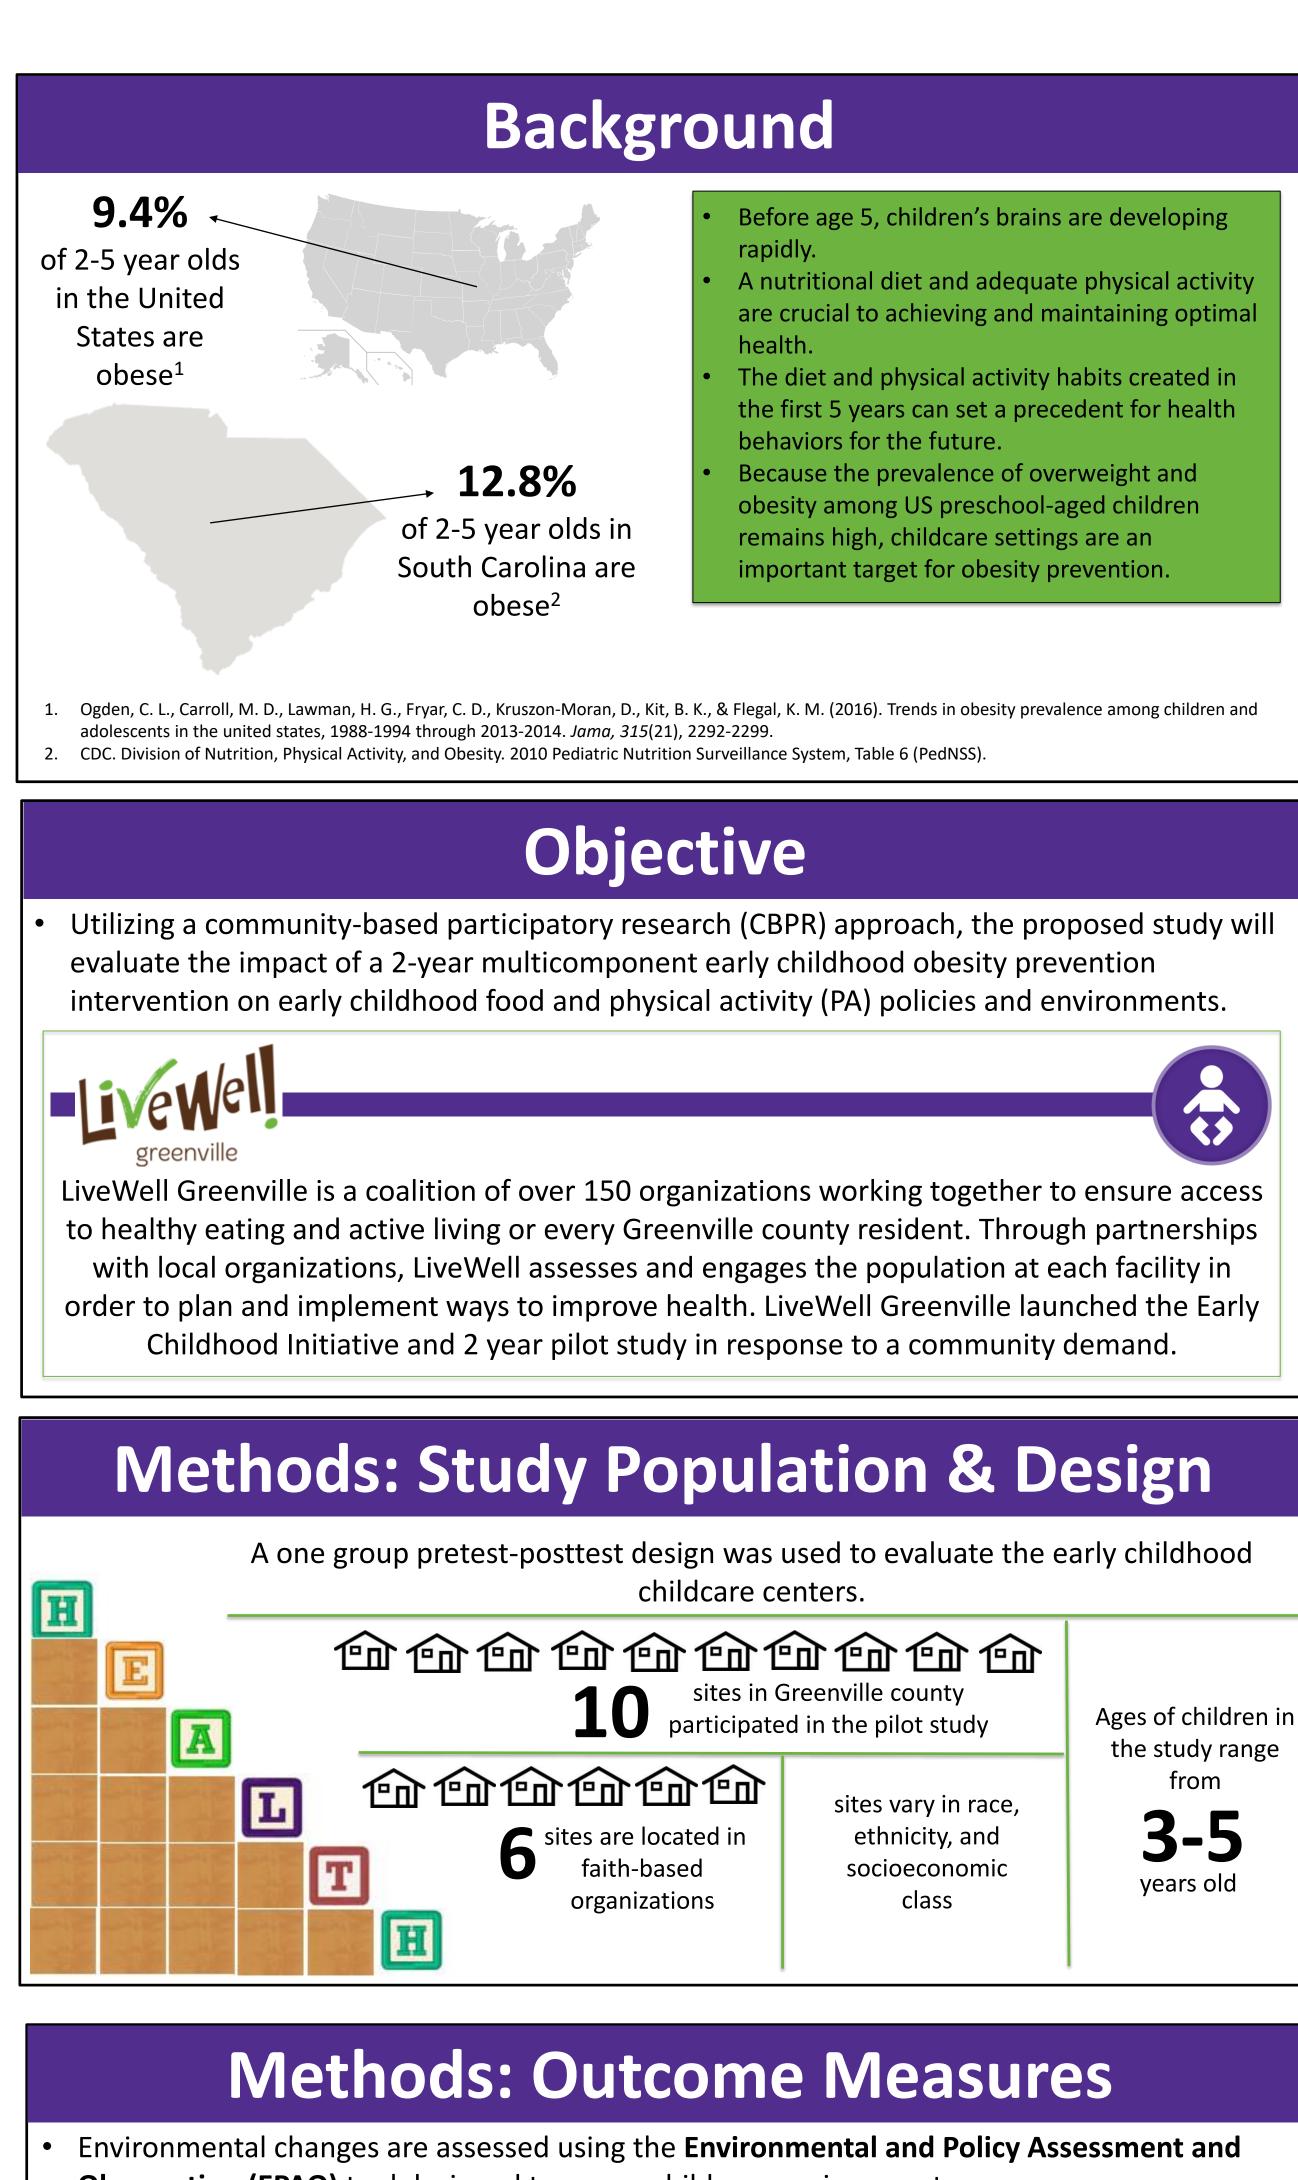

from

12.8% of 2-5 year olds in South Carolina are overweight or obese, intervening early is necessary. Making the healthy choice the easy choice in the first five years of life is an important step in improving the health of Greenville county.