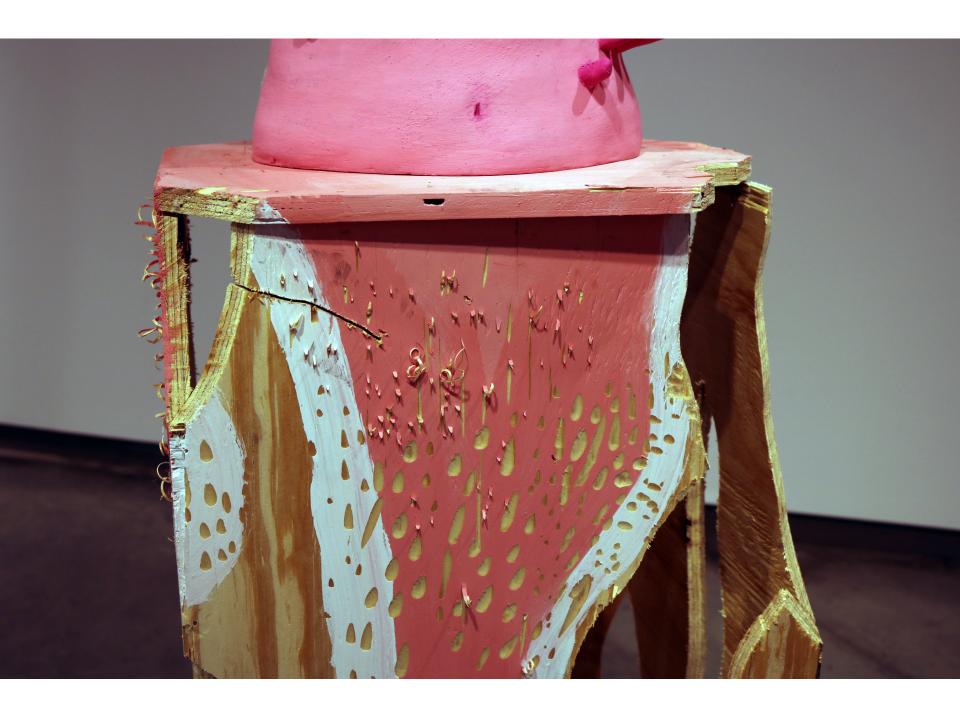

Mankato, Minnesota

March 2018

Master of Arts Thesis Exhibition: Hanna Newman

"MISFITS"

20 March 2018

This thesis has been examined and approved by the following thesis committee:

Chair of Committee, Todd Shanafelt