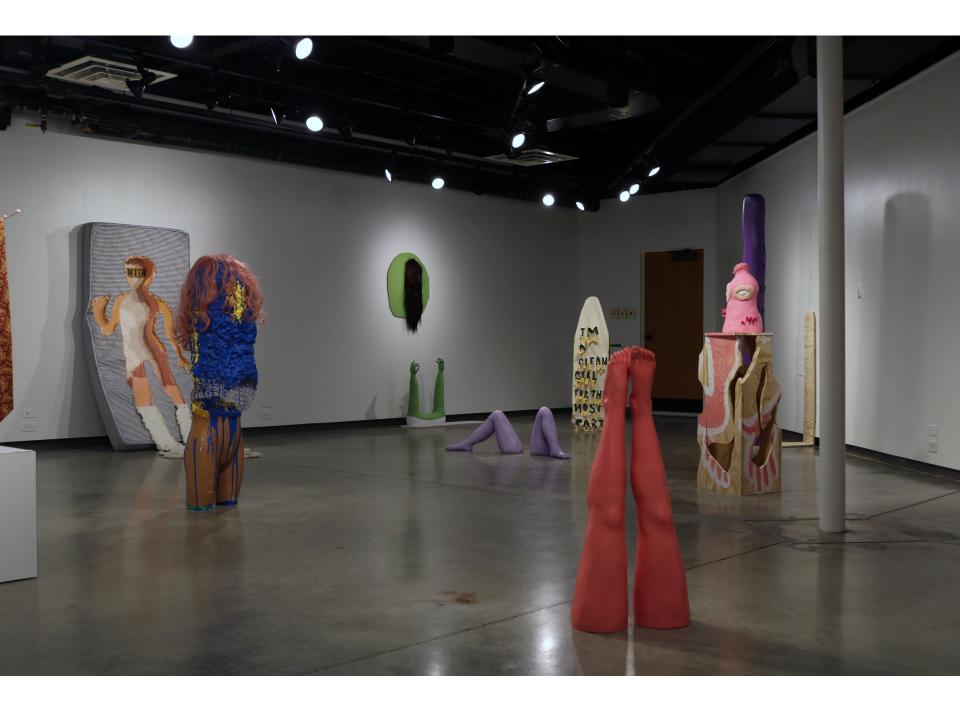

arly and Creative Works for Minnesota State University, Mankato. It has been accepted for inclusion in All Theses, Dissertations, and Other Capstone Projects by an authorized administrator of Cornerstone: A Collection of Scholarly and Creative Works for Minnesota State University, Mankato.

## "MISFITS"

## Ву

## Hanna Newman

A Thesis Submitted in Partial Fulfillment of the

Requirements for the Degree of

Master of Arts

In

Studio Art

Ceramics

Minnesota State University, Mankato

Mankato, Minnesota

March 2018

Master of Arts Thesis Exhibition: Hanna Newman

"MISFITS"

20 March 2018

This thesis has been examined and approved by the following thesis committee:

Chair of Committee, Todd Shanafelt

Committee Member, Amy Toscani

Committee Member, Moses Langley