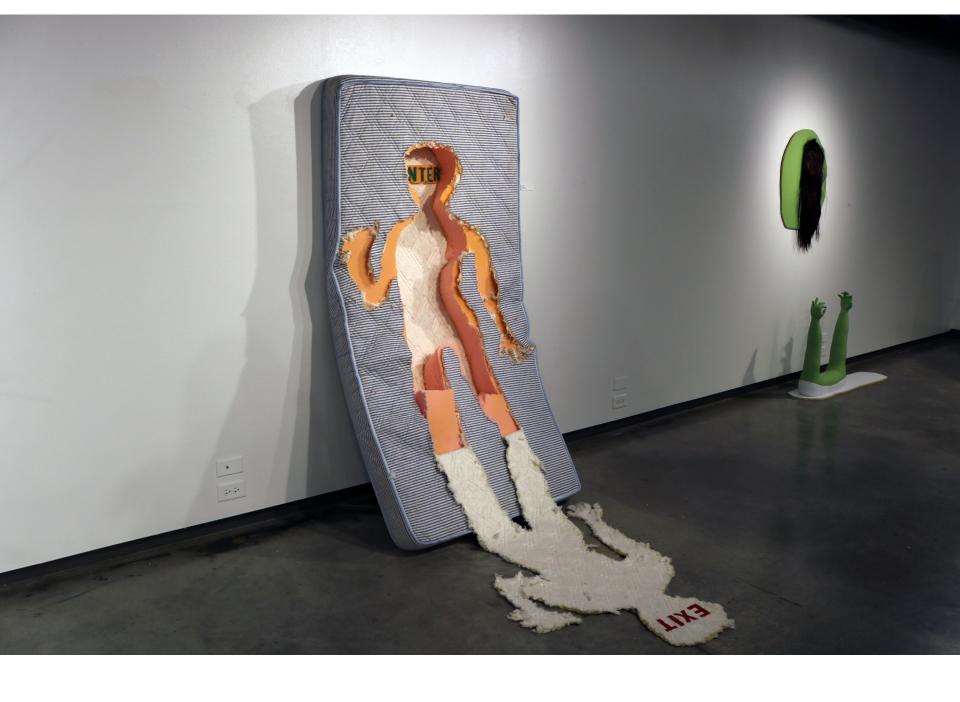

Mankato, Minnesota

March 2018

Master of Arts Thesis Exhibition: Hanna Newman

"MISFITS"

20 March 2018

This thesis has been examined and approved by the following thesis committee:

Chair of Committee, Todd Shanafelt