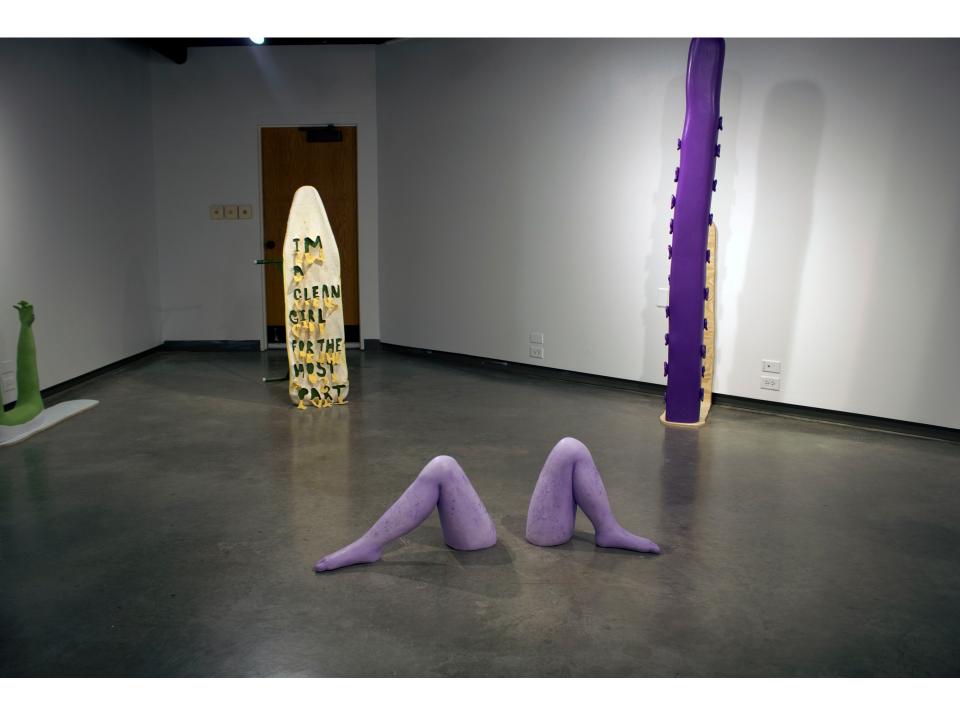

Mankato, Minnesota

March 2018

Master of Arts Thesis Exhibition: Hanna Newman

"MISFITS"

20 March 2018

This thesis has been examined and approved by the following thesis committee:

Chair of Committee, Todd Shanafelt