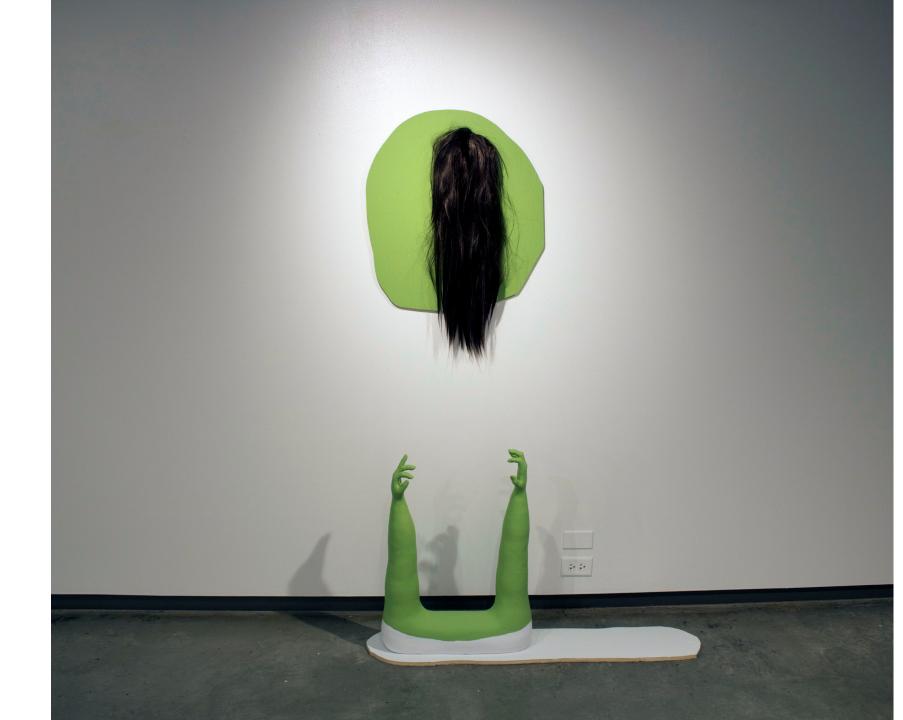

of Scholarly and Creative Works for Minnesota State University, Mankato. It has been accepted for inclusion in All Theses, Dissertations, and Other Capstone Projects by an authorized administrator of Cornerstone: A Collection of Scholarly and Creative Works for Minnesota State University, Mankato.

## "MISFITS"

## Ву

## Hanna Newman

A Thesis Submitted in Partial Fulfillment of the

Requirements for the Degree of

Master of Arts

In

Studio Art

Ceramics

Minnesota State University, Mankato

Mankato, Minnesota

March 2018

Master of Arts Thesis Exhibition: Hanna Newman

"MISFITS"

20 March 2018

This thesis has been examined and approved by the following thesis committee:

Chair of Committee, Todd Shanafelt

Committee Member, Amy Toscani

Committee Member, Moses Langley