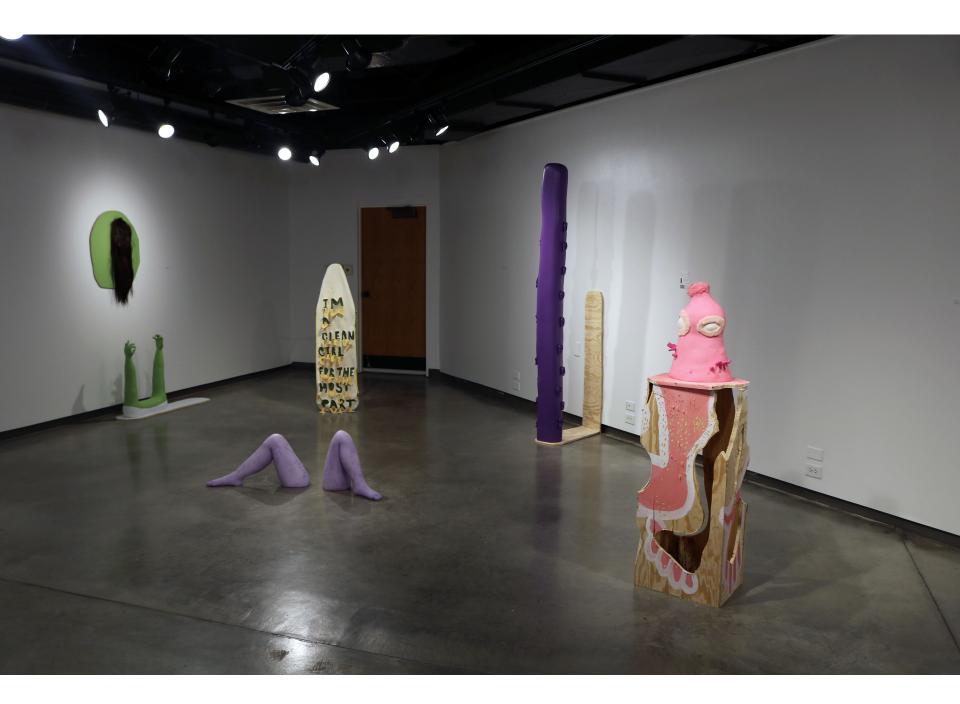

Mankato, Minnesota

March 2018

Master of Arts Thesis Exhibition: Hanna Newman

"MISFITS"

20 March 2018

This thesis has been examined and approved by the following thesis committee:

Chair of Committee, Todd Shanafelt