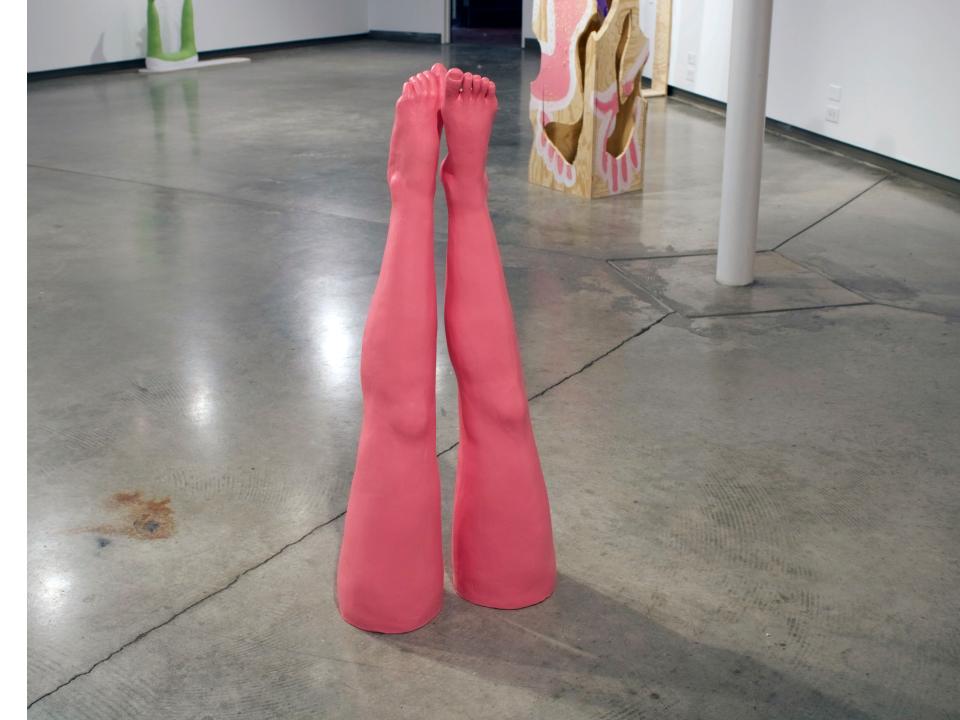

olarly and Creative Works for Minnesota State University, Mankato. It has been accepted for inclusion in All Theses, Dissertations, and Other Capstone Projects by an authorized administrator of Cornerstone: A Collection of Scholarly and Creative Works for Minnesota State University, Mankato.

## "MISFITS"

## Ву

## Hanna Newman

A Thesis Submitted in Partial Fulfillment of the

Requirements for the Degree of

Master of Arts

In

Studio Art

Ceramics

Minnesota State University, Mankato

Mankato, Minnesota

March 2018

Master of Arts Thesis Exhibition: Hanna Newman

"MISFITS"

20 March 2018

This thesis has been examined and approved by the following thesis committee:

Chair of Committee, Todd Shanafelt

Committee Member, Amy Toscani

Committee Member, Moses Langley