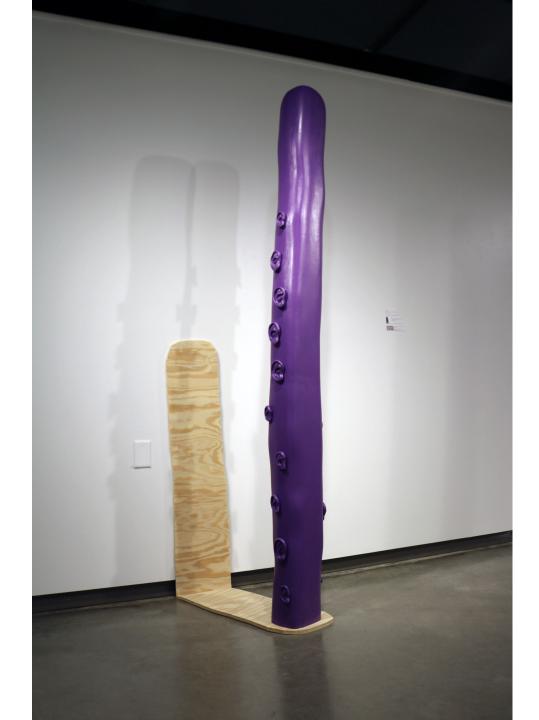

Mankato, Minnesota

March 2018

Master of Arts Thesis Exhibition: Hanna Newman

"MISFITS"

20 March 2018

This thesis has been examined and approved by the following thesis committee:

Chair of Committee, Todd Shanafelt