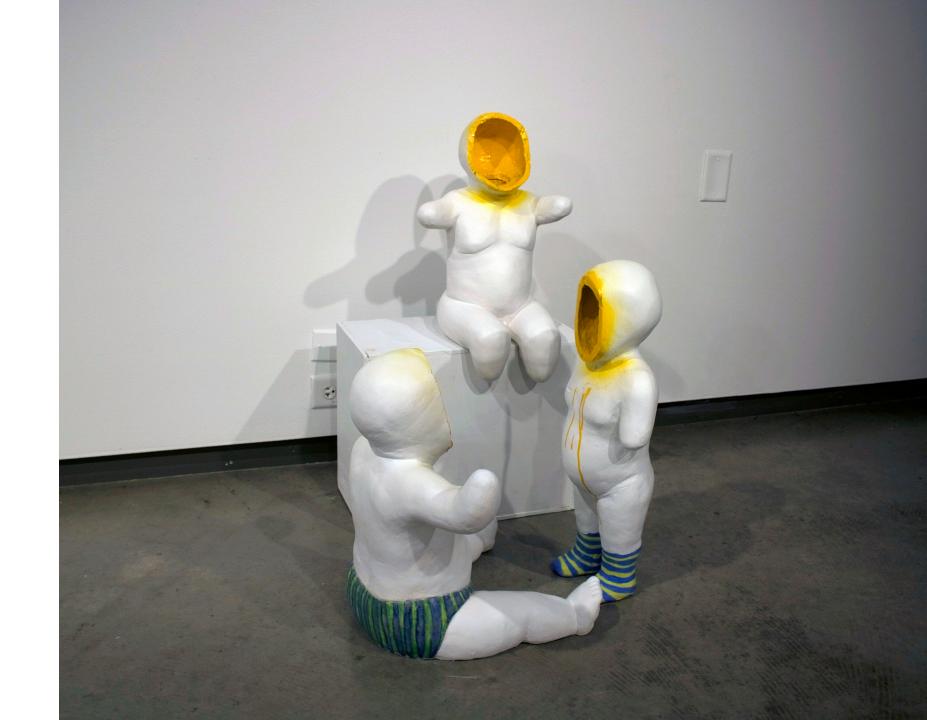

cholarly and Creative Works for Minnesota State University, Mankato. It has been accepted for inclusion in All Theses, Dissertations, and Other Capstone Projects by an authorized administrator of Cornerstone: A Collection of Scholarly and Creative Works for Minnesota State University, Mankato.

## "MISFITS"

## Ву

## Hanna Newman

A Thesis Submitted in Partial Fulfillment of the

Requirements for the Degree of

Master of Arts

In

Studio Art

Ceramics

Minnesota State University, Mankato

Mankato, Minnesota

March 2018

Master of Arts Thesis Exhibition: Hanna Newman

"MISFITS"

20 March 2018

This thesis has been examined and approved by the following thesis committee:

Chair of Committee, Todd Shanafelt

Committee Member, Amy Toscani

Committee Member, Moses Langley