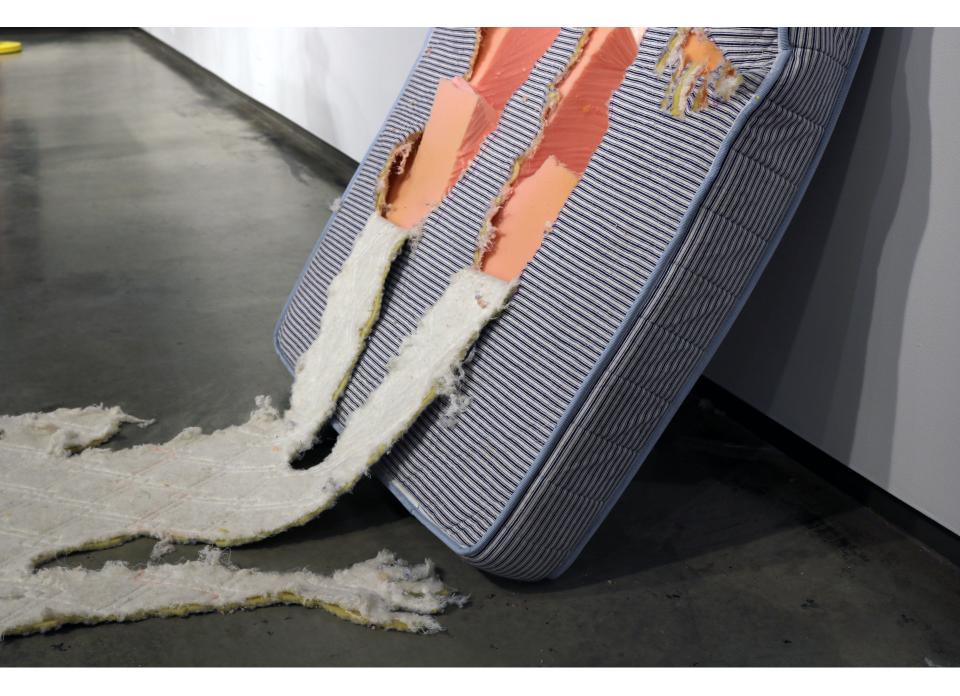

Mankato, Minnesota

March 2018

Master of Arts Thesis Exhibition: Hanna Newman

"MISFITS"

20 March 2018

This thesis has been examined and approved by the following thesis committee:

Chair of Committee, Todd Shanafelt