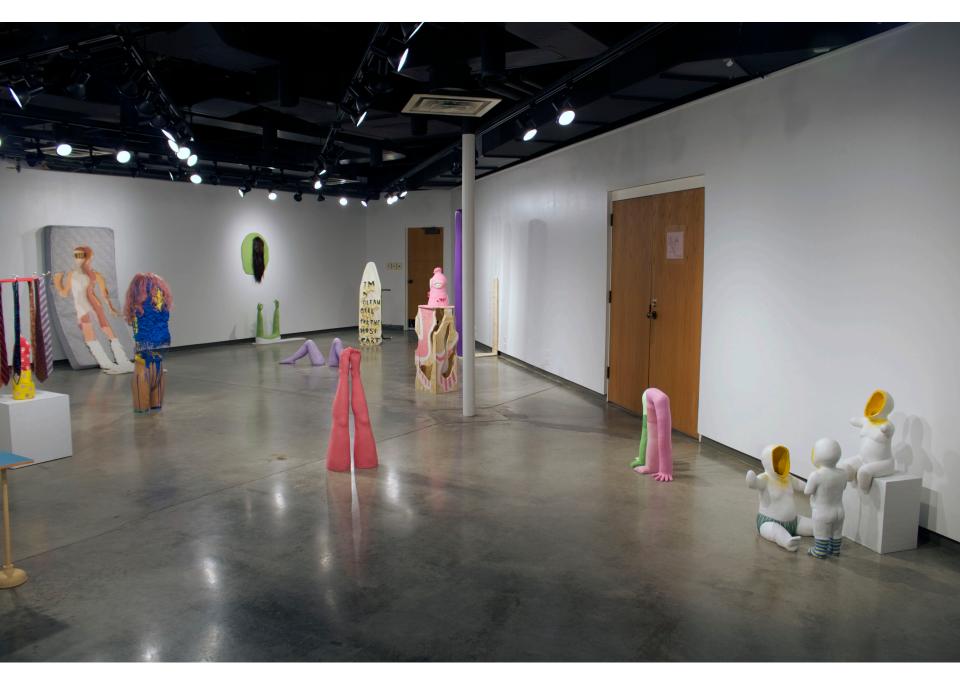

Mankato, Minnesota

March 2018

Master of Arts Thesis Exhibition: Hanna Newman

"MISFITS"

20 March 2018

This thesis has been examined and approved by the following thesis committee:

Chair of Committee, Todd Shanafelt