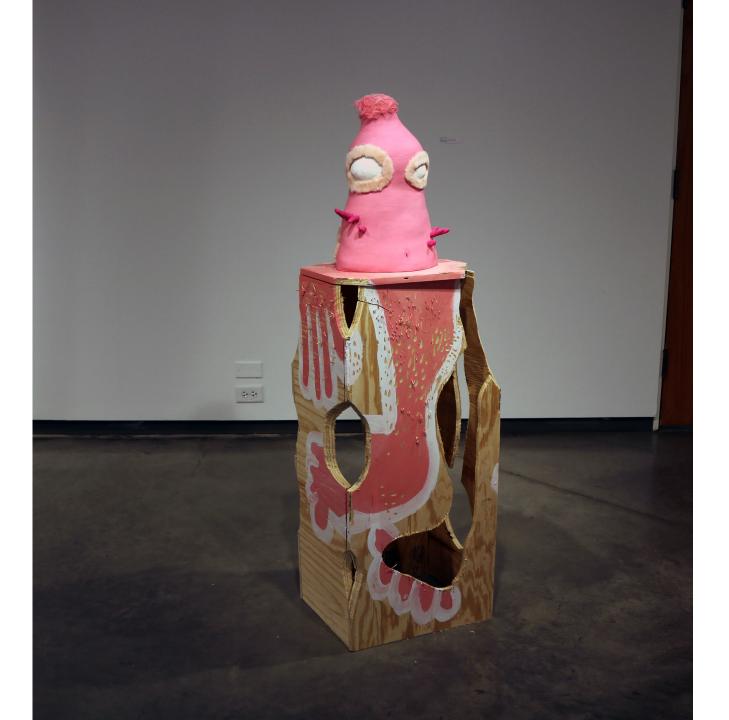

Mankato, Minnesota

March 2018

Master of Arts Thesis Exhibition: Hanna Newman

"MISFITS"

20 March 2018

This thesis has been examined and approved by the following thesis committee:

Chair of Committee, Todd Shanafelt