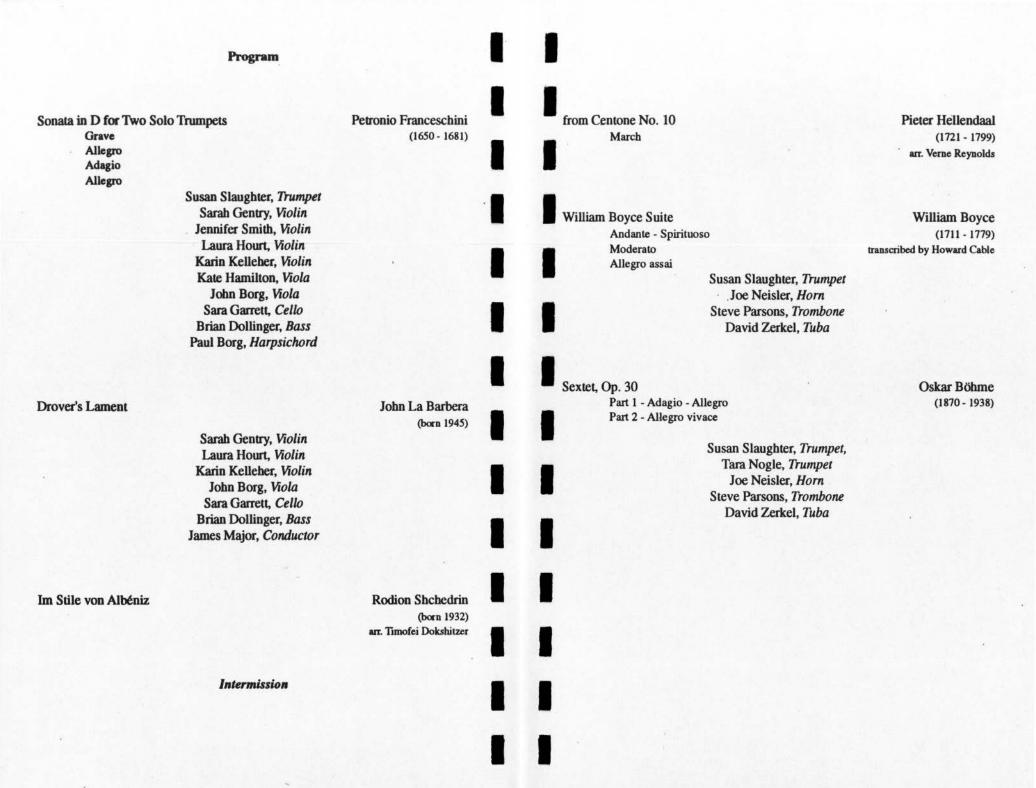

## Amy Gilreath, Trumpet with Guest Artist Susan Slaughter, Trumpet Paul Borg, Piano and Harpsichord

Kemp Recital Hall Tuesday Evening March 16, 1999 8:00 p.m.

The one-hundred seventh program of the 1998-99 season.