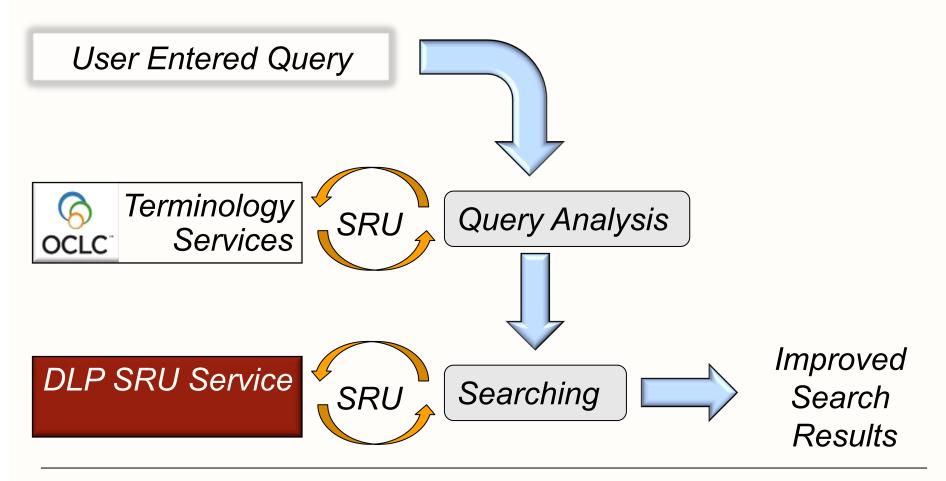

## **Proof Of Concept Experiment**

#### o Goals

- HTTP access to controlled vocabularies
- XML response
- Ability to lookup terms and then query relationships
- Use of standards
- Eventually be able to host or mirror locally
- o Outcomes
  - OCLC Research's Terminology Services (http://www.oclc.org/ research/activities/termservices/)
  - Prototype discovery application (http://webapp1.dlib.indiana.edu/ imagesearch/)

#### **Design/Algorithm**

Libraries/University Information Technology Services

#### **Accessing Vocabularies**

o SRU access point

- Search
- Disambiguate (manual, if necessary)
- Access term information or broader, narrower or related terms

http://fedora.dlib.indiana.edu:8080/SRW/search/tgm1