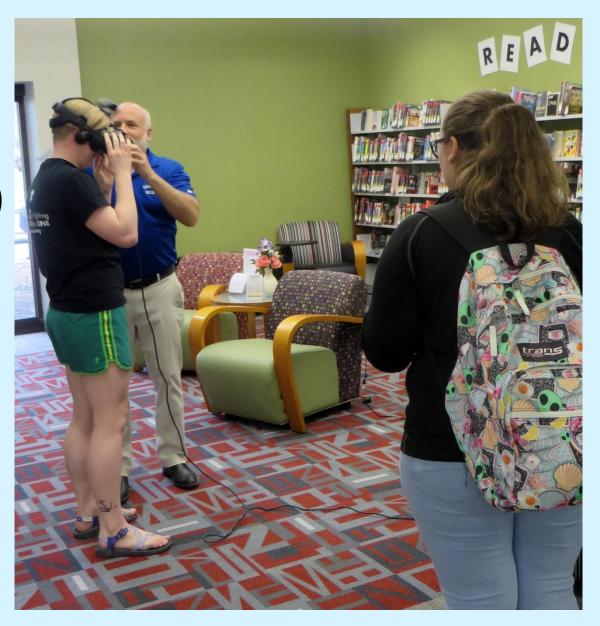

#### EAGLE TECH

(Campus technology store)

VIRTUAL REALITY EXPERIENCE

#### **See other side for Tutoring events**

| What                                                    | When                                     |
|---------------------------------------------------------|------------------------------------------|
| Counseling Services<br>Table                            | 10:00am—noon                             |
| Virtual Reality by<br>EagleTech                         | 10:00am—noon                             |
| Blood Pressure Checks with<br>Kirkwood Nursing Students | 10:0am—noon                              |
| Chair Massage                                           | 11:00am—1:00pm & 3:00pm—5:00pm           |
| Therapy Dogs                                            | 11:15am<br>and May 8th at 11:15am        |
| Snacks & drinks                                         | All day                                  |
| Crafts, Coloring, Puzzles                               | All day                                  |
| Door Prizes                                             | Enter all day (drawing to be held later) |