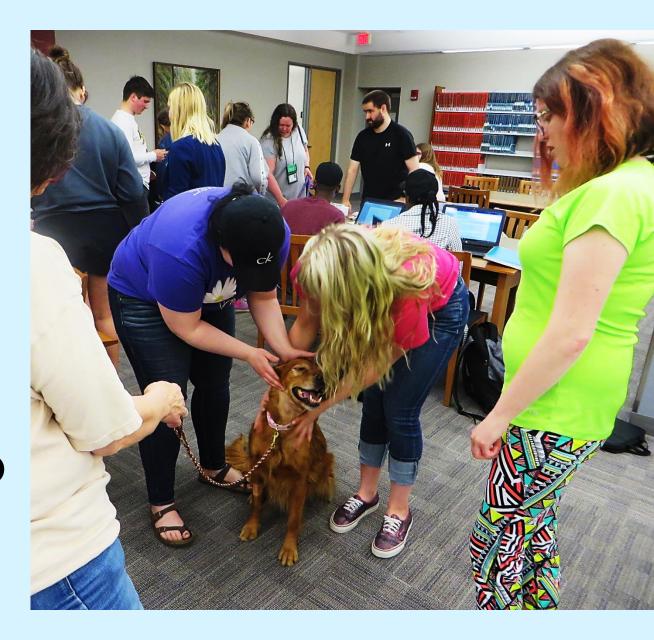

### VET TECH DEPARTMENT

Therapy Dogs

#### **See other side for Tutoring events**

| What                                                    | When                                     |
|---------------------------------------------------------|------------------------------------------|
| Counseling Services<br>Table                            | 10:00am—noon                             |
| Virtual Reality by<br>EagleTech                         | 10:00am—noon                             |
| Blood Pressure Checks with<br>Kirkwood Nursing Students | 10:0am—noon                              |
| Chair Massage                                           | 11:00am—1:00pm & 3:00pm—5:00pm           |
| Therapy Dogs                                            | 11:15am<br>and May 8th at 11:15am        |
| Snacks & drinks                                         | All day                                  |
| Crafts, Coloring, Puzzles                               | All day                                  |
| Door Prizes                                             | Enter all day (drawing to be held later) |