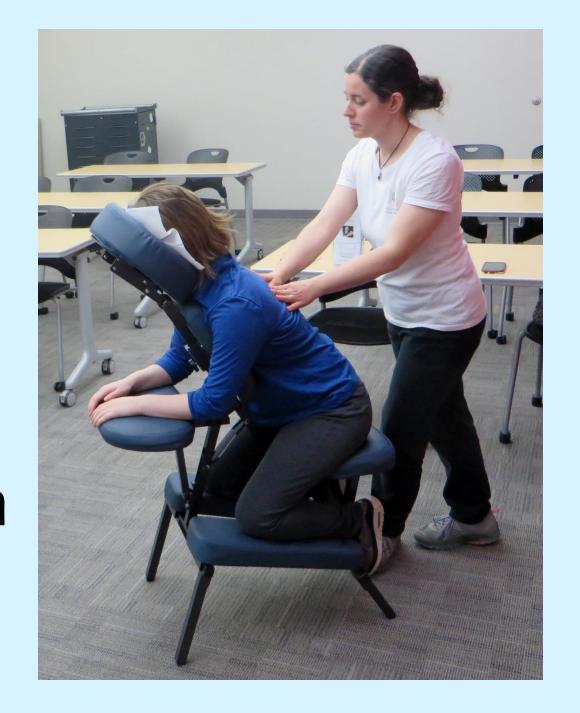

## CHAIR MASSAGE

Provided by Wellness & Recreation Department

#### **See other side for Tutoring events**

| What                                                    | When                                     |
|---------------------------------------------------------|------------------------------------------|
| Counseling Services<br>Table                            | 10:00am—noon                             |
| Virtual Reality by<br>EagleTech                         | 10:00am—noon                             |
| Blood Pressure Checks with<br>Kirkwood Nursing Students | 10:0am—noon                              |
| Chair Massage                                           | 11:00am—1:00pm & 3:00pm—5:00pm           |
| Therapy Dogs                                            | 11:15am<br>and May 8th at 11:15am        |
| Snacks & drinks                                         | All day                                  |
| Crafts, Coloring, Puzzles                               | All day                                  |
| Door Prizes                                             | Enter all day (drawing to be held later) |