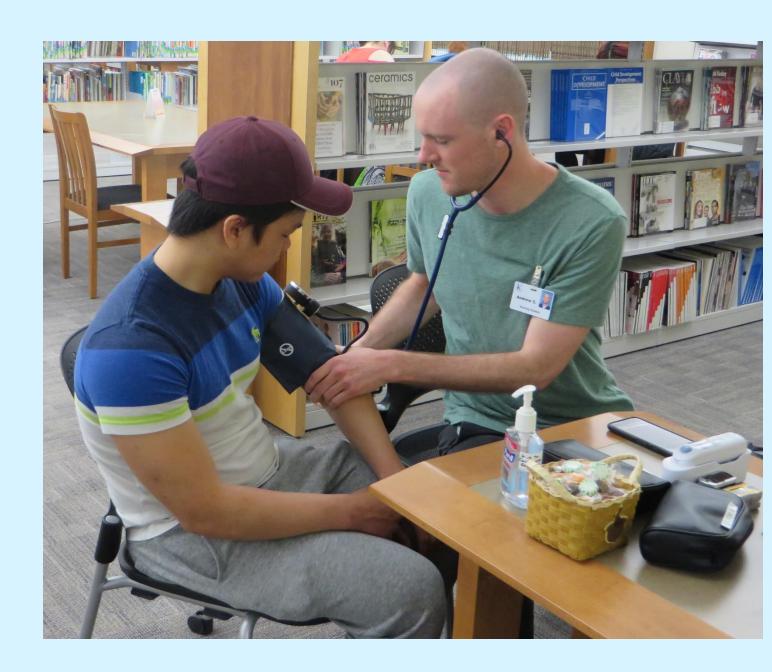

## NURSING DEPARTMENT STUDENTS

Blood Pressure
Checks

#### **See other side for Tutoring events**

| What                                                    | When                                     |
|---------------------------------------------------------|------------------------------------------|
| Counseling Services<br>Table                            | 10:00am—noon                             |
| Virtual Reality by<br>EagleTech                         | 10:00am—noon                             |
| Blood Pressure Checks with<br>Kirkwood Nursing Students | 10:0am—noon                              |
| Chair Massage                                           | 11:00am—1:00pm & 3:00pm—5:00pm           |
| Therapy Dogs                                            | 11:15am<br>and May 8th at 11:15am        |
| Snacks & drinks                                         | All day                                  |
| Crafts, Coloring, Puzzles                               | All day                                  |
| Door Prizes                                             | Enter all day (drawing to be held later) |