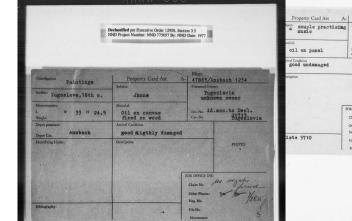

# Access Challenge:

18 Institutions to look through

Inconsistent search pages

## **Federated Search:**

Bots search 10 of the collections on your behalf..

Special bot for each search page.

Van Eyck UND altarpiece

«Adoration of the Magi»

**Artist**: Rembrandt

**Creator:** Rembrandt

**Location:** Vienna