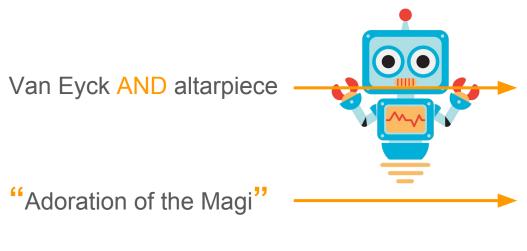

## **Federated Search:**

Bots search 10 of the collections on your behalf..

Special bot for each search page.

Van Eyck UND altarpiece

«Adoration of the Magi»

**Artist**: Rembrandt

**Creator:** Rembrandt

**Location:** Vienna