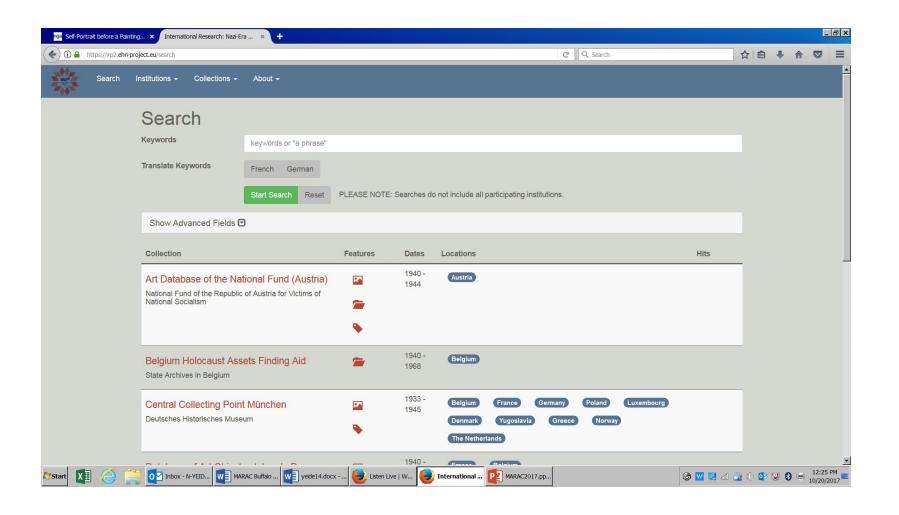

# Access Challenge:

Holocaust records in Belgium not searchable

94 page PDF of a Finding Aid

# Access Challenge:

18 Institutions to look through

Inconsistent search pages