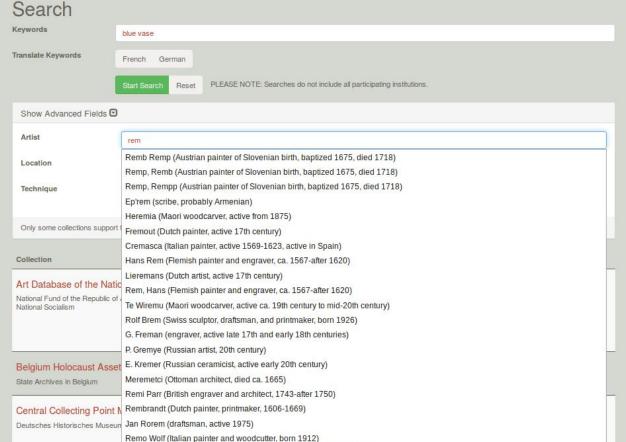

# Search by keyword, year, names, etc...

# Access Challenge:

18 Institutions to look through

Inconsistent search pages