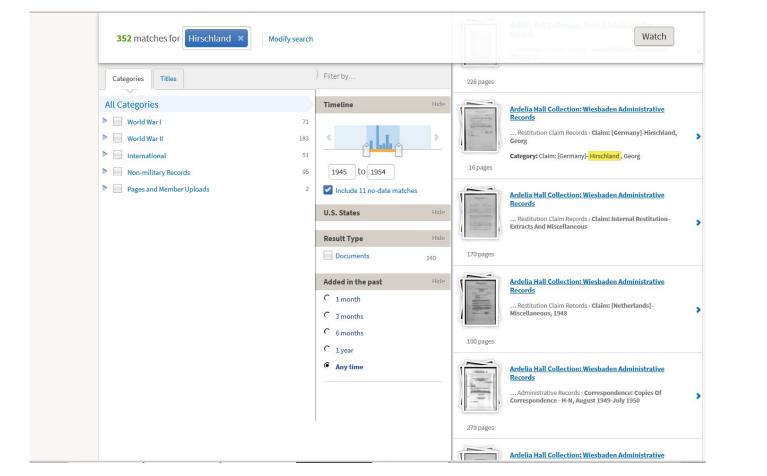

Any time

... Records Relating to Claims > US Claims > 14 - US Claims

OMGUS - Monuments, Fine Arts...

OSS Washington Secret Intelli...

| uche                                 | ▶ Start ▶ Lost Art-Datenbar                               | nk Frweiterte Suche                 |   | Hilfe                                                                                                                                                     |
|--------------------------------------|-----------------------------------------------------------|-------------------------------------|---|-----------------------------------------------------------------------------------------------------------------------------------------------------------|
| Suchen Suchen                        | Erweiterte Suche                                          |                                     |   | Für die Suche sind Wildcards wie (*) für<br>eine beliebige Buchstabenfolge und (?)<br>für einen einzelnen Buchstaben<br>zulässig. Das Tilde-Symbol (~) am |
| Kunstfund Gurlitt                    | Autor / Hersteller /<br>Künstler                          |                                     |   | Ende eines einzelnen Wortes<br>unterstützt die undeutliche Suche.                                                                                         |
| <b>Lost Art-Datenbank</b> Grundlagen | Titel / Beschreibung /<br>Inventarnummer /<br>Schlagworte |                                     |   |                                                                                                                                                           |
| Einfache Suche                       | Datierung                                                 |                                     |   |                                                                                                                                                           |
| Erweiterte Suche                     | Objektor                                                  |                                     |   |                                                                                                                                                           |
| Meldung/Suche                        | Objektart                                                 | alle                                | ~ | 4                                                                                                                                                         |
| Meldung/Fund                         | Material / Technik                                        |                                     |   |                                                                                                                                                           |
| Objekte melden                       | Material / Technik                                        |                                     |   |                                                                                                                                                           |
| Modul "Provenienzrecher-<br>che"     | Provenienz                                                | Hirschland                          | × |                                                                                                                                                           |
| Lösungen                             | Institution / Person /                                    |                                     |   |                                                                                                                                                           |
| Veröffentlichungen                   | Sammlung                                                  |                                     |   |                                                                                                                                                           |
| Tarananangan                         | Verlust- / Zugangsort                                     |                                     |   |                                                                                                                                                           |
| Downloads                            | Lost Art-ID                                               |                                     |   |                                                                                                                                                           |
| Ħ Warenkorb                          | Bereich                                                   | •alle OSuchmeldungen OFundmeldungen |   |                                                                                                                                                           |

| nunstrana varint                        | Runseer                                                                                                       |                                                                                                          |     |   |
|-----------------------------------------|---------------------------------------------------------------------------------------------------------------|----------------------------------------------------------------------------------------------------------|-----|---|
| <b>Lost Art-Datenbank</b><br>Grundlagen | Titel / Beschreibung /<br>Inventarnummer /<br>Schlagworte                                                     |                                                                                                          |     |   |
| Einfache Suche                          | Datierung                                                                                                     |                                                                                                          |     |   |
| Erweiterte Suche<br>Meldung/Suche       | Objektart                                                                                                     | alle                                                                                                     | ~   |   |
| Meldung/Fund                            |                                                                                                               |                                                                                                          | _   |   |
| Objekte melden                          | Material / Technik                                                                                            |                                                                                                          |     |   |
| Modul "Provenienzrecher-<br>che"        | Provenienz                                                                                                    | Hirschland                                                                                               |     |   |
| Lösungen                                | Institution / Person /                                                                                        |                                                                                                          |     |   |
| Veröffentlichungen                      | Sammlung                                                                                                      |                                                                                                          |     |   |
| veronendichungen                        | Verlust- / Zugangsort                                                                                         |                                                                                                          |     |   |
| Downloads                               | Lost Art-ID                                                                                                   |                                                                                                          |     |   |
| 뒤 Warenkorb                             | Bereich                                                                                                       | <ul><li>•alle</li><li>OSuchmeldungen</li><li>OFundmeldungen</li><li>Suchen</li><li>Zurücksetz</li></ul>  | ren |   |
|                                         | Einzelobjekt                                                                                                  |                                                                                                          |     |   |
|                                         | Objektart: Male<br>Künstler / Herst<br>Material / Techr<br>Höhe: 33,00 cn<br>Provenienz: Du<br>Essen; 1939 be | eller: Daumier, Honoré<br>ik: Öl : Holz /<br>Breite: 24,50 cm<br>and Ruel; Cassirer; <b>Hirschland</b> , |     | 1 |