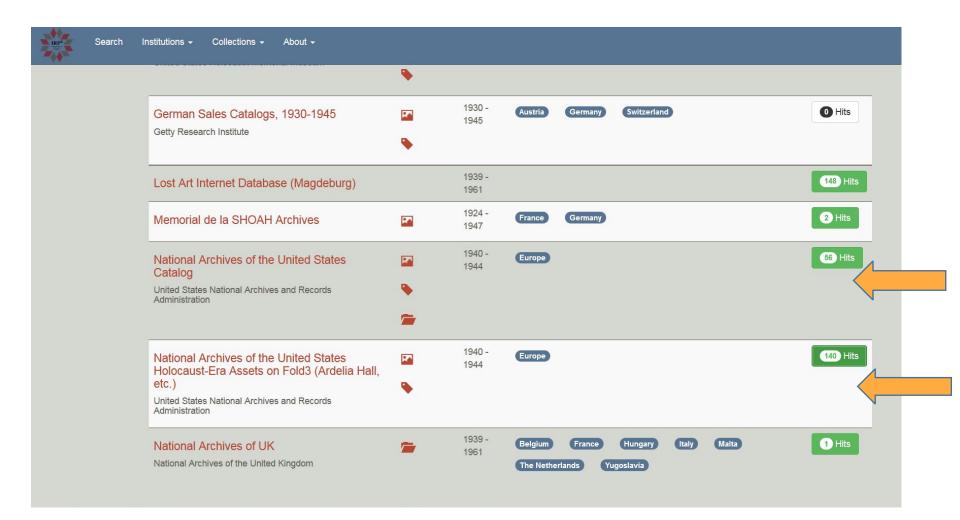

Any time

... Records Relating to Claims > US Claims > 14 - US Claims

OMGUS - Monuments, Fine Arts...

OSS Washington Secret Intelli...

| uche                                 | ▶ Start ▶ Lost Art-Datenbar                               | nk Frweiterte Suche                 |   | Hilfe                                                                                                                                                     |
|--------------------------------------|-----------------------------------------------------------|-------------------------------------|---|-----------------------------------------------------------------------------------------------------------------------------------------------------------|
| Suchen Suchen                        | Erweiterte Suche                                          |                                     |   | Für die Suche sind Wildcards wie (*) für<br>eine beliebige Buchstabenfolge und (?)<br>für einen einzelnen Buchstaben<br>zulässig. Das Tilde-Symbol (~) am |
| Kunstfund Gurlitt                    | Autor / Hersteller /<br>Künstler                          |                                     |   | Ende eines einzelnen Wortes<br>unterstützt die undeutliche Suche.                                                                                         |
| <b>Lost Art-Datenbank</b> Grundlagen | Titel / Beschreibung /<br>Inventarnummer /<br>Schlagworte |                                     |   |                                                                                                                                                           |
| Einfache Suche                       | Datierung                                                 |                                     |   |                                                                                                                                                           |
| Erweiterte Suche                     | Objektor                                                  |                                     |   |                                                                                                                                                           |
| Meldung/Suche                        | Objektart                                                 | alle                                | ~ | 4                                                                                                                                                         |
| Meldung/Fund                         | Material / Technik                                        |                                     |   |                                                                                                                                                           |
| Objekte melden                       | Material / Technik                                        |                                     |   |                                                                                                                                                           |
| Modul "Provenienzrecher-<br>che"     | Provenienz                                                | Hirschland                          | × |                                                                                                                                                           |
| Lösungen                             | Institution / Person /                                    |                                     |   |                                                                                                                                                           |
| Veröffentlichungen                   | Sammlung                                                  |                                     |   |                                                                                                                                                           |
| Tarananangan                         | Verlust- / Zugangsort                                     |                                     |   |                                                                                                                                                           |
| Downloads                            | Lost Art-ID                                               |                                     |   |                                                                                                                                                           |
| Ħ Warenkorb                          | Bereich                                                   | •alle OSuchmeldungen OFundmeldungen |   |                                                                                                                                                           |

| nunstrana varint                        | Runseer                                                                                                       |                                                                                                          |     |   |
|-----------------------------------------|---------------------------------------------------------------------------------------------------------------|----------------------------------------------------------------------------------------------------------|-----|---|
| <b>Lost Art-Datenbank</b><br>Grundlagen | Titel / Beschreibung /<br>Inventarnummer /<br>Schlagworte                                                     |                                                                                                          |     |   |
| Einfache Suche                          | Datierung                                                                                                     |                                                                                                          |     |   |
| Erweiterte Suche<br>Meldung/Suche       | Objektart                                                                                                     | alle                                                                                                     | ~   |   |
| Meldung/Fund                            |                                                                                                               |                                                                                                          | _   |   |
| Objekte melden                          | Material / Technik                                                                                            |                                                                                                          |     |   |
| Modul "Provenienzrecher-<br>che"        | Provenienz                                                                                                    | Hirschland                                                                                               |     |   |
| Lösungen                                | Institution / Person /                                                                                        |                                                                                                          |     |   |
| Veröffentlichungen                      | Sammlung                                                                                                      |                                                                                                          |     |   |
| veronendichungen                        | Verlust- / Zugangsort                                                                                         |                                                                                                          |     |   |
| Downloads                               | Lost Art-ID                                                                                                   |                                                                                                          |     |   |
| 뒤 Warenkorb                             | Bereich                                                                                                       | <ul><li>•alle</li><li>OSuchmeldungen</li><li>OFundmeldungen</li><li>Suchen</li><li>Zurücksetz</li></ul>  | ren |   |
|                                         | Einzelobjekt                                                                                                  |                                                                                                          |     |   |
|                                         | Objektart: Male<br>Künstler / Herst<br>Material / Techr<br>Höhe: 33,00 cn<br>Provenienz: Du<br>Essen; 1939 be | eller: Daumier, Honoré<br>ik: Öl : Holz /<br>Breite: 24,50 cm<br>and Ruel; Cassirer; <b>Hirschland</b> , |     | 1 |