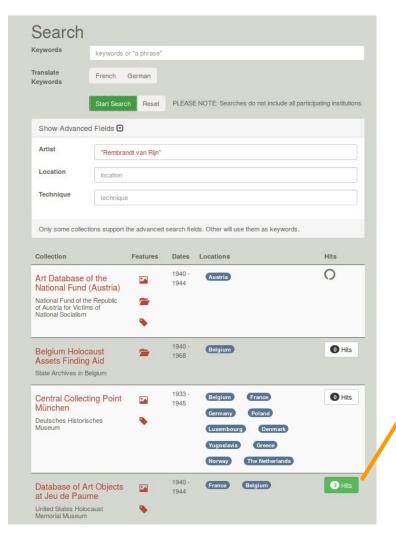

# Access Challenge:

18 Institutions to look through

Inconsistent search pages

## **Federated Search:**

Bots search 10 of the collections on your behalf..

Special bot for each search page.

Van Eyck UND altarpiece

«Adoration of the Magi»

**Artist**: Rembrandt

**Creator:** Rembrandt

**Location:** Vienna