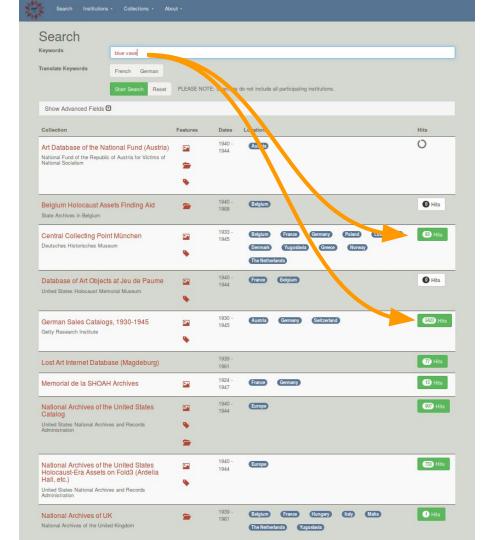

# Access Challenge:

18 Institutions to look through

Inconsistent search pages

## **Federated Search:**

Bots search 10 of the collections on your behalf..

Special bot for each search page.

Van Eyck UND altarpiece

«Adoration of the Magi»

**Artist**: Rembrandt

**Creator:** Rembrandt

**Location:** Vienna