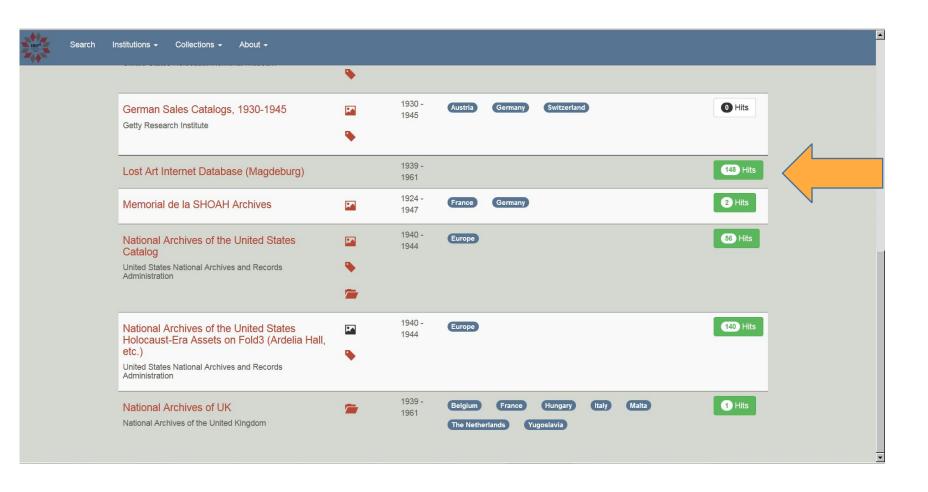

Modell für eine Altargruppe. Süddeutsch, wohl Würzburg, Bernhard Witz zugeschrieben, Mitte des 18. Jahrhunderts                | 1932 Dec 7  | 0559          |                            |
| View | BOILLY, LOUIS LÉOPOLD            | Genreszene Zwei junge Damen in Kostümen der<br>Directoire-Zeit, die eine vor einem geöffneten                                                                                                                                                                                                                                                                              | 1933 Mar 14 | 0002          |                            |





Any time

... Records Relating to Claims > US Claims > 14 - US Claims

OMGUS - Monuments, Fine Arts...

OSS Washington Secret Intelli...





| uche                                 | ▶ Start ▶ Lost Art-Datenbar                               | nk Frweiterte Suche                 |   | Hilfe                                                                                                                                                     |
|--------------------------------------|-----------------------------------------------------------|-------------------------------------|---|-----------------------------------------------------------------------------------------------------------------------------------------------------------|
| Suchen Suchen                        | Erweiterte Suche                                          |                                     |   | Für die Suche sind Wildcards wie (*) für<br>eine belieb