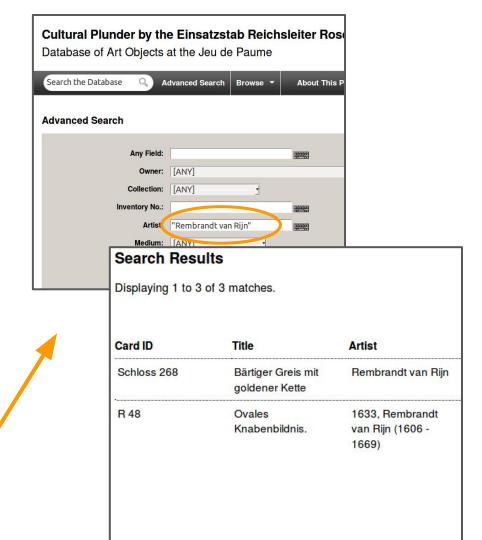

## **Federated Search:**

Bots search 10 of the collections on your behalf..

Special bot for each search page.

Van Eyck UND altarpiece

«Adoration of the Magi»

**Artist**: Rembrandt

**Creator:** Rembrandt

**Location:** Vienna