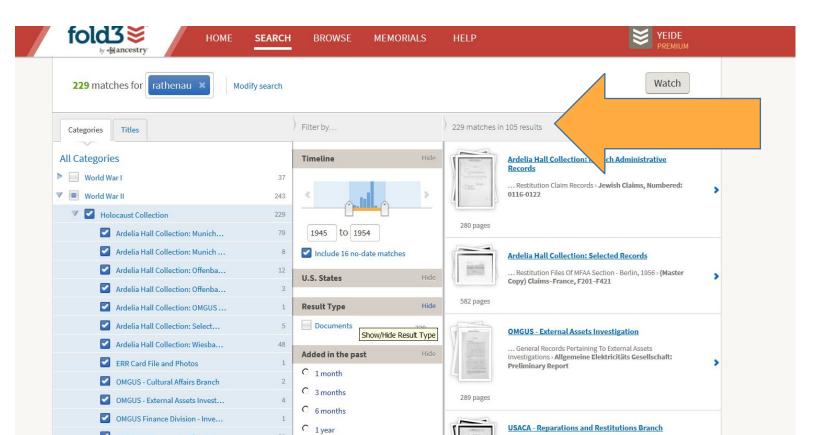

# Search by keyword, year, names, etc...

# Access Challenge:

18 Institutions to look through

Inconsistent search pages