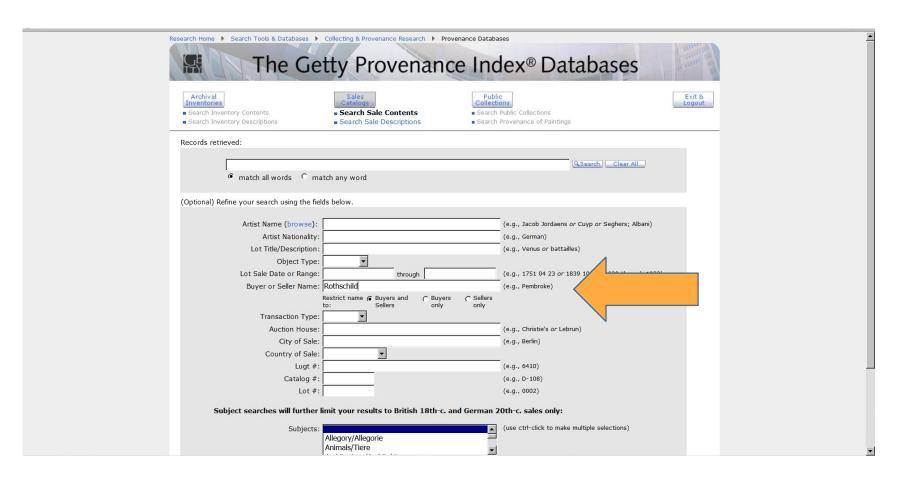

### The Getty Provenance Index® Databases

- Search Inventory Contents
- Search Inventory Descriptions

- Search Sale Contents
- Search Sale Descriptions

- Search Public Collections
- Search Provenance of Paintings

Exit & Logout

Sale Catalog Contents: 180 results from 175 records retrieved

Back to Search

Sort by: Artist

... | Displaying 1 - 25 of 180 | ... Next Page

Full records (spreadsheet)

View:

All records

Custom display PDF Download:

|      | Artist Name                      | Title                                                                                                                                                                                                                                                                                                                                                                      | Sale Date   | Lot<br>Number | View Selected<br>Clear All |
|------|----------------------------------|----------------------------------------------------------------------------------------------------------------------------------------------------------------------------------------------------------------------------------------------------------------------------------------------------------------------------------------------------------------------------|-------------|---------------|----------------------------|
| View | Adelaide Vincent (from catalog)  | Bildnis einer jungen Dame Halb seitlich nach rechts vor<br>Parklandschaft stehend, in weißem Spitzengewand,<br>um die Schultem eine Seidenmantille. Schwarze<br>Kreidezeichnung, weiß gehöht, auf grauem Papier.<br>Höhe 39 cm, Breite 26 cm. Alte Montierung mit der<br>Aufschrift: Vincent. Sammlung Baronin Mathilde von<br>Rothschild, Frankfurt a. M. Siehe Tafel 16. | 1931 Mar 23 | 0042          |                            |
| View | BERCKHEYDE, GERRIT<br>ADRIAENSZ. | Kirche in Haarlem Blick über einen rechts von einer<br>Häuserreihe abgeschlossenen Platz, über den kleine<br>Gruppen und größere Züge von Bürgem und<br>Studenten gehen, auf die Kirche. Ol auf Holz. Höhe 50<br>cm, Breite 42 cm. Siehe Tafel 6.                                                                                                                          | 1931 Mar 23 | 0001          | П                          |
| View | Bernhard Witz (from catalog)     | ST. JOHANN NEPOMUK IN DER GLORIE. Der Heilige, mit ausgebreiteten Armen, nach oben blickend, kniet auf einer Wolkenbank mit zwei Engeln und mehreren Putten Lindenholz, Höhe 21 cm. Mit Spuren alter Fassung. Einige Arme und Hände fehlen. Modell für eine Altargruppe. Süddeutsch, wohl Würzburg, Bernhard Witz zugeschrieben, Mitte des 18. Jahrhunderts                | 1932 Dec 7  | 0559          |                            |
| View | BOILLY, LOUIS LÉOPOLD            | Genreszene Zwei junge Damen in Kostümen der<br>Directoire-Zeit, die eine vor einem geöffneten                                                                                                                                                                                                                                                                              | 1933 Mar 14 | 0002          |                            |