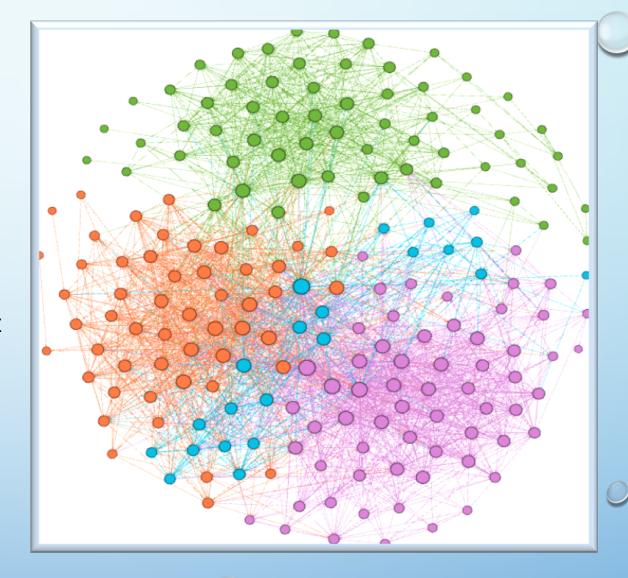

### Evangelism in social networks: Algorithms and complexity

"REAL-LIFE" EXAMPLE OF A SOCIAL NETWORK...JAZZ
MUSICIANS NETWORK. EACH NODE IS A JAZZ
MUSICIAN AND AN EDGE DENOTES THAT TWO
MUSICIANS HAVE PLAYED TOGETHER IN A BAND.

(CORDASCO, 2017)