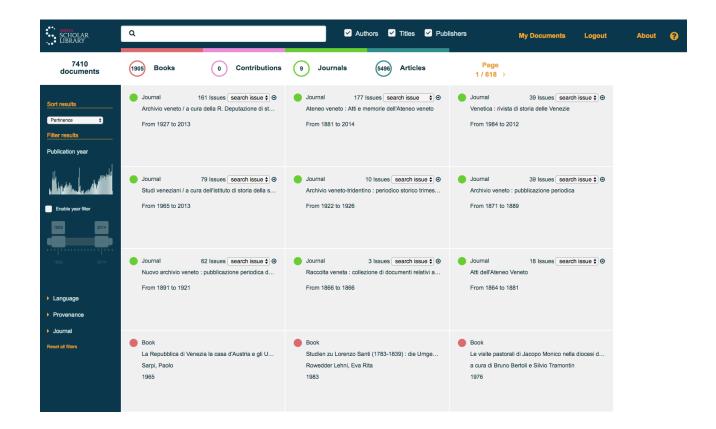

## Prototype: the Venice Scholar

| SCHOLAR<br>LIBRARY                                     | ۹                                                                                                                       | 🗹 Authors 🗹 Titles 🗹 Pub                                                                                                          | lishers My Documents Logout                                                                                        | About |
|--------------------------------------------------------|-------------------------------------------------------------------------------------------------------------------------|-----------------------------------------------------------------------------------------------------------------------------------|--------------------------------------------------------------------------------------------------------------------|-------|
| 7410<br>documents                                      | (1905) Books 0 Contributions                                                                                            | 9 Journals (5498) Articles                                                                                                        | Page<br>1 / 618 >                                                                                                  |       |
| Sort results Perinence Filter results Publication year | ● Journal 161 issues [ search issue 2 @<br>Archivio veneto / a cura della R. Deputazione di st<br>From 1927 to 2013     | Journal 177 issues search issue 2 @<br>Alaneo veneto : Atti e memorie dell'Alaneo veneto<br>From 1881 to 2014                     | ● Journal 39 issues ( search issue € )<br>Venetica : rivista di storia delle Venezie<br>From 1984 to 2012          |       |
| Endolo year filter                                     | ● Journal 79 Issues (search issue •) ⊕<br>Studi veneziani / a cura dell'astituto di storia della s<br>From 1985 to 2013 | ● Journal 10 Issues (search issue ) ⊕<br>Archivo veneto-tridentino : periodico storico trimes<br>From 1922 to 1926                | ● Journal 39 Issues [ search issue 2 ) ●<br>Archivo veneto : pubblicazione periodica<br>From 1871 to 1889          |       |
| <ul> <li>Language</li> <li>Provenance</li> </ul>       | Journal 62 Issues (search issue ) ⊕<br>Nuovo archivio veneto ; publicazione periodica d<br>Prom 1891 to 1921            | Journal 3 Issues [search issue ] ⊕<br>Racootta veneta : collections di documenti relativi a<br>Prom 1866 to 1866                  | ● Journal 18 Issues [search issue 2 €<br>Att dell/Atence Veneto<br>From 1864 to 1881                               |       |
| Journal Resot at filters                               | Book<br>La Repubblica di Venezia la cesa d'Austria e gli U<br>Sarpi, Paolo<br>1965                                      | <ul> <li>Book</li> <li>Studien zu Lorenzo Santi (1783-1839) : die Umge</li> <li>Rowedder Lehni, Eva Rita</li> <li>1983</li> </ul> | Book<br>Le vieite pastorali di Jacopo Monico nella clocesi d<br>a cura di Bruno Bertoli e Silvio Tramontin<br>1976 |       |