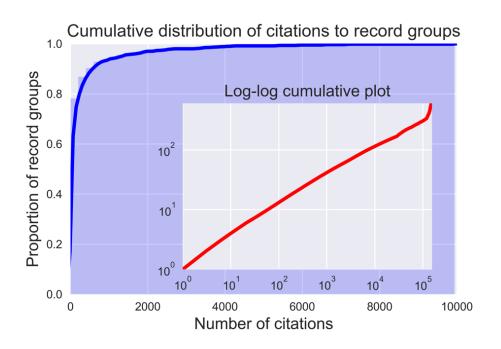

## **Citation Coverage of Venice State Archive**

#### **Results:**

- citation coverage of AsVe: ~4% (by identifier) or ~15% (by size)
- of cited record groups, 78,5% have size information in the IS

- ~157k extracted citations
- 600 cited record groups (4.2%)

Archive size:

- estimated 80km
- in AsVe information system, linear

length for 25,7% (18,37 km)