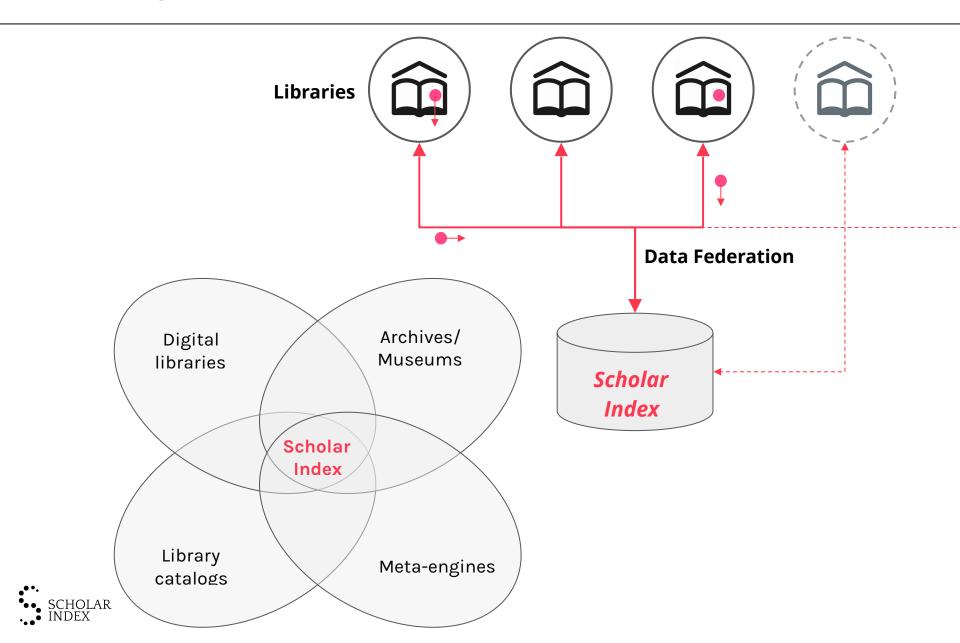

## Scholar Library

#### Allows users to:

Browse metadata

Search through text

View digitized images (IIIF-compliant)

Check/correct extracted references

## Scholar Index

#### Allows users to:

access citation and publication profiles

*Explore* extracted citations/references

Navigate to citation contexts through the Library

| SCHOLAR Q                                                                                                             |                      |                        |                                |                              | Statistics About 🕜     |
|-----------------------------------------------------------------------------------------------------------------------|----------------------|------------------------|--------------------------------|------------------------------|------------------------|
| Infelise, Mario VIAF                                                                                                  | Publications<br>(19) | Citat<br>(N° of refere |                                |                              | Back to search results |
| 1560-<br>1569         1560-<br>1669         1660-<br>1739           is citing<br>346         has been cited by<br>118 | 1740 -<br>1769       | 1720 -<br>1659         | 1840-<br>1899                  | 1850 - 1940 -<br>1939 - 1949 | 1920 -<br>2003         |
| Books - 242                                                                                                           |                      |                        |                                |                              |                        |
| Title 🗢                                                                                                               |                      | Links                  | Author ≑                       | Publisher ≑                  | Year ≑                 |
| Il principe del regno delle fate                                                                                      | Show references (20) | VScholar               |                                | Albatros,                    | 2013                   |
| New York - Milano : disegno della città per la regione urbana                                                         | Show reference (1)   | VScholar               |                                | Alinea,                      | 2007                   |
| Biblioteca tirolese, o sia Memorie istoriche degli scrittori della contea del Tirolo                                  | Show reference (1)   | VScholar               | Stenico, Remo                  | Fondazione Biblioteca Sar    | n Ber 2006             |
| Novelas ejemplares                                                                                                    | Show reference (1)   | VScholar               | García López, Jorge            | Galaxia Gutenberg,           | 2005                   |
| Mappa topografica della citta di Napoli e de' suoi contorni                                                           | Show reference (1)   | VScholar               | Carafa, Giovanni Pietro, 1476  | Grimaldi e C.,               | 2003                   |
| Canaletto incisore                                                                                                    | Show reference (1)   | VScholar               | Montecuccoli degli Erri, Feder | Istituto veneto di scienze,  | 2002                   |
| Atti della Accademia nazionale dei Lincei. Classe di scienze morali, storiche e filologiche. Memorie                  | Show reference (1)   | VScholar               | Venturi, F.                    | Accademia Nazionale dei      | lince 2002             |
| L'immagine del duca : musica e spettacolo alla corte di Guidubaldo 2. duca d'Urbino                                   | Show reference (1)   | VScholar               | Piperno, Franco                | L. S. Olschki,               | 2001                   |
| Lettere a Lucilio                                                                                                     | Show reference (1)   | VScholar               |                                | Biblioteca Universale Rizz   |                        |
| Gasparo Gozzi : il lavoro di un intellettuale nel Settecento veneziano                                                | Show reference (1)   | VScholar               |                                | Antenore,                    | 1989                   |
|                                                                                                                       | Show 232 mo          | re entries             |                                |                              |                        |