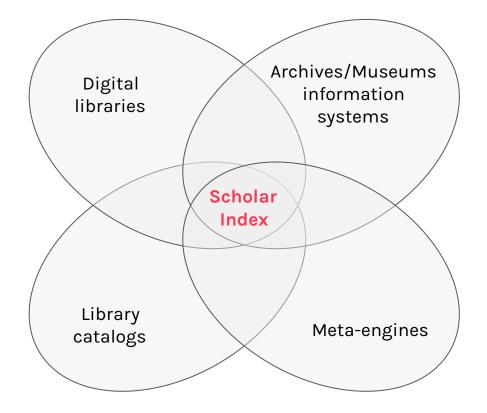

## Scholar Index

#### Allows users to:

access citation and publication profiles

*Explore* extracted citations/references

Navigate to citation contexts through the Library

| SCHOLAR Q                                                                                                             |                      |                        |                                |                              | Statistics About 🕜     |
|-----------------------------------------------------------------------------------------------------------------------|----------------------|------------------------|--------------------------------|------------------------------|------------------------|
| Infelise, Mario VIAF                                                                                                  | Publications<br>(19) | Citat<br>(N° of refere |                                |                              | Back to search results |
| 1560-<br>1569         1560-<br>1669         1660-<br>1739           is citing<br>346         has been cited by<br>118 | 1740 -<br>1769       | 1720 -<br>1659         | 1840-<br>1899                  | 1850 - 1940 -<br>1939 - 1949 | 1920 -<br>2003         |
| Books - 242                                                                                                           |                      |                        |                                |                              |                        |
| Title 🗢                                                                                                               |                      | Links                  | Author ≑                       | Publisher ≑                  | Year ≑                 |
| Il principe del regno delle fate                                                                                      | Show references (20) | VScholar               |                                | Albatros,                    | 2013                   |
| New York - Milano : disegno della città per la regione urbana                                                         | Show reference (1)   | VScholar               |                                | Alinea,                      | 2007                   |
| Biblioteca tirolese, o sia Memorie istoriche degli scrittori della contea del Tirolo                                  | Show reference (1)   | VScholar               | Stenico, Remo                  | Fondazione Biblioteca Sar    | n Ber 2006             |
| Novelas ejemplares                                                                                                    | Show reference (1)   | VScholar               | García López, Jorge            | Galaxia Gutenberg,           | 2005                   |
| Mappa topografica della citta di Napoli e de' suoi contorni                                                           | Show reference (1)   | VScholar               | Carafa, Giovanni Pietro, 1476  | Grimaldi e C.,               | 2003                   |
| Canaletto incisore                                                                                                    | Show reference (1)   | VScholar               | Montecuccoli degli Erri, Feder | Istituto veneto di scienze,  | 2002                   |
| Atti della Accademia nazionale dei Lincei. Classe di scienze morali, storiche e filologiche. Memorie                  | Show reference (1)   | VScholar               | Venturi, F.                    | Accademia Nazionale dei      | lince 2002             |
| L'immagine del duca : musica e spettacolo alla corte di Guidubaldo 2. duca d'Urbino                                   | Show reference (1)   | VScholar               | Piperno, Franco                | L. S. Olschki,               | 2001                   |
| Lettere a Lucilio                                                                                                     | Show reference (1)   | VScholar               |                                | Biblioteca Universale Rizz   |                        |
| Gasparo Gozzi : il lavoro di un intellettuale nel Settecento veneziano                                                | Show reference (1)   | VScholar               |                                | Antenore,                    | 1989                   |
|                                                                                                                       | Show 232 mo          | re entries             |                                |                              |                        |