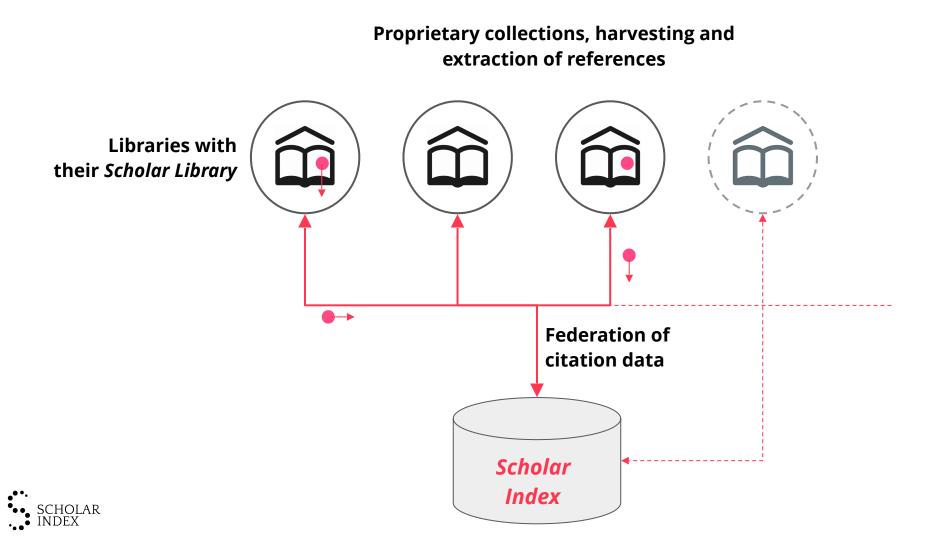

## Scholar Library

#### Allows users to:

Browse metadata

Search through text

View digitized images (IIIF-compliant)

Check/correct extracted references

## Scholar Index

#### Allows users to:

access citation and publication profiles

*Explore* extracted citations/references

Navigate to citation contexts through the Library

| SCHOLAR Q                                                                                                             |                      |                        |                                |                              | Statistics About 🕜     |
|-----------------------------------------------------------------------------------------------------------------------|----------------------|------------------------|--------------------------------|------------------------------|------------------------|
| Infelise, Mario VIAF                                                                                                  | Publications<br>(19) | Citat<br>(N° of refere |                                |                              | Back to search results |
| 1560-<br>1569         1560-<br>1669         1660-<br>1739           is citing<br>346         has been cited by<br>118 | 1740 -<br>1769       | 1720 -<br>1659         | 1840-<br>1899                  | 1850 - 1940 -<br>1939 - 1949 | 1920 -<br>2003         |
| Books - 242                                                                                                           |                      |                        |                                |                              |                        |
| Title 🗢                                                                                                               |                      | Links                  | Author ≑                       | Publisher ≑                  | Year ≑                 |
| Il principe del regno delle fate                                                                                      | Show references (20) | VScholar               |                                | Albatros,                    | 2013                   |
| New York - Milano : disegno della città per la regione urbana                                                         | Show reference (1)   | VScholar               |                                | Alinea,                      | 2007                   |
| Biblioteca tirolese, o sia Memorie istoriche degli scrittori della contea del Tirolo                                  | Show reference (1)   | VScholar               | Stenico, Remo                  | Fondazione Biblioteca Sar    | n Ber 2006             |
| Novelas ejemplares                                                                                                    | Show reference (1)   | VScholar               | García López, Jorge            | Galaxia Gutenberg,           | 2005                   |
| Mappa topografica della citta di Napoli e de' suoi contorni                                                           | Show reference (1)   | VScholar               | Carafa, Giovanni Pietro, 1476  | Grimaldi e C.,               | 2003                   |
| Canaletto incisore                                                                                                    | Show reference (1)   | VScholar               | Montecuccoli degli Erri, Feder | Istituto veneto di scienze,  | 2002                   |
| Atti della Accademia nazionale dei Lincei. Classe di scienze morali, storiche e filologiche. Memorie                  | Show reference (1)   | VScholar               | Venturi, F.                    | Accademia Nazionale dei      | lince 2002             |
| L'immagine del duca : musica e spettacolo alla corte di Guidubaldo 2. duca d'Urbino                                   | Show reference (1)   | VScholar               | Piperno, Franco                | L. S. Olschki,               | 2001                   |
| Lettere a Lucilio                                                                                                     | Show reference (1)   | VScholar               |                                | Biblioteca Universale Rizz   |                        |
| Gasparo Gozzi : il lavoro di un intellettuale nel Settecento veneziano                                                | Show reference (1)   | VScholar               |                                | Antenore,                    | 1989                   |
|                                                                                                                       | Show 232 mo          | re entries             |                                |                              |                        |