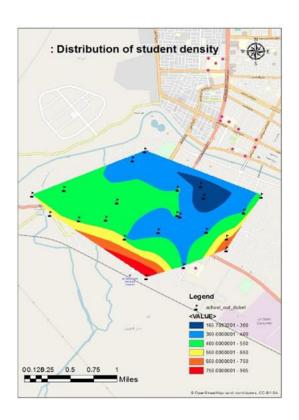

#### 3. DATA RESOURCES AND METHODOLOGY

The city of Nasiriyah is one of the cities that lacks the official digital geographical maps approved for developmental studies and scientific research. On this basis, it was necessary to follow some practical scientific research methods in order to create digital maps with the construction of a descriptive geographic database showing all the data related to the educational system of the research area. A descriptive information database for the schools within the research area was created by obtaining the data file (Excel file) by the Dhi Qar Education Directorate containing all the required data for the educational system, such as the name of the school, the number of its pupils, the size of the school and Teaching staff and so on.