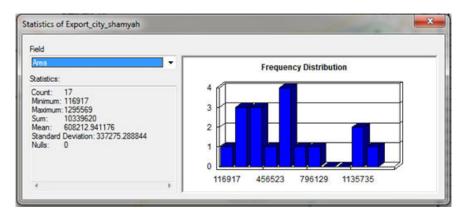

In order to create a digital shipfile for this region, there were several sources adopted in the composition of these maps, including the adoption of the use of a GPS device to locate some schools of unknown coordinates. Some of the software that helps in the creation of these maps has been used as Spatial Manager Desktop, which helps to retrieve the shipfile maps from the geographical maps such as road and bridge maps and most of the facilities defined in these sites as in the open street map [10]. As well Google Earth has been adopted to obtain detailed satellite images of the research area and to rely on documented photographic images such as the educational atlas published by the Iraqi Ministry of Education. After the formation of digital maps of the research area and using the characteristics and guidance that characterize the GIS program from the statement of the simplest elements and data required for the maps and research databases, we find the research area consists of sixteen residential neighborhoods and an area of more than  $10339km^2$ , it is an urban area characterized by an urban cultural character and a process of science and education. It contains 29 primary schools and both sexes in Figure 1 and 2.