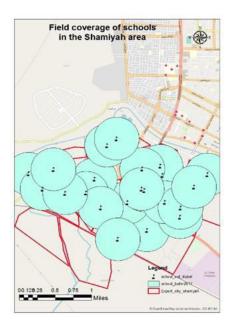

these commands in order to increase the control and obtain the best possible details that the researcher wishes to obtain, and because of the characteristics of the map resulting from it, the same instruction cannot be obtained in the case of the Arc tool box.

57

ISSN: 2252-4274 (Print)

The areas containing intersections of these circuits are then indicated by the use of intersect instruction. These intersections show the extent of convergence between these schools in a given place, indicating that these areas are considered to be areas with high student densities that led the competent authorities to increase the number of these schools in the smallest possible space, and also indicate that these areas are the oldest residential areas within the circle research. As shown in Figure 5.





FIGURE 4. Field coverage of schools in the Shamiyah side according to the criteria approved by the Iraqi Ministry of Education





FIGURE 5. Intersection areas between schools within the standards of the Iraqi Ministry of Education to show the density of schools in the Shamiyah side



FIGURE 6. The spatial distribution of schools to the current reality of the Shamiyah area using Thiessen polygons

In the second stage, divide the research area according to the location of the school sites by using Thiessen polygons, so that the specialists can divide the research area to the same distance between the two adjacent schools to show the length of the path between each school and the size of the area covered by each school compared to the neighboring schools. Figure (6). For this purpose,