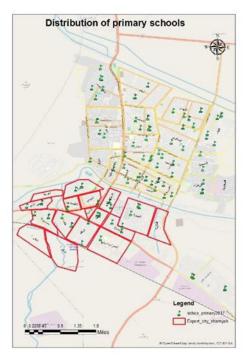

In order to create a digital shipfile for this region, there were several sources adopted in the composition of these maps, including the adoption of the use of a GPS device to locate some schools of unknown coordinates. Some of the software that helps in the creation of these maps has been used as Spatial Manager Desktop, which helps to retrieve the shipfile maps from the geographical maps such as road and bridge maps and most of the facilities defined in these sites as in the open street map [10]. As well Google Earth has been adopted to obtain detailed satellite images of the research area and to rely on documented photographic images such as the educational atlas published by the Iraqi Ministry of Education. After the formation of digital maps of the research area and using the characteristics and guidance that characterize the GIS program from the statement of the simplest elements and data required for the maps and research databases, we find the research area consists of sixteen residential neighborhoods and an area of more than  $10339km^2$ , it is an urban area characterized by an urban cultural character and a process of science and education. It contains 29 primary schools and both sexes in Figure 1 and 2.