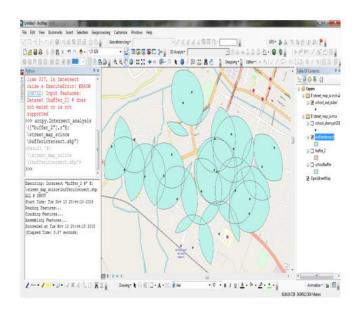

In order to create a digital shipfile for this region, there were several sources adopted in the composition of these maps, including the adoption of the use of a GPS device to locate some schools of unknown coordinates. Some of the software that helps in the creation of these maps has been used as Spatial Manager Desktop, which helps to retrieve the shipfile maps from the geographical maps such as road and bridge maps and most of the facilities defined in these sites as in the open street map [10]. As well Google Earth has been adopted to obtain detailed satellite images of the research area and to rely on documented photographic images such as the educational atlas published by the Iraqi Ministry of Education. After the formation of digital maps of the research area and using the characteristics and guidance that characterize the GIS program from the statement of the simplest elements and data required for the maps and research databases, we find the research area consists of sixteen residential neighborhoods and an area of more than  $10339km^2$ , it is an urban area characterized by an urban cultural character and a process of science and education. It contains 29 primary schools and both sexes in Figure 1 and 2.