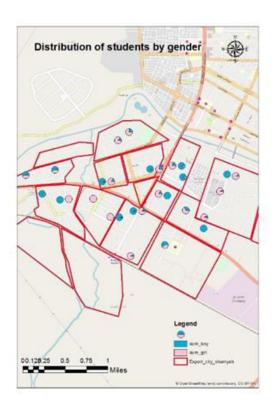

In order to create a digital shipfile for this region, there were several sources adopted in the composition of these maps, including the adoption of the use of a GPS device to locate some schools of unknown coordinates. Some of the software that helps in the creation of these maps has been used as Spatial Manager Desktop, which helps to retrieve the shipfile maps from the geographical maps such as road and bridge maps and most of the facilities defined in these sites as in the open street map [10]. As well Google Earth has been adopted to obtain detailed satellite images of the research area and to rely on documented photographic images such as the educational atlas published by the Iraqi Ministry of Education. After the formation of digital maps of the research area and using the characteristics and guidance that characterize the GIS program from the statement of the simplest elements and data required for the maps and research databases, we find the research area consists of sixteen residential neighborhoods and an area of more than  $10339km^2$ , it is an urban area characterized by an urban cultural character and a process of science and education. It contains 29 primary schools and both sexes in Figure 1 and 2.