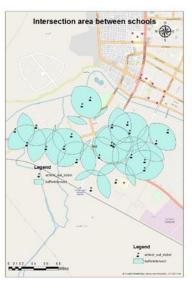

In order to create a digital shipfile for this region, there were several sources adopted in the composition of these maps, including the adoption of the use of a GPS device to locate some schools of unknown coordinates. Some of the software that helps in the creation of these maps has been used as Spatial Manager Desktop, which helps to retrieve the shipfile maps from the geographical maps such as road and bridge maps and most of the facilities defined in these sites as in the open street map [10]. As well Google Earth has been adopted to obtain detailed satellite images of the research area and to rely on documented photographic images such as the educational atlas published by the Iraqi Ministry of Education. After the formation of digital maps of the research area and using the characteristics and guidance that characterize the GIS program from the statement of the simplest elements and data required for the maps and research databases, we find the research area consists of sixteen residential neighborhoods and an area of more than  $10339km^2$ , it is an urban area characterized by an urban cultural character and a process of science and education. It contains 29 primary schools and both sexes in Figure 1 and 2.