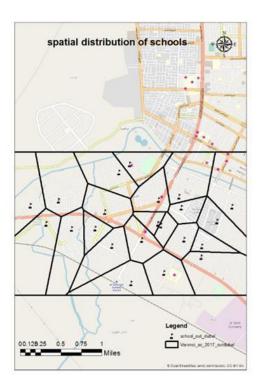

In order to create a digital shipfile for this region, there were several sources adopted in the composition of these maps, including the adoption of the use of a GPS device to locate some schools of unknown coordinates. Some of the software that helps in the creation of these maps has been used as Spatial Manager Desktop, which helps to retrieve the shipfile maps from the geographical maps such as road and bridge maps and most of the facilities defined in these sites as in the open street map [10]. As well Google Earth has been adopted to obtain detailed satellite images of the research area and to rely on documented photographic images such as the educational atlas published by the Iraqi Ministry of Education. After the formation of digital maps of the research area and using the characteristics and guidance that characterize the GIS program from the statement of the simplest elements and data required for the maps and research databases, we find the research area consists of sixteen residential neighborhoods and an area of more than  $10339km^2$ , it is an urban area characterized by an urban cultural character and a process of science and education. It contains 29 primary schools and both sexes in Figure 1 and 2.