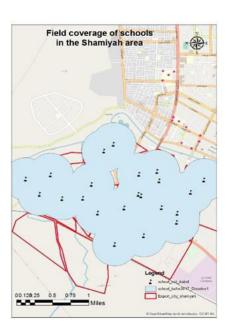

ese commands in order to increase the control and obtain the best possible details that the researcher wishes to obtain, and because of the characteristics of the map resulting from it, the same instruction cannot be obtained in the case of the Arc tool box.

57

ISSN: 2252-4274 (Print)

The areas containing intersections of these circuits are then indicated by the use of intersect instruction. These intersections show the extent of convergence between these schools in a given place, indicating that these areas are considered to be areas with high student densities that led the competent authorities to increase the number of these schools in the smallest possible space, and also indicate that these areas are the oldest residential areas within the circle research. As shown in Figure 5.





FIGURE 4. Field coverage of schools in the Shamiyah side according to the criteria approved by the Iraqi Ministry of Education





FIGURE 5. Intersection areas between schools within the standards of the Iraqi Ministry of Education to show the density of schools in the Shamiyah side



FIGURE 6. The spatial distribution of schools to the current reality of the Shamiyah area using Thiessen polygons

In the second stage, divide the research area according to the location of the school sites by using Thiessen polygons, so that the specialists can divide the research area to the same distance between the two adjacent schools to show the length of the path between each school and the size of the area covered by each school compared to the neighboring schools. Figure (6). For this purpose, th