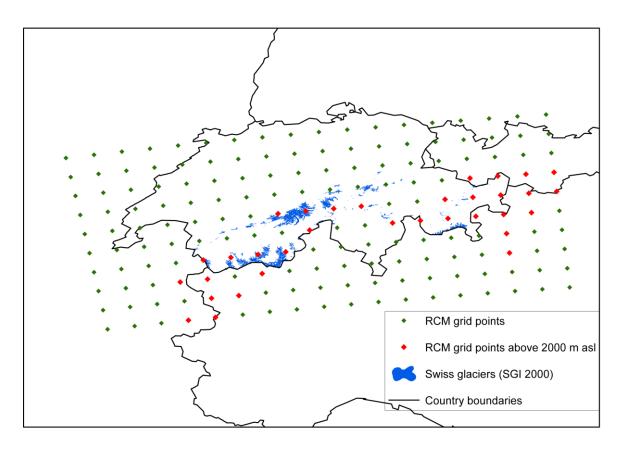

| MPI, Germany         | E7m, E4m                           |
| A1B              | HadCM3Q0                      | CLM                             | ETHZ, Switzerland    | E7m, E2m                           |
| A1B              | ECHAM5-r3                     | HIRHAM5                         | DMI, Denmark         | E7m, E4m                           |
| A1B              | ARPEGE                        | HIRHAM5                         | DMI, Denmark         | E7m                                |
| A1B              | HadCM3Q16                     | RCA3                            | C4I, Ireland         | E7m, E2m                           |
| A1B              | ECHAM5-r3                     | RACMO                           | KNMI, Netherlands    | E7m, E4m                           |