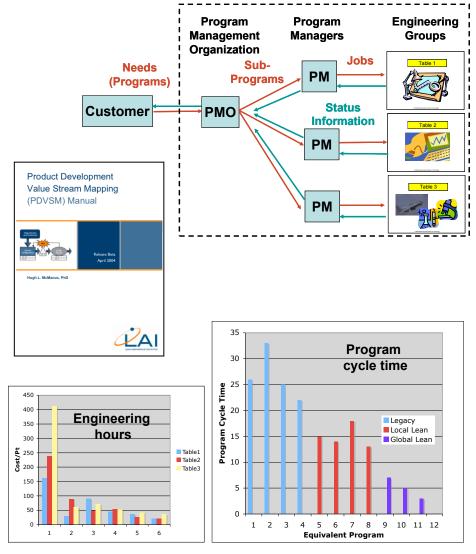

## Lean improvements demonstrate:

- ~4x improvement in program cycle time and throughput
- ~60% improvement in engineering hours
- Significantly better and more consistent financial performance