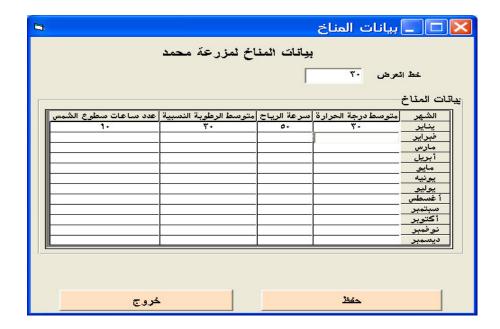

#### 1.1 Data Base

1- System does not include in its database the historical environmental data of Egyptian governorates. Furthermore, if we try to insert any values in the table's fields, the expert system (ES) reports the following error message, and then it crashes:

2- the same note is valid also, for both "بيانات الاستهلاك المائي" and "بيانات جهاز البخر" and "بيانات الاستهلاك المائي"