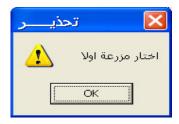

And, if we select "yes":

And then, select "ok"

- 7 Sometimes the system called the backward bottom "عودة" and sometimes "عودة". There must be a standard sequence of operations so that it is easy for the user to follow.
- 8 The hyperlinks of all video links needs to be revised; they do not work properly.
- 9 if we try to select "عمليات العلاج" or "بيانات المناخ" or "عمليات الرعاية" or "عمليات الرعاية" or "الأصناف "الأصناف", before the selection of farm data, the system gives the following message:

But, if we try to select either of "بيانات الاستهلاك الماثي" or "بيانات جهاز البخر" without selecting the farm data, the system accepts without complaining with a warning messages.

10 – Consider the following sequence: select "عمليات العلاج" or "عمليات الرعاية", and insert all fields (except a field called "ملاحظات"), and then select the button "save", the system crashes and gives the following message: