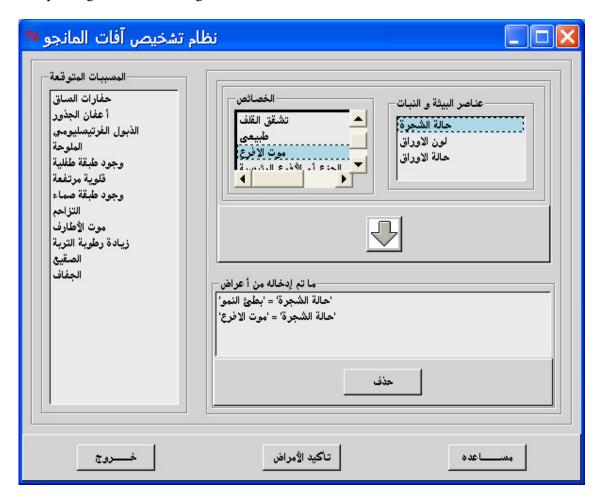

# 4- Diagnosis Subsystem

1- If we select a farm from the database with plant date is either July or August, and then select "العلاج", the system gives the following message and then it hangs.

2- If we select a farm from the database with plant date in March, and then select "التشخيص", the system gives the following screen:

And, when we select "تأكيد الامراض"; the system gives the following meaningless screen

- 3- The button "مساعدة 'is useless.
- 4- There is a contradiction between some properties such as "تشوهات  $\rightarrow$  حالة الأوراق therefore, it is recommended that when we select a property that contradicts with another one, the system must disable the selection of the contradicted ones.

## Case 13: system date 25/12/2003

If we select the following farm

"التشخيص" Then select

And then, select "تأكيد الامراض"

If we select "حالة الجذر" from "الخصائص" and select any or all elements of الظواهر" system could not give any disorders in the box "قائمة الافات المؤكدة"