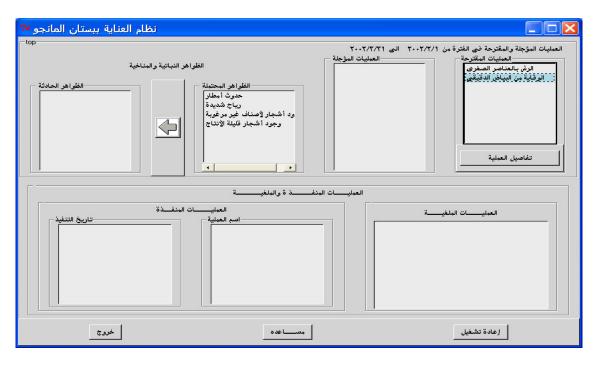

# 6- Test Cases

Case 1: system date 20 / 3/2002

And, then select "رياح شديدة"

#### "از اله الافرع المكسورة" And then select

"رجوع" Then select

Result: error

Case 2: system date 20 / 3/ 2002

And, then select "تفاصيل العملية"

"موافق" And then select

Result: error

Case 3: system date 11 / 11/2002