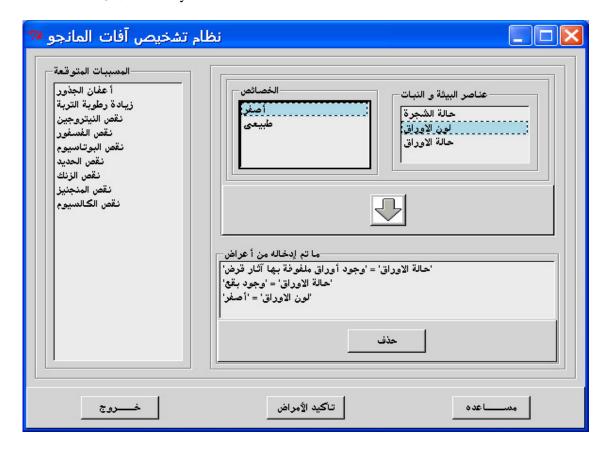

# 4- Diagnosis Subsystem

1- If we select a farm from the database with plant date is either July or August, and then select "العلاج", the system gives the following message and then it hangs.

2- If we select a farm from the database with plant date in March, and then select "التشخيص", the system gives the following screen:

And, when we select "تأكيد الامراض"; the system gives the following meaningless screen

- 3- The button "مساعدة 'is useless.
- 4- There is a contradiction between some properties such as "تشوهات  $\rightarrow$  حالة الأوراق therefore, it is recommended that when we select a property that contradicts with another one, the system must disable the selection of the contradicted ones.

## Case 13: system date 25/12/2003

If we select the following farm

"التشخيص" Then select

And then, select "تأكيد الامراض"

If we select "حالة الجذر" from "الخصائص" and select any or all elements of الظواهر" system could not give any disorders in the box "قائمة الافات المؤكدة"