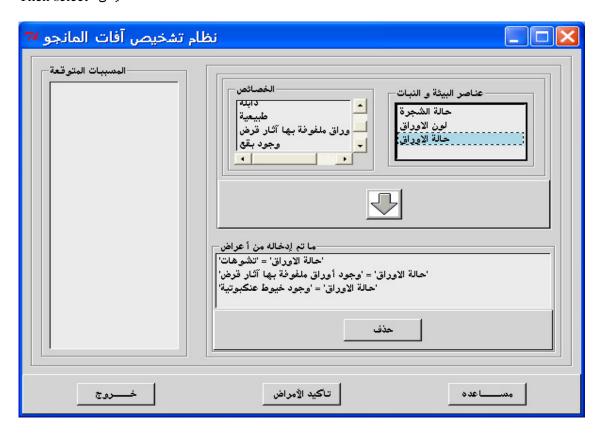

# 4- Diagnosis Subsystem

1- If we select a farm from the database with plant date is either July or August, and then select "العلاج", the system gives the following message and then it hangs.

2- If we select a farm from the database with plant date in March, and then select "التشخيص", the system gives the following screen:

And, when we select "تأكيد الامراض"; the system gives the following meaningless screen

- 3- The button "مساعدة 'is useless.
- 4- There is a contradiction between some properties such as "تشوهات  $\rightarrow$  حالة الأوراق therefore, it is recommended that when we select a property that contradicts with another one, the system must disable the selection of the contradicted ones.