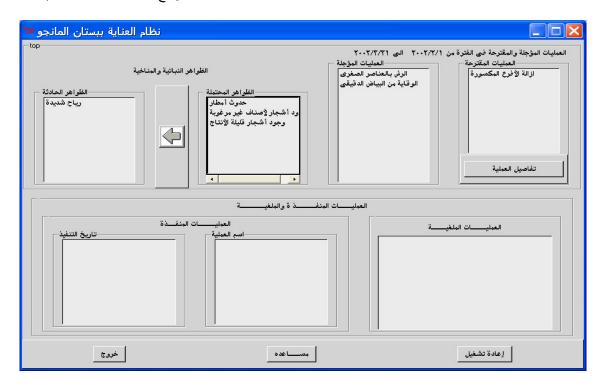

## 1.4 Plant Care Subsystem

1- The layout and the text in the following screen "تفاصيل العملية" needs improvements to appear elegant.

2- Sometimes system does not show the values of quantity:

3- There is no dead line for operation execution.

3- There is a mismatch between the bottom box "عمليات الرعاية" and its attached window called "عمليات العناية"

4 – The system gives the following error message during the course of working in the database, and then it crashes.

- 3- The box "العمليات الملغية" is useless.
- 4- The button "المساعدة" is useless.