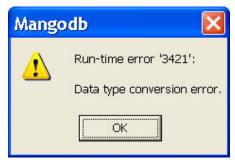

#### 1.1 Data Base

1- System does not include in its database the historical environmental data of Egyptian governorates. Furthermore, if we try to insert any values in the table's fields, the expert system (ES) reports the following error message, and then it crashes: