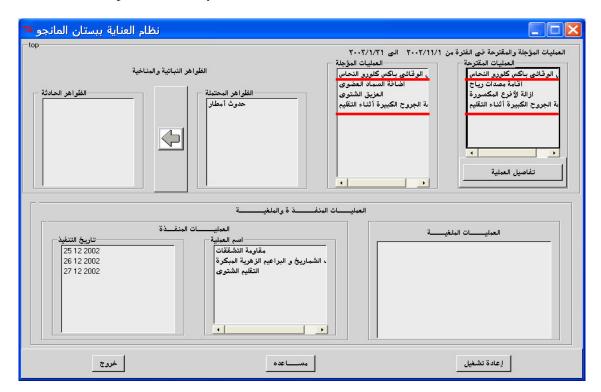

## Case 4: system date 11/11/203

If we select "حدوث امطار", we found that system do not remove it from "الظواهر المحتملة" (الظواهر المحتملة "الظواهر المحتملة").

Case 5: system date 11/4/2002

System cannot register more than one operation in the same date.

## Case 6: system date 24/12/2002

If we select the following farm

And then select plant care subsystem

"ribination" (مقاومة التشققات "And then select" مقاومة التشققات "and then select"

Then the content of the box "possible events" will disappear.

### Case 8: system date 24/12/2002

If we select the following farm

And then select plant care subsystem

"العمليات المؤجلة" and "العمليات المقترحة" and "العمليات المقترحة"