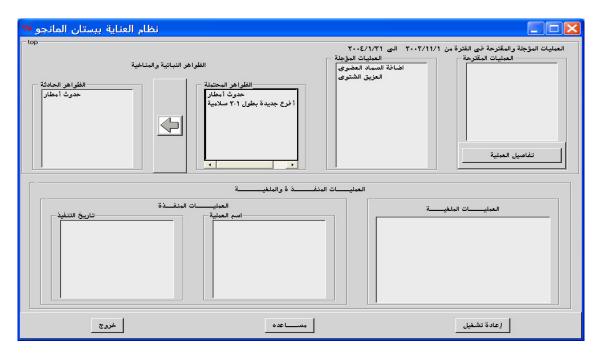

# 6- Test Cases

Case 1: system date 20 / 3/2002

And, then select "رياح شديدة"

#### "از اله الافرع المكسورة" And then select

"رجوع" Then select

Result: error

Case 2: system date 20 / 3/ 2002

And, then select "تفاصيل العملية"

"موافق" And then select

Result: error

Case 3: system date 11 / 11/2002

If we select the following farm

And then select plant care.

And, then select "اعادة تشغيل; system cannot reinitialize the operations.

## Case 4: system date 11/11/203

If we select "حدوث امطار", we found that system do not remove it from "الظواهر المحتملة" (الظواهر المحتملة "الظواهر المحتملة").

Case 5: system date 11/4/2002

System cannot register more than one operation in the same date.