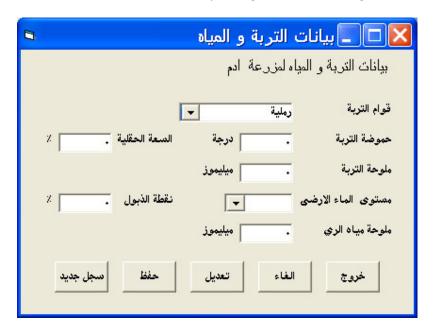

16- If we select "save" in "بيانات التربة والمياة, system gives the following error message.