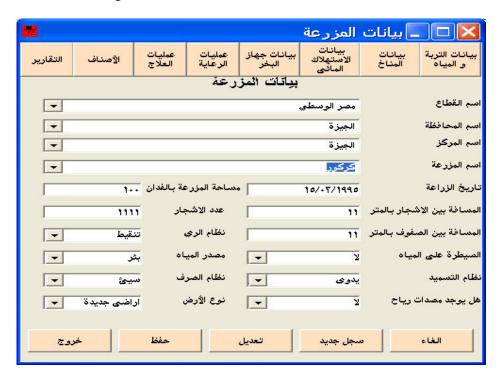

#### 2- Data Base and Interface:

1- The system gives three warning messages after either save or update "بيانات التربة والمياة". It must respond with only one message.

2- Despite of open the hyperlink, but there are some hyperlinks that do not change its color after navigation.

3- There is a mismatch between the bottom box "عمليات الرعاية" and its attached window called "عمليات العناية"

4 – The system gives the following error message during the course of working in the database, and then it crashes.

11- The system does not determine the unit of the following fields "متوسط الاستهلاك المائي" and "متوسط جهاز البخر". Also, the screen design needs to be improved.

12- The system does not determine the unit of the following fields:

13- When we select "الأصناف", the system gives the following error message and then it crashes:

14- If we select "عودة", the system does not go to the last navigated page

15- If we select any subsystem, and then choose exit from that subsystem, the whole system hangs.

16- If we select "save" in "بيانات التربة والمياة, system gives the following error message.