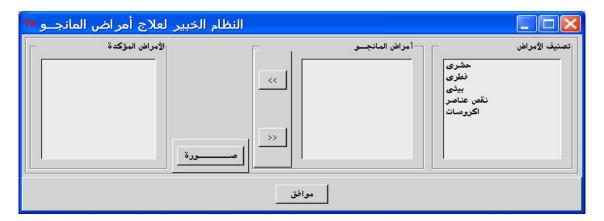

# 4- Diagnosis Subsystem

1- If we select a farm from the database with plant date is either July or August, and then select "العلاج", the system gives the following message and then it hangs.

2- If we select a farm from the database with plant date in March, and then select "التشخيص", the system gives the following screen:

And, when we select "تأكيد الامراض"; the system gives the following meaningless screen

- 3- The button "مساعدة 'is useless.
- 4- There is a contradiction between some properties such as "تشوهات  $\rightarrow$  حالة الأوراق therefore, it is recommended that when we select a property that contradicts with another one, the system must disable the selection of the contradicted ones.