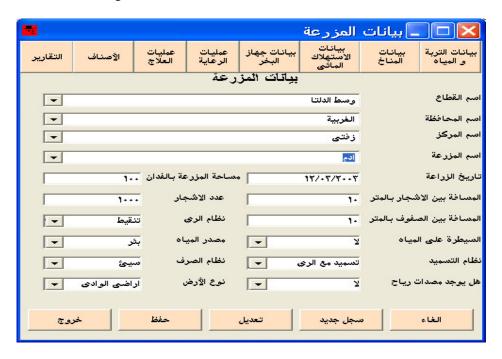

#### 1.1 Data Base

1- System does not include in its database the historical environmental data of Egyptian governorates. Furthermore, if we try to insert any values in the table's fields, the expert system (ES) reports the following error message, and then it crashes:

2- the same note is valid also, for both "بيانات الاستهلاك المائي" and "بيانات جهاز البخر" and "بيانات الاستهلاك المائي"

#### 2- Data Base and Interface:

1- The system gives three warning messages after either save or update "بيانات التربة والمياة". It must respond with only one message.

2- Despite of open the hyperlink, but there are some hyperlinks that do not change its color after navigation.

16- If we select "save" in "بيانات التربة والمياة, system gives the following error message.