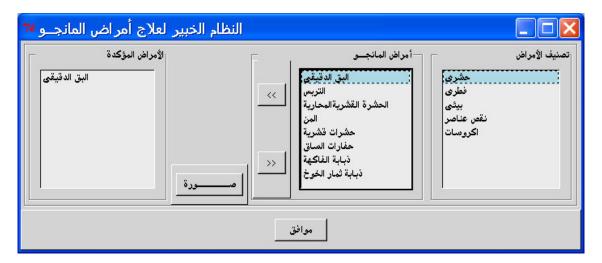

And, when we select "تأكيد الامراض"; the system gives the following meaningless screen

- 3- The button "مساعدة 'is useless.
- 4- There is a contradiction between some properties such as "تشوهات  $\rightarrow$  حالة الأوراق therefore, it is recommended that when we select a property that contradicts with another one, the system must disable the selection of the contradicted ones.