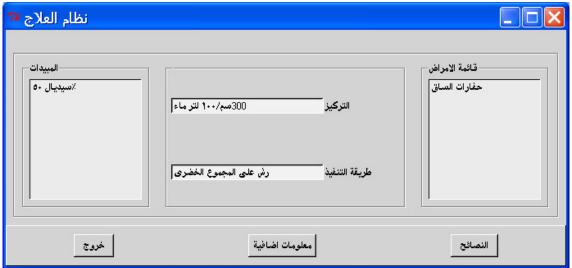

# 5- Treatment Subsystem

1- Despite of unselecting any disease, the system gives the following advice screen:

2- The system is limited such that it cannot treat more than one disease in the same session.

3- If we begin with selecting the Treatment Subsystem without selecting a farm, the system gives the following meaningless message:

4- if we try to close this window by pressing the cross button:

the system gives the following sequence of windows: