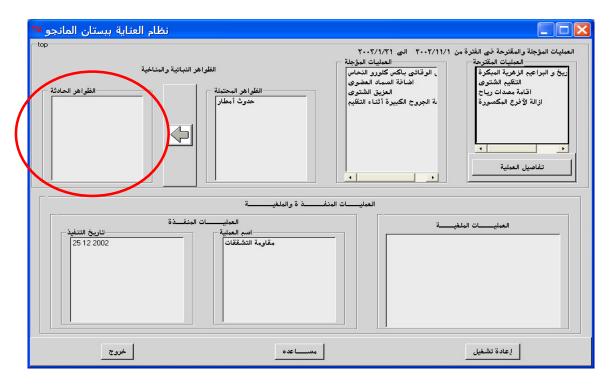

## Case 4: system date 11/11/203

If we select "حدوث امطار", we found that system do not remove it from "الظواهر المحتملة" (الظواهر المحتملة "الظواهر المحتملة").

Case 5: system date 11/4/2002

System cannot register more than one operation in the same date.

## Case 6: system date 24/12/2002

If we select the following farm

And then select plant care subsystem

"ribination" (مقاومة التشققات "And then select" مقاومة التشققات "and then select"

Then the content of the box "possible events" will disappear.