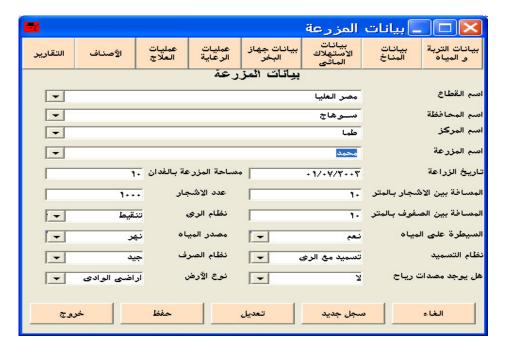

#### 1.1 Data Base

1- System does not include in its database the historical environmental data of Egyptian governorates. Furthermore, if we try to insert any values in the table's fields, the expert system (ES) reports the following error message, and then it crashes:

2- the same note is valid also, for both "بيانات الاستهلاك المائي" and "بيانات جهاز البخر" and "بيانات الاستهلاك المائي"