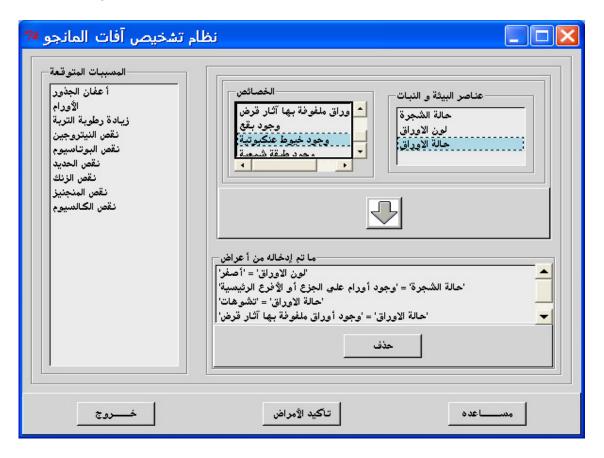

# 4- Diagnosis Subsystem

1- If we select a farm from the database with plant date is either July or August, and then select "العلاج", the system gives the following message and then it hangs.

2- If we select a farm from the database with plant date in March, and then select "التشخيص", the system gives the following screen:

And, when we select "تأكيد الامراض"; the system gives the following meaningless screen

- 3- The button "مساعدة 'is useless.
- 4- There is a contradiction between some properties such as "تشوهات  $\rightarrow$  حالة الأوراق therefore, it is recommended that when we select a property that contradicts with another one, the system must disable the selection of the contradicted ones.