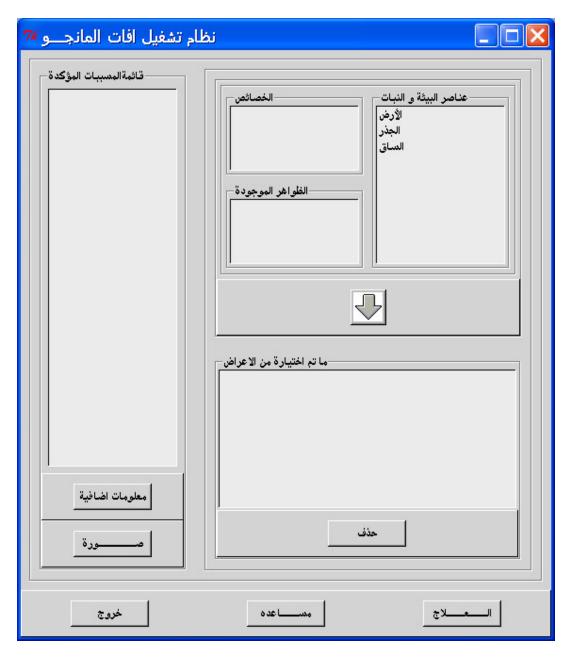

If we select the following farm

And then select plant care.

And, then select "اعادة تشغيل; system cannot reinitialize the operations.

## Case 6: system date 24/12/2002

If we select the following farm

And then select plant care subsystem

"ribination" (مقاومة التشققات "And then select" مقاومة التشققات "and then select"

Then the content of the box "possible events" will disappear.