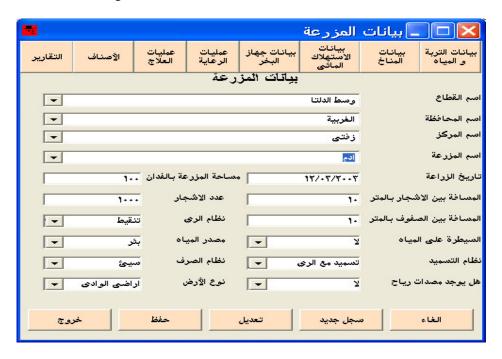

#### 2- Data Base and Interface:

1- The system gives three warning messages after either save or update "بيانات التربة والمياة". It must respond with only one message.

2- Despite of open the hyperlink, but there are some hyperlinks that do not change its color after navigation.

3- There is a mismatch between the bottom box "عمليات الرعاية" and its attached window called "عمليات العناية"

4 – The system gives the following error message during the course of working in the database, and then it crashes.

16- If we select "save" in "بيانات التربة والمياة, system gives the following error message.