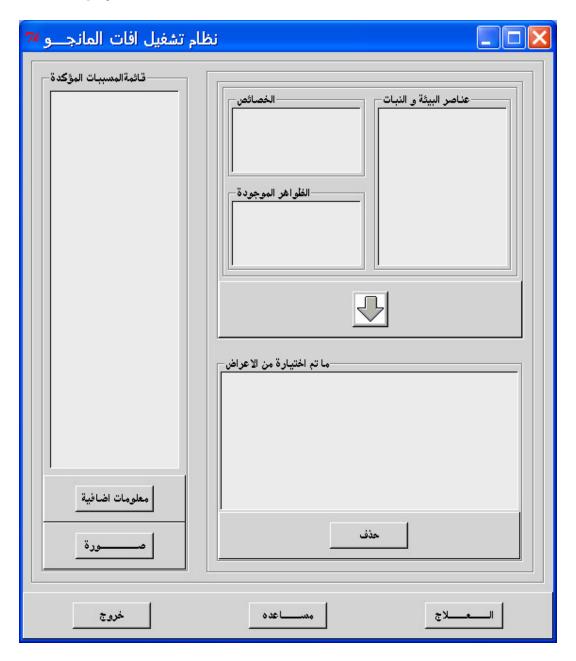

# 4- Diagnosis Subsystem

1- If we select a farm from the database with plant date is either July or August, and then select "العلاج", the system gives the following message and then it hangs.

2- If we select a farm from the database with plant date in March, and then select "التشخيص", the system gives the following screen:

And, when we select "تأكيد الامراض"; the system gives the following meaningless screen

- 3- The button "مساعدة 'is useless.
- 4- There is a contradiction between some properties such as "تشوهات  $\rightarrow$  حالة الأوراق therefore, it is recommended that when we select a property that contradicts with another one, the system must disable the selection of the contradicted ones.