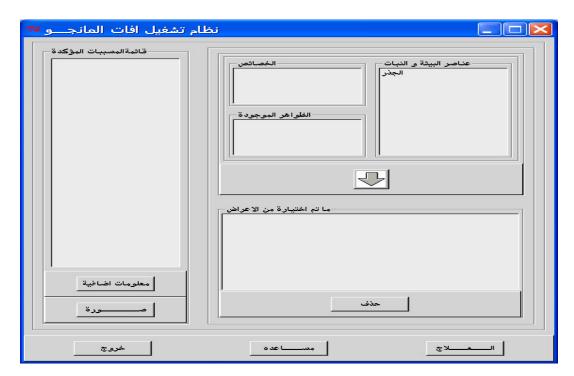

# 4- Diagnosis Subsystem

1- If we select a farm from the database with plant date is either July or August, and then select "العلاج", the system gives the following message and then it hangs.

2- If we select a farm from the database with plant date in March, and then select "التشخيص", the system gives the following screen:

And, when we select "تأكيد الامراض"; the system gives the following meaningless screen

- 3- The button "مساعدة 'is useless.
- 4- There is a contradiction between some properties such as "تشوهات  $\rightarrow$  حالة الأوراق therefore, it is recommended that when we select a property that contradicts with another one, the system must disable the selection of the contradicted ones.