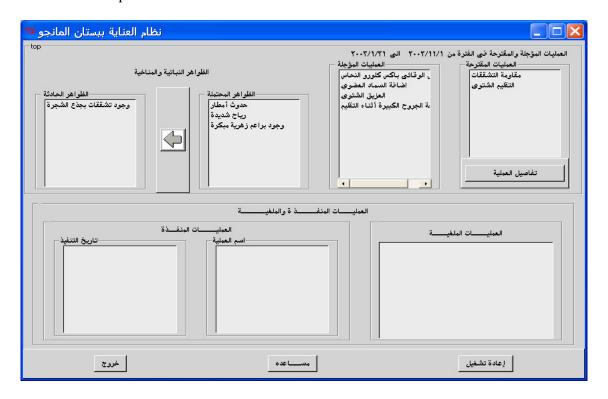

# 3- Plant Care Subsystem

1- The system does not give any operation in the following case: Note: machine date = 30/3/2004

2- In some cases, the system gives the following screen but sometimes it does not.

- 3- The box "العمليات الملغية" is useless.
- 4- The button "المساعدة" is useless.

## Case 4: system date 11/11/203

If we select "حدوث امطار", we found that system do not remove it from "الظواهر المحتملة" (الظواهر المحتملة "الظواهر المحتملة").

Case 5: system date 11/4/2002

System cannot register more than one operation in the same date.

## Case 6: system date 24/12/2002

If we select the following farm

And then select plant care subsystem

"ribination" (مقاومة التشققات "And then select" مقاومة التشققات "and then select"

Then the content of the box "possible events" will disappear.