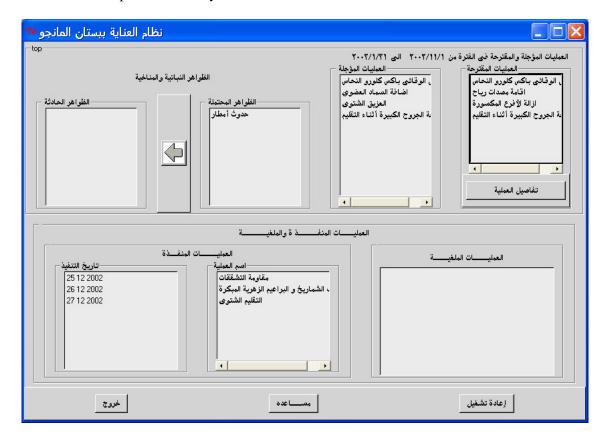

## Case 6: system date 24/12/2002

If we select the following farm

And then select plant care subsystem

"ribination" (مقاومة التشققات "And then select" مقاومة التشققات "and then select"

Then the content of the box "possible events" will disappear.