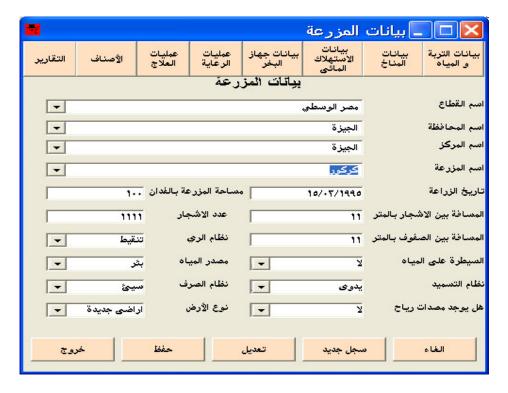

#### 2- Data Base and Interface:

1- The system gives three warning messages after either save or update "بيانات التربة والمياة". It must respond with only one message.

2- Despite of open the hyperlink, but there are some hyperlinks that do not change its color after navigation.

16- If we select "save" in "بيانات التربة والمياة, system gives the following error message.