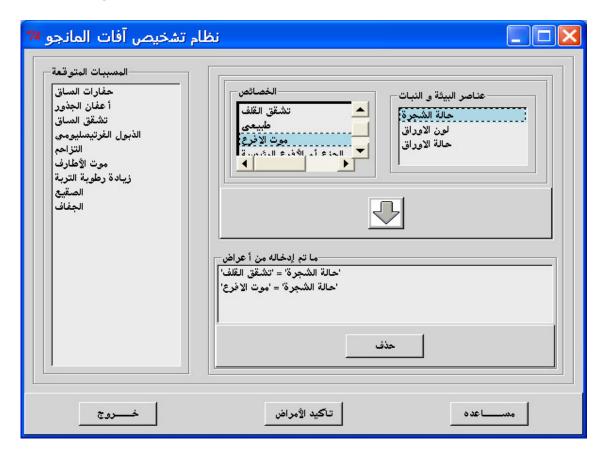

# 4- Diagnosis Subsystem

1- If we select a farm from the database with plant date is either July or August, and then select "العلاج", the system gives the following message and then it hangs.

2- If we select a farm from the database with plant date in March, and then select "التشخيص", the system gives the following screen:

And, when we select "تأكيد الامراض"; the system gives the following meaningless screen

- 3- The button "مساعدة 'is useless.
- 4- There is a contradiction between some properties such as "تشوهات  $\rightarrow$  حالة الأوراق therefore, it is recommended that when we select a property that contradicts with another one, the system must disable the selection of the contradicted ones.