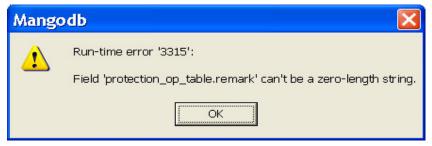

#### 1.1 Data Base

1- System does not include in its database the historical environmental data of Egyptian governorates. Furthermore, if we try to insert any values in the table's fields, the expert system (ES) reports the following error message, and then it crashes: