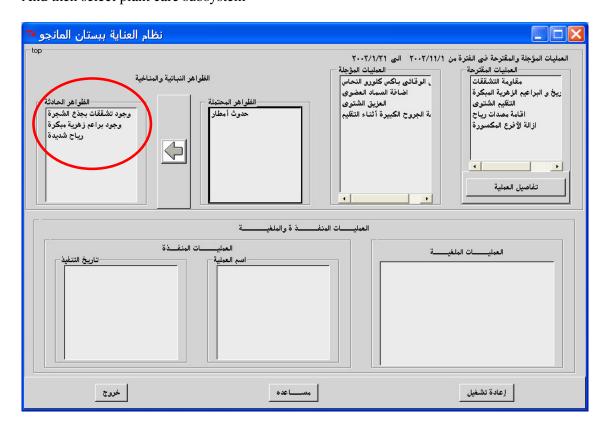

## Case 6: system date 24/12/2002

If we select the following farm

And then select plant care subsystem

"ribination" (مقاومة التشققات "And then select" مقاومة التشققات "and then select"

Then the content of the box "possible events" will disappear.

#### Case 7: system date 24/12/2002

If we select the following farm

#### And then select plant care subsystem

And then select "الرش الوقائى باكس كلور النحاس; system gives the following error message and then hangs.