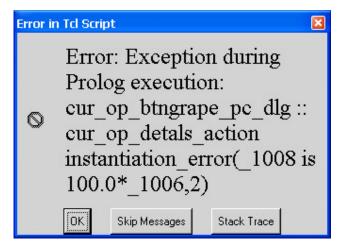

3- There is a mismatch between the bottom box "عمليات الرعاية" and its attached window called "عمليات العناية"

4 – The system gives the following error message during the course of working in the database, and then it crashes.

#### And then select plant care subsystem

And then select "الرش الوقائى باكس كلور النحاس; system gives the following error message and then hangs.