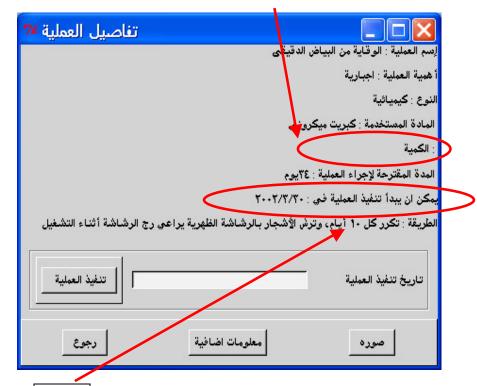

## 1.4 Plant Care Subsystem

1- The layout and the text in the following screen "تفاصيل العملية" needs improvements to appear elegant.

2- Sometimes system does not show the values of quantity:

3- There is no dead line for operation execution.