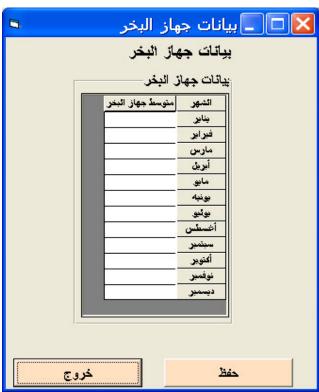

2- the same note is valid also, for both "بيانات الاستهلاك المائي" and "بيانات جهاز البخر" and "بيانات الاستهلاك المائي"