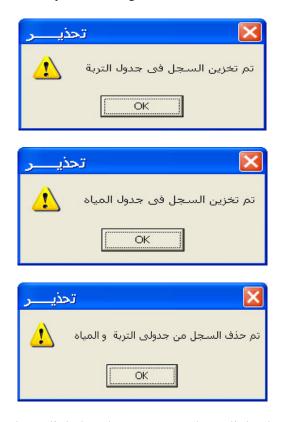

#### 2- Data Base and Interface:

1- The system gives three warning messages after either save or update "بيانات التربة والمياة". It must respond with only one message.

2- Despite of open the hyperlink, but there are some hyperlinks that do not change its color after navigation.

3- There is a mismatch between the bottom box "عمليات الرعاية" and its attached window called "عمليات العناية"

4 – The system gives the following error message during the course of working in the database, and then it crashes.

5 – The system gives the following error message in response to exit.

6 - After we delete a record from the database, some fields remains:

Then, after we select the button "خروج", the system gives the following illogical sequence of messages: