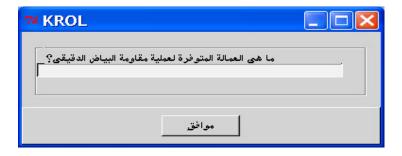

# 1.5 Mango Information

- 1- All multimedia needs revision, for example in "معلومات عن المانجو", the "فجرى كلان" does not work as expected.
- 2- All photos need revision because some of them do not have the disease name.