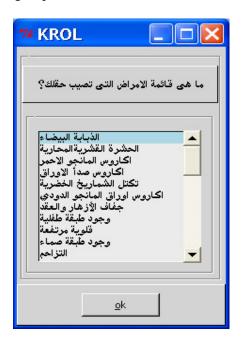

## Case 13: system date 25/12/2003

If we select the following farm

"التشخيص" Then select

And then, select "تأكيد الامراض"

If we select "حالة الجذر" from "الخصائص" and select any or all elements of الظواهر" system could not give any disorders in the box "قائمة الافات المؤكدة"