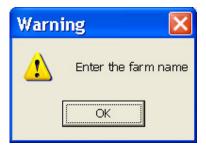

#### 1.1 Data Base

1- System does not include in its database the historical environmental data of Egyptian governorates. Furthermore, if we try to insert any values in the table's fields, the expert system (ES) reports the following error message, and then it crashes: