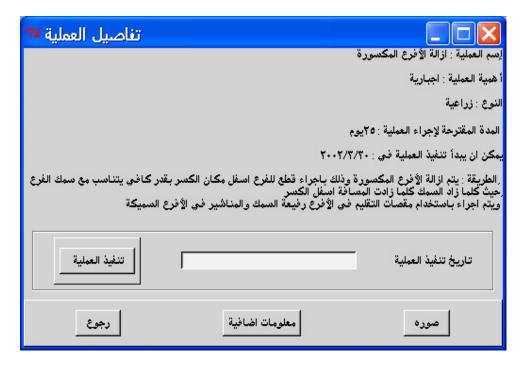

## 1.4 Plant Care Subsystem

1- The layout and the text in the following screen "تفاصيل العملية" needs improvements to appear elegant.

2- Sometimes system does not show the values of quantity:

3- There is no dead line for operation execution.