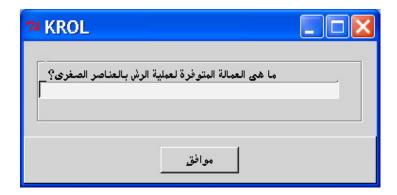

# 6- Test Cases

Case 1: system date 20 / 3/2002

And, then select "رياح شديدة"

#### "از اله الافرع المكسورة" And then select

"رجوع" Then select

Result: error

Case 2: system date 20 / 3/ 2002

And, then select "تفاصيل العملية"

"موافق" And then select

Result: error

Case 3: system date 11 / 11/2002