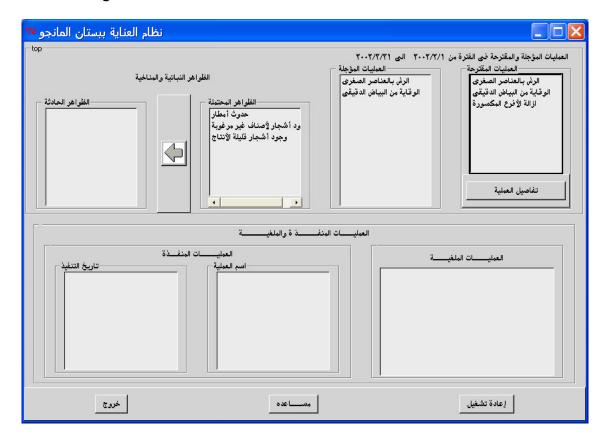

### Case 8: system date 24/12/2002

If we select the following farm

And then select plant care subsystem

"العمليات المؤجلة" and "العمليات المقترحة" and "العمليات المقترحة"