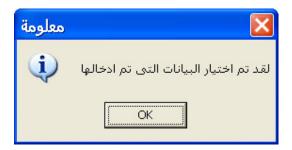

#### 2- Data Base and Interface:

1- The system gives three warning messages after either save or update "بيانات التربة والمياة". It must respond with only one message.

2- Despite of open the hyperlink, but there are some hyperlinks that do not change its color after navigation.