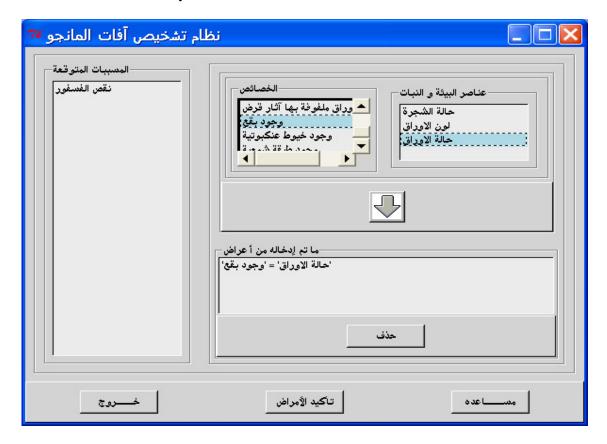

# 4- Diagnosis Subsystem

1- If we select a farm from the database with plant date is either July or August, and then select "العلاج", the system gives the following message and then it hangs.

2- If we select a farm from the database with plant date in March, and then select "التشخيص", the system gives the following screen:

And, when we select "تأكيد الامراض"; the system gives the following meaningless screen

- 3- The button "مساعدة 'is useless.
- 4- There is a contradiction between some properties such as "تشوهات  $\rightarrow$  حالة الأوراق therefore, it is recommended that when we select a property that contradicts with another one, the system must disable the selection of the contradicted ones.

## Case 13: system date 25/12/2003

If we select the following farm

"التشخيص" Then select

And then, select "تأكيد الامراض"

If we select "حالة الجذر" from "الخصائص" and select any or all elements of الظواهر" system could not give any disorders in the box "قائمة الافات المؤكدة"