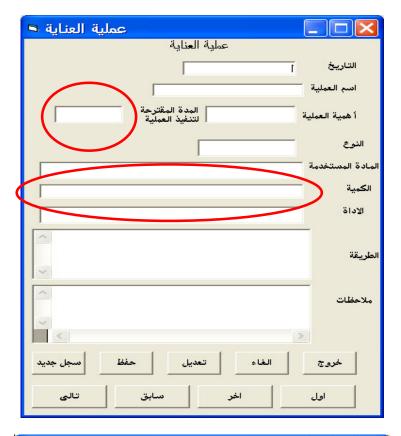

## 1.4 Plant Care Subsystem

1- The layout and the text in the following screen "تفاصيل العملية" needs improvements to appear elegant.

2- Sometimes system does not show the values of quantity:

3- There is no dead line for operation execution.