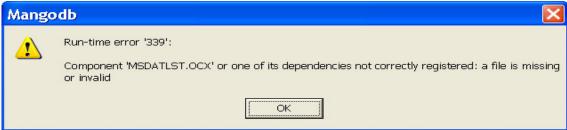

3- There is a mismatch between the bottom box "عمليات الرعاية" and its attached window called "عمليات العناية"

4 – The system gives the following error message during the course of working in the database, and then it crashes.

5 – The system gives the following error message in response to exit.

6 - After we delete a record from the database, some fields remains:

Then, after we select the button "خروج", the system gives the following illogical sequence of messages: