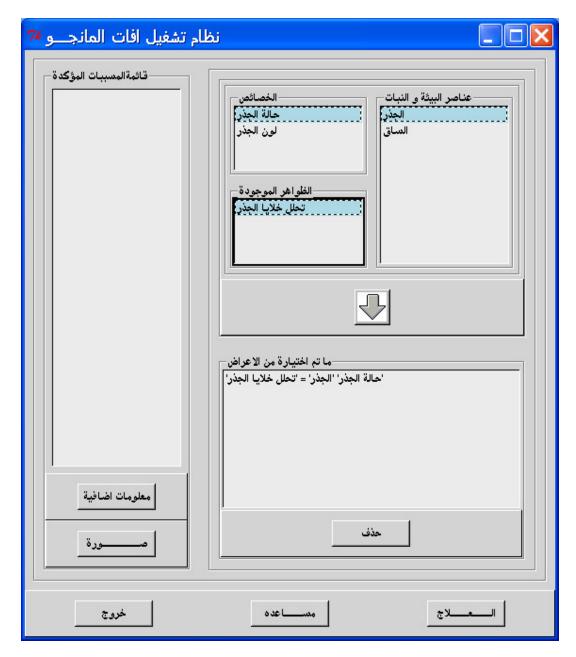

## Case 13: system date 25/12/2003

If we select the following farm

"التشخيص" Then select

And then, select "تأكيد الامراض"

If we select "حالة الجذر" from "الخصائص" and select any or all elements of الظواهر" system could not give any disorders in the box "قائمة الافات المؤكدة"