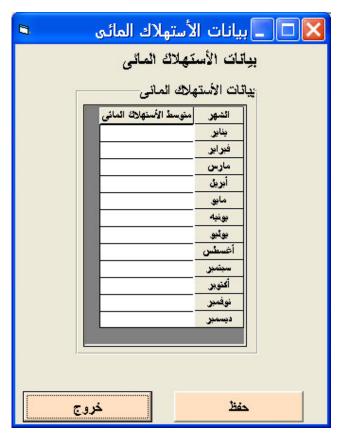

2- the same note is valid also, for both "بيانات الاستهلاك المائي" and "بيانات جهاز البخر" and "بيانات الاستهلاك المائي"