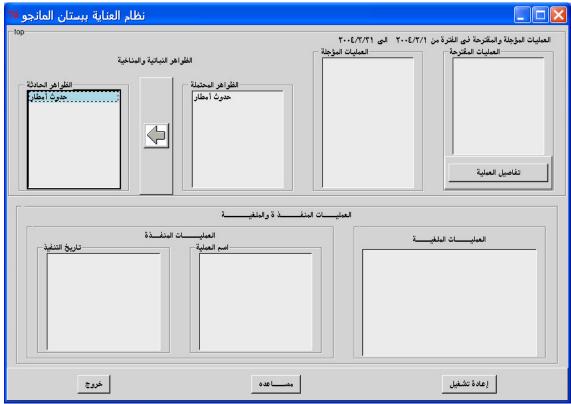

## Case 4: system date 11/11/203

If we select "حدوث امطار", we found that system do not remove it from "الظواهر المحتملة" (الظواهر المحتملة "الظواهر المحتملة").

Case 5: system date 11/4/2002

System cannot register more than one operation in the same date.

## Case 6: system date 24/12/2002

If we select the following farm

And then select plant care subsystem

"ribination" (مقاومة التشققات "And then select" مقاومة التشققات "and then select"

Then the content of the box "possible events" will disappear.