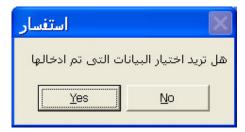

5 – The system gives the following error message in response to exit.

6 - After we delete a record from the database, some fields remains:

Then, after we select the button "خروج", the system gives the following illogical sequence of messages:

And, if we select "yes":

And then, select "ok"

- 7 Sometimes the system called the backward bottom "عودة" and sometimes "عودة". There must be a standard sequence of operations so that it is easy for the user to follow.
- 8 The hyperlinks of all video links needs to be revised; they do not work properly.
- 9 if we try to select "عمليات العلاج" or "بيانات المناخ" or "عمليات الرعاية" or "عمليات الرعاية" or "الأصناف "الأصناف", before the selection of farm data, the system gives the following message: