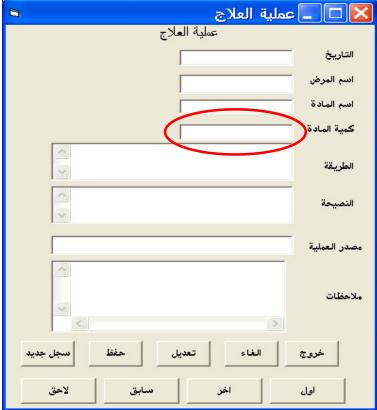

## 1.4 Plant Care Subsystem

1- The layout and the text in the following screen "تفاصيل العملية" needs improvements to appear elegant.

2- Sometimes system does not show the values of quantity:

3- There is no dead line for operation execution.