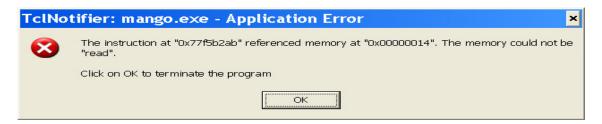

#### 1.1 Data Base

1- System does not include in its database the historical environmental data of Egyptian governorates. Furthermore, if we try to insert any values in the table's fields, the expert system (ES) reports the following error message, and then it crashes: