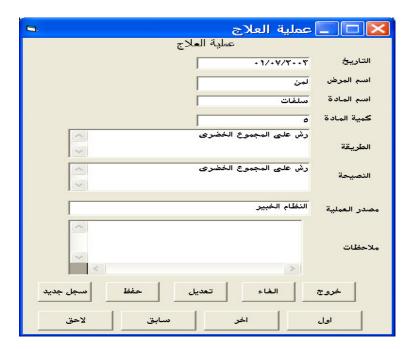

## 1.4 Plant Care Subsystem

1- The layout and the text in the following screen "تفاصيل العملية" needs improvements to appear elegant.

2- Sometimes system does not show the values of quantity:

3- There is no dead line for operation execution.