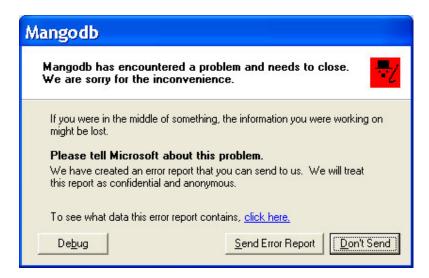

3- There is a mismatch between the bottom box "عمليات الرعاية" and its attached window called "عمليات العناية"

4 – The system gives the following error message during the course of working in the database, and then it crashes.

5 – The system gives the following error message in response to exit.

6 - After we delete a record from the database, some fields remains:

Then, after we select the button "خروج", the system gives the following illogical sequence of messages: