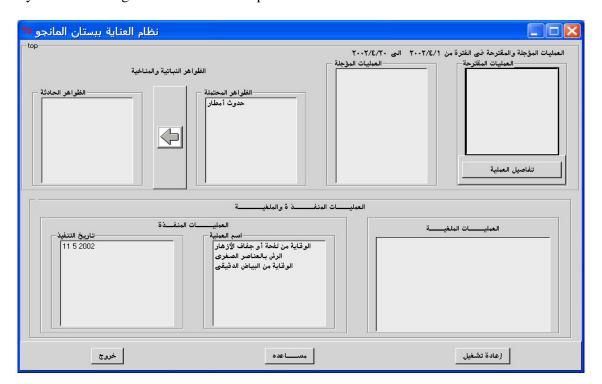

## Case 4: system date 11/11/203

If we select "حدوث امطار", we found that system do not remove it from "الظواهر المحتملة" (الظواهر المحتملة "الظواهر المحتملة").

Case 5: system date 11/4/2002

System cannot register more than one operation in the same date.

## Case 6: system date 24/12/2002

If we select the following farm

And then select plant care subsystem

"ribination" (مقاومة التشققات "And then select" مقاومة التشققات "and then select"

Then the content of the box "possible events" will disappear.