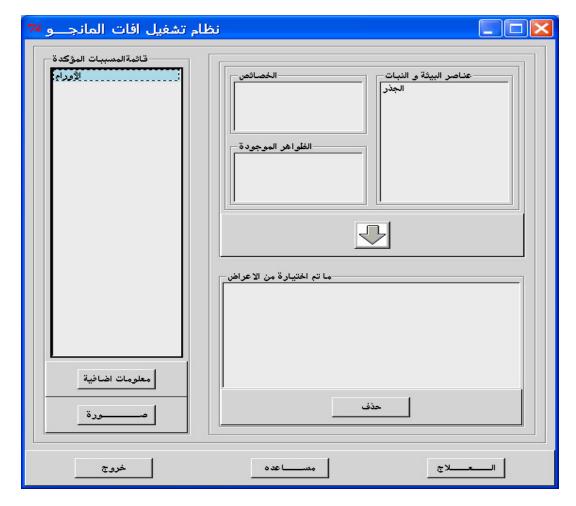

## Case 9: system date 24/12/2002

Select the following farm:

Then select "تشخیص" subsystem

"تأكيد الامراض" Then select

No action to be done as No disease confirmed

# Case 10: system date 24/12/2002

Select the following farm:

Then select "تشخیص" subsystem

Then select "تأكيد الامراض"

Then select "ok"

Then select "ok"

No action to be done as No disease confirmed

## Case 13: system date 25/12/2003

If we select the following farm

"التشخيص" Then select

And then, select "تأكيد الامراض"

If we select "حالة الجذر" from "الخصائص" and select any or all elements of الظواهر" system could not give any disorders in the box "قائمة الافات المؤكدة"