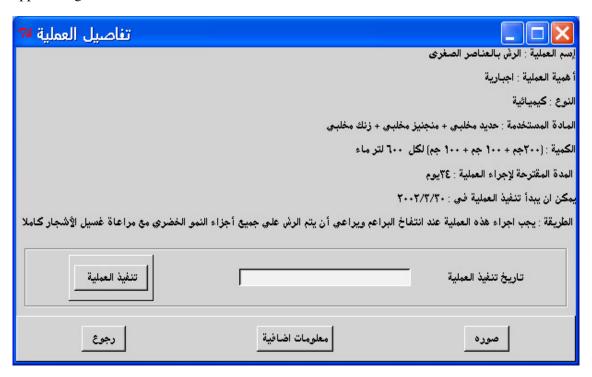

## 1.4 Plant Care Subsystem

1- The layout and the text in the following screen "تفاصيل العملية" needs improvements to appear elegant.

2- Sometimes system does not show the values of quantity:

3- There is no dead line for operation execution.