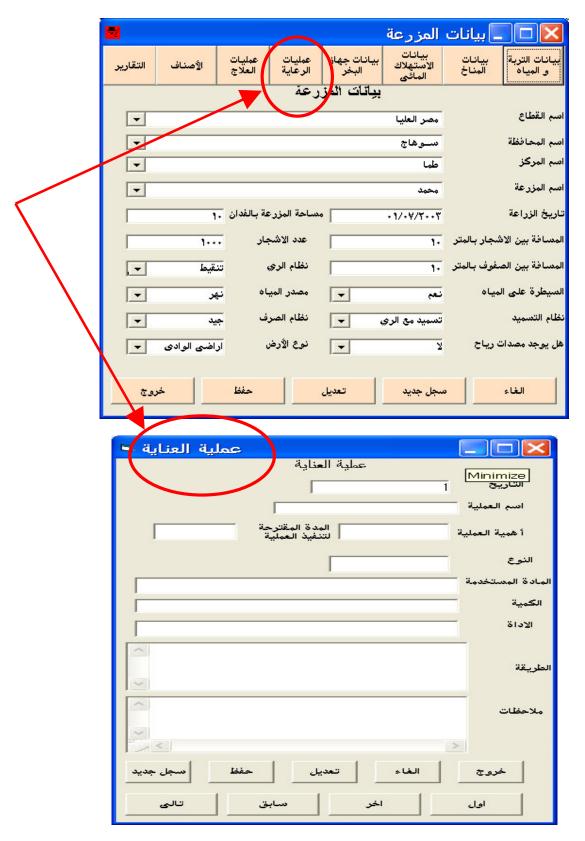

## 1.4 Plant Care Subsystem

1- The layout and the text in the following screen "تفاصيل العملية" needs improvements to appear elegant.

2- Sometimes system does not show the values of quantity:

3- There is no dead line for operation execution.

3- There is a mismatch between the bottom box "عمليات الرعاية" and its attached window called "عمليات العناية"

4 – The system gives the following error message during the course of working in the database, and then it crashes.