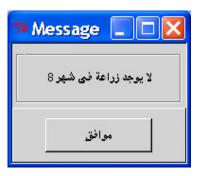

## Case 4: system date 11/11/203

If we select "حدوث امطار", we found that system do not remove it from "الظواهر المحتملة" (الظواهر المحتملة "الظواهر المحتملة").

Case 5: system date 11/4/2002

System cannot register more than one operation in the same date.