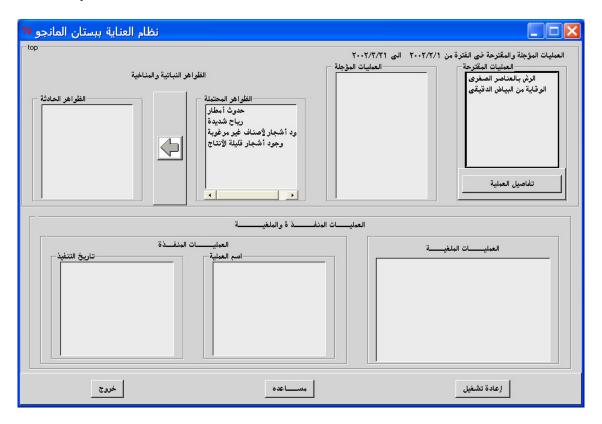

- 3- The box "العمليات الملغية" is useless.
- 4- The button "المساعدة" is useless.

## Case 6: system date 24/12/2002

If we select the following farm

And then select plant care subsystem

"ribination" (مقاومة التشققات "And then select" مقاومة التشققات "and then select"

Then the content of the box "possible events" will disappear.

### Case 8: system date 24/12/2002

If we select the following farm

And then select plant care subsystem

"العمليات المؤجلة" and "العمليات المقترحة" and "العمليات المقترحة"